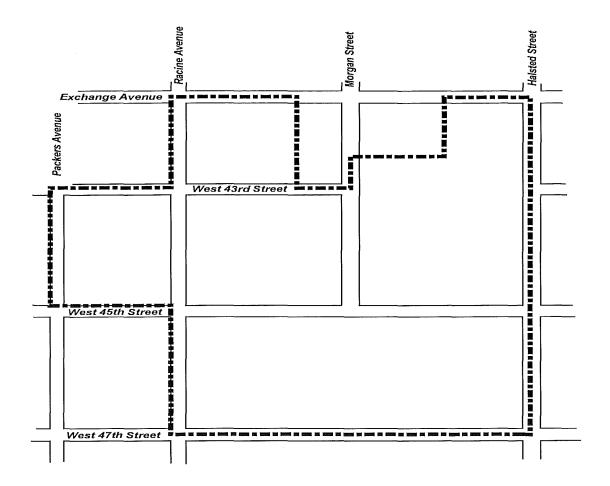

# Stockyards Southeast Quadrant Industrial Redevelopment Project Area

Pursuant to 65 ILCS 5/11-74.4-5(d)

JUNE 30, 2014

SECTION 2 [Sections 2 through 5 must be completed for <u>each</u> redevelopment project area listed in Section 1.] FY 2013

| Name of Redevelopment Project Area:         | Stockyards Southeast Quadrant Industrial Redevelopment Project Area |
|---------------------------------------------|---------------------------------------------------------------------|
| Primary Use of Redevelopment Project Arc    | a*: Industrial                                                      |
| If "Combination/Mixed" List Component T     | /pes:                                                               |
| Under which section of the Illinois Municip | oal Code was Redevelopment Project Area designated? (check one):    |
| Tax Increment Allocation Redevelopment      | ActXIndustrial Jobs Recovery Law                                    |