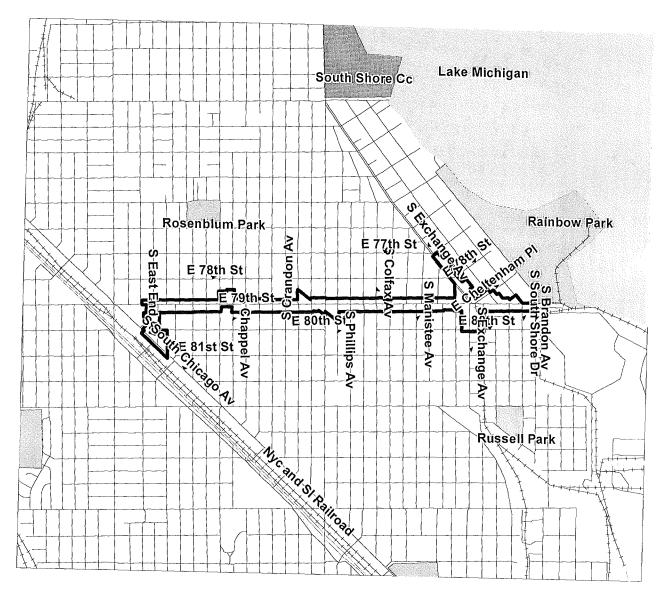

## SECTION 2 [Sections 2 through 5 must be completed for <u>each</u> redevelopment project area listed in Section 1.] FY 2013

| Name of Redevelopment Project Area: Avalon Park/South Shore Redevelopment Project Area                     |   |
|------------------------------------------------------------------------------------------------------------|---|
| Primary Use of Redevelopment Project Area*: Combination/Mixed                                              |   |
| If "Combination/Mixed" List Component Types: Residential/Commercial                                        |   |
| Under which section of the Illinois Municipal Code was Redevelopment Project Area designated? (check one): | _ |
| Tax Increment Allocation Redevelopment Act X Industrial Jobs Recovery Law                                  |   |