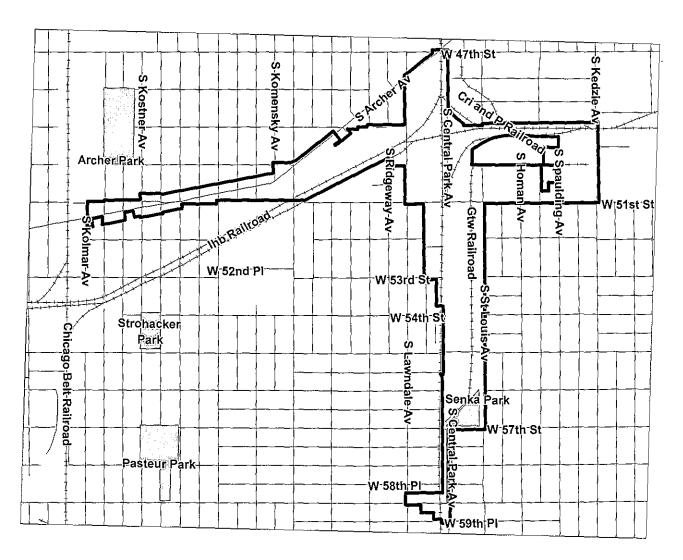

# SECTION 2 [Sections 2 through 5 must be completed for <u>each</u> redevelopment project area listed in Section 1.] FY 2015

| Name of Redevelopment Project Area: 51st/Archer Redevelopment Project Area                                 |
|------------------------------------------------------------------------------------------------------------|
| Primary Use of Redevelopment Project Area*: Combined/Mixed                                                 |
| If "Combination/Mixed" List Component Types: Industrial/Commercial/Residential                             |
| Under which section of the Illinois Municipal Code was Redevelopment Project Area designated? (check one): |
| Tax Increment Allocation Redevelopment Act X Industrial Jobs Recovery Law                                  |