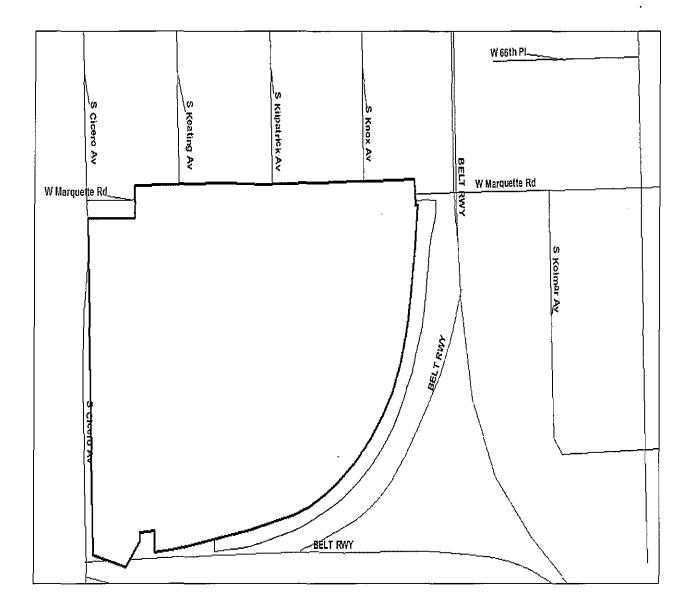

. .

SECTION 2 [Sections 2 through 5 must be completed for <u>each</u> redevelopment project area listed in Section 1.] FY 2015

| Name of Rec | development Project Are | ea: 67th/Cicero Redevelopment Project Area |
|-------------|-------------------------|--------------------------------------------|
|             |                         |                                            |