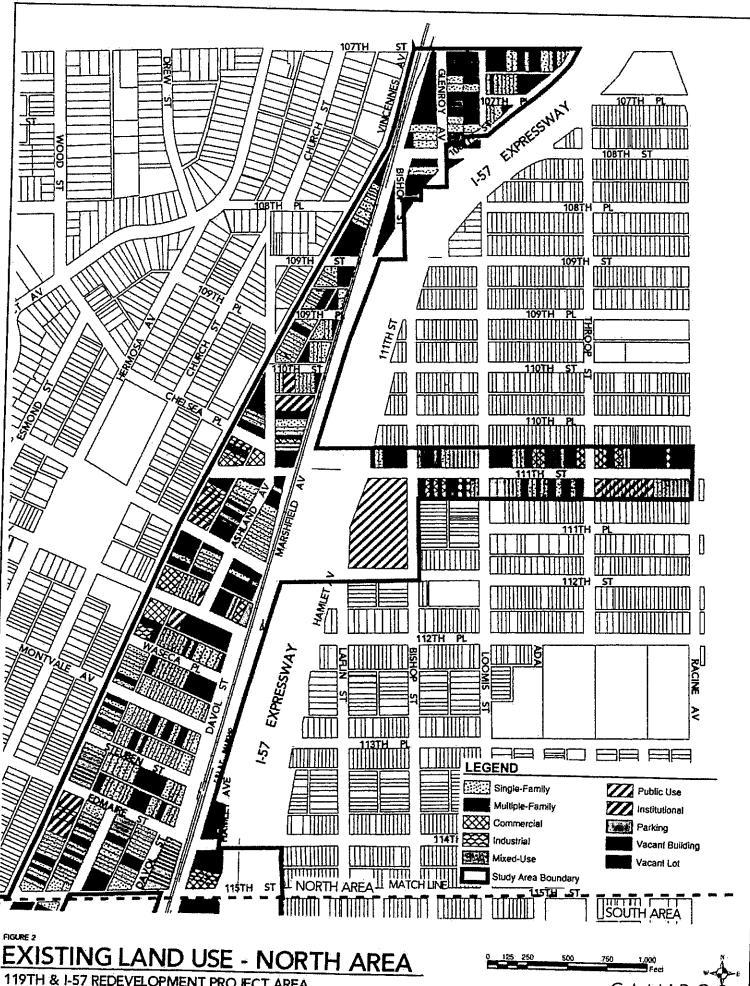

# SECTION 2 [Sections 2 through 5 must be completed for <u>each</u> redevelopment project area listed in Section 1.] FY 2015

| Name of Redevelopment Project Area: 119th/l-57 Redevelopment Project Area                                  |  |  |  |
|------------------------------------------------------------------------------------------------------------|--|--|--|
| rimary Use of Redevelopment Project Area*: Combined/Mixed                                                  |  |  |  |
| f "Combination/Mixed" List Component Types: Commercial/Industrial/Residential/Public Facilities            |  |  |  |
| Under which section of the Illinois Municipal Code was Redevelopment Project Area designated? (check one): |  |  |  |
| Tax Increment Allocation Redevelopment Act X Industrial Jobs Recovery Law                                  |  |  |  |