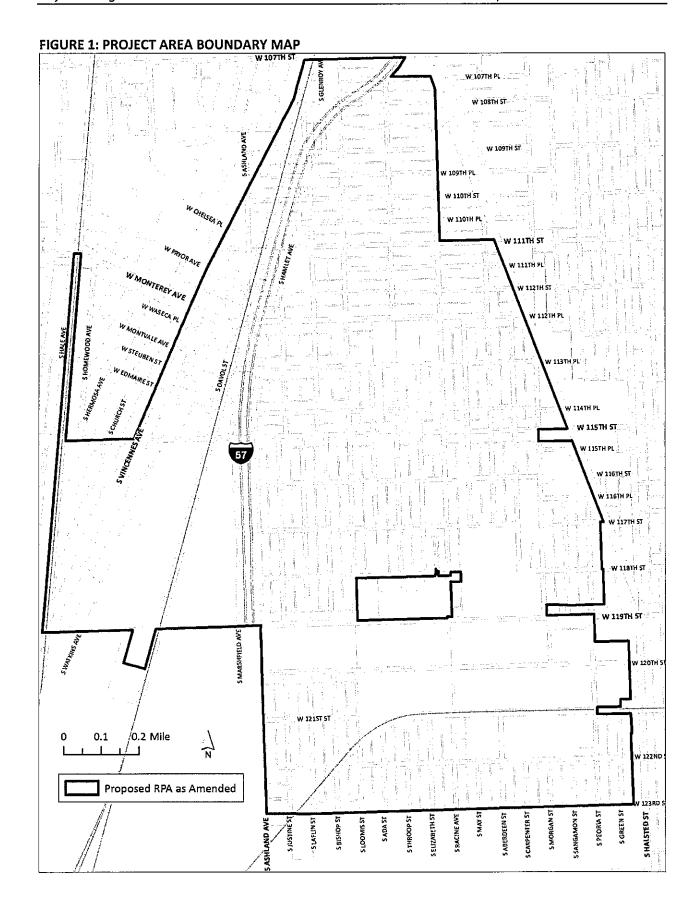

# SECTION 2 [Sections 2 through 5 must be completed for <u>each</u> redevelopment project area listed in Section 1.] FY 2015

| Name of Redevelopment Project Area: 119th/l-57 Redevelopment Project Area                                  |  |  |  |
|------------------------------------------------------------------------------------------------------------|--|--|--|
| rimary Use of Redevelopment Project Area*: Combined/Mixed                                                  |  |  |  |
| f "Combination/Mixed" List Component Types: Commercial/Industrial/Residential/Public Facilities            |  |  |  |
| Under which section of the Illinois Municipal Code was Redevelopment Project Area designated? (check one): |  |  |  |
| Tax Increment Allocation Redevelopment Act X Industrial Jobs Recovery Law                                  |  |  |  |