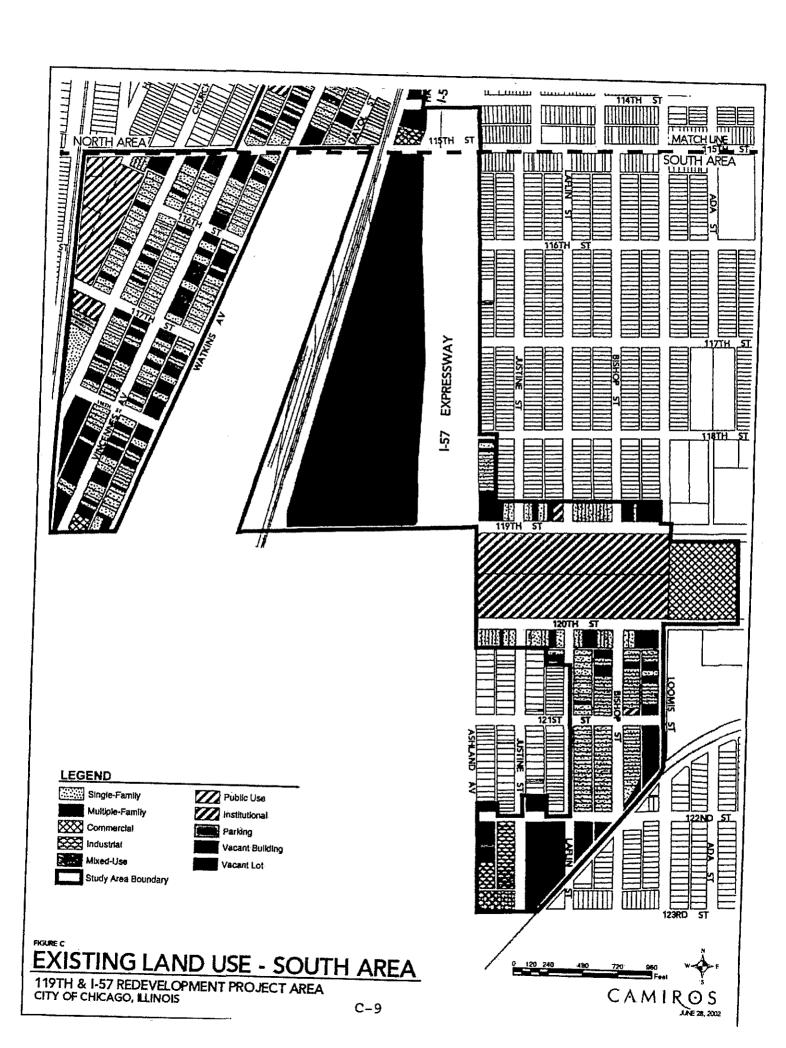

# SECTION 2 [Sections 2 through 5 must be completed for <u>each</u> redevelopment project area listed in Section 1.] FY 2015

| Name of Redevelopment Project Area: 119th/l-57 Redevelopment Project Area                                  |  |  |  |
|------------------------------------------------------------------------------------------------------------|--|--|--|
| rimary Use of Redevelopment Project Area*: Combined/Mixed                                                  |  |  |  |
| f "Combination/Mixed" List Component Types: Commercial/Industrial/Residential/Public Facilities            |  |  |  |
| Under which section of the Illinois Municipal Code was Redevelopment Project Area designated? (check one): |  |  |  |
| Tax Increment Allocation Redevelopment Act X Industrial Jobs Recovery Law                                  |  |  |  |