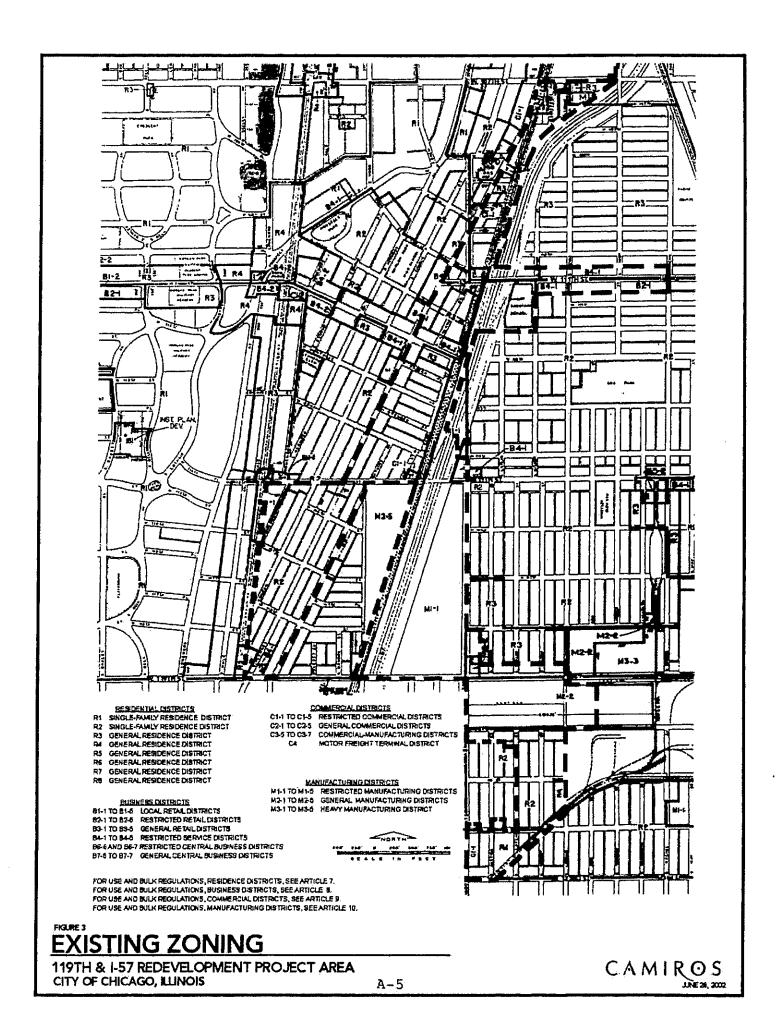

# SECTION 2 [Sections 2 through 5 must be completed for <u>each</u> redevelopment project area listed in Section 1.] FY 2015

| Name of Redevelopment Project Area: 119th/l-57 Redevelopment Project Area                                  |  |  |  |
|------------------------------------------------------------------------------------------------------------|--|--|--|
| rimary Use of Redevelopment Project Area*: Combined/Mixed                                                  |  |  |  |
| f "Combination/Mixed" List Component Types: Commercial/Industrial/Residential/Public Facilities            |  |  |  |
| Under which section of the Illinois Municipal Code was Redevelopment Project Area designated? (check one): |  |  |  |
| Tax Increment Allocation Redevelopment Act X Industrial Jobs Recovery Law                                  |  |  |  |