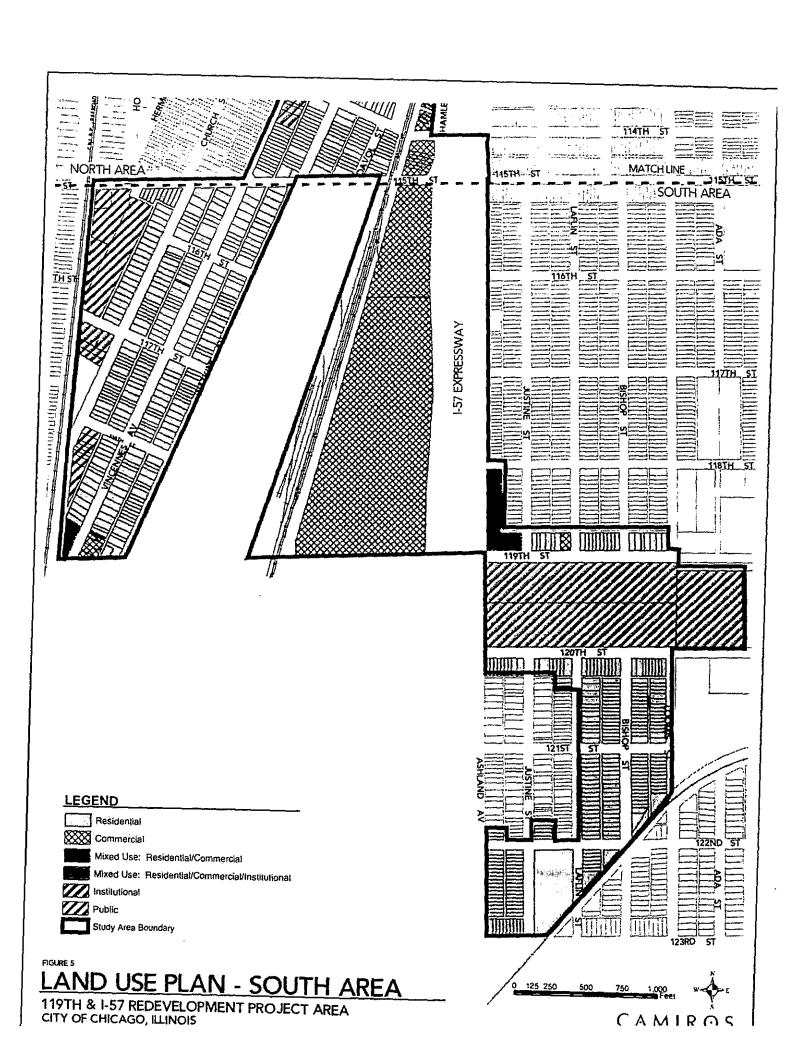

# SECTION 2 [Sections 2 through 5 must be completed for <u>each</u> redevelopment project area listed in Section 1.] FY 2015

| Name of Redevelopment Project Area: 119th/l-57 Redevelopment Project Area                                  |  |  |  |
|------------------------------------------------------------------------------------------------------------|--|--|--|
| rimary Use of Redevelopment Project Area*: Combined/Mixed                                                  |  |  |  |
| f "Combination/Mixed" List Component Types: Commercial/Industrial/Residential/Public Facilities            |  |  |  |
| Under which section of the Illinois Municipal Code was Redevelopment Project Area designated? (check one): |  |  |  |
| Tax Increment Allocation Redevelopment Act X Industrial Jobs Recovery Law                                  |  |  |  |