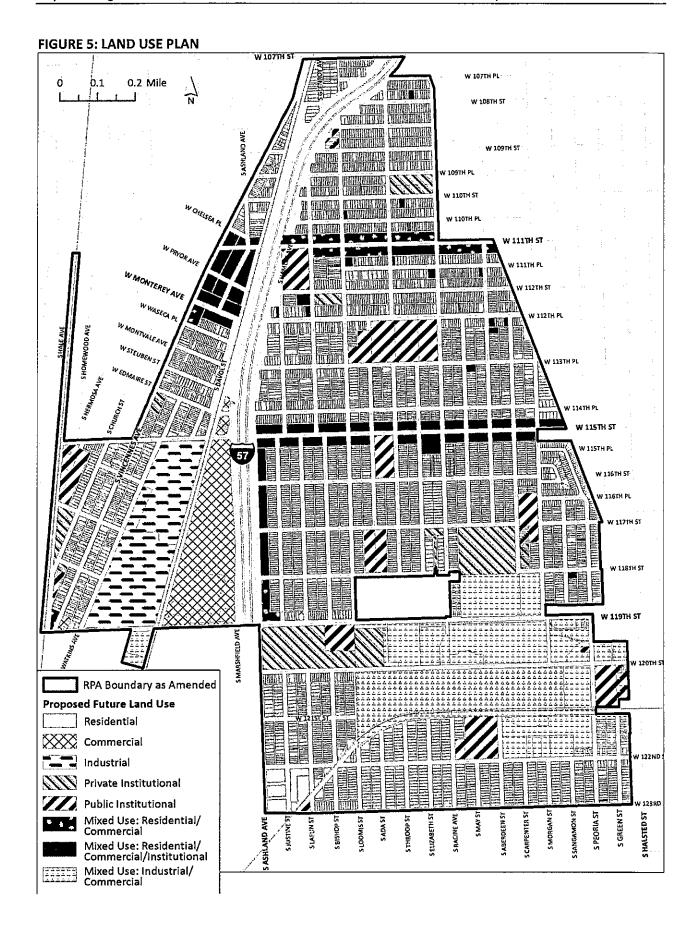

# SECTION 2 [Sections 2 through 5 must be completed for <u>each</u> redevelopment project area listed in Section 1.] FY 2015

| Name of Redevelopment Project Area: 119th/l-57 Redevelopment Project Area                                  |  |  |  |
|------------------------------------------------------------------------------------------------------------|--|--|--|
| rimary Use of Redevelopment Project Area*: Combined/Mixed                                                  |  |  |  |
| f "Combination/Mixed" List Component Types: Commercial/Industrial/Residential/Public Facilities            |  |  |  |
| Under which section of the Illinois Municipal Code was Redevelopment Project Area designated? (check one): |  |  |  |
| Tax Increment Allocation Redevelopment Act X Industrial Jobs Recovery Law                                  |  |  |  |