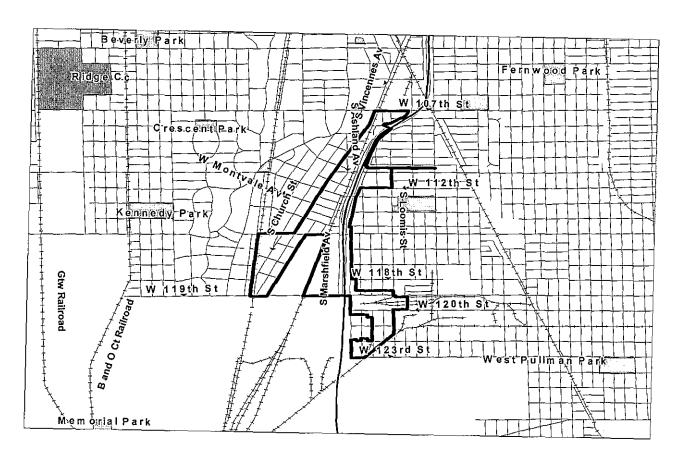

# SECTION 2 [Sections 2 through 5 must be completed for <u>each</u> redevelopment project area listed in Section 1.] FY 2015

| Name of Redevelopment Project Area: 119th/l-57 Redevelopment Project Area                                  |  |  |  |
|------------------------------------------------------------------------------------------------------------|--|--|--|
| rimary Use of Redevelopment Project Area*: Combined/Mixed                                                  |  |  |  |
| f "Combination/Mixed" List Component Types: Commercial/Industrial/Residential/Public Facilities            |  |  |  |
| Under which section of the Illinois Municipal Code was Redevelopment Project Area designated? (check one): |  |  |  |
| Tax Increment Allocation Redevelopment Act X Industrial Jobs Recovery Law                                  |  |  |  |