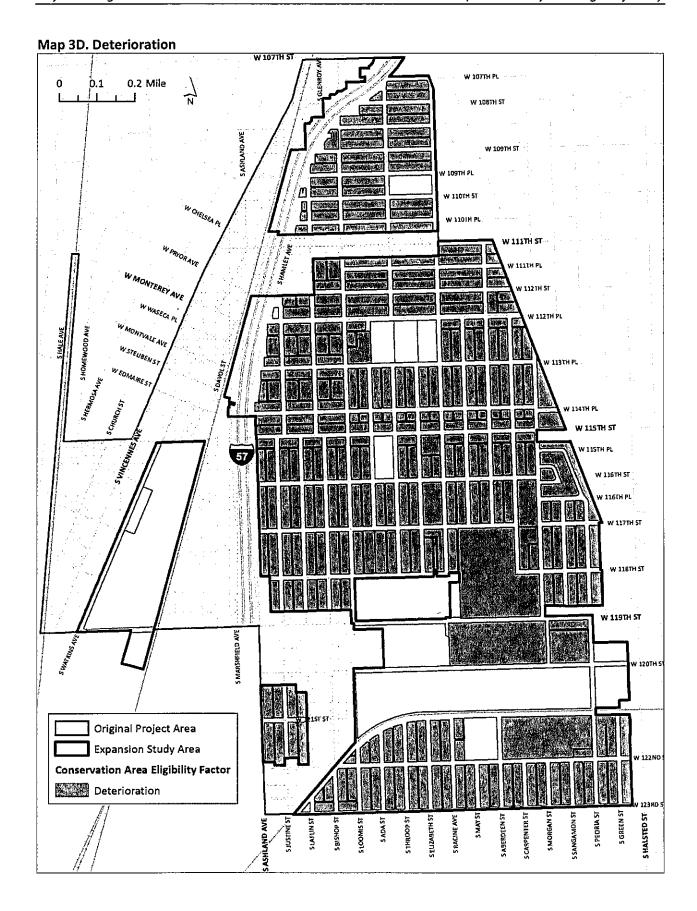

# SECTION 2 [Sections 2 through 5 must be completed for <u>each</u> redevelopment project area listed in Section 1.] FY 2015

| Name of Redevelopment Project Area: 119th/l-57 Redevelopment Project Area                                  |  |  |  |
|------------------------------------------------------------------------------------------------------------|--|--|--|
| rimary Use of Redevelopment Project Area*: Combined/Mixed                                                  |  |  |  |
| f "Combination/Mixed" List Component Types: Commercial/Industrial/Residential/Public Facilities            |  |  |  |
| Under which section of the Illinois Municipal Code was Redevelopment Project Area designated? (check one): |  |  |  |
| Tax Increment Allocation Redevelopment Act X Industrial Jobs Recovery Law                                  |  |  |  |