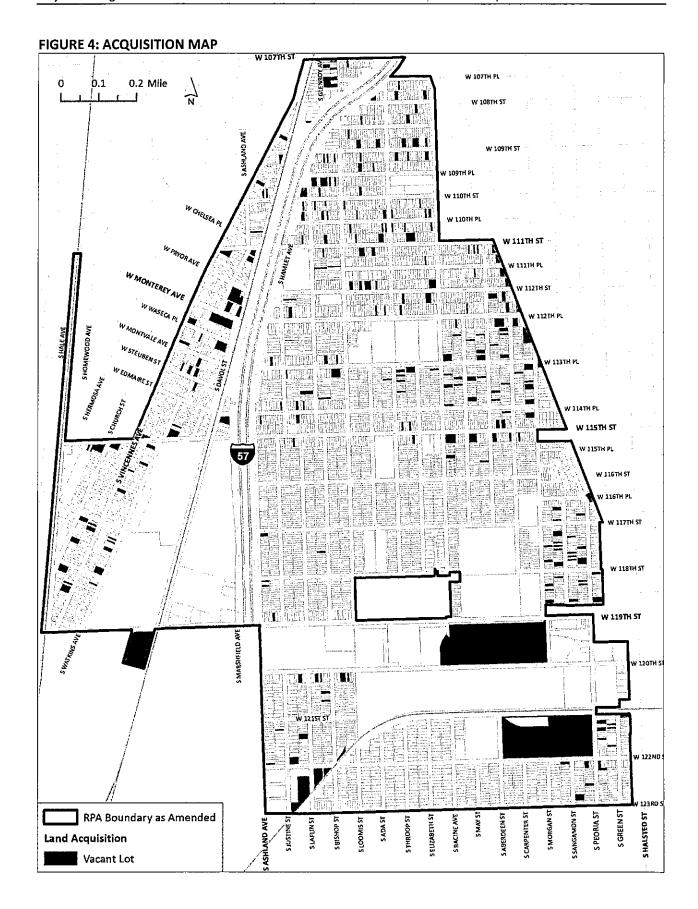

# SECTION 2 [Sections 2 through 5 must be completed for <u>each</u> redevelopment project area listed in Section 1.] FY 2015

| Name of Redevelopment Project Area: 119th/l-57 Redevelopment Project Area                                  |  |  |  |
|------------------------------------------------------------------------------------------------------------|--|--|--|
| rimary Use of Redevelopment Project Area*: Combined/Mixed                                                  |  |  |  |
| f "Combination/Mixed" List Component Types: Commercial/Industrial/Residential/Public Facilities            |  |  |  |
| Under which section of the Illinois Municipal Code was Redevelopment Project Area designated? (check one): |  |  |  |
| Tax Increment Allocation Redevelopment Act X Industrial Jobs Recovery Law                                  |  |  |  |