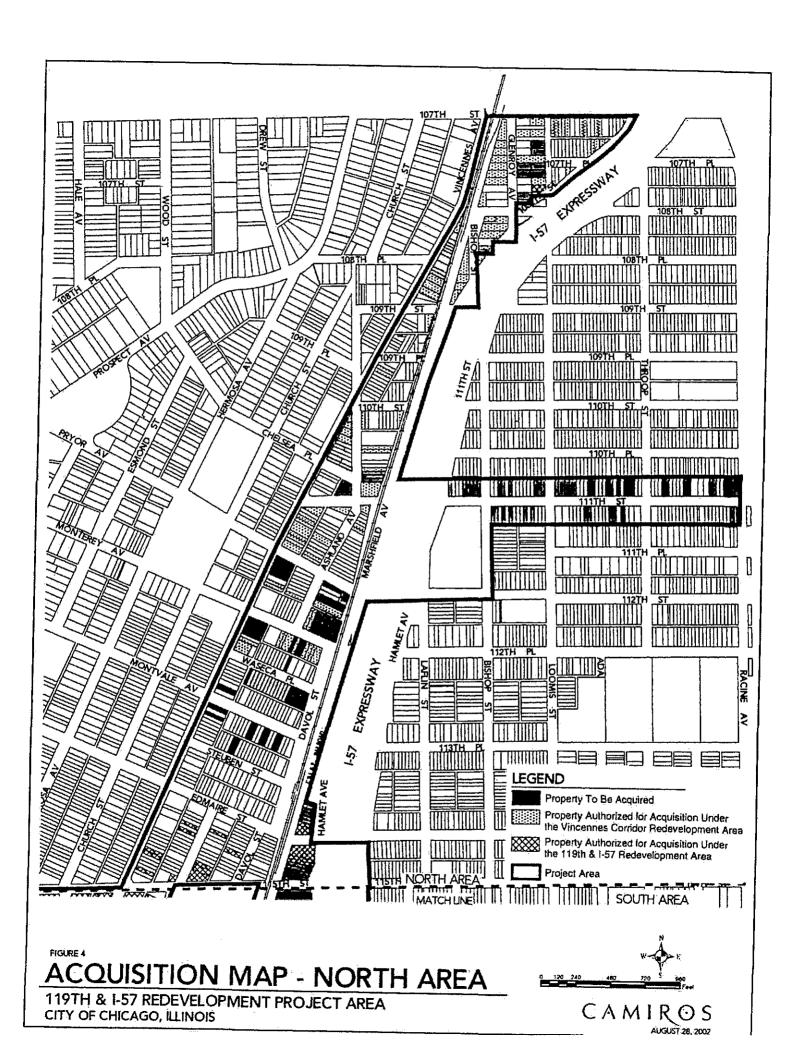

# SECTION 2 [Sections 2 through 5 must be completed for <u>each</u> redevelopment project area listed in Section 1.] FY 2015

| Name of Redevelopment Project Area: 119th/l-57 Redevelopment Project Area                                  |  |  |  |
|------------------------------------------------------------------------------------------------------------|--|--|--|
| rimary Use of Redevelopment Project Area*: Combined/Mixed                                                  |  |  |  |
| f "Combination/Mixed" List Component Types: Commercial/Industrial/Residential/Public Facilities            |  |  |  |
| Under which section of the Illinois Municipal Code was Redevelopment Project Area designated? (check one): |  |  |  |
| Tax Increment Allocation Redevelopment Act X Industrial Jobs Recovery Law                                  |  |  |  |