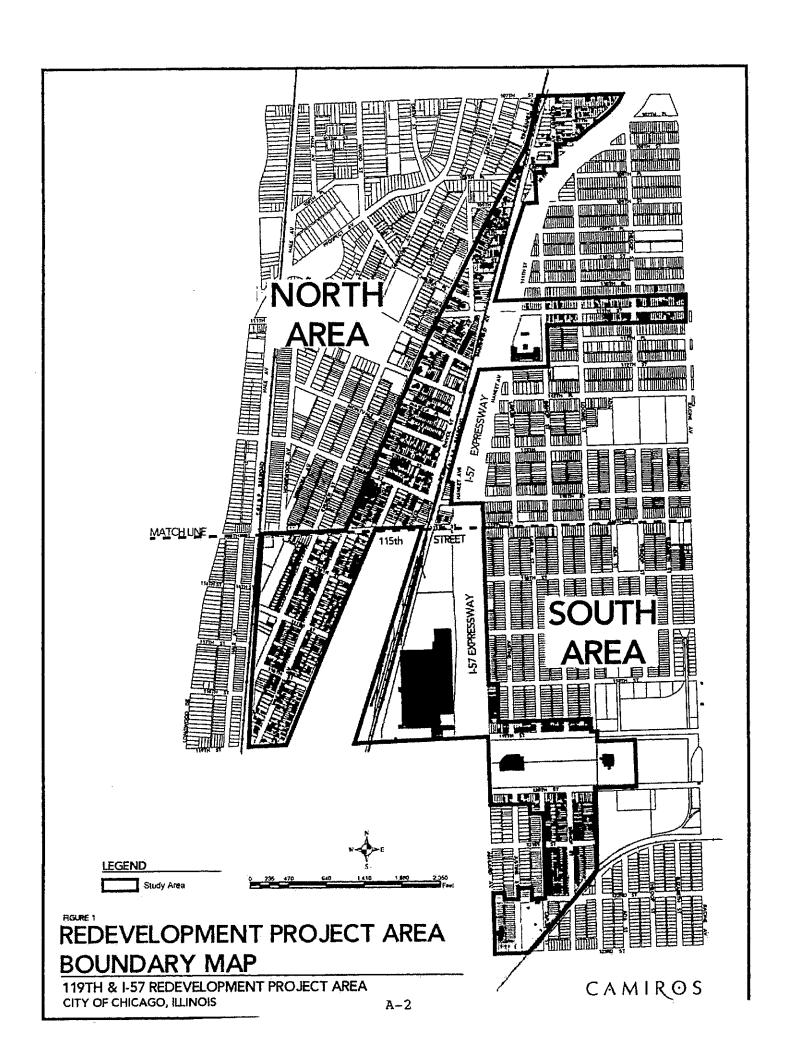

# SECTION 2 [Sections 2 through 5 must be completed for <u>each</u> redevelopment project area listed in Section 1.] FY 2015

| Name of Redevelopment Project Area: 119th/l-57 Redevelopment Project Area                                  |  |  |  |
|------------------------------------------------------------------------------------------------------------|--|--|--|
| rimary Use of Redevelopment Project Area*: Combined/Mixed                                                  |  |  |  |
| f "Combination/Mixed" List Component Types: Commercial/Industrial/Residential/Public Facilities            |  |  |  |
| Under which section of the Illinois Municipal Code was Redevelopment Project Area designated? (check one): |  |  |  |
| Tax Increment Allocation Redevelopment Act X Industrial Jobs Recovery Law                                  |  |  |  |