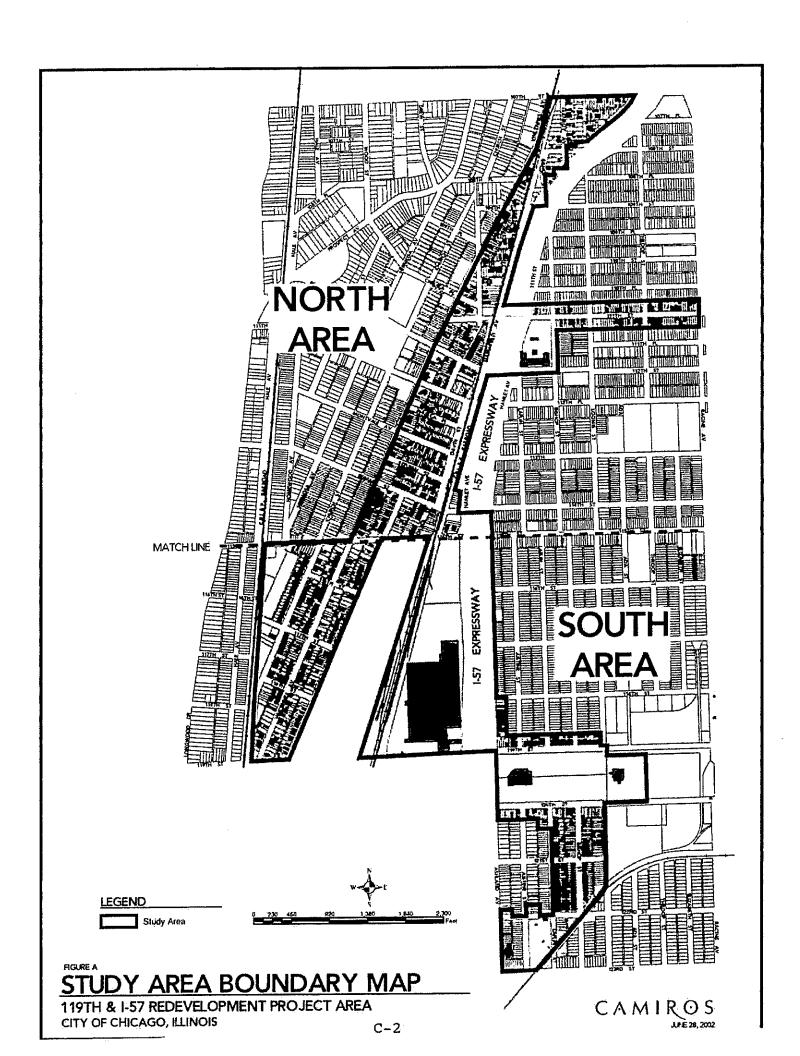

# SECTION 2 [Sections 2 through 5 must be completed for <u>each</u> redevelopment project area listed in Section 1.] FY 2015

| Name of Redevelopment Project Area: 119th/l-57 Redevelopment Project Area                                  |  |  |  |
|------------------------------------------------------------------------------------------------------------|--|--|--|
| rimary Use of Redevelopment Project Area*: Combined/Mixed                                                  |  |  |  |
| f "Combination/Mixed" List Component Types: Commercial/Industrial/Residential/Public Facilities            |  |  |  |
| Under which section of the Illinois Municipal Code was Redevelopment Project Area designated? (check one): |  |  |  |
| Tax Increment Allocation Redevelopment Act X Industrial Jobs Recovery Law                                  |  |  |  |