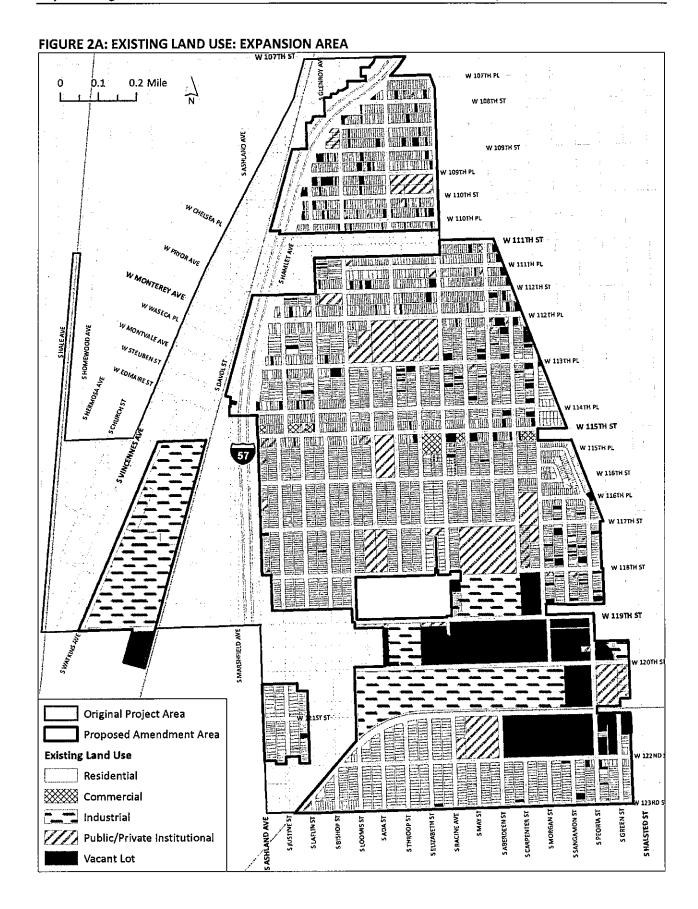

# SECTION 2 [Sections 2 through 5 must be completed for <u>each</u> redevelopment project area listed in Section 1.] FY 2015

| Name of Redevelopment Project Area: 119th/l-57 Redevelopment Project Area                                  |  |  |  |
|------------------------------------------------------------------------------------------------------------|--|--|--|
| rimary Use of Redevelopment Project Area*: Combined/Mixed                                                  |  |  |  |
| f "Combination/Mixed" List Component Types: Commercial/Industrial/Residential/Public Facilities            |  |  |  |
| Under which section of the Illinois Municipal Code was Redevelopment Project Area designated? (check one): |  |  |  |
| Tax Increment Allocation Redevelopment Act X Industrial Jobs Recovery Law                                  |  |  |  |