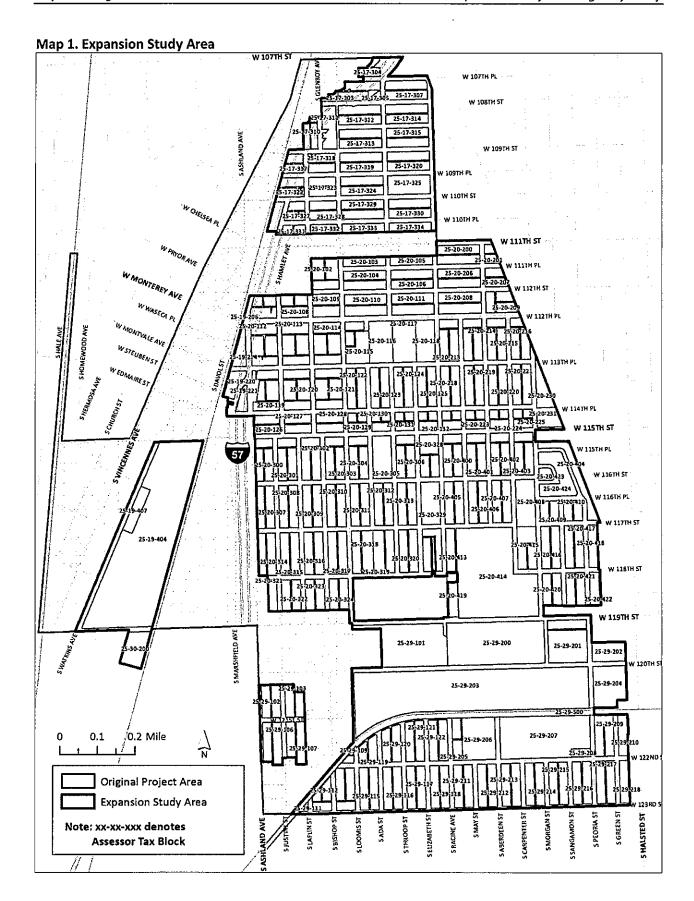

mined that the Expansion Study Area meets the eligibility requirements of the Act as a "conservation area" for improved land. The following outlines the provisions of the Act to establish eligibility.

Under the Act, two primary avenues exist to establish eligibility for an area to permit the use of Tax Increment Financing for area redevelopment: declaring an area as a "blighted area" and/or a "conservation area."

"Blighted areas" are those improved or vacant areas with blighting influences that are impacting the public safety, health, morals or welfare of the community, and are substantially impairing the growth of the tax base in the area. "Conservation areas" are those improved areas that are deteriorating and declining and soon may become blighted if the deterioration is not abated.



The statutory provisions of the Act specify how an area can be designated as a "conservation area" and/or "blighted area" district, based upon an evidentiary finding of certain eligibility factors listed in the Act.

According to the Act, "blighted areas" for improved land must have a combination of five (5) or more eligibility factors acting in concert, which threaten the health, safety, morals or welfare of the proposed district. "Conservation areas" must have a minimum of 50% of the total structures within the area aged 35 years or older, plus a combination of three (3) or more additional eligibility factors that are detrimental to public safety, health, morals or welfare, and which could result in such an area becoming a blighted area.

## **Factors for Improved Land**

As stated, "b