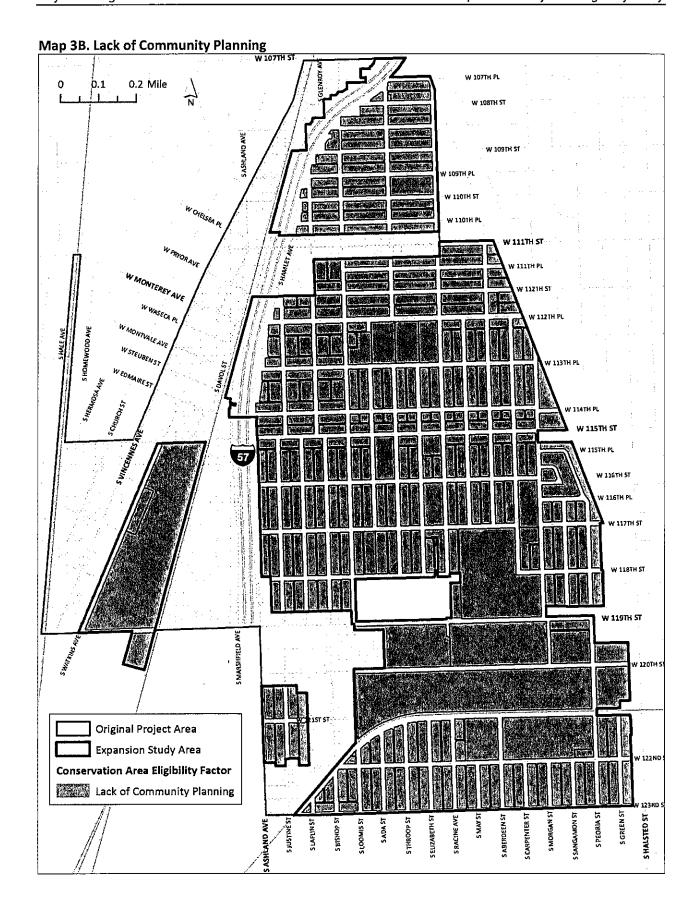

# SECTION 2 [Sections 2 through 5 must be completed for <u>each</u> redevelopment project area listed in Section 1.] FY 2015

| Name of Redevelopment Project Area: 119th/l-57 Redevelopment Project Area                                  |  |  |  |
|------------------------------------------------------------------------------------------------------------|--|--|--|
| rimary Use of Redevelopment Project Area*: Combined/Mixed                                                  |  |  |  |
| f "Combination/Mixed" List Component Types: Commercial/Industrial/Residential/Public Facilities            |  |  |  |
| Under which section of the Illinois Municipal Code was Redevelopment Project Area designated? (check one): |  |  |  |
| Tax Increment Allocation Redevelopment Act X Industrial Jobs Recovery Law                                  |  |  |  |