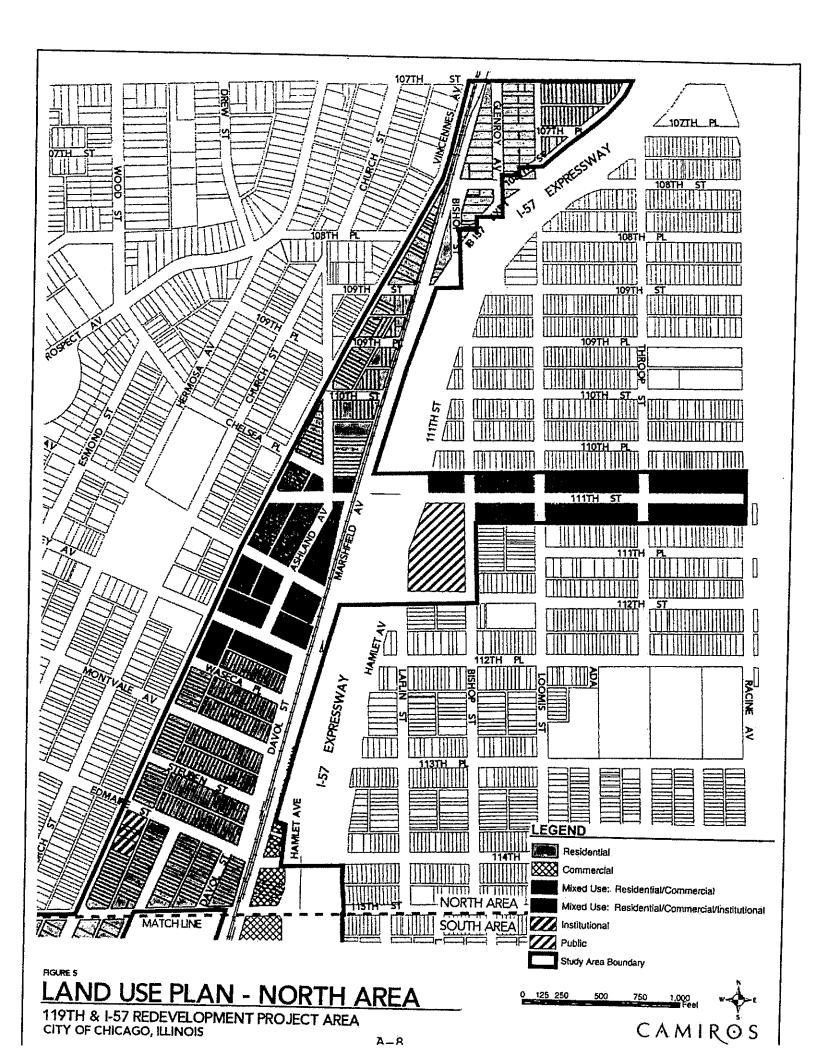

# SECTION 2 [Sections 2 through 5 must be completed for <u>each</u> redevelopment project area listed in Section 1.] FY 2015

| Name of Redevelopment Project Area: 119th/l-57 Redevelopment Project Area                                  |  |  |  |
|------------------------------------------------------------------------------------------------------------|--|--|--|
| rimary Use of Redevelopment Project Area*: Combined/Mixed                                                  |  |  |  |
| f "Combination/Mixed" List Component Types: Commercial/Industrial/Residential/Public Facilities            |  |  |  |
| Under which section of the Illinois Municipal Code was Redevelopment Project Area designated? (check one): |  |  |  |
| Tax Increment Allocation Redevelopment Act X Industrial Jobs Recovery Law                                  |  |  |  |