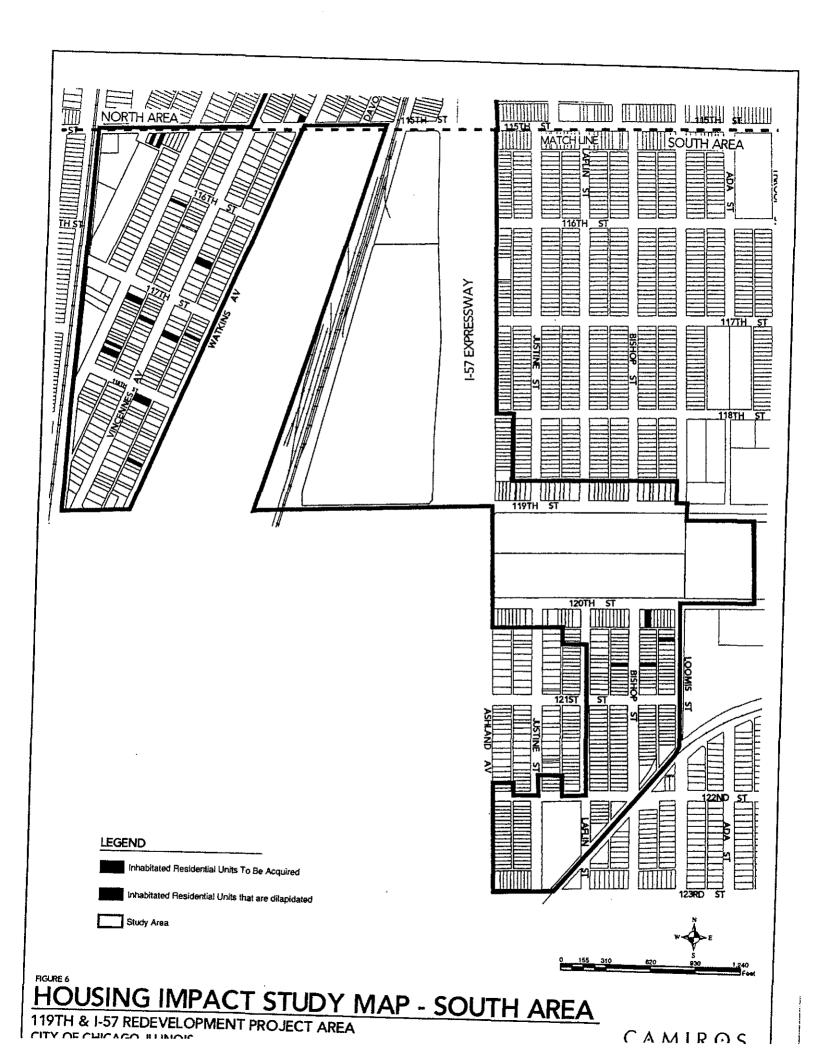

# SECTION 2 [Sections 2 through 5 must be completed for <u>each</u> redevelopment project area listed in Section 1.] FY 2015

| Name of Redevelopment Project Area: 119th/l-57 Redevelopment Project Area                                  |  |  |  |
|------------------------------------------------------------------------------------------------------------|--|--|--|
| rimary Use of Redevelopment Project Area*: Combined/Mixed                                                  |  |  |  |
| f "Combination/Mixed" List Component Types: Commercial/Industrial/Residential/Public Facilities            |  |  |  |
| Under which section of the Illinois Municipal Code was Redevelopment Project Area designated? (check one): |  |  |  |
| Tax Increment Allocation Redevelopment Act X Industrial Jobs Recovery Law                                  |  |  |  |