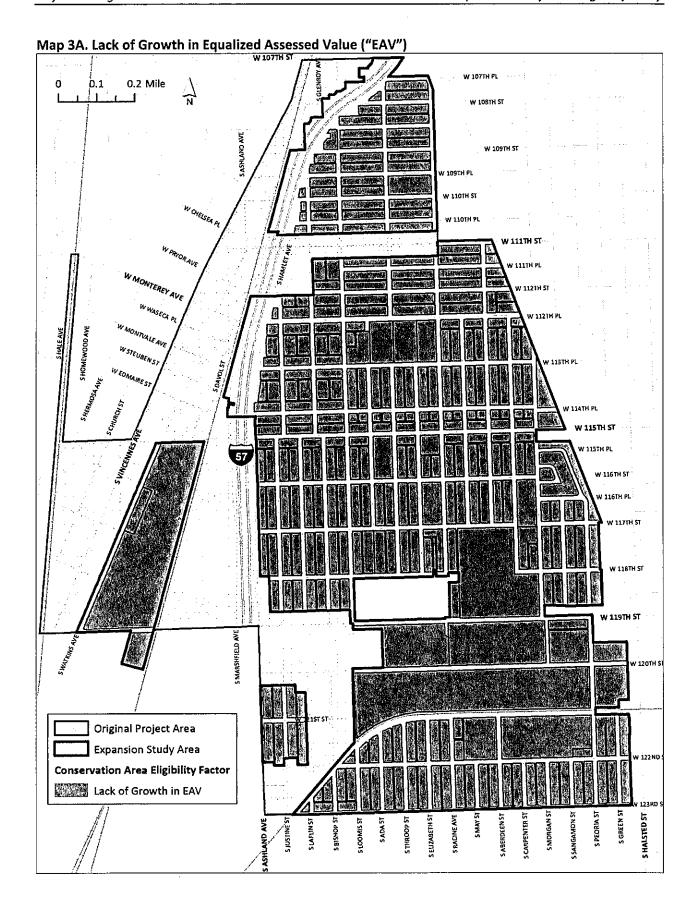

e following four (4) factors for improved property are present to a major extent:

- 1. Lack of Growth in Equalized Assessed Value ("EAV")
- 2. Lack of Community Planning
- 3. Deleterious Land Use or Layout
- 4. Deterioration

Based on the presence of these factors, the Expansion Study Area meets the requirements of a "conservation area" for improved land under the Act.

Maps 3A through 3D on the following pages illustrate the presence and distribution of those eligibility factors found to be present to a major extent by highlighting each block where the respective factors were found to be present to a meaningful degree. The following sections summarize our field research as it pertains to each of the identified conservation area eligibility factors found within the Expansion Study Area.









#### 1. LACK OF GROWTH IN EQUALIZED ASSESSED VALUE

The total equalized assessed value ("EAV") is a measure of the property value in a specified area. In order to qualify under this eligibility factor, the total EAV of the parcels in the Expansion Study Area, for at least three of the last five year-to-year periods prior to the year in which the amendment to the Original Plan is made, must have:

- 1. Increased at an annual rate that is less than the growth rate for the balance of the municipality;
- 2. Increased at an annual rate that is less than the Consumer Price Index (CPI) for All Urban Consumers; or
- 3. Declined.

The EAV history of all tax parcels in the Expansion Study Area was tabulated for the last six years (five year-to-year periods) for which assessed values and EAV