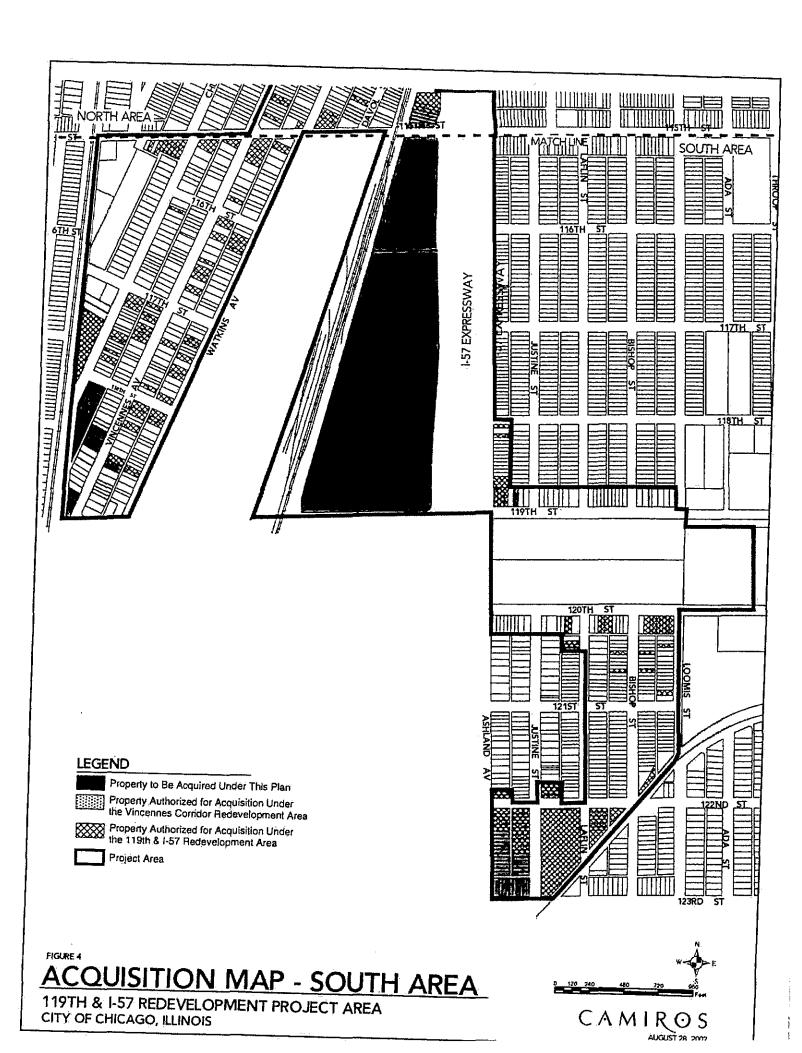

# SECTION 2 [Sections 2 through 5 must be completed for <u>each</u> redevelopment project area listed in Section 1.] FY 2015

| Name of Redevelopment Project Area: 119th/l-57 Redevelopment Project Area                                  |  |  |  |
|------------------------------------------------------------------------------------------------------------|--|--|--|
| rimary Use of Redevelopment Project Area*: Combined/Mixed                                                  |  |  |  |
| f "Combination/Mixed" List Component Types: Commercial/Industrial/Residential/Public Facilities            |  |  |  |
| Under which section of the Illinois Municipal Code was Redevelopment Project Area designated? (check one): |  |  |  |
| Tax Increment Allocation Redevelopment Act X Industrial Jobs Recovery Law                                  |  |  |  |