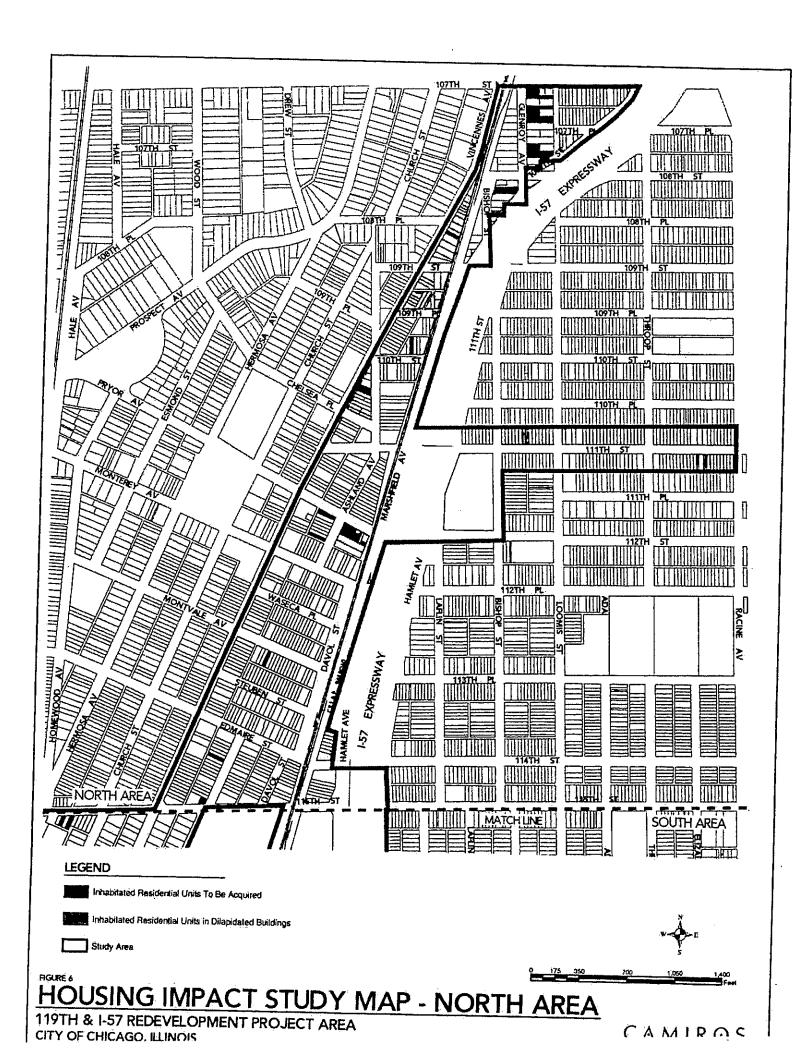

# SECTION 2 [Sections 2 through 5 must be completed for <u>each</u> redevelopment project area listed in Section 1.] FY 2015

| Name of Redevelopment Project Area: 119th/l-57 Redevelopment Project Area                                  |  |  |  |
|------------------------------------------------------------------------------------------------------------|--|--|--|
| rimary Use of Redevelopment Project Area*: Combined/Mixed                                                  |  |  |  |
| f "Combination/Mixed" List Component Types: Commercial/Industrial/Residential/Public Facilities            |  |  |  |
| Under which section of the Illinois Municipal Code was Redevelopment Project Area designated? (check one): |  |  |  |
| Tax Increment Allocation Redevelopment Act X Industrial Jobs Recovery Law                                  |  |  |  |