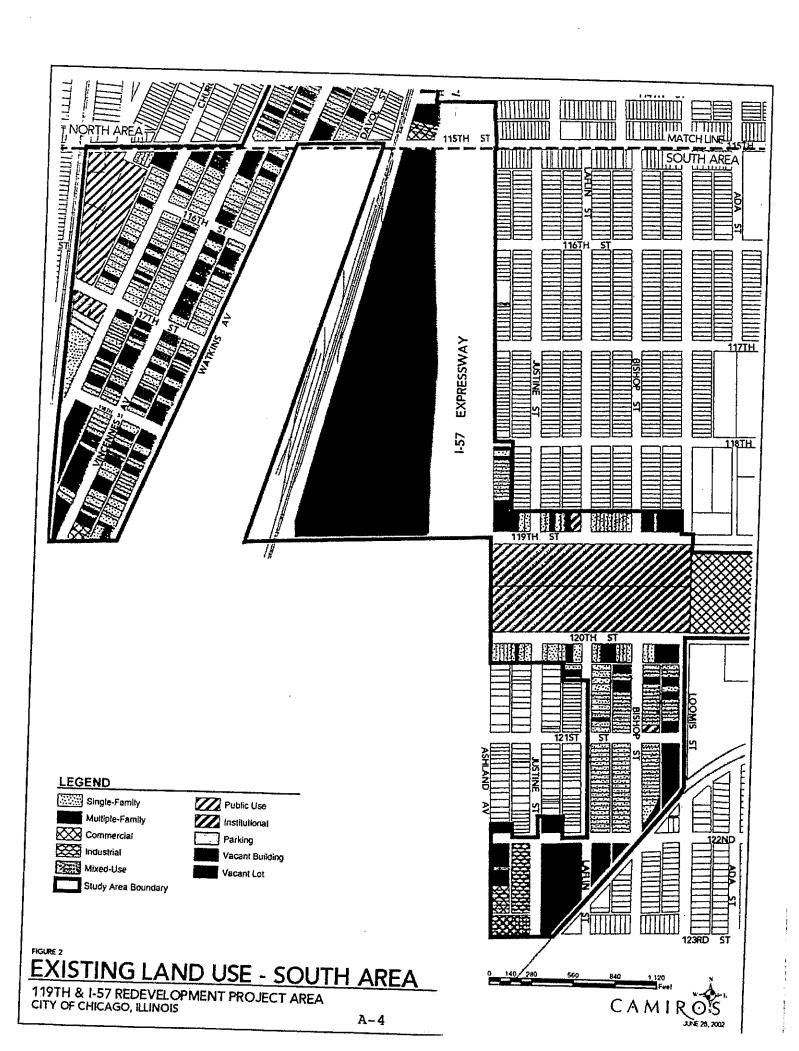

# SECTION 2 [Sections 2 through 5 must be completed for <u>each</u> redevelopment project area listed in Section 1.] FY 2015

| Name of Redevelopment Project Area: 119th/l-57 Redevelopment Project Area                                  |  |  |  |
|------------------------------------------------------------------------------------------------------------|--|--|--|
| rimary Use of Redevelopment Project Area*: Combined/Mixed                                                  |  |  |  |
| f "Combination/Mixed" List Component Types: Commercial/Industrial/Residential/Public Facilities            |  |  |  |
| Under which section of the Illinois Municipal Code was Redevelopment Project Area designated? (check one): |  |  |  |
| Tax Increment Allocation Redevelopment Act X Industrial Jobs Recovery Law                                  |  |  |  |