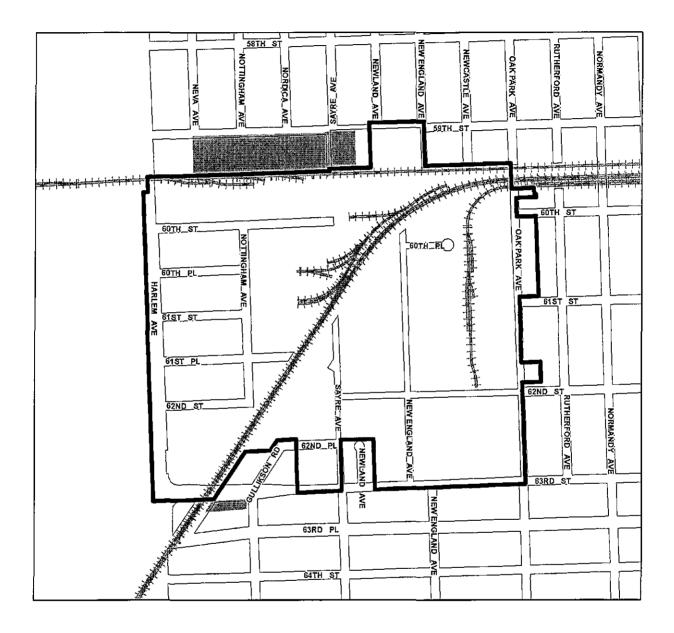

# FY 2015

TIF NAME: Harlem Industrial Park Conservation Area

Fund Balance at Beginning of Reporting Period

\$ 437,996

| Revenue/Cash Receipts Deposited in Fund During Reporting FY:        | Reporting Year | Cumulative* | % of Total |
|---------------------------------------------------------------------|----------------|-------------|------------|
| Property Tax Increment                                              | (1,120)        | \$ 975,060  | 99%        |
| State Sales Tax Increment                                           |                |             | 0%         |
| Local Sales Tax Increment                                           |                |             | 0%         |
| State Utility Tax Increment                                         |                |             | 0%         |
| Local Utility Tax Increment                                         |                |             | Ó%         |
| Interest                                                            | 1,212          | 9,153       | 1%         |
| Land/Building Sale Proceeds                                         |                |             | 0%         |
| Bond Proceeds                                                       |                |             | 0%         |
| Transfers from Municipal Sources                                    |                |             | 0%         |
| Private Sources                                                     |                |             | 0%         |
| Other (identify source; if multiple other sources, attach schedule) |                |             |            |
| · · · · · · · · · · · · · · · · · · ·                               | ·              |             | 0%         |