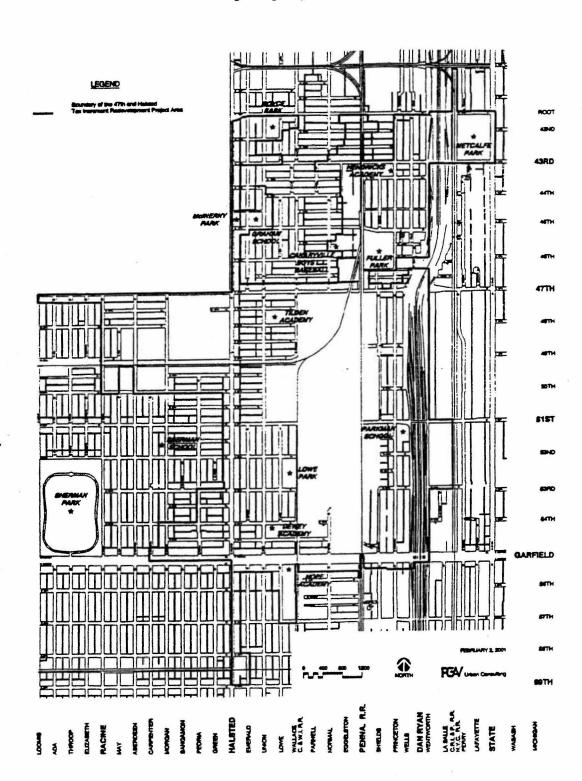

#### Maps

In the "Maps" section the existing Exhibit 3, "Generalized Land Use Plan, February 2, 2001" is to be deleted and replaced with the following: "Exhibit C, Revised, August 15, 2013". The proposed ordinance would amend the land use map for parcels located along the north and south sides West Garfield Boulevard, generally, between Normal and Stewart Avenues. The proposed land use classifications will be changed from the residential/institutional classification to the industrial).

#### B. Generalized Land Use Plan

The generalized land use plan for the Area is presented on Exhibit C, Generalized Land Use Plan included as Attachment Two of the Appendix. The generalized land use plan for the Area will be in effect upon adoption of this Plan. This land use plan is a generalized plan in that it states land use categories and even alternative land uses that apply to each block in the Area. Existing land uses that are not consistent with these categories may be permitted to remain. However, TIF assistance will only be provided for those properties in conformity with this generalized land use plan.

The generalized land use plan highlights opportunities for industrial and business improvement, enhancement and new development within the Area. The generalized land use plan is focused on maintaining and enhancing sound and viable existing businesses, promoting new business development and residential development at selected locations. The generalized land use plan designates nine (9) land use categories within the Area as follows:

These nine categories, and their location on Exhibit C, Generalized Land Use Plan, included in Attachment Two of the Appendix were developed from several factors: existing land use, the existing underlying zoning district and the land use anticipated in the future. The categories are further identified below. The following discussion of these categories and the sub-areas where they occur are general in nature, for specific locations within the Area reference should be made to Exhibit C.