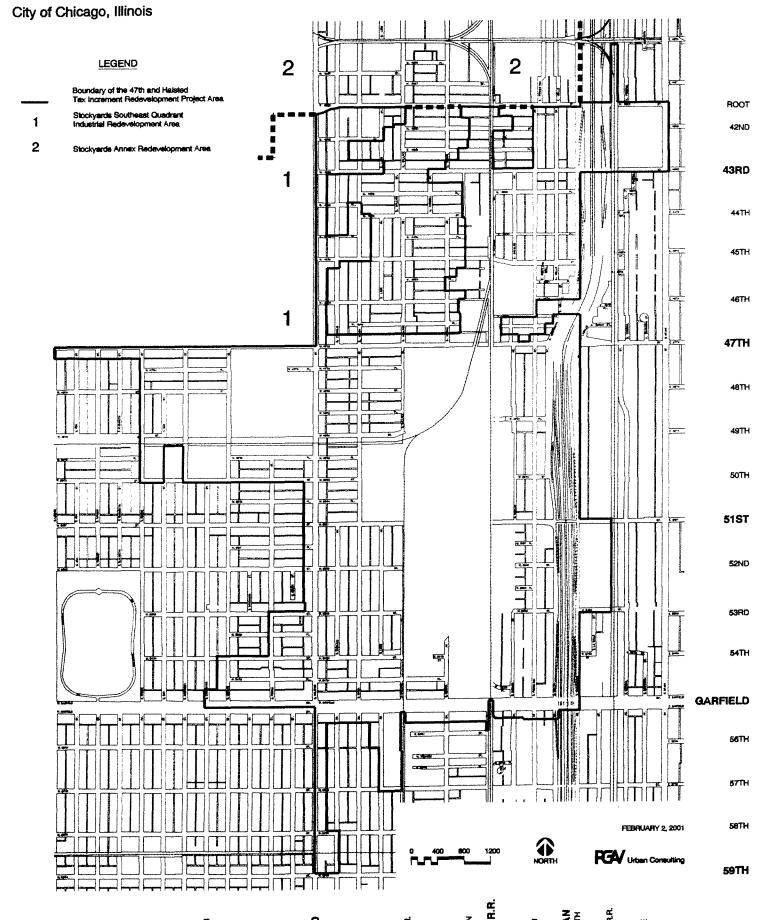

Two redevelopment areas have been established to the north and west of the Area. The Stockyards Southeast Quadrant Industrial Redevelopment Area, and the

<sup>&</sup>lt;sup>3</sup> Sub-Areas are identified in Exhibit E, Attachment Two of the Appendix.

Stockyards Annex Redevelopment Project Area are adjacent to the Area. The establishment of these two areas has resulted in an increase in development activity north and west of the Area. The City is also in the process of creating a Tax Increment Financing district immediately west of, and adjacent to, the Area to be known as the 47th and Ashland Redevelopment Area.

The City has begun to implement capital improvements for street and alley repair and repaving of some streets in and near the Area. The entire Area is located in either Enterprise Zone 2 or Enterprise Zone 6 (see Exhibit G, Enterprise Zone Map in Attachment Two of the Appendix) and a portion of the Area is also located in the Federal Empowerment Zone Program (see Exhibit F, Empowerment Zone Map in Attachment Two of the Appendix).

#### 2. Prior Efforts

Prior efforts by the City, Area leaders, residents, businesses and groups have met with limited success and have been limited to minor street improvements, ongoing maintenance of public improvements and business retention and development programs. In addition, two redevelopment areas have been established immediately north and west of the Area. However, these efforts and the proximity to adjacent redevelopment activity has not prevented further decline in the Area. The City is developing this Plan and Program in an attempt to attract new growth and development. In addition, the City has begun to implement limited capital improvements for street and alley repair and repaving.

The City and the State of Illinois ("State") have designated all of the Area as part of Enterprise Zone 2 or Enterprise Zone 6 (see Exhibit G, Enterprise Zone Map in Attachment Two of the Appendix). In addition, the City and the U. S. department of Housing and Urban Development have included 12% of the Area in the Federal Empowerment Zone Program (see Exhibit F, Empowerment Zone Map in Attachment Two of the Appendix).