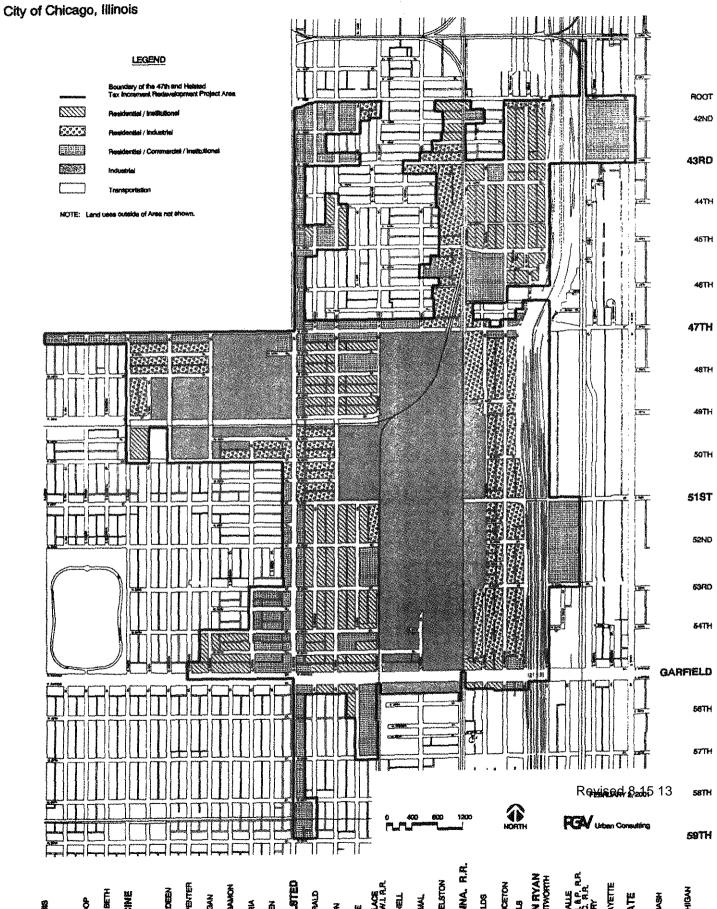

#### B. Generalized Land Use Plan

The generalized land use plan for the Area is presented on Exhibit C, Generalized Land Use Plan included as Attachment Two of the Appendix. The generalized land use plan for the Area will be in effect upon adoption of this Plan. This land use plan is a generalized plan in that it states land use categories and even alternative land uses that apply to each block in the Area. Existing land uses that are not consistent with these categories may be permitted to remain. However, TIF assistance will only be provided for those properties in conformity with this generalized land use plan.

The Area should be redeveloped primarily as a planned and cohesive industrial, business and employment center providing sites for a wide range of land uses, including industrial, office/research, commercial service, residential, open space, and public and institutional uses. The various land uses are arranged and located to minimize conflicts between neighboring land use activities. The intent of this redevelopment program is also to enhance and support the existing, viable commercial businesses and residential uses in the Area through providing opportunities for financial assistance for expansion and growth where appropriate.

The generalized land use plan highlights opportunities for industrial and business improvement, enhancement and new development within the Area. The generalized land use plan is focused on maintaining and enhancing sound and viable existing businesses, promoting new business development and residential development at selected locations. The generalized land use plan designates nine (9) land use categories within the Area as follows:

- i. Residential
- ii. Residential/Institutional
- iii. Residential/Industrial
- iv. Residential/Commercial
- v. Commercial

- vi. Institutional/Public/Semi-Public
- vii. Industrial
- viii. Industrial/Institutional
- ix. Transportation

These nine categories, and their location on Exhibit C, Generalized Land Use Plan, included in Attachment Two of the Appendix were developed from several factors: existing land use, the existing underlying zoning district and the land use anticipated in the future. The categories are further identified below. The following discussion of these categories and the sub-areas where they occur are general in nature, for specific locations within the Area reference should be made to Exhibit C.