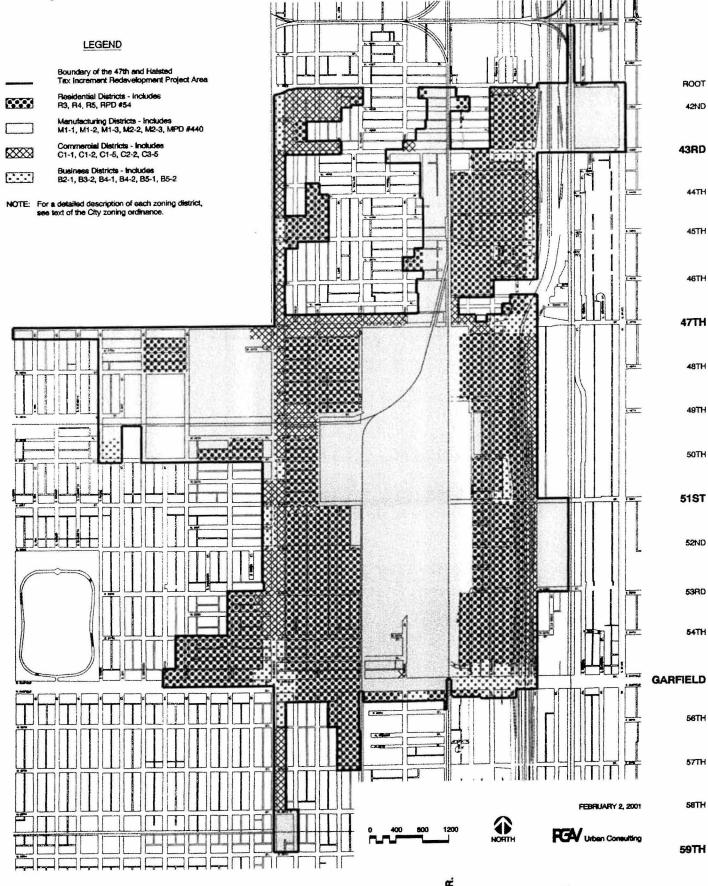

#### 1. Existing Land Use and Zoning

A tabulation of the existing land use within the Area is provided below and identified in the Appendix as Attachment Two, Exhibit B - Generalized Existing Land Use Assessment Map:

Table 5-1
Tabulation of Existing Land Use

| Land Use                           | Land Area<br>Gross Acres | % of Net<br>Land Area <sup>1</sup> | % of Gross<br>Land Area |
|------------------------------------|--------------------------|------------------------------------|-------------------------|
| Industrial                         | 309                      | 47.6%                              | 32.4%                   |
| Commercial                         | 33                       | 5.1                                | 3.5                     |
| Institutional, Public, Semi-Public | 84                       | 12.9                               | 8.8                     |
| Vacant Land                        | 98                       | 15.1                               | 10.3                    |
| Residential                        | 125                      | 19.3%                              | 13.1                    |
| Public Right-of-Way                | 305                      | N/A                                | 32.0%                   |
| Total                              | 954 Ac.                  | 100%                               | 100%                    |

<sup>1.</sup> Net Land Area does not include public right-of-way.

Note: Percentage and acreage figures are approximated due to rounding.

Existing land uses itemized in **Table 5-1** are predominantly industrial in nature, as 47.6% of the net area (exclusive of public right-of-way) is industrial. Major industrial uses include the 47<sup>th</sup> Street rail yard located in the central portion of the Area, the industrial uses located west of Halsted Street between 47<sup>th</sup> Street and 50<sup>th</sup> Street, and the Pepsi facility located on Union Avenue between 49<sup>th</sup> and 51<sup>st</sup> Street.

Commercial uses are located primarily along Halsted and 47<sup>th</sup> Streets. Commercial uses account for 5.1% of the net land area. There are no significant multitenant retail shopping centers in the Area.

Institutional and recreational uses such as public schools and playgrounds are also located throughout the Area, as shown on Exhibit A, Boundary Map, contained in the Attachment Two of the Appendix.

Residential uses in the Area generally consist of the following three types of structures: (1) isolated residential structures (single-family and multi-family) located along commercial corridors; (2) upper floor residential units in commercial buildings along commercial corridors; and (3) single-family and multi-family structures located in residential neighborhoods. Approximately 19.3% of the net land area is residential.