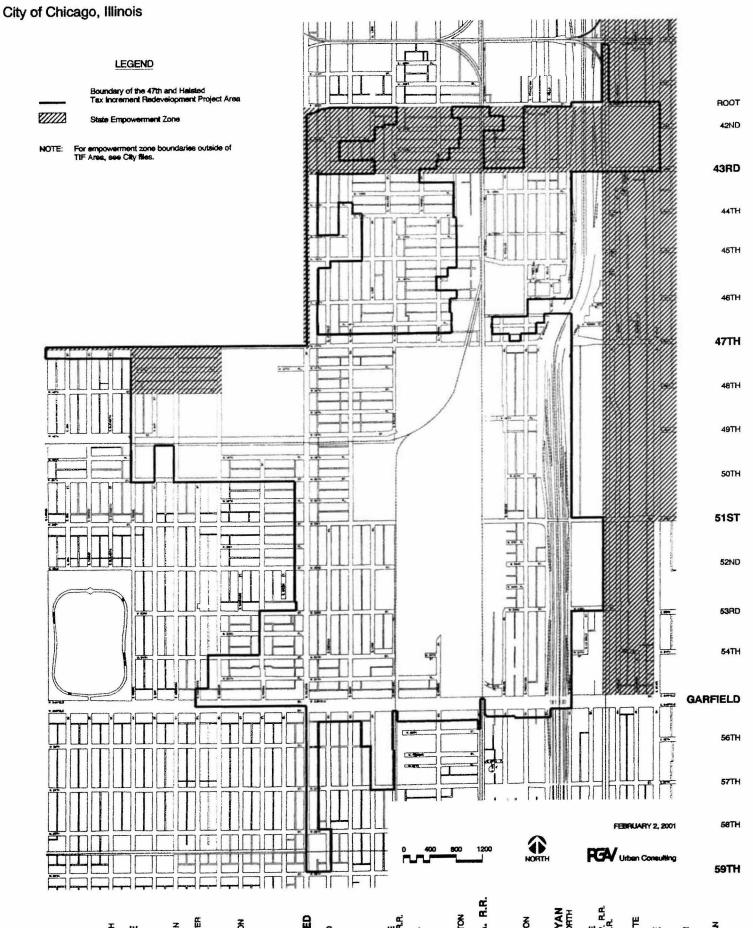

The City has begun to implement capital improvements for street and alley repair and repaving of some streets in and near the Area. The entire Area is located in either Enterprise Zone 2 or Enterprise Zone 6 (see Exhibit G, Enterprise Zone Map in Attachment Two of the Appendix) and a portion of the Area is also located in the Federal Empowerment Zone Program (see Exhibit F, Empowerment Zone Map in Attachment Two of the Appendix).

The City and the State of Illinois ("State") have designated all of the Area as part of Enterprise Zone 2 or Enterprise Zone 6 (see Exhibit G, Enterprise Zone Map in Attachment Two of the Appendix). In addition, the City and the U. S. department of Housing and Urban Development have included 12% of the Area in the Federal Empowerment Zone Program (see Exhibit F, Empowerment Zone Map in Attachment Two of the Appendix).