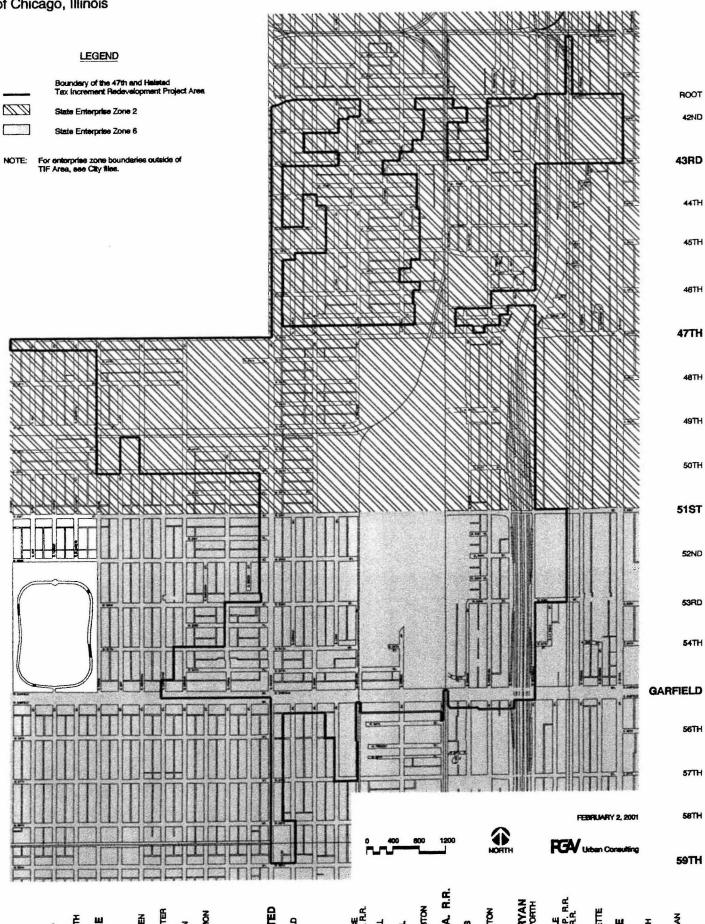

The City has begun to implement capital improvements for street and alley repair and repaving of some streets in and near the Area. The entire Area is located in either Enterprise Zone 2 or Enterprise Zone 6 (see Exhibit G, Enterprise Zone Map in Attachment Two of the Appendix) and a portion of the Area is also located in the Federal Empowerment Zone Program (see Exhibit F, Empowerment Zone Map in Attachment Two of the Appendix).

The City and the State of Illinois ("State") have designated all of the Area as part of Enterprise Zone 2 or Enterprise Zone 6 (see Exhibit G, Enterprise Zone Map in Attachment Two of the Appendix). In addition, the City and the U. S. department of Housing and Urban Development have included 12% of the Area in the Federal Empowerment Zone Program (see Exhibit F, Empowerment Zone Map in Attachment Two of the Appendix).