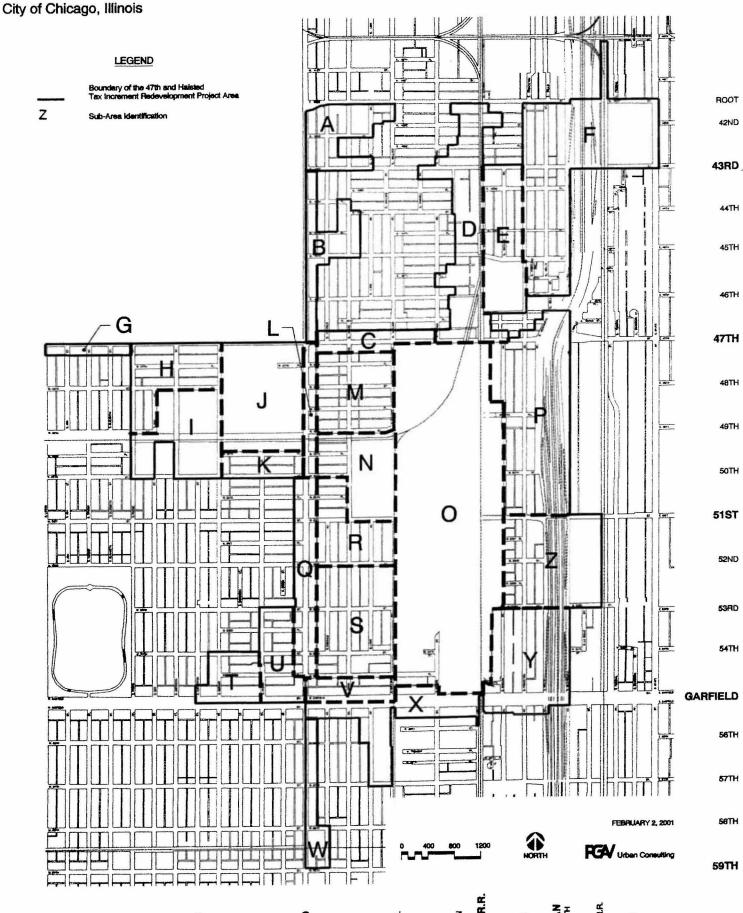

#### Attachment Two - Maps and Plan Exhibits

| Exhibit A   | Boundary Map of TTF Area                     |
|-------------|----------------------------------------------|
| Exhibit B   | Generalized Existing Land Use Assessment Map |
| Exhibit C   | Generalized Land Use Plan                    |
| Exhibit D   | Generalized Existing Zoning Map              |
| Exhibit E   | Sub-Area Key Map                             |
| Exhibit F   | Empowerment Zone Map                         |
| Exhibit G   | Enterprise Zone Map                          |
| Exhibit H-1 | Land Acquisition Map                         |
| Exhibit H-2 | Parcels To Be Acquired By City               |
| Exhibit I   | Adjacent Redevelopment Areas Map             |

The Area is irregularly shaped and is adjacent to several existing redevelopment areas located to the north and west. The area is generally bound by the Dan Ryan Expressway (I-90/94) on the east, Garfield Boulevard on the south, an irregular line formed by Halsted St., Carpenter St., Peoria St., Racine Ave., and Loomis Street on the west, and portions of 47th Street and Root Street on the north. A boundary map of the Area is provided in Appendix, Attachment Two, Exhibit A, Boundary Map of TIF Area and the legal description of the Area is provided in Appendix, Attachment Three, Legal Description.

The Area is irregularly shaped and is adjacent to several existing redevelopment areas located to the north and west. The boundaries of the Area include only those contiguous parcels of real property and improvements substantially benefited by the activities to be undertaken as a part of the Plan. Since the boundaries of the Area include approximately 954 acres of land, the statutory minimum of 1.5 acres is exceeded. The boundaries of the Area are shown on Appendix, Attachment Two, Exhibit A, Boundary Map of TIF Area and the boundaries are described in Appendix, Attachment Three, Legal Description. A listing of the permanent index numbers and the 1999 equalized assessed value for all properties in the Area is included in the Appendix, Attachment Four, 1999 Estimated EAV by Tax Parcel.

As indicated on **Exhibit A, Boundary Map of TIF Area**, the boundaries of the Area cover a large geographic area. The Area encompasses industrial properties that are adjacent to the former Stockyards area and includes the 47th Street intermodal yard located south of 47th Street. Some of these industrial properties represent areas that have failed to benefit from the on-going redevelopment activities associated with the Stockyards area to the north and west. The commercial corridors within the Area (primarily along Halsted and 47th Street) once served the workers and residents of the Area. However, vacant properties and declining and deleterious commercial and industrial uses are present along these corridors. These declining conditions have resulted in further disinvestment in both the commercial corridors and residential neighborhoods.

Table 3-1, Conservation Factors Matrix of Improved Area, and Table 3-2, Blighting Factors Matrix of Vacant Areas, provided in the Eligibility Study included as Appendix, Attachment One document the conditions present throughout the entire Area. Summary tables of the factors present in the Area are provided on the following pages. Table 5-3, Summary Table Of Conservation Area Statutory Factors, indicates that the improved portion of the Area exhibits a total of twelve factors. Three factors are present to a major extent,

<sup>&</sup>lt;sup>2</sup> Sub-Areas are identified in Exhibit E, Attachment Two of the Appendix.

eight factors are present to a minor extent, and declining or sub-par EAV growth is present for the entire Area<sup>3</sup>. **Table 5-4**, **Summary Table Of Blighted Area Statutory Factors**, indicates that two or more of the first set of six factors exist on all vacant property in the Area and that three of the first set of six factors exist to a major extent.