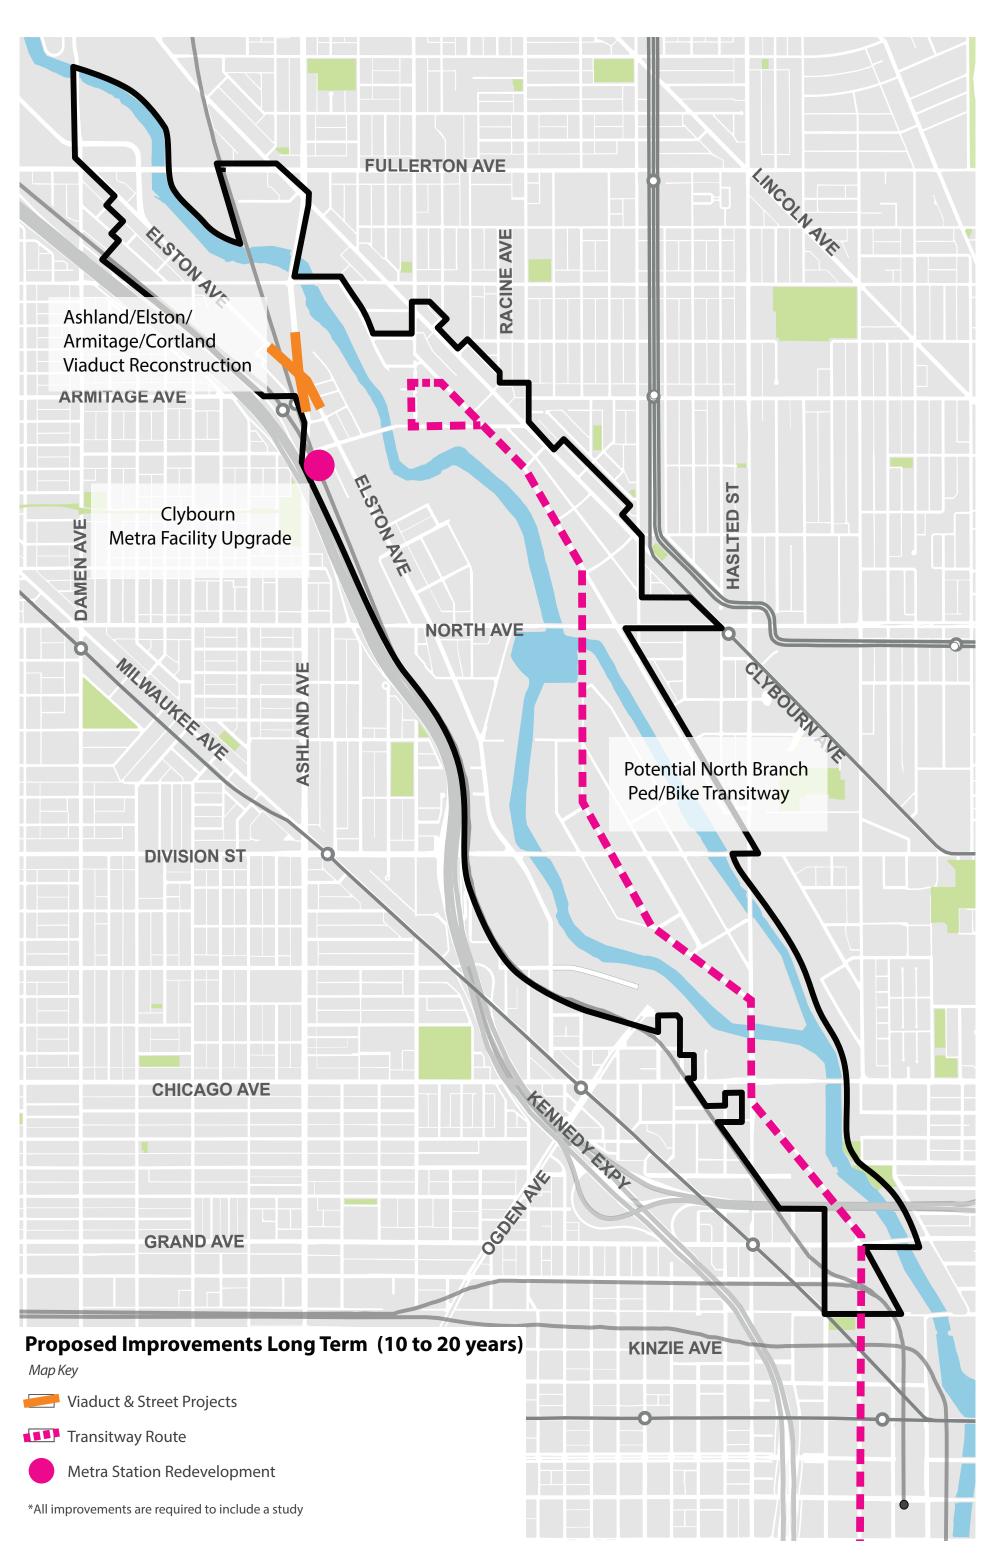

## Proposed Improvements (long-term)

Potential North/South Ped-, Bike- and Transit-way

Viaduct Improvement at

Ashland/Elston/Armitage/Cortland

Clybourn Metra Facility Upgrade