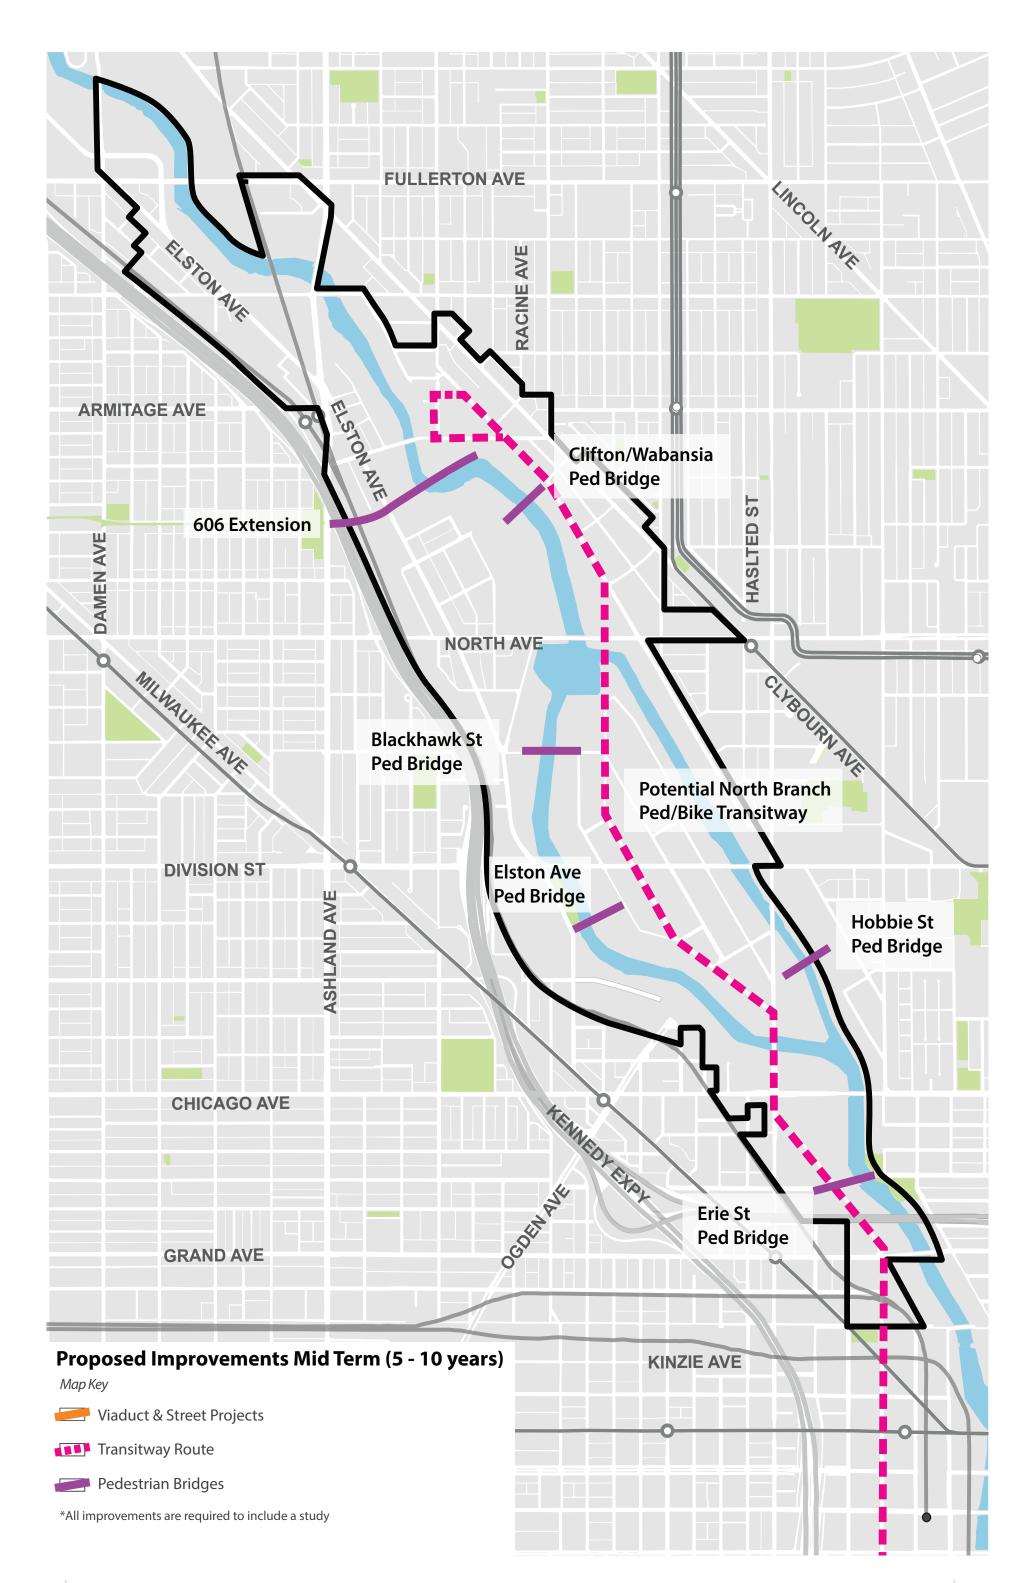

## Proposed Improvements (mid-term)

Erie St Ped/Bike Bridge

Hobbie St Ped/Bike Bridge

Blackhawk St Ped/Bike Bridge

Clifton/Wabansia Ave Ped/Bike Bridge

606 Extension

Potential Right-of-Way for North/South Ped-, Bike- and Transit-way

Elston Ave. Ped/Bike Bridge

Study Southport Connection to Throop