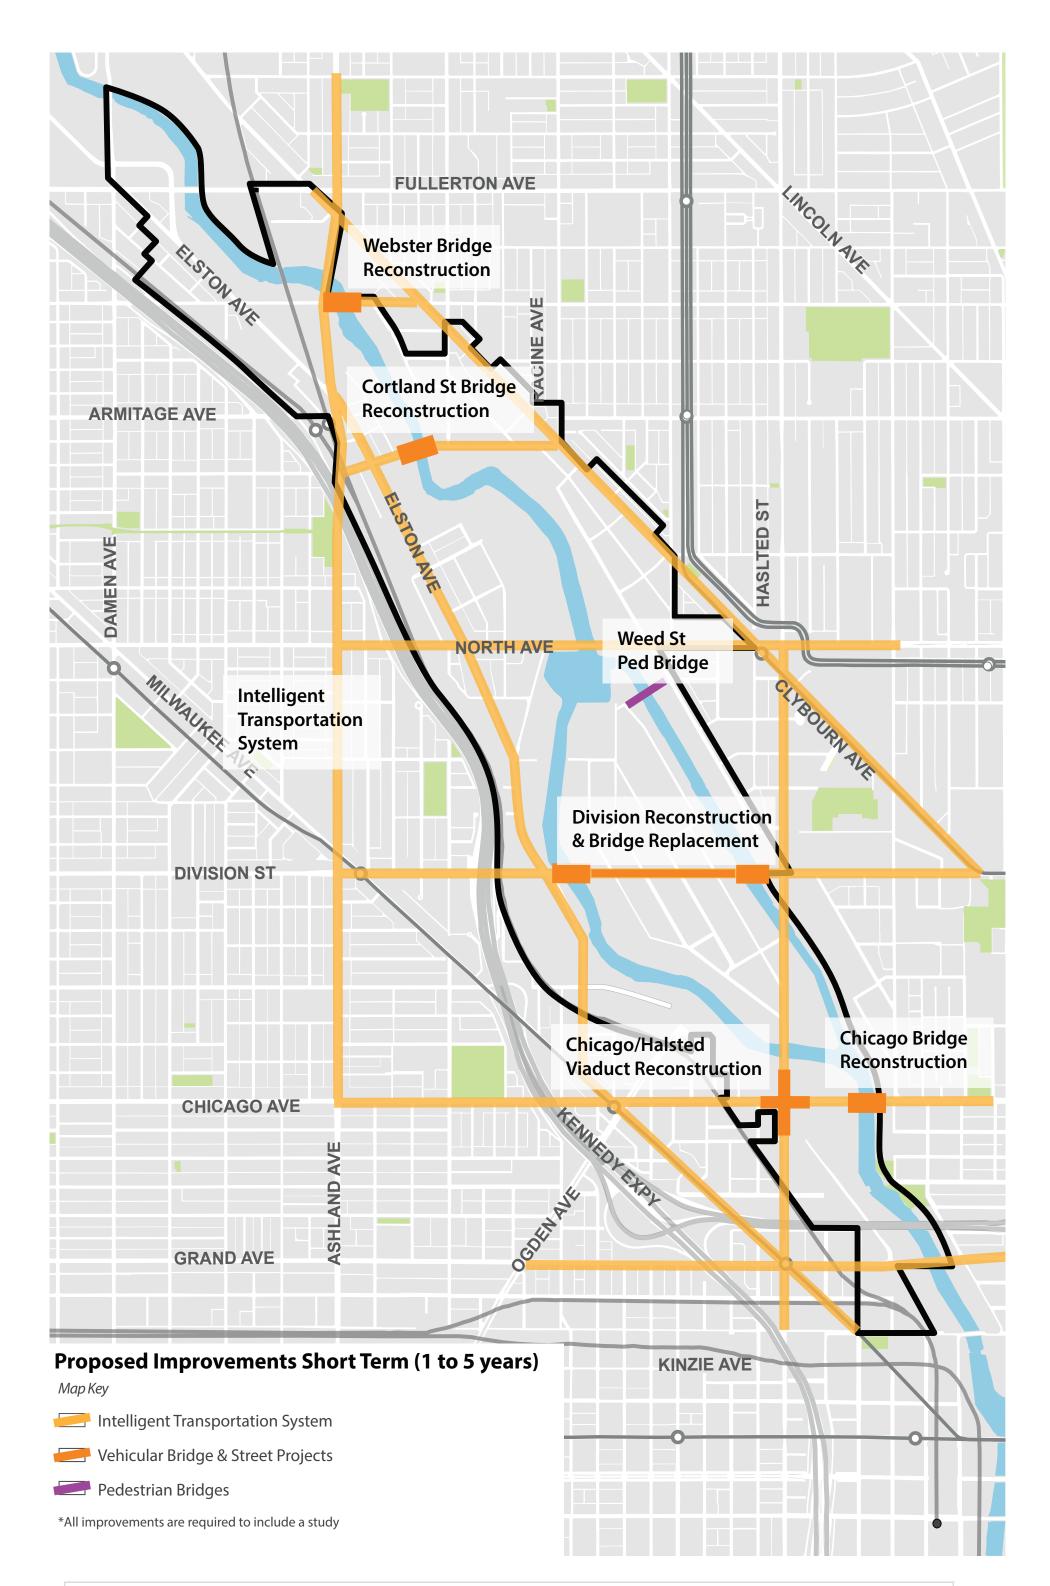

## Proposed Improvements (short-term)

Webster Bridge Reconstruction

Division Street Bridge Reconstruction Over Canal and River

Division Street Road Reconstruction (Goose Island)

Chicago Bridge Reconstruction

Intelligent Transportation System

Chicago/Halsted Viaduct Reconstruction

Weed St Ped/Bike Bridge

Cortland St. Bridge Reconstruction