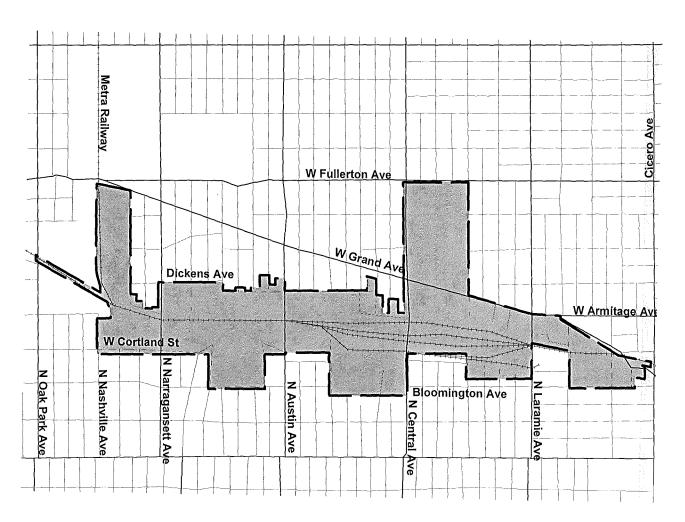

# SECTION 2 [Sections 2 through 5 must be completed for <u>each</u> redevelopment project area listed in Section 1.]

| Name of Redevelopment Project Area: Galewood/Armitage Industrial Redevelopment Project                     |  |  |  |
|------------------------------------------------------------------------------------------------------------|--|--|--|
| Area                                                                                                       |  |  |  |
| Primary Use of Redevelopment Project Area*: Combination/Mixed                                              |  |  |  |
| If "Combination/Mixed" List Component Types: Industrial/Commercial                                         |  |  |  |
| Under which section of the Illinois Municipal Code was Redevelopment Project Area designated? (check one): |  |  |  |
| Tax Increment Allocation Redevelopment Act X Industrial Jobs Recovery Law                                  |  |  |  |