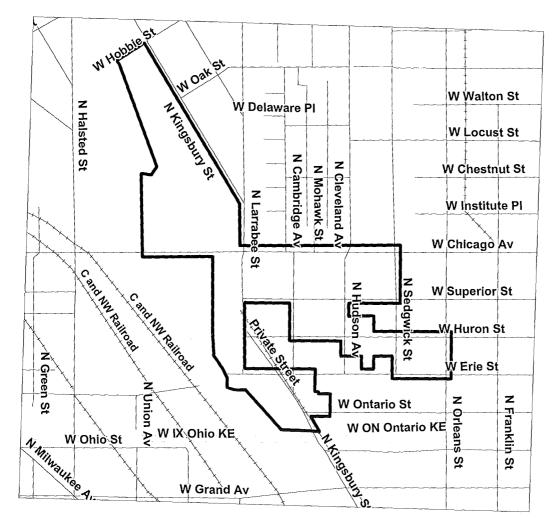

# Chicago/Kingsbury Redevelopment Project Area

## TIF NAME: Chicago/Kingsbury Redevelopment Project Area