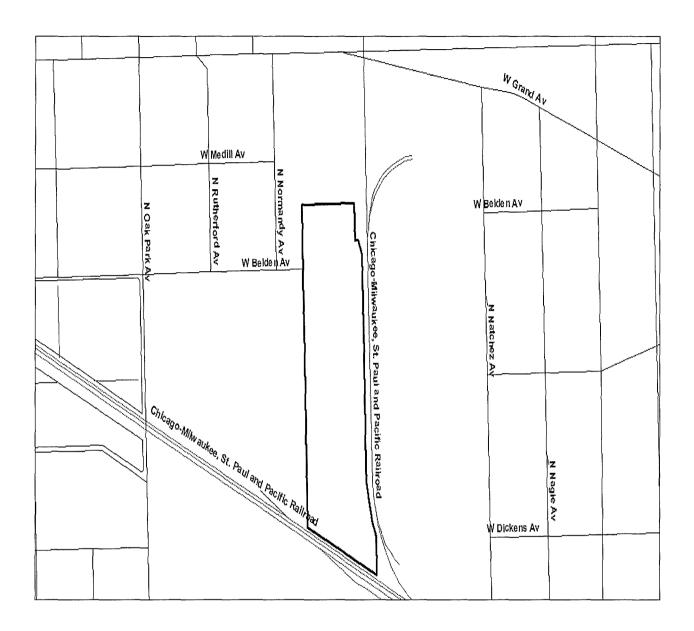

# SECTION 2 [Sections 2 through 5 must be completed for <u>each</u> redevelopment project area listed in Section 1.] FY 2013

| Name of Redevelopment Project Area: Montclare Redevelopment Project Area                                   |  |  |  |
|------------------------------------------------------------------------------------------------------------|--|--|--|
| Primary Use of Redevelopment Project Area*: Residential                                                    |  |  |  |
| If "Combination/Mixed" List Component Types:                                                               |  |  |  |
| Under which section of the Illinois Municipal Code was Redevelopment Project Area designated? (check one): |  |  |  |
| Tax Increment Allocation Redevelopment Act X Industrial Jobs Recovery Law                                  |  |  |  |