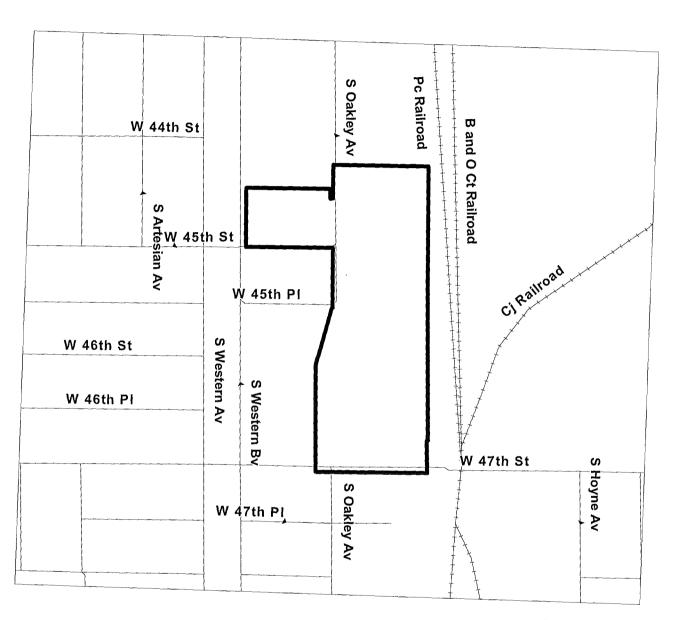

# 45<sup>th</sup>/Western Industrial Park Conservation Area

Pursuant to 65 ILCS 5/11-74.6-22(d) (Industrial Jobs Recovery Act)

JUNE 30, 2014

### SECTION 2 [Sections 2 through 5 must be completed for <u>each</u> redevelopment project area listed in Section 1.]

| Name of Redevelopment Project Area: 45th/Western Industrial Park Conservation Area                         |
|------------------------------------------------------------------------------------------------------------|
| Primary Use of Redevelopment Project Area*: Combination/Mixed                                              |
| If "Combination/Mixed" List Component Types: Commercial/Industrial/Residential                             |
| Under which section of the Illinois Municipal Code was Redevelopment Project Area designated? (check one): |
| Tax Increment Allocation Redevelopment Act Industrial Jobs Recovery LawX                                   |