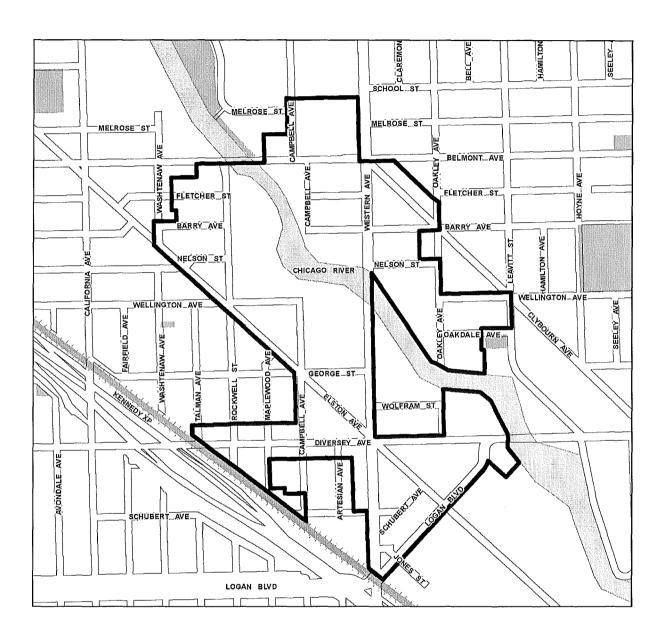

# SECTION 2 [Sections 2 through 5 must be completed for <u>each</u> redevelopment project area listed in Section 1.] FY 2013

| Name of Redevelopment Project Area: Add                                                                    | ison South Redevelopment Project Area |  |  |
|------------------------------------------------------------------------------------------------------------|---------------------------------------|--|--|
| Primary Use of Redevelopment Project Area*:                                                                | Combination/Mixed                     |  |  |
| f "Combination/Mixed" List Component Types: Commercial/Industrial/Residential/Public Facilities            |                                       |  |  |
| Jnder which section of the Illinois Municipal Code was Redevelopment Project Area designated? (check one): |                                       |  |  |
| Tax Increment Allocation Redevelopment Act_                                                                | X Industrial Jobs Recovery Law        |  |  |