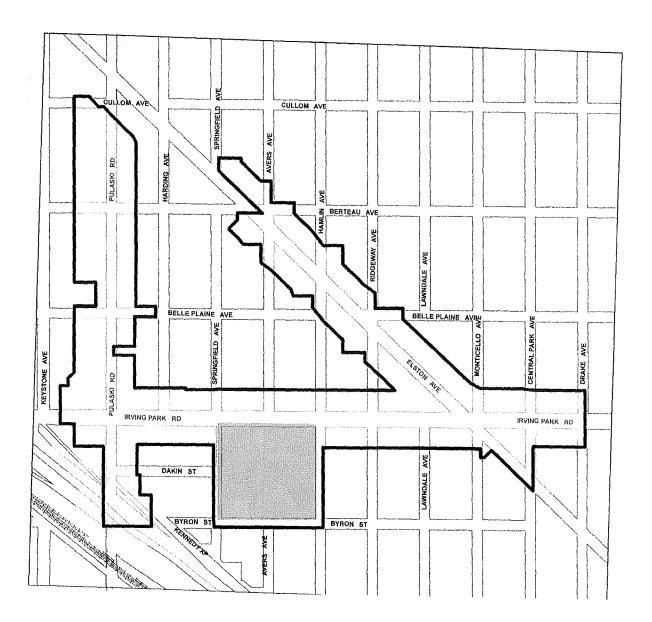

# SECTION 2 [Sections 2 through 5 must be completed for <u>each</u> redevelopment project area listed in Section 1.] FY 2013

| Name of Redevelopment Project Area: Irving Park       | Elston Redevelopment Project Area                     |
|-------------------------------------------------------|-------------------------------------------------------|
| Primary Use of Redevelopment Project Area*: Combi     | nation/Mixed                                          |
| If "Combination/Mixed" List Component Types: Com      | mercial/Institutional/Residential/Public Facilities   |
| Under which section of the Illinois Municipal Code wa | s Redevelopment Project Area designated? (check one): |
| Tax Increment Allocation Redevelopment Act X          | Industrial Jobs Recovery Law                          |