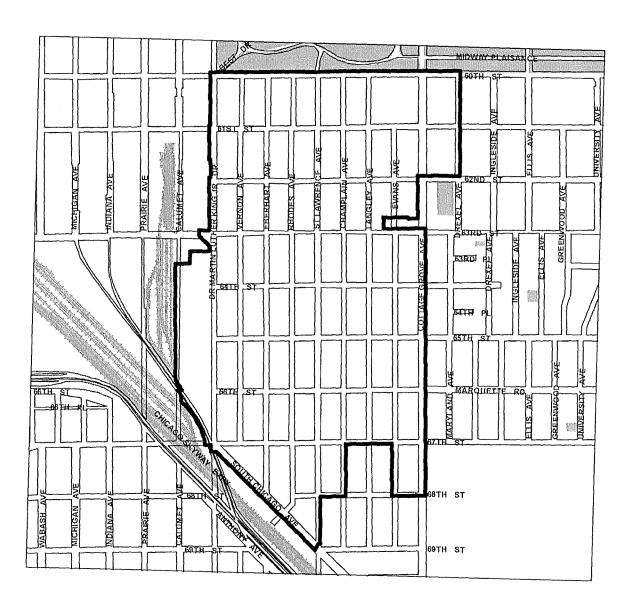

## SECTION 2 [Sections 2 through 5 must be completed for <u>each</u> redevelopment project area listed in Section 1.] FY 2013

| Name of Redevelopment Project Area: West Woodlawn Redevelopment Project Area                               |   |  |  |
|------------------------------------------------------------------------------------------------------------|---|--|--|
| Primary Use of Redevelopment Project Area*: Combination/Mixed                                              |   |  |  |
| If "Combination/Mixed" List Component Types: Residential/Commercial/Industrial                             | П |  |  |
| Under which section of the Illinois Municipal Code was Redevelopment Project Area designated? (check one): |   |  |  |
| Tax Increment Allocation Redevelopment Act X Industrial Jobs Recovery Law                                  |   |  |  |