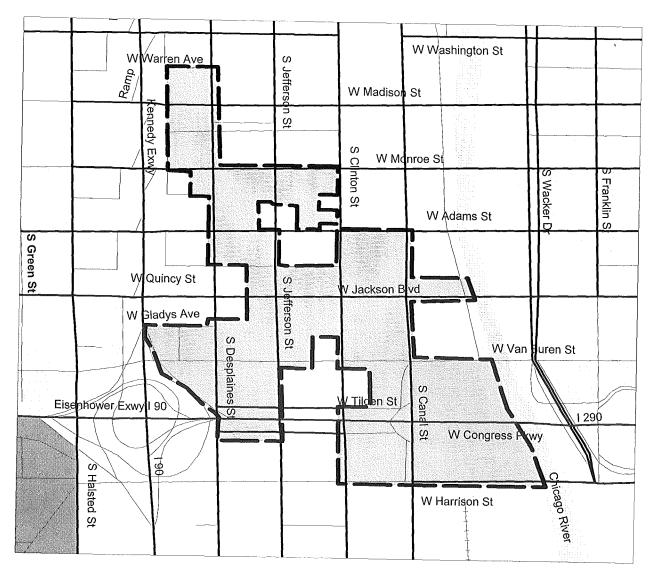

# **Canal/Congress Redevelopment Project Area**

# FY 2014

TIF NAME: Canal/Congress Redevelopment Project Area

Fund Balance at Beginning of Reporting Period

61,191,121 \$

| Revenue/Cash Receipts Deposited in Fund During Reporting FY: | Reporting Year | Cumulative*    | % of Total |
|--------------------------------------------------------------|----------------|----------------|------------|
| Property Tax Increment                                       | 19,594,590     | \$ 194,790,715 | 98%        |
| State Sales Tax Increment                                    |                |                | 0%         |
| Local Sales Tax Increment                                    |                |                | 0%         |
| State Utility Tax Increment                                  |                |                | 0%         |
| Local Utility Tax Increment                                  |                |                | 0%         |
| Interest                                                     | 202,225        | 1,843,946      | 1%         |
| Land/Building Sale Proceeds                                  |                |                | 0%         |
| Bond Proceeds                                                | •              |                | 0%         |
| Transfers from Municipal Sources                             |                | 1,091,731      | 1%         |
| Private Sources                                              |                |                | 0%         |
| Miscellaneous Revenue                                        |                | 357,996        | 0%         |