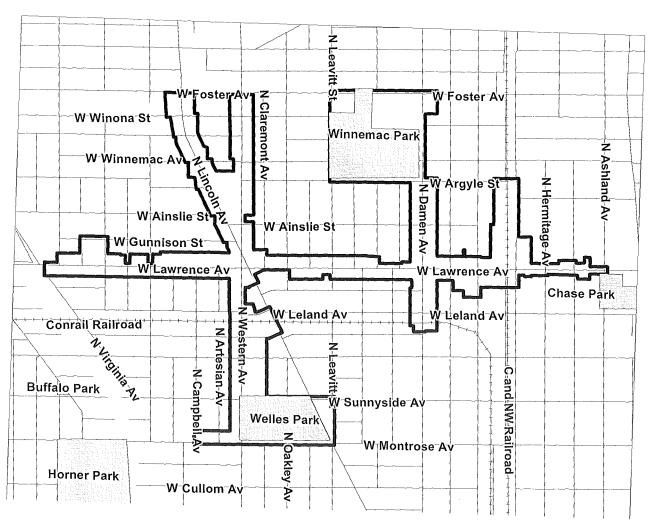

# SECTION 2 [Sections 2 through 5 must be completed for <u>each</u> redevelopment project area listed in Section 1.] FY 2014

| Name of Redevelopment Project Area: Western Avenue North Redevelopment Project Area                        |  |  |  |  |
|------------------------------------------------------------------------------------------------------------|--|--|--|--|
| Primary Use of Redevelopment Project Area*: Combination/Mixed                                              |  |  |  |  |
| If "Combination/Mixed" List Component Types: Industrial                                                    |  |  |  |  |
| Under which section of the Illinois Municipal Code was Redevelopment Project Area designated? (check one): |  |  |  |  |
| Tax Increment Allocation Redevelopment Act X Industrial Jobs Recovery Law                                  |  |  |  |  |