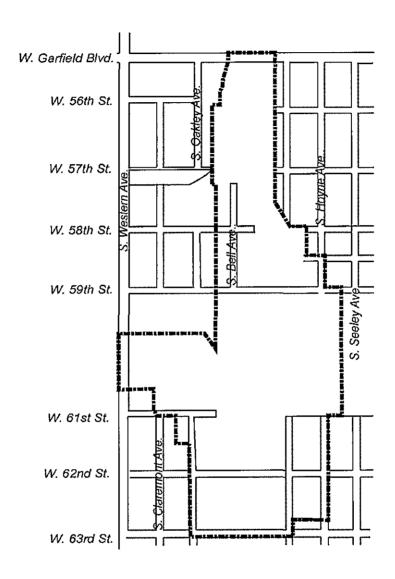

# 60<sup>th</sup> and Western Redevelopment Project Area

Pursuant to 65 ILCS 5/11-74.4-5(d)

JUNE 30, 2016

# SECTION 2 [Sections 2 through 5 must be completed for <u>each</u> redevelopment project area listed in Section 1.] FY 2015

| Name of Redevelopment Project Area: 60th an     | d Wes | stern Redevelopment Project Area                        |
|-------------------------------------------------|-------|---------------------------------------------------------|
| Primary Use of Redevelopment Project Area*:     | Comi  | mercial                                                 |
| If "Combination/Mixed" List Component Types     | ;;    |                                                         |
| Under which section of the Illinois Municipal C | ode v | vas Redevelopment Project Area designated? (check one): |
| Tax Increment Allocation Redevelopment Act      | Х     | Industrial Jobs Recovery Law                            |