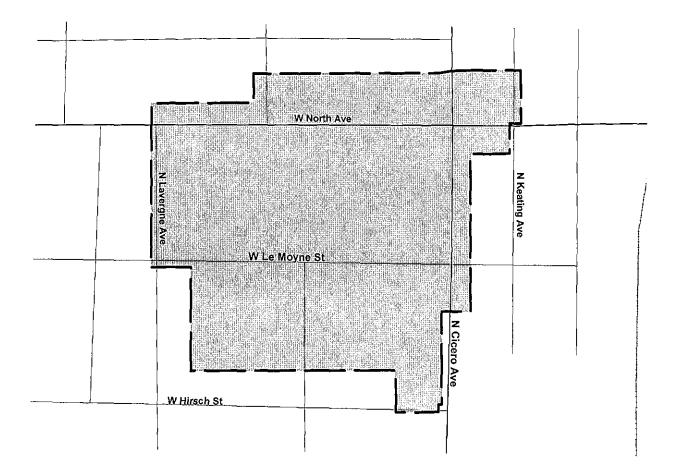

## FY 2015

TIF NAME: North-Cicero Redevelopment Project Area

Fund Balance at Beginning of Reporting Period

\$ 1,970,209

| Revenue/Cash Receipts Deposited in Fund During Reporting FY:             | Reporting Year               |     | Cumulative*     | % of Total  |
|--------------------------------------------------------------------------|------------------------------|-----|-----------------|-------------|
| Property Tax Increment                                                   | 1,028,249                    | \$  | 14,561,617      | 99%         |
| State Sales Tax Increment                                                | ·                            |     |                 | 0%          |
| Local Sales Tax Increment                                                |                              |     |                 | 0%          |
| State Utility Tax Increment                                              |                              |     |                 | 0%          |
| Local Utility Tax Increment                                              |                              |     |                 | 0%          |
| Interest                                                                 | 7,699                        |     | 102,867         | 1%          |
| Land/Building Sale Proceeds                                              |                              |     |                 | 0%          |
| Bond Proceeds                                                            |                              |     |                 | 0%          |
| Transfers from Municipal Sources                                         |                              |     |                 | 0%          |
| Private Sources                                                          |                              |     |                 | 0%          |
| Other (identify source; if multiple other sources, attach schedule)      |                              |     |                 |             |
|                                                                          |                              |     |                 | 0%          |
|                                                                          | *must be comple<br>populated | ted | where 'Reportin | ıg Year' is |
| Total Amount Deposited in Special Tax Allocation                         |                              |     |                 |             |
| Fund During Reporting Period                                             | 1,035,948                    | ]   |                 |             |
| Cumulative Total Revenues/Cash Receipts                                  |                              | \$  | 14,664,484      | 100%        |
| Total Expenditures/Cash Disbursements (Carried forward from Section 3.2) | 45,011                       | 1   |                 |             |
|                                                                          |                              | 1   |                 |             |
| Distribution of Surplus                                                  | 148,495                      | ]   |                 |             |
| Total Expenditures/Disbursements                                         | 193,506                      | ]   |                 |             |
| NET INCOME/CASH RECEIPTS OVER/(UNDER) CASH DISBURSEMENTS                 | 842,442                      | ]   |                 |             |
| FUND BALANCE, END OF REPORTING PERIOD*                                   | \$ 2,812,651                 | ]   |                 |             |