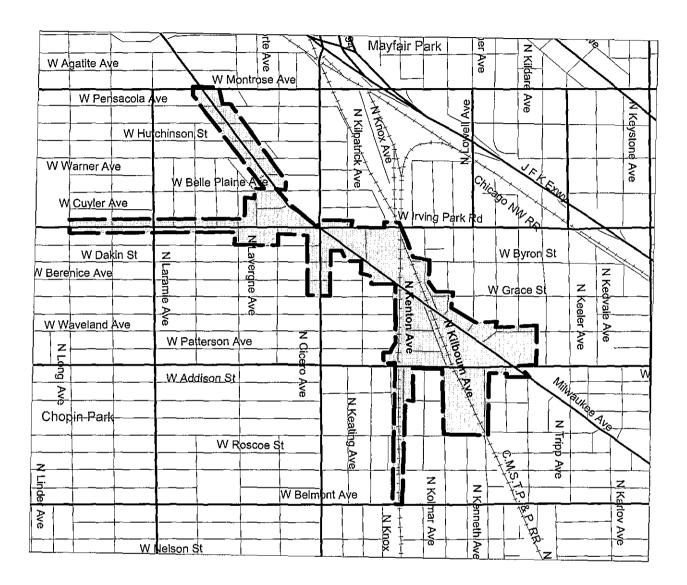

# SECTION 2 [Sections 2 through 5 must be completed for <u>each</u> redevelopment project area listed in Section 1.] FY 2015

| Name of Redevelopment Project Area: Portage Park Redevelopment Project Area                                |  |  |  |  |
|------------------------------------------------------------------------------------------------------------|--|--|--|--|
| Primary Use of Redevelopment Project Area*: Combination/Mixed                                              |  |  |  |  |
| if "Combination/Mixed" List Component Types: Industrial/Commercial/Residential                             |  |  |  |  |
| Under which section of the Illinois Municipal Code was Redevelopment Project Area designated? (check one): |  |  |  |  |
| Tax Increment Allocation Redevelopment Act X Industrial Jobs Recovery Law                                  |  |  |  |  |