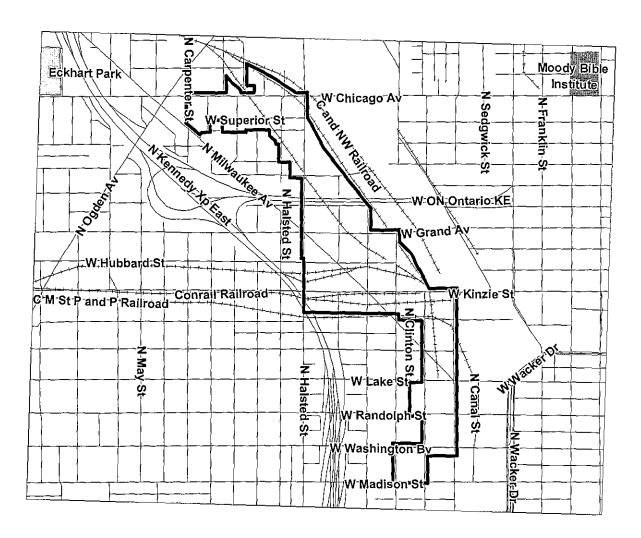

# SECTION 2 [Sections 2 through 5 must be completed for <u>each</u> redevelopment project area listed in Section 1.] FY 2015

| Name of Redevelopment Project Area: River West Redevelopment Project Area                                  |  |  |  |
|------------------------------------------------------------------------------------------------------------|--|--|--|
| Primary Use of Redevelopment Project Area*:Combination/Mixed                                               |  |  |  |
| f "Combination/Mixed" List Component Types: Residential/Commercial/Industrial/Institutional                |  |  |  |
| Inder which section of the Illinois Municipal Code was Redevelopment Project Area designated? (check one): |  |  |  |
| Tax Increment Allocation Redevelopment Act X Industrial Jobs Recovery Law                                  |  |  |  |