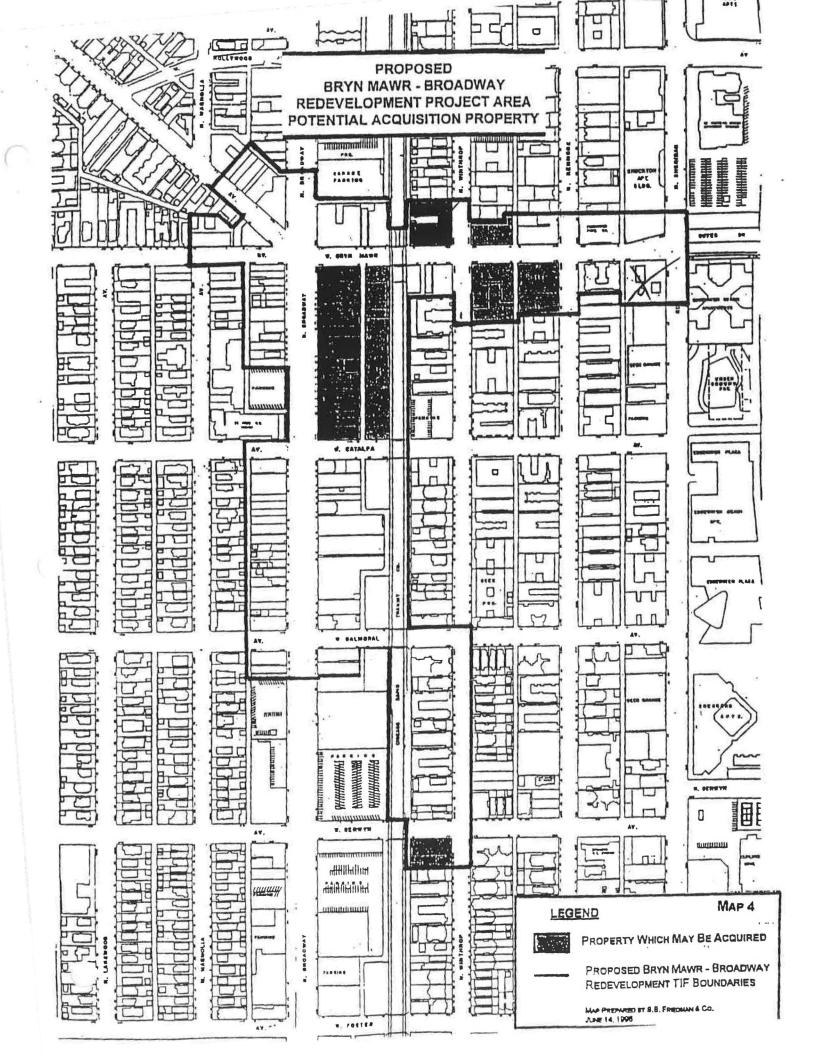

#### Street Boundaries of the

Bryn Mawr/ Broadway Redevelopment Project Area and Tax Increment Financing District

Street Addresses:

<u>P.I.N.s</u>:

1100 W. Bryn Mawr

14-05-408-024

1114 W. Bryn Mawr

14-05-408-023

Bryn Mawr/ Broadway Redevelopment Project Area and Tax Increment Financing District:

The Area is generally bounded by Bryn Mawr on the north, Sheridan on the east, Berwyn on the south, and Broadway on the west.