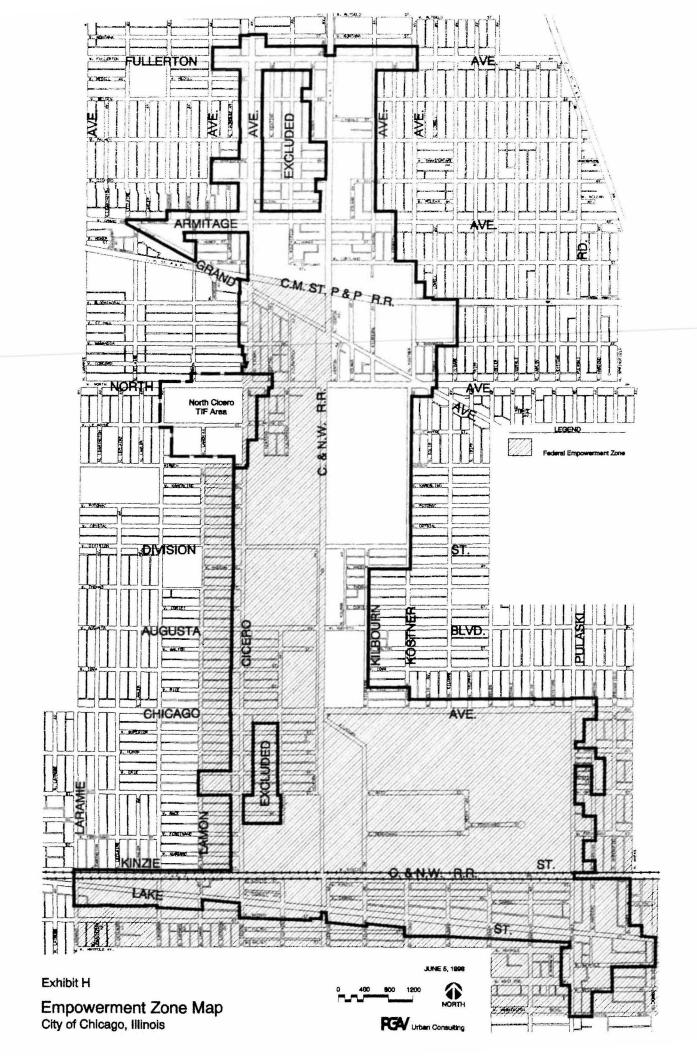

The City and the State of Illinois ("State") have designated much of this entire section of the community as an Enterprise Zone (Exhibit G, Enterprise Zone Map, Attachment Two – Appendix). As noted on the map, virtually all of the Area qualifies under the various provisions of the State of Illinois Enterprise Zone Act. Also, the City and the U. S. Department of Housing and Urban Development have included much of the Area in the Federal Empowerment Zone Program (Exhibit H, Empowerment Zone Map, Attachment Two – Appendix). These initiatives have not reversed the decline of the Area but in the future will, as components of this overall tax increment finance strategy, greatly assist in addressing Area problems.

# Attachment Two - Maps and Plan Exhibits

| Exhibit A -  | Boundary Map of TIF Area             |
|--------------|--------------------------------------|
| Exhibit B -  | Existing Land Use Assessment Map     |
| Exhibit C-   | Generalized Land Use Plan            |
| Exhibit D -  | Strategic Plan Boundary Map (3-7-95) |
| Exhibit E    | Sub-Districts Map                    |
| Exhibit F -  | Sub-Area & Block Number Key Map      |
| Exhibit G -  | Enterprise Zone Map                  |
| Exhibit H -  | Empowerment Zone Map                 |
| Exhibit I -  | Generalized Existing Zoning Map      |
| Exhibit J -  | Public Improvements Map              |
| Exhibit K-1- | Land Acquisition Map                 |
| Exhibit K-2- | Land Acquisition List                |