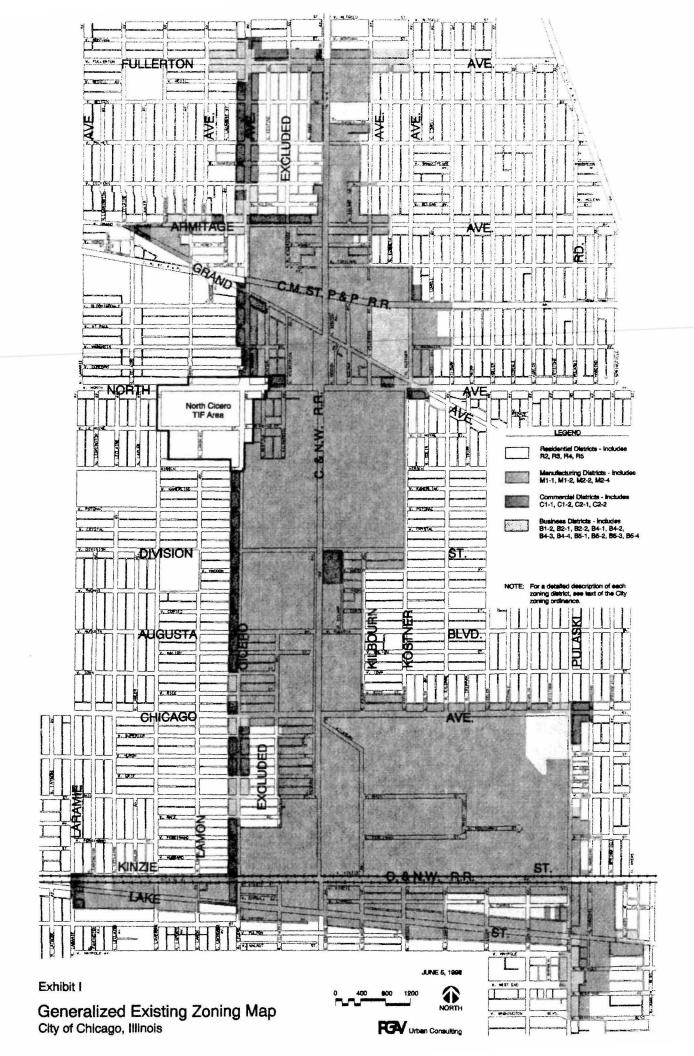

The Area consists primarily of older industrial properties (see Exhibit B, Existing Land Use Assessment Map, Attachment Two - Appendix) most of which are in need of repair as documented in the Eligibility Study (Attachment One - Appendix). Zoning classifications in the area include varying industrial and commercial categories as shown on Exhibit I, Generalized Existing Zoning Map (Attachment Two - Appendix). Ninety-six (96) percent of the buildings exceed 35 years of age. Lack of widespread public and private investment is evidenced by significant needs in the public infrastructure and deterioration of private properties as documented in the Eligibility Study.

# Attachment Two - Maps and Plan Exhibits

| Exhibit A -  | Boundary Map of TIF Area             |
|--------------|--------------------------------------|
| Exhibit B -  | Existing Land Use Assessment Map     |
| Exhibit C-   | Generalized Land Use Plan            |
| Exhibit D -  | Strategic Plan Boundary Map (3-7-95) |
| Exhibit E    | Sub-Districts Map                    |
| Exhibit F -  | Sub-Area & Block Number Key Map      |
| Exhibit G -  | Enterprise Zone Map                  |
| Exhibit H -  | Empowerment Zone Map                 |
| Exhibit I -  | Generalized Existing Zoning Map      |
| Exhibit J -  | Public Improvements Map              |
| Exhibit K-1- | Land Acquisition Map                 |
| Exhibit K-2- | Land Acquisition List                |