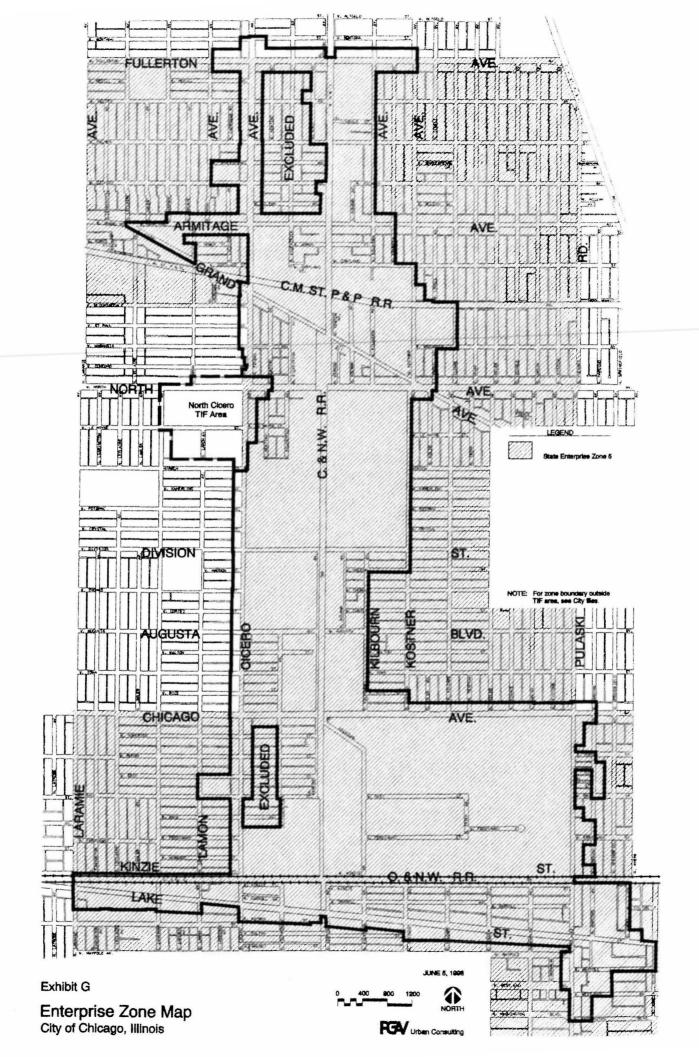

The City and the State of Illinois ("State") have designated much of this entire section of the community as an Enterprise Zone (Exhibit G, Enterprise Zone Map, Attachment Two – Appendix). As noted on the map, virtually all of the Area qualifies under the various provisions of the State of Illinois Enterprise Zone Act. Also, the City and the U. S. Department of Housing and Urban Development have included much of the Area in the Federal Empowerment Zone Program (Exhibit H, Empowerment Zone Map, Attachment Two – Appendix). These initiatives have not reversed the decline of the Area but in the future will, as components of this overall tax increment finance strategy, greatly assist in addressing Area problems.