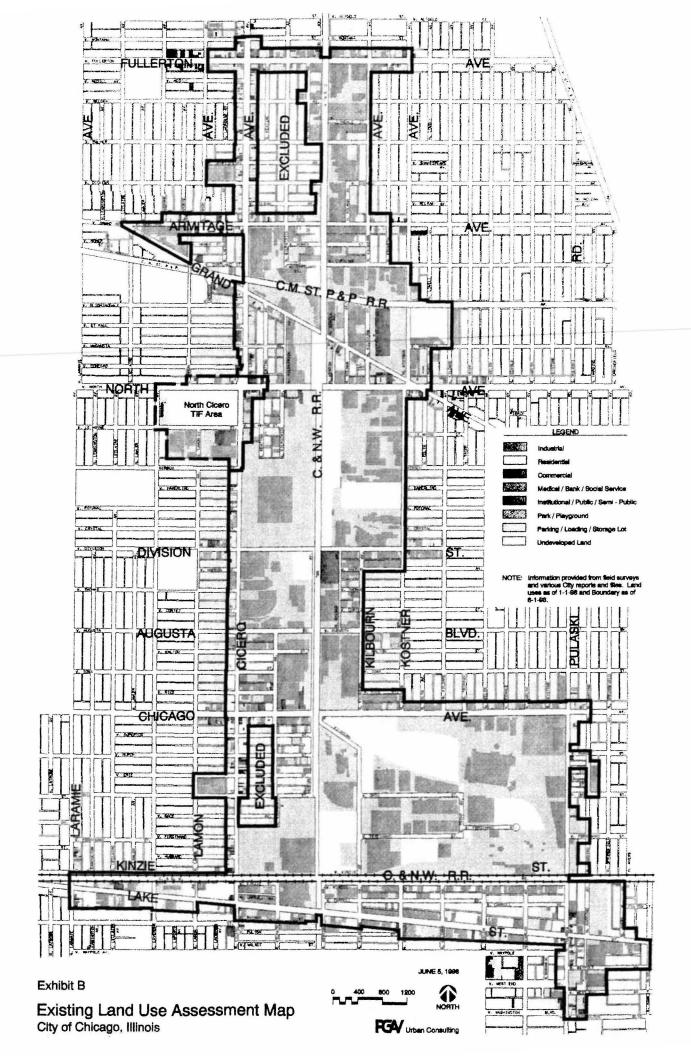

# Attachment Two - Maps and Plan Exhibits

| Exhibit A -  | Boundary Map of TIF Area             |
|--------------|--------------------------------------|
| Exhibit B -  | Existing Land Use Assessment Map     |
| Exhibit C-   | Generalized Land Use Plan            |
| Exhibit D -  | Strategic Plan Boundary Map (3-7-95) |
| Exhibit E    | Sub-Districts Map                    |
| Exhibit F -  | Sub-Area & Block Number Key Map      |
| Exhibit G -  | Enterprise Zone Map                  |
| Exhibit H -  | Empowerment Zone Map                 |
| Exhibit I -  | Generalized Existing Zoning Map      |
| Exhibit J -  | Public Improvements Map              |
| Exhibit K-1- | Land Acquisition Map                 |
| Exhibit K-2- | Land Acquisition List                |

The Area consists primarily of older industrial properties (see Exhibit B, Existing Land Use Assessment Map, Attachment Two - Appendix) most of which are in need of repair as documented in the Eligibility Study (Attachment One - Appendix). Zoning classifications in the area include varying industrial and commercial categories as shown on Exhibit I, Generalized Existing Zoning Map (Attachment Two - Appendix). Ninety-six (96) percent of the buildings exceed 35 years of age. Lack of widespread public and private investment is evidenced by significant needs in the public infrastructure and deterioration of private properties as documented in the Eligibility Study.

The boundaries of the Area are described on the Legal Description (Attachment Three - Appendix) and are geographically shown on Exhibit A, Boundary Map (Attachment Two - Appendix). The existing land uses are identified on Exhibit B, Existing Land Use Assessment Map (Attachment Two - Appendix).

#### **Description of Current Conditions**

The Area consists of 166 (full and partial) city blocks, 1,256 buildings and approximately 2,650 parcels covering nearly 1,200 acres. Of the nearly 1,200 acres in the Area, the gross land use percentage breakdown is as follows: industrial - 56%; commercial - 2.5%; residential - 2.8%; institutional and related - 3.3%; vacant undeveloped parcels - 10.8%; and public right-of-way - 24.6%.