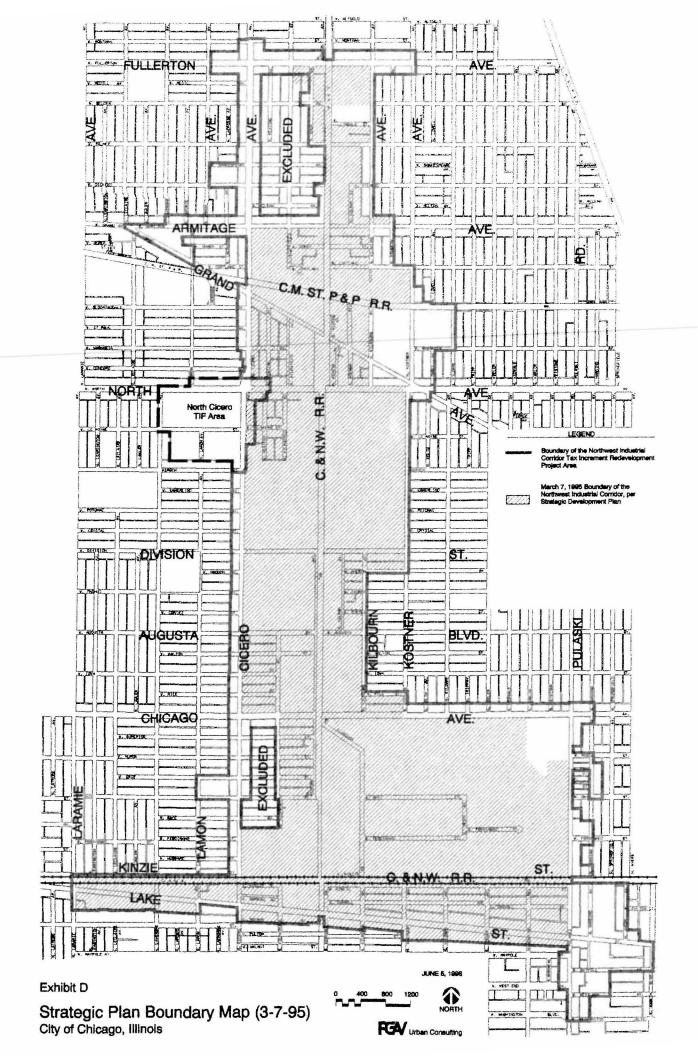

The boundaries of the Northwest Industrial Corridor as established in the Strategic Development Plan (3-7-95) are shown on **Exhibit D**, **Strategic Plan Boundary Map (Attachment Two - Appendix)**. This map also shows the boundaries of the TIF Redevelopment Project Area. The TIF boundaries have been established to maximize the provisions of the TIF program and its ability to address area problems.