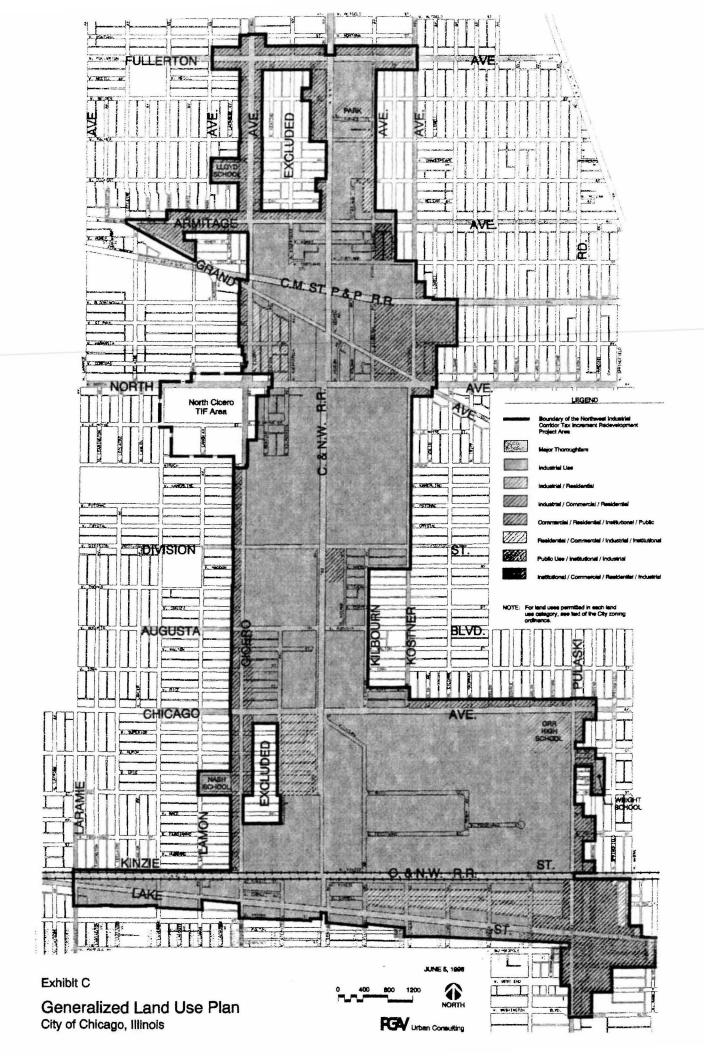

The boundaries of the Northwest Industrial Corridor as established in the Strategic Development Plan (3-7-95) are shown on **Exhibit D**, **Strategic Plan Boundary Map (Attachment Two - Appendix)**. This map also shows the boundaries of the TIF Redevelopment Project Area. The TIF boundaries have been established to maximize the provisions of the TIF program and its ability to address area problems.