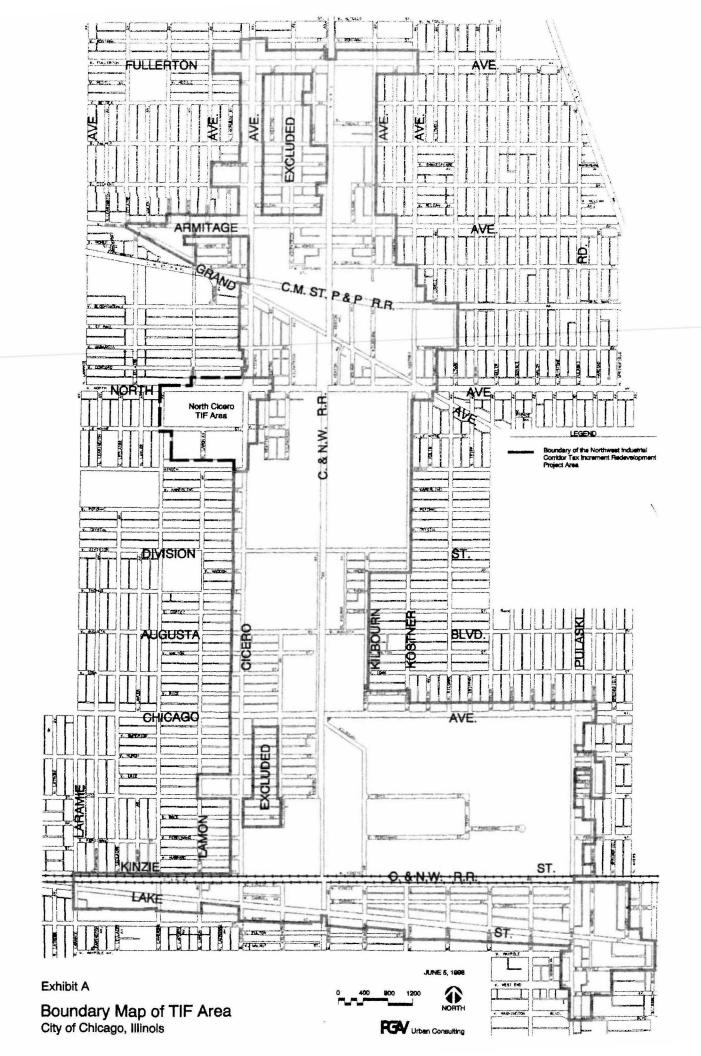

# Attachment Two - Maps and Plan Exhibits

| Exhibit A -  | Boundary Map of TIF Area             |
|--------------|--------------------------------------|
| Exhibit B -  | Existing Land Use Assessment Map     |
| Exhibit C-   | Generalized Land Use Plan            |
| Exhibit D -  | Strategic Plan Boundary Map (3-7-95) |
| Exhibit E    | Sub-Districts Map                    |
| Exhibit F -  | Sub-Area & Block Number Key Map      |
| Exhibit G -  | Enterprise Zone Map                  |
| Exhibit H -  | Empowerment Zone Map                 |
| Exhibit I -  | Generalized Existing Zoning Map      |
| Exhibit J -  | Public Improvements Map              |
| Exhibit K-1- | Land Acquisition Map                 |
| Exhibit K-2- | Land Acquisition List                |

# SECTION II – LEGAL DESCRIPTION AND PROJECT BOUNDARY

The boundaries of the Area have been established to include only those contiguous parcels of real property and improvements substantially benefited by the activities to be undertaken as a part of the Plan. Inasmuch as the boundaries of the Area include nearly 1200 acres of land, the statutory minimum of 1.5 acres is exceeded.

The boundaries of the Area are shown on Exhibit A, Boundary Map of TIF Area (Attachment Two - Appendix) and the boundaries are described on the following Legal Description (Attachment Three - Appendix) of the Redevelopment Project Area.

The boundaries of the Area are described on the Legal Description (Attachment Three - Appendix) and are geographically shown on Exhibit A, Boundary Map (Attachment Two - Appendix). The existing land uses are identified on Exhibit B, Existing Land Use Assessment Map (Attachment Two - Appendix).