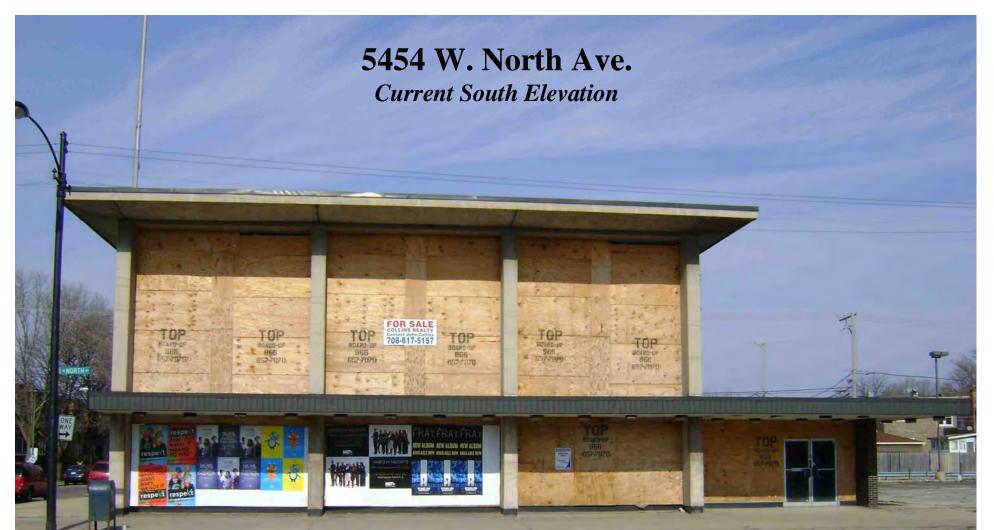

Project Scope: MPS Development proposes to completely gut rehab 5454 W. North Ave and revive the existing 12,000 sq ft building into the new Mission Cristiana Family Ministries Headquarters and Religious Sanctuary. This building, with its 4,000 sq foot unobstructed floor plate per each of its three levels, is perfectly suited for the endless spiritual, community and educational services that will form the foundation of the Austin Family revitalization. The development plan is to develop the entire main level into the main sanctuary; the lower level into an open area in support of community, instructional and outreach programs – complete with cafeteria style kitchen; and the upper level into administrative offices and computer training and educational center. This project is being designed to all the newest city codes and technological advance while keeping with the highest level of workmanship. We will commence the project development upon receipt of the special use designation.