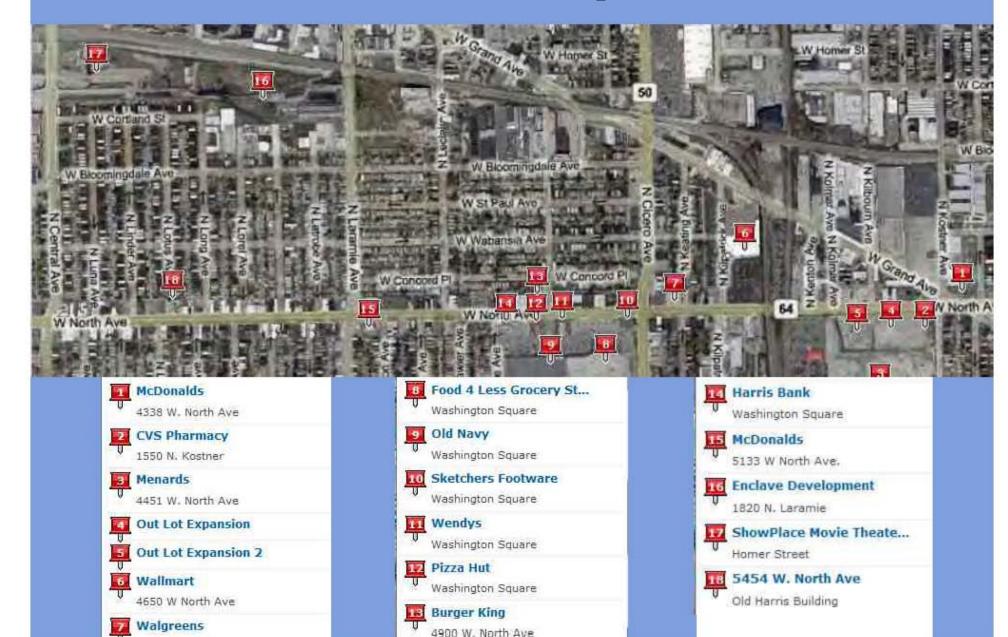

oundation of the Austin Family revitalization. The development plan is to develop the entire main level into the main sanctuary; the lower level into an open area in support of community, instructional and outreach programs – complete with cafeteria style kitchen; and the upper level into administrative offices and computer training and educational center. This project is being designed to all the newest city codes and technological advance while keeping with the highest level of workmanship. We will commence the project development upon receipt of the special use designation.







## 5454 W. North Ave.

**Current Main Level** 



#### Current Cafeteria



#### 5454 W. North Ave. Current Lower Level



#### 5454 W. North Ave.

**Current Mechanicals** 



#### **Archer New Development**



# Development GAP 5000 W. – 5600 W. North Ave.



# Development GAP 5000 W. – 5600 W. North Ave.

















#### 5454 W. North Ave. Parking and Landscaping