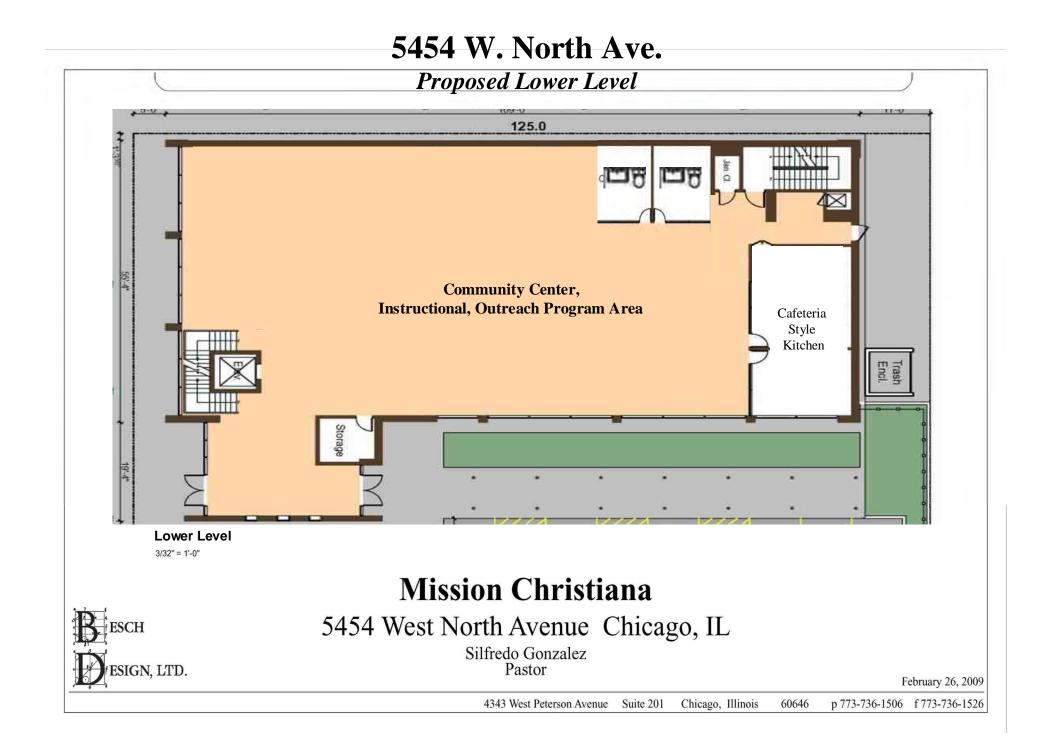

Project Scope: MPS Development proposes to completely gut rehab 5454 W. North Ave and revive the existing 12,000 sq ft building into the new Mission Cristiana Family Ministries Headquarters and Religious Sanctuary. This building, with its 4,000 sq foot unobstructed floor plate per each of its three levels, is perfectly suited for the endless spiritual, community and educational services that will form the foundation of the Austin Family revitalization. The development plan is to develop the entire main level into the main sanctuary; the lower level into an open area in support of community, instructional and outreach programs – complete with cafeteria style kitchen; and the upper level into administrative offices and computer training and educational center. This project is being designed to all the newest city codes and technological advance while keeping with the highest level of workmanship. We will commence the project development upon receipt of the special use designation.

#### 5454 W. North Ave. Current Lower Level