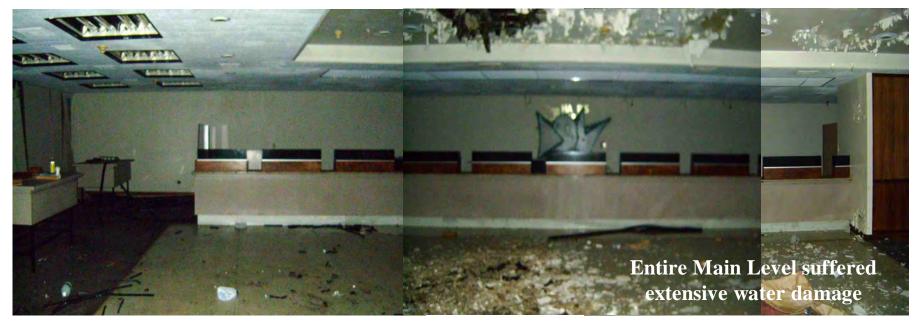

oot unobstructed floor plate per each of its three levels, is perfectly suited for the endless spiritual, community and educational services that will form the foundation of the Austin Family revitalization. The development plan is to develop the entire main level into the main sanctuary; the lower level into an open area in support of community, instructional and outreach programs – complete with cafeteria style kitchen; and the upper level into administrative offices and computer training and educational center. This project is being designed to all the newest city codes and technological advance while keeping with the highest level of workmanship. We will commence the project development upon receipt of the special use designation.







## 5454 W. North Ave.

**Current Main Level** 



#### Current Cafeteria



#### 5454 W. North Ave. Current Lower Level



#### 5454 W. North Ave.

**Current Mechanicals** 



#### **Archer New Development**



# Development GAP 5000 W. – 5600 W. North Ave.



# Development GAP 5000 W. – 5600 W. North Ave.

















#### 5454 W. North Ave. Parking and Landscaping