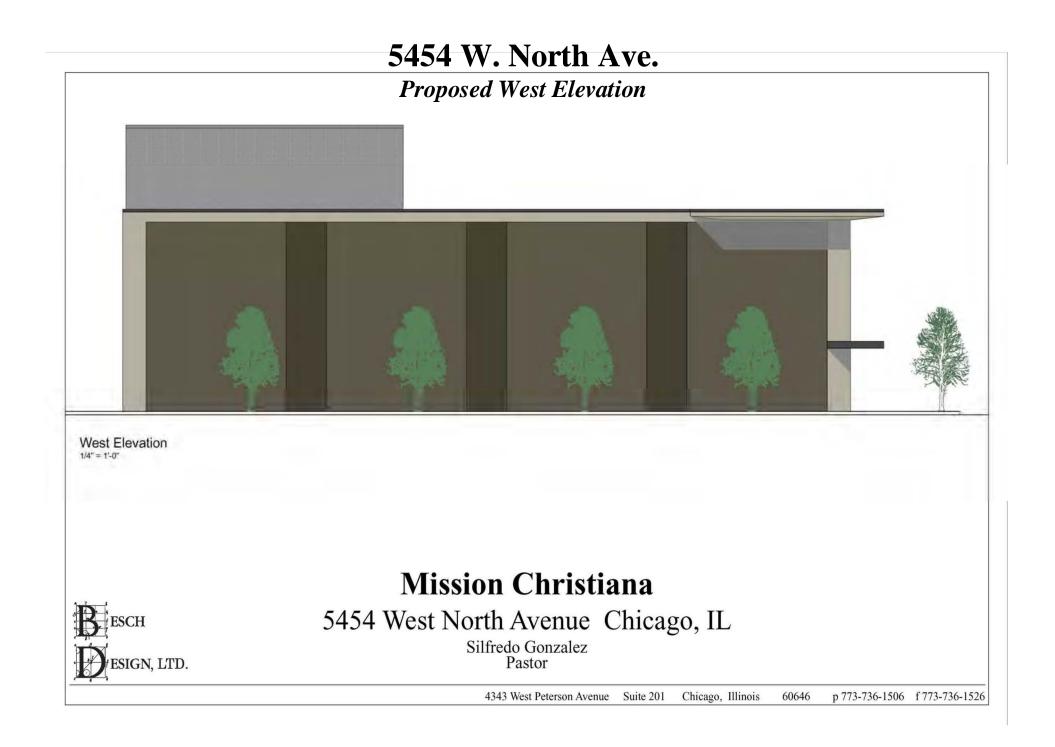

Project Scope: MPS Development proposes to completely gut rehab 5454 W. North Ave and revive the existing 12,000 sq ft building into the new Mission Cristiana Family Ministries Headquarters and Religious Sanctuary. This building, with its 4,000 sq foot unobstructed floor plate per each of its three levels, is perfectly suited for the endless spiritual, community and educational services that will form the foundation of the Austin Family revitalization. The development plan is to develop the entire main level into the main sanctuary; the lower level into an open area in support of community, instructional and outreach programs – complete with cafeteria style kitchen; and the upper level into administrative offices and computer training and educational center. This project is being designed to all the newest city codes and technological advance while keeping with the highest level of workmanship. We will commence the project development upon receipt of the special use designation.

#### 5454 W. North Ave. Parking and Landscaping