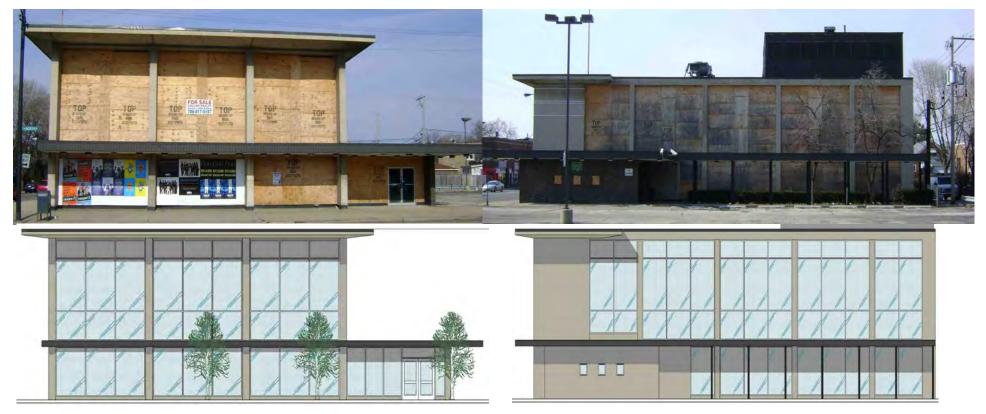

Project Scope: MPS Development proposes to completely gut rehab 5454 W. North Ave and revive the existing 12,000 sq ft building into the new Mission Cristiana Family Ministries Headquarters and Religious Sanctuary. This building, with its 4,000 sq foot unobstructed floor plate per each of its three levels, is perfectly suited for the endless spiritual, community and educational services that will form the foundation of the Austin Family revitalization. The development plan is to develop the entire main level into the main sanctuary; the lower level into an open area in support of community, instructional and outreach programs – complete with cafeteria style kitchen; and the upper level into administrative offices and computer training and educational center. This project is being designed to all the newest city codes and technological advance while keeping with the highest level of workmanship. We will commence the project development upon receipt of the special use designation.

## 5454 W. North Ave.

**Current Main Level** 