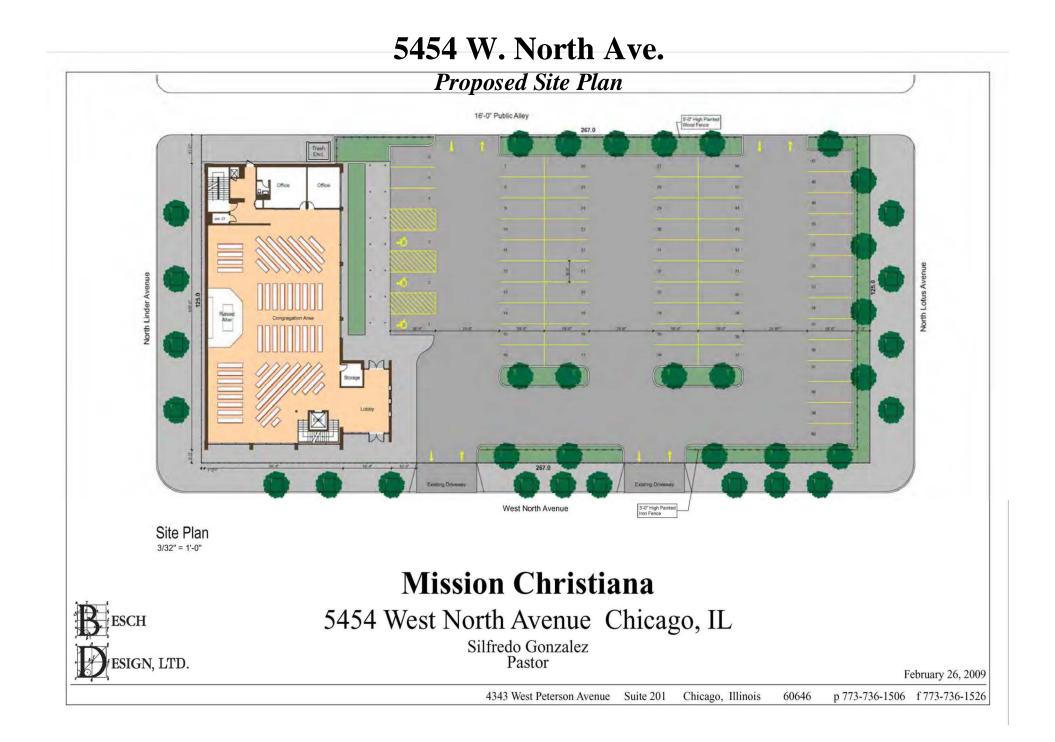

the main sanctuary; the lower level into an open area in support of community, instructional and outreach programs – complete with cafeteria style kitchen; and the upper level into administrative offices and computer training and educational center. This project is being designed to all the newest city codes and technological advance while keeping with the highest level of workmanship. We will commence the project development upon receipt of the special use designation.







## 5454 W. North Ave.

**Current Main Level** 



#### Current Cafeteria



#### 5454 W. North Ave. Current Lower Level



#### 5454 W. North Ave.

**Current Mechanicals** 



#### **Archer New Development**



# Development GAP 5000 W. – 5600 W. North Ave.



# Development GAP 5000 W. – 5600 W. North Ave.

















#### 5454 W. North Ave. Parking and Landscaping