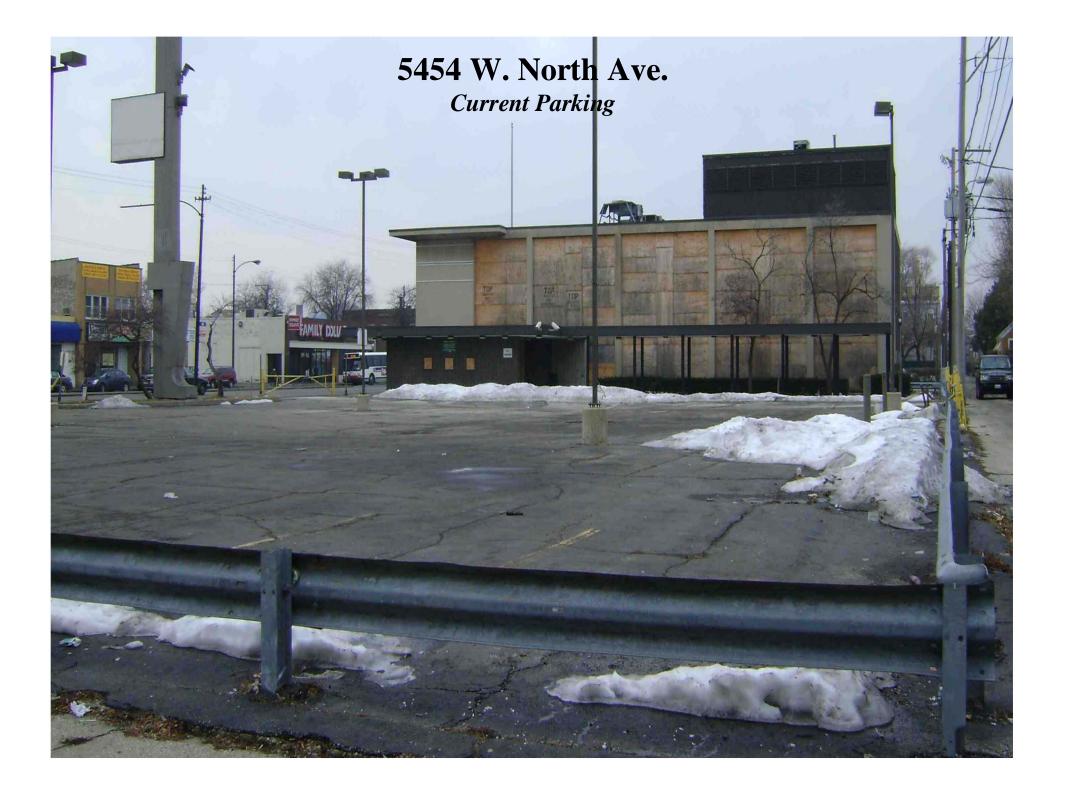

ious Sanctuary. This building, with its 4,000 sq foot unobstructed floor plate per each of its three levels, is perfectly suited for the endless spiritual, community and educational services that will form the foundation of the Austin Family revitalization. The development plan is to develop the entire main level into the main sanctuary; the lower level into an open area in support of community, instructional and outreach programs – complete with cafeteria style kitchen; and the upper level into administrative offices and computer training and educational center. This project is being designed to all the newest city codes and technological advance while keeping with the highest level of workmanship. We will commence the project development upon receipt of the special use designation.







## 5454 W. North Ave.

**Current Main Level** 



#### Current Cafeteria



#### 5454 W. North Ave. Current Lower Level



#### 5454 W. North Ave.

**Current Mechanicals** 



#### **Archer New Development**



# Development GAP 5000 W. – 5600 W. North Ave.



# Development GAP 5000 W. – 5600 W. North Ave.

















#### 5454 W. North Ave. Parking and Landscaping