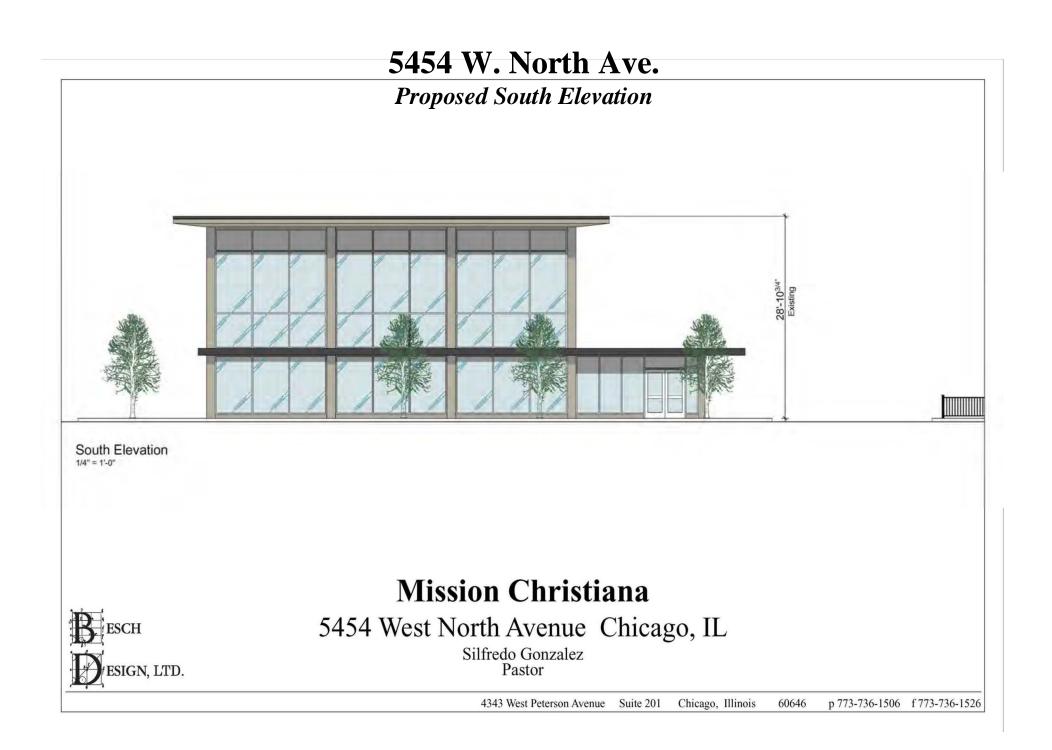

Project Scope: MPS Development proposes to completely gut rehab 5454 W. North Ave and revive the existing 12,000 sq ft building into the new Mission Cristiana Family Ministries Headquarters and Religious Sanctuary. This building, with its 4,000 sq foot unobstructed floor plate per each of its three levels, is perfectly suited for the endless spiritual, community and educational services that will form the foundation of the Austin Family revitalization. The development plan is to develop the entire main level into the main sanctuary; the lower level into an open area in support of community, instructional and outreach programs – complete with cafeteria style kitchen; and the upper level into administrative offices and computer training and educational center. This project is being designed to all the newest city codes and technological advance while keeping with the highest level of workmanship. We will commence the project development upon receipt of the special use designation.