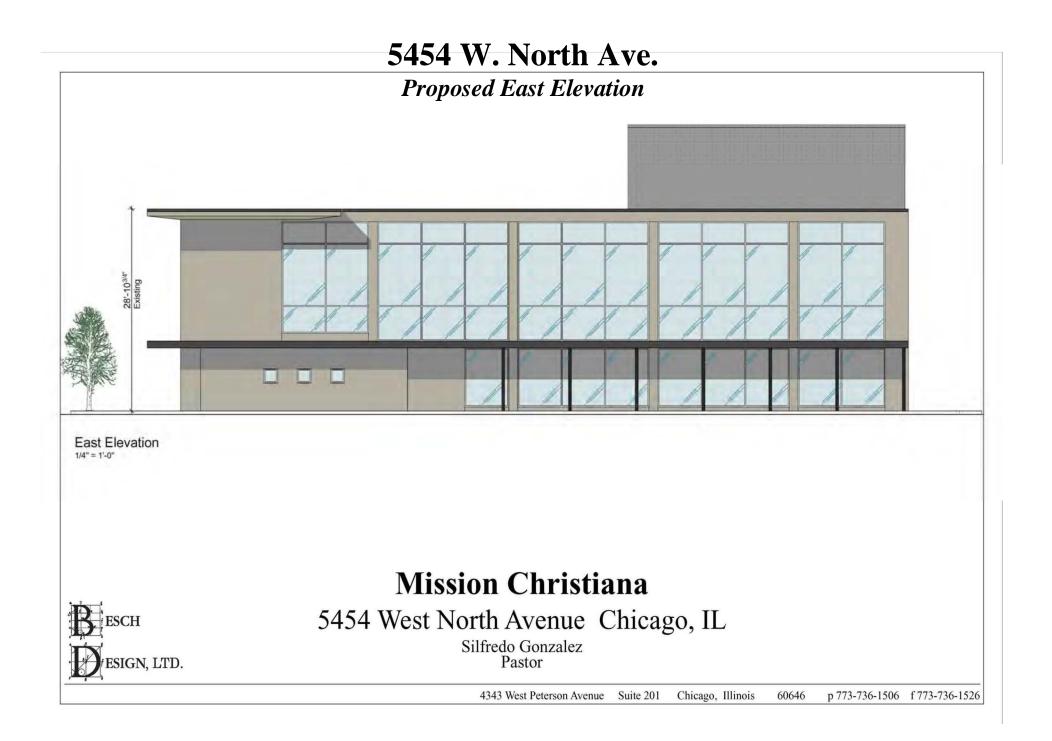

Project Scope: MPS Development proposes to completely gut rehab 5454 W. North Ave and revive the existing 12,000 sq ft building into the new Mission Cristiana Family Ministries Headquarters and Religious Sanctuary. This building, with its 4,000 sq foot unobstructed floor plate per each of its three levels, is perfectly suited for the endless spiritual, community and educational services that will form the foundation of the Austin Family revitalization. The development plan is to develop the entire main level into the main sanctuary; the lower level into an open area in support of community, instructional and outreach programs – complete with cafeteria style kitchen; and the upper level into administrative offices and computer training and educational center. This project is being designed to all the newest city codes and technological advance while keeping with the highest level of workmanship. We will commence the project development upon receipt of the special use designation.