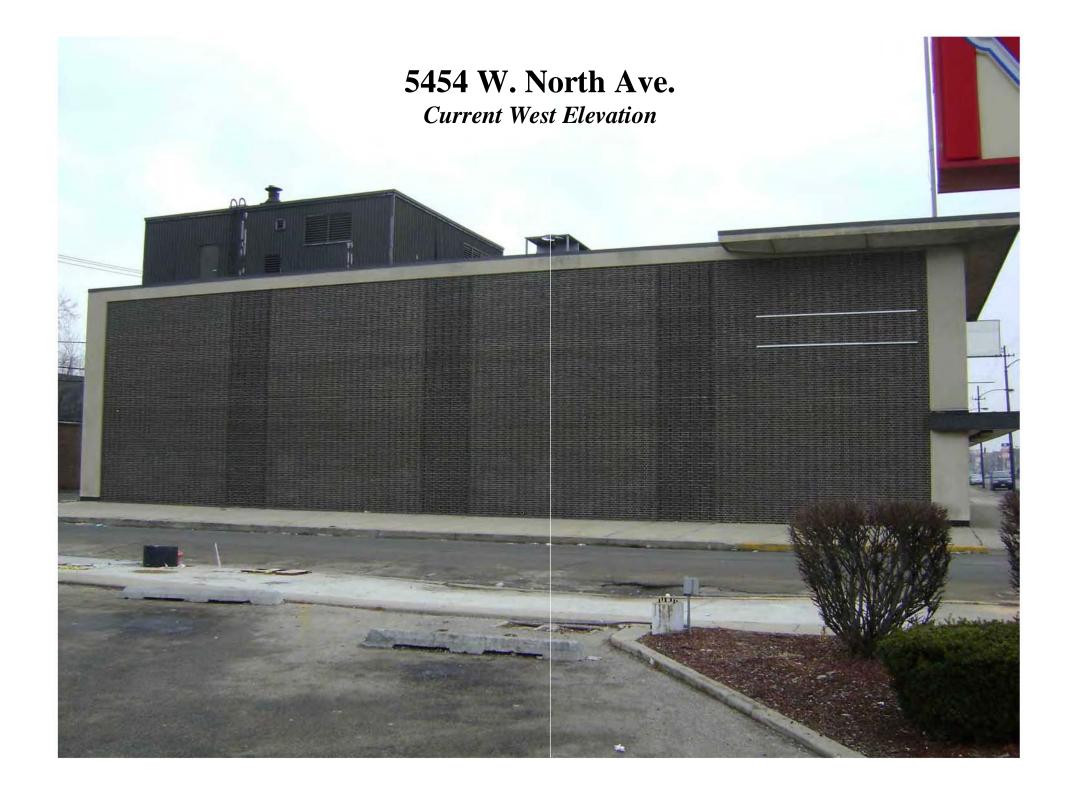

Project Scope: MPS Development proposes to completely gut rehab 5454 W. North Ave and revive the existing 12,000 sq ft building into the new Mission Cristiana Family Ministries Headquarters and Religious Sanctuary. This building, with its 4,000 sq foot unobstructed floor plate per each of its three levels, is perfectly suited for the endless spiritual, community and educational services that will form the foundation of the Austin Family revitalization. The development plan is to develop the entire main level into the main sanctuary; the lower level into an open area in support of community, instructional and outreach programs – complete with cafeteria style kitchen; and the upper level into administrative offices and computer training and educational center. This project is being designed to all the newest city codes and technological advance while keeping with the highest level of workmanship. We will commence the project development upon receipt of the special use designation.