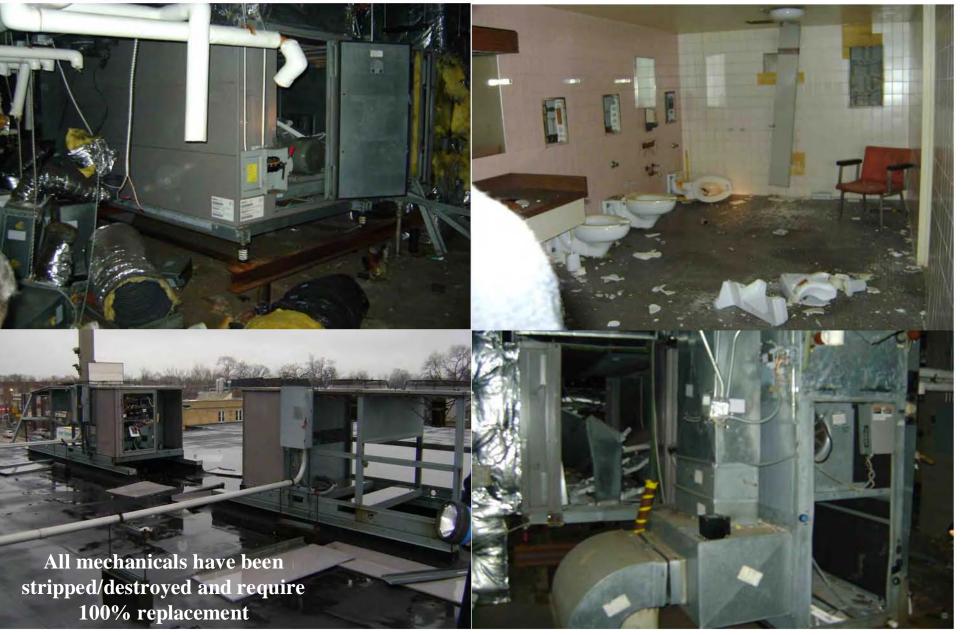

ional services that will form the foundation of the Austin Family revitalization. The development plan is to develop the entire main level into the main sanctuary; the lower level into an open area in support of community, instructional and outreach programs – complete with cafeteria style kitchen; and the upper level into administrative offices and computer training and educational center. This project is being designed to all the newest city codes and technological advance while keeping with the highest level of workmanship. We will commence the project development upon receipt of the special use designation.







## 5454 W. North Ave.

**Current Main Level** 



#### Current Cafeteria



#### 5454 W. North Ave. Current Lower Level



#### 5454 W. North Ave.

**Current Mechanicals** 



#### **Archer New Development**



# Development GAP 5000 W. – 5600 W. North Ave.



# Development GAP 5000 W. – 5600 W. North Ave.

















#### 5454 W. North Ave. Parking and Landscaping