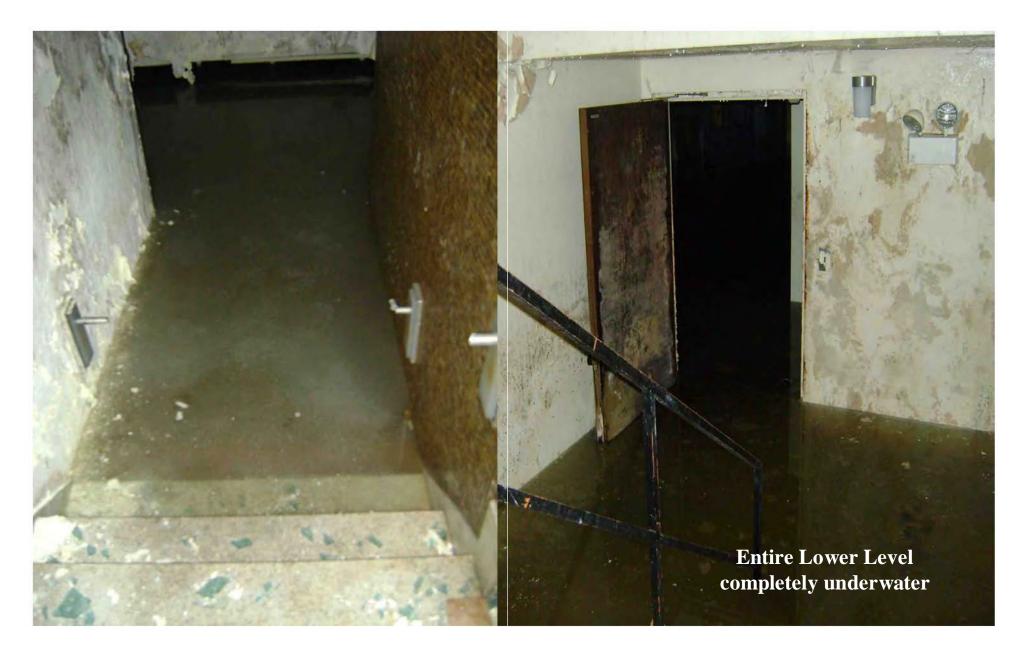

uited for the endless spiritual, community and educational services that will form the foundation of the Austin Family revitalization. The development plan is to develop the entire main level into the main sanctuary; the lower level into an open area in support of community, instructional and outreach programs – complete with cafeteria style kitchen; and the upper level into administrative offices and computer training and educational center. This project is being designed to all the newest city codes and technological advance while keeping with the highest level of workmanship. We will commence the project development upon receipt of the special use designation.







## 5454 W. North Ave.

**Current Main Level** 



#### Current Cafeteria



#### 5454 W. North Ave. Current Lower Level



#### 5454 W. North Ave.

**Current Mechanicals** 



#### **Archer New Development**



# Development GAP 5000 W. – 5600 W. North Ave.



# Development GAP 5000 W. – 5600 W. North Ave.

















#### 5454 W. North Ave. Parking and Landscaping