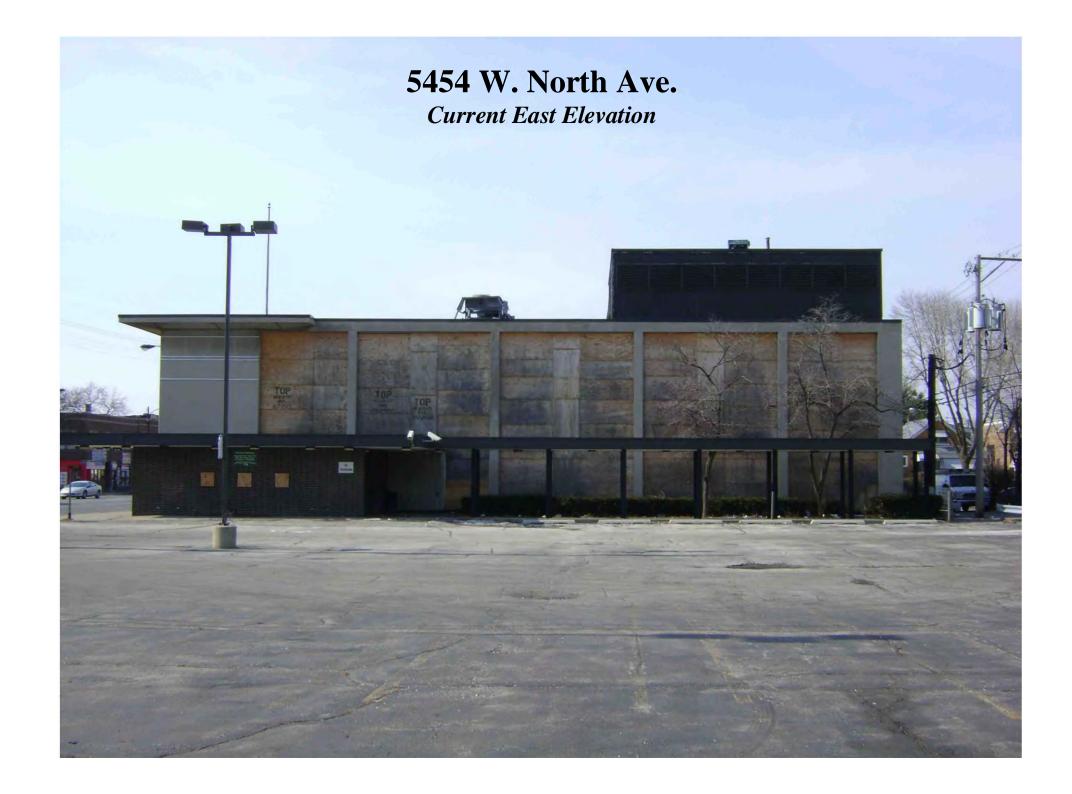

eligious Sanctuary. This building, with its 4,000 sq foot unobstructed floor plate per each of its three levels, is perfectly suited for the endless spiritual, community and educational services that will form the foundation of the Austin Family revitalization. The development plan is to develop the entire main level into the main sanctuary; the lower level into an open area in support of community, instructional and outreach programs – complete with cafeteria style kitchen; and the upper level into administrative offices and computer training and educational center. This project is being designed to all the newest city codes and technological advance while keeping with the highest level of workmanship. We will commence the project development upon receipt of the special use designation.







## 5454 W. North Ave.

**Current Main Level** 



#### Current Cafeteria



#### 5454 W. North Ave. Current Lower Level



#### 5454 W. North Ave.

**Current Mechanicals** 



#### **Archer New Development**



# Development GAP 5000 W. – 5600 W. North Ave.



# Development GAP 5000 W. – 5600 W. North Ave.

















#### 5454 W. North Ave. Parking and Landscaping