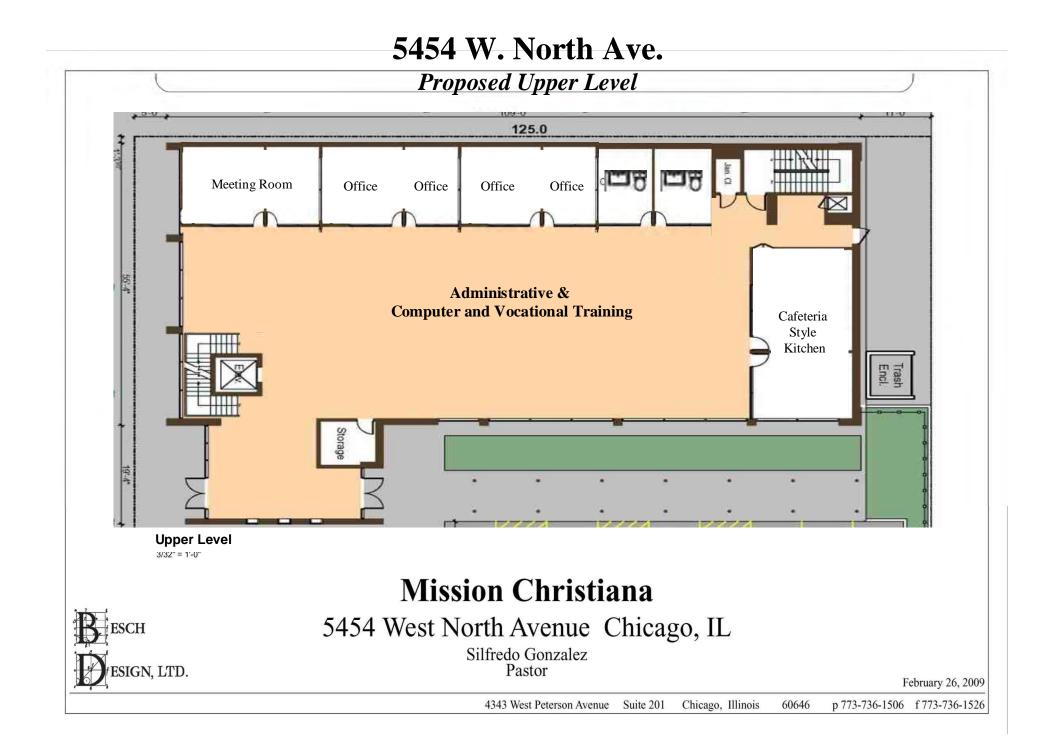

Project Scope: MPS Development proposes to completely gut rehab 5454 W. North Ave and revive the existing 12,000 sq ft building into the new Mission Cristiana Family Ministries Headquarters and Religious Sanctuary. This building, with its 4,000 sq foot unobstructed floor plate per each of its three levels, is perfectly suited for the endless spiritual, community and educational services that will form the foundation of the Austin Family revitalization. The development plan is to develop the entire main level into the main sanctuary; the lower level into an open area in support of community, instructional and outreach programs – complete with cafeteria style kitchen; and the upper level into administrative offices and computer training and educational center. This project is being designed to all the newest city codes and technological advance while keeping with the highest level of workmanship. We will commence the project development upon receipt of the special use designation.