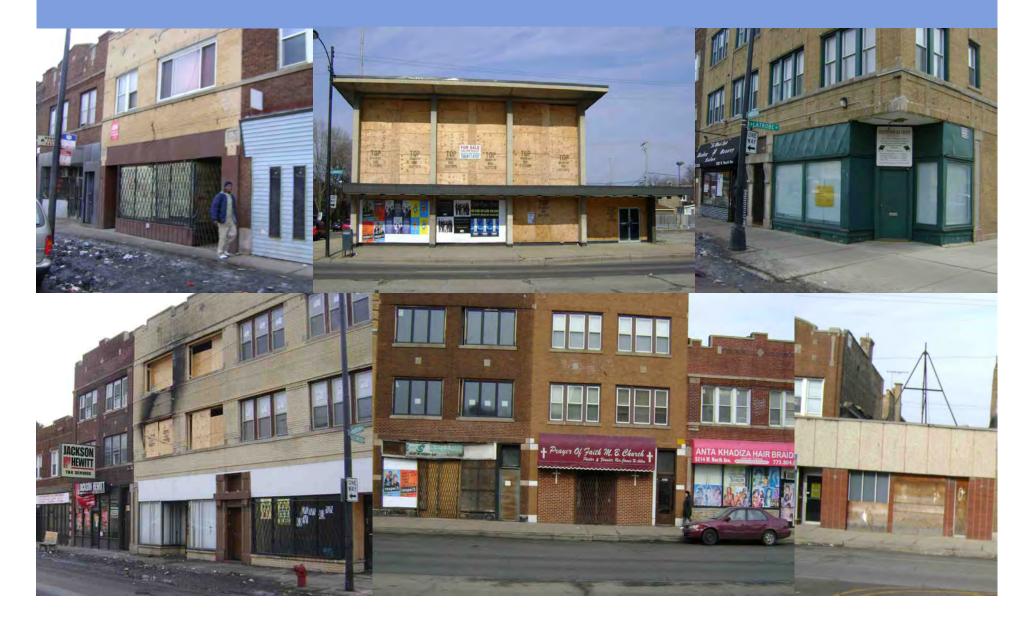

vel into the main sanctuary; the lower level into an open area in support of community, instructional and outreach programs – complete with cafeteria style kitchen; and the upper level into administrative offices and computer training and educational center. This project is being designed to all the newest city codes and technological advance while keeping with the highest level of workmanship. We will commence the project development upon receipt of the special use designation.







## 5454 W. North Ave.

**Current Main Level** 



#### Current Cafeteria



#### 5454 W. North Ave. Current Lower Level



#### 5454 W. North Ave.

**Current Mechanicals** 



#### **Archer New Development**



# Development GAP 5000 W. – 5600 W. North Ave.



# Development GAP 5000 W. – 5600 W. North Ave.

















#### 5454 W. North Ave. Parking and Landscaping