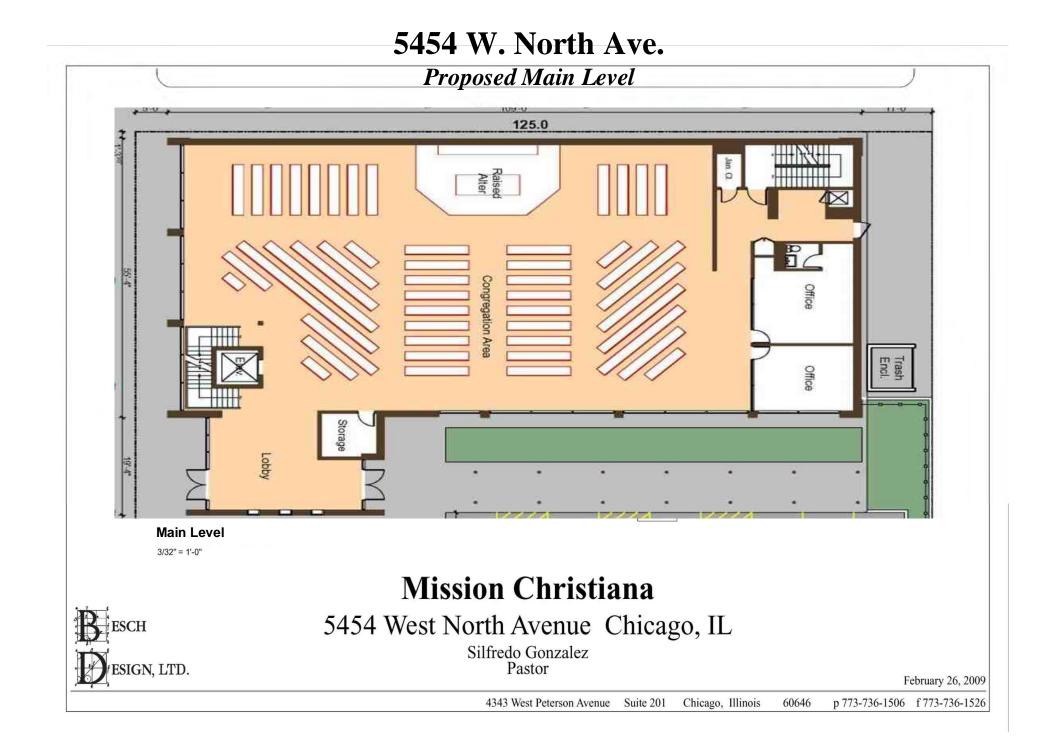

Project Scope: MPS Development proposes to completely gut rehab 5454 W. North Ave and revive the existing 12,000 sq ft building into the new Mission Cristiana Family Ministries Headquarters and Religious Sanctuary. This building, with its 4,000 sq foot unobstructed floor plate per each of its three levels, is perfectly suited for the endless spiritual, community and educational services that will form the foundation of the Austin Family revitalization. The development plan is to develop the entire main level into the main sanctuary; the lower level into an open area in support of community, instructional and outreach programs – complete with cafeteria style kitchen; and the upper level into administrative offices and computer training and educational center. This project is being designed to all the newest city codes and technological advance while keeping with the highest level of workmanship. We will commence the project development upon receipt of the special use designation.

## 5454 W. North Ave.

**Current Main Level** 