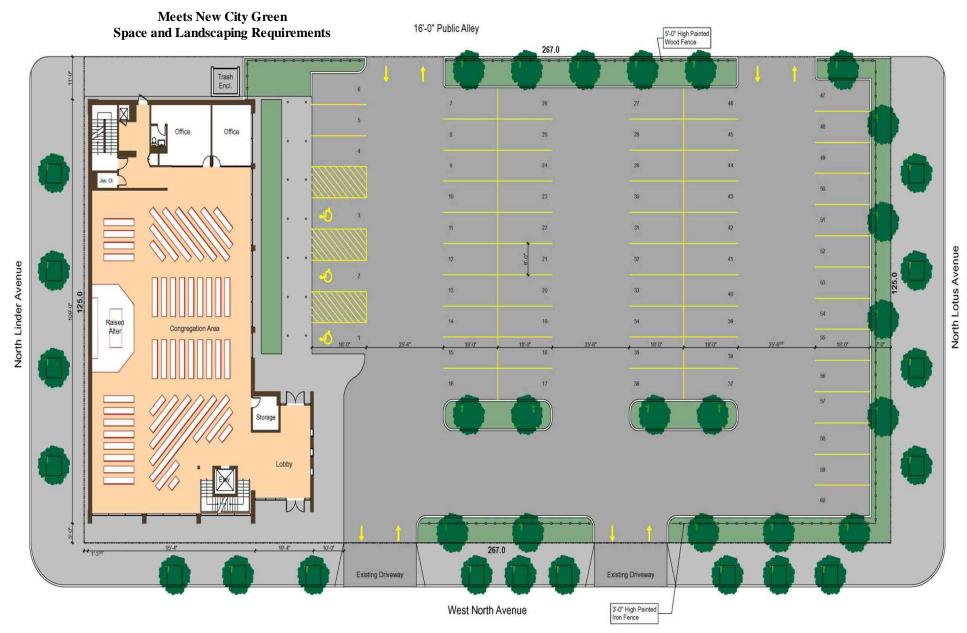

support of community, instructional and outreach programs – complete with cafeteria style kitchen; and the upper level into administrative offices and computer training and educational center. This project is being designed to all the newest city codes and technological advance while keeping with the highest level of workmanship. We will commence the project development upon receipt of the special use designation.







## 5454 W. North Ave.

**Current Main Level** 



#### Current Cafeteria



#### 5454 W. North Ave. Current Lower Level



#### 5454 W. North Ave.

**Current Mechanicals** 



#### **Archer New Development**



# Development GAP 5000 W. – 5600 W. North Ave.



# Development GAP 5000 W. – 5600 W. North Ave.

















#### 5454 W. North Ave. Parking and Landscaping