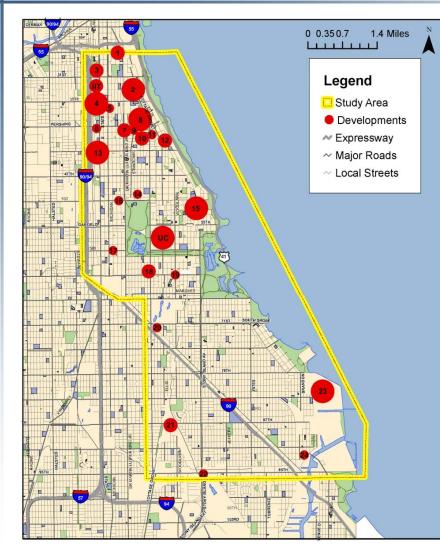

|
| City of Chicago        | 272,825                  | 26%                                 | Burnside anie                                                                                              |
| Six County Region      | 375,521                  | 13%                                 | South Lakefront C                                                                                          |

Transit Study

Source: American Community Survey (ACS) 2005-09 Summary Data

# **Trips From the Study Area**



### **Existing Land Use and Commercial Centers**



South Lakefront Corridor

Transit Study

Source: Chicago Metropolitan Agency for Planning (CMAP) 2005 Land Use Inventory & City of Chicago Geographic Information System

### **Study Area Development Projects**



| Ϋ́  | DEVELOPMENTS