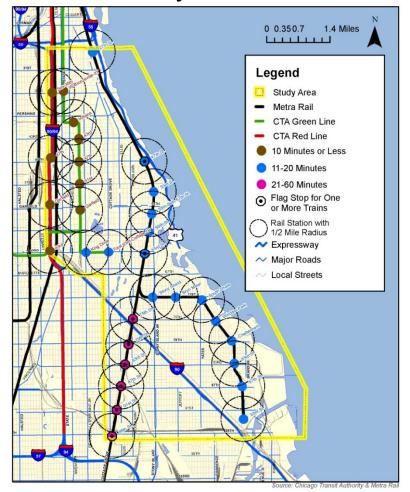

| Various                                                |

Source: Research by Study Team

### **Transit Network Service and Coverage**

- Generally comprehensive geographic coverage throughout daytime hours
- Red Line and key bus routes offer overnight service
- Some coverage gaps found
- Some areas with longer travel times to key destinations
- Separate fare structure and collection methods may inhibit full utilization of services





Transit Study

### **CTA Bus Coverage**

#### **Weekday Peak Periods**



#### Weekday Midday Periods



Source: Chicago Transit Authority

### **Rail Service Frequency**

#### **Weekday Peak Periods**



Source: Chicago Transit Authority & Metra Rail

#### Weekday Midday Periods



### **Improvement Ideas Offered By PAC Members**

| Need                                 | Improvement Idea                                                                                                                                                                                      |  |  |
|--------------------------------------|-------------------------------------------------------------------------------------------------------------------------------------------------------------------------------------------------------|--|--|
| Safety                               | Improve pedestrian safety and comfort along walking routes to stations through policies to improve street conditions such as beautific