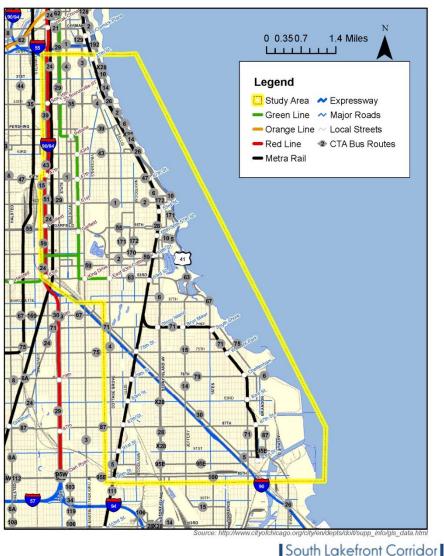

| Various                                                |

Source: Research by Study Team

### **Transit Network Service and Coverage**

- Generally comprehensive geographic coverage throughout daytime hours
- Red Line and key bus routes offer overnight service
- Some coverage gaps found
- Some areas with longer travel times to key destinations
- Separate fare structure and collection methods may inhibit full utilization of services





Transit Study

### **CTA Bus Coverage**

#### **Weekday Peak Periods**



#### Weekday Midday Periods



Source: Chicago Transit Authority

### **Rail Service Frequency**

#### **Weekday Peak Periods**



Source: Chicago Transit Authority & Metra Rail

#### Weekday Midday Periods



### **Improvement Ideas Offered By PAC Members**

| Need                                 | Improvement Idea                                                                                                                                                                                      |  |  |
|--------------------------------------|---------------------------------------------------------------------------------------------------------------------------------------------------------------------------------