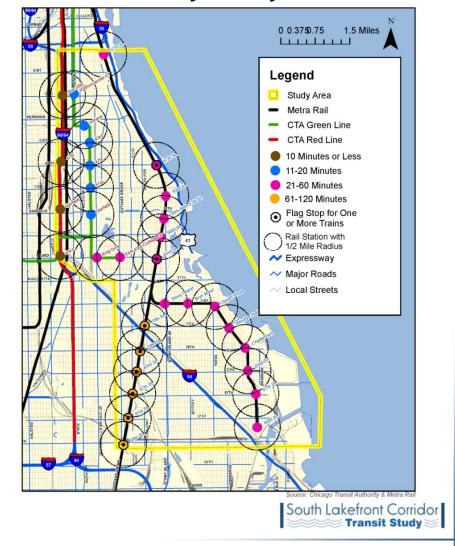

| Various                                                |

Source: Research by Study Team

### **Transit Network Service and Coverage**

- Generally comprehensive geographic coverage throughout daytime hours
- Red Line and key bus routes offer overnight service
- Some coverage gaps found
- Some areas with longer travel times to key destinations
- Separate fare structure and collection methods may inhibit full utilization of services





Transit Study

### **CTA Bus Coverage**

#### **Weekday Peak Periods**



#### Weekday Midday Periods



Source: Chicago Transit Authority

### **Rail Service Frequency**

#### **Weekday Peak Periods**



Source: Chicago Transit Authority & Metra Rail

#### Weekday Midday Periods



### **Improvement Ideas Offered By PAC Members**

| Need                                 | Improvement Idea                                                                                                                                                                                      |  |  |
|--------------------------------------|-------------------------------------------------------------------------------------------------------------------------------------------------------------------------------------------------------|--|--|
| Safety                               | Improve pedestrian safety and comfort along walking routes to stations through policies to improve street conditions such as beautification and business investments                                  |  |  |
|