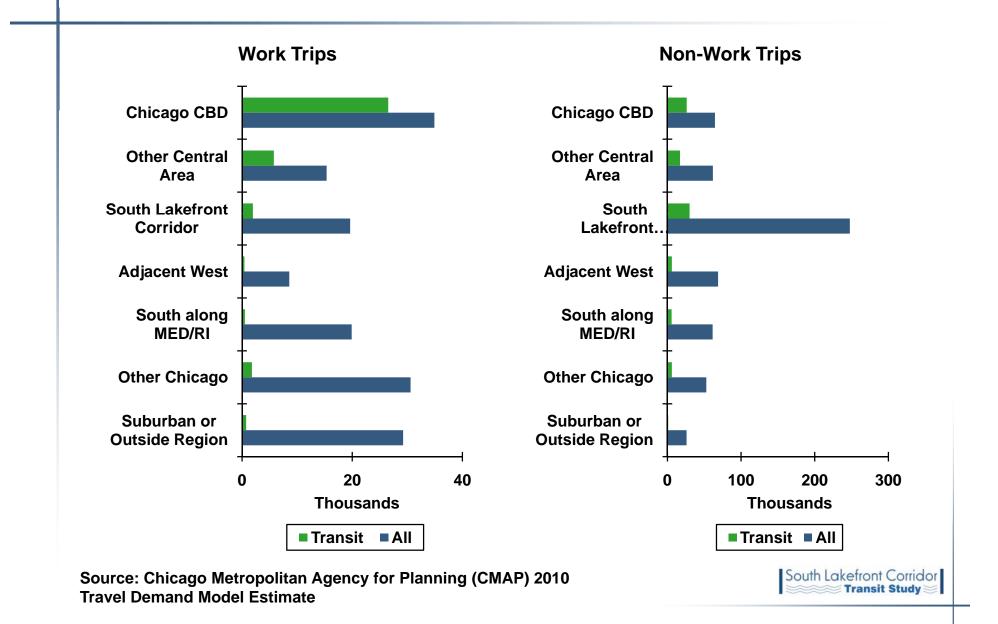

icago                                                                               |
| Study Area             | 41,630                   | 35%                                 | Calumet Heights and                                                                                        |
| City of Chicago        | 272,825                  | 26%                                 | Burnside anie                                                                                              |
| Six County Region      | 375,521                  | 13%                                 | South Lakefront C                                                                                          |

Transit Study

Source: American Community Survey (ACS) 2005-09 Summary Data

# **Trips From the Study Area**



### **Existing Land Use and Commercial Centers**



South Lakefront Corridor

Transit Study

Source: Chicago Metropolitan Agency for Planning (CMAP) 2005 Land Use Inventory & City of Chicago Geographic Information System

### **Study Area Development Projects**



| Ϋ́  | DEVELOPMENTS