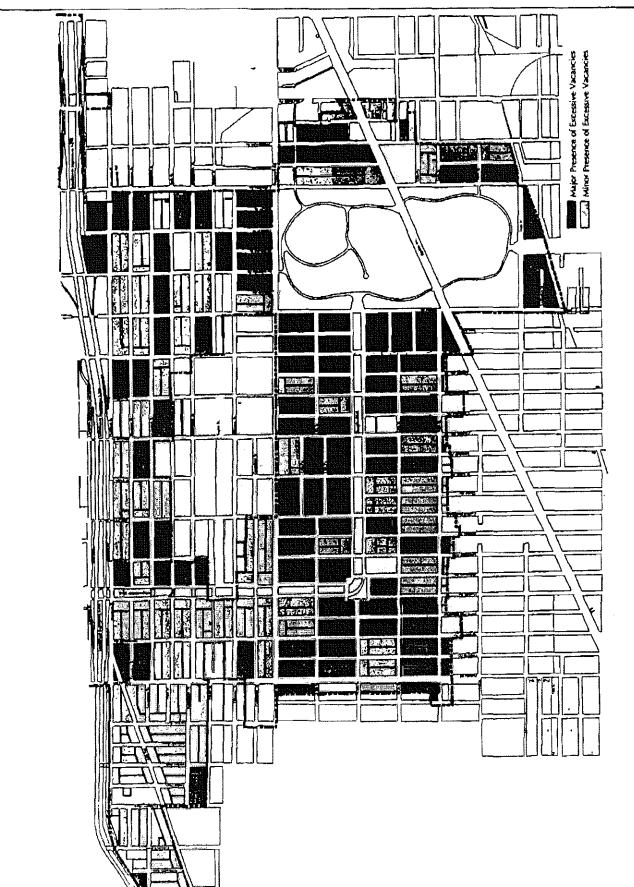

rea ratios; and
- Adequate sanitary facilities (i.e., garbage storage/enclosure, bathroom facilities, hot water, and kitchens).

The factor of lack of ventilation, light, or sanitary facilities is not documented as part of the exterior surveys conducted for the Project Area.

Major Presence of Structures Below Minium Code Standards Minim Presence of Structures Below Minimum Code Sundards

Flow to STRUCTURES BELOW AUMINIUM CODE STANDARDS

NIDWEST.

Tax increment Financing Redevelopment Project

(Chronius III)
Prepared by: Trida, Pettigrew, Allen,& Payne, Inc.



Major Presence of Excessive Vacancies

Listed Ninor Presence of Bacesine Vacancies

Tax Increment Financing Redevelopment Project

FIGURE SACANCIES

Prepared by: Trkla, Petigrew, Allen, & Payne, Inc.

Figure 90 DICESSAYE VACANCIES



### K. Inadequate Utilities

Inadequate utilities refers to deficiencies in the capacity or condition of utilities which service a property or area, including, but not limited to, storm drainage, water supply, electrical power, streets, sanitary sewers and natural gas.

Determination of existing utilities and conditions of inadequate utilities has not been documented as part of the surveys and analyses undertaken within the Project Area.

### L. Excessive Land Coverage

Excessive land coverage refers to the over-intensive use of land and the over crowding of buildings and accessory facilities on a site. Problem conditions include buildings either improperly situated on the parcel or located on parcels of inadequate size and shape in relation to present-day standards for health and safety