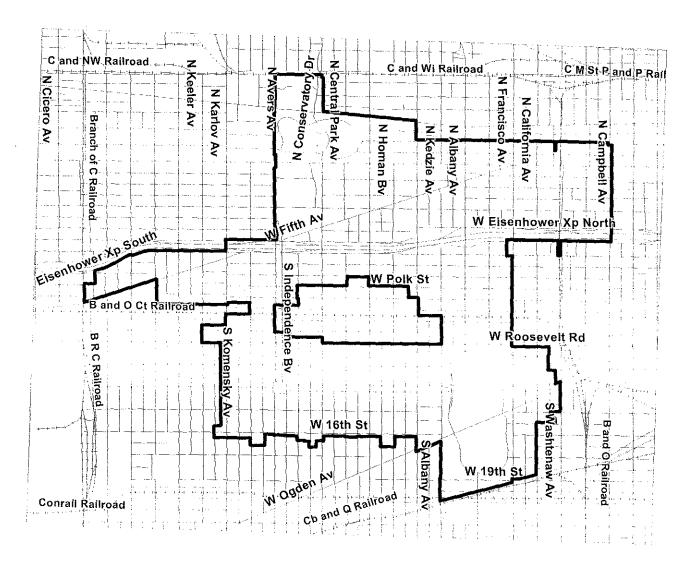

### **SECTION 8**

Provide a general description of the redevelopment project area using only major boundaries:

| Optional Documents                              | Enclosed |  |
|-------------------------------------------------|----------|--|
| Legal description of redevelopment project area |          |  |
| Map of District                                 | X        |  |

On May 17, 2000 the City Council of the City of Chicago (the "City") adopted ordinances approving the Midwest Tax Increment Financing Redevelopment Project and Plan, as revised most recently by ordinance adopted on April 14, 2010 (the "Original Plan") and designating the Midwest Redevelopment Project Area (the "Project Area"). The Original Plan included a legal description of the Project Area, assessment of TIF eligibility factors, goals and objectives, project costs, sources of funds, valuation of parcels, impacts on surrounding areas and taxing bodies, and a housing impact analysis.