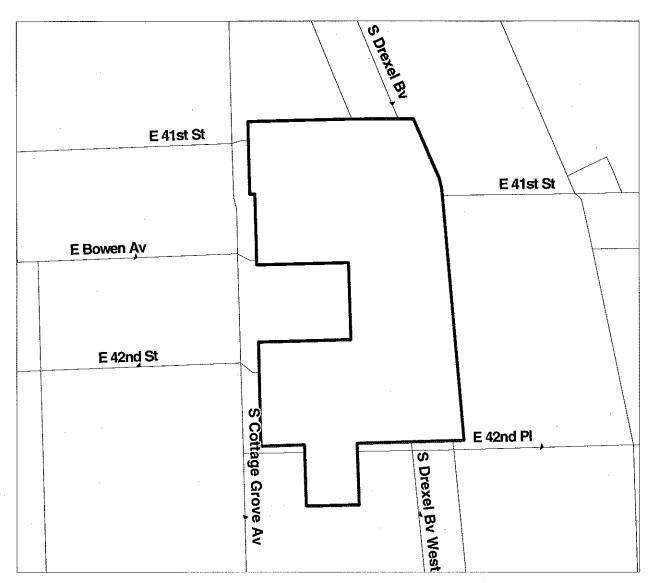

## SECTION 2 [Sections 2 through 5 must be completed for <u>each</u> redevelopment project area listed in Section 1.]

| Name of Redevelopment Project Area: Drexel Boulevard Redevelopment Project Area                            |
|------------------------------------------------------------------------------------------------------------|
| Primary Use of Redevelopment Project Area*: Combination/Mixed                                              |
| If "Combination/Mixed" List Component Types: Residential/Commercial                                        |
| Under which section of the Illinois Municipal Code was Redevelopment Project Area designated? (check one): |
| Tax Increment Allocation Redevelopment Act X Industrial Jobs Recovery Law                                  |