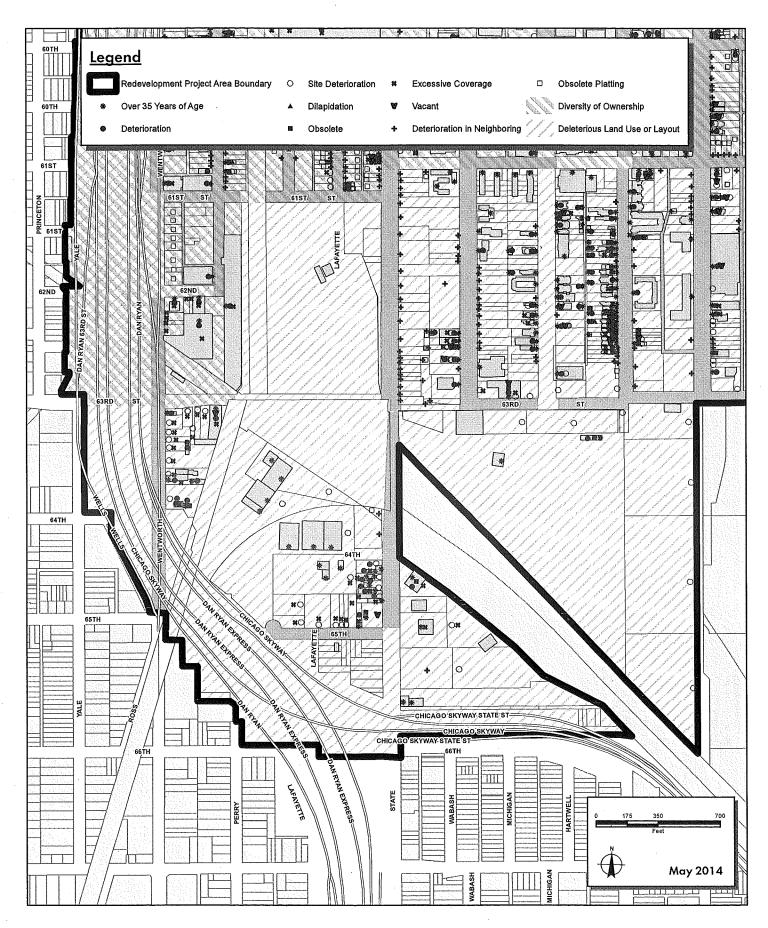

## SECTION 2 [Sections 2 through 5 must be completed for <u>each</u> redevelopment project area listed in Section 1.] FY 2014

| Name of Redevelopment Project Area: Washington Park Redevelopment Project Area                             |        |
|------------------------------------------------------------------------------------------------------------|--------|
| Primary Use of Redevelopment Project Area*: Combination/Mixed                                              |        |
| If "Combination/Mixed" List Component Types: Residential/Commercial/Public Facilities                      | $\neg$ |
| Under which section of the Illinois Municipal Code was Redevelopment Project Area designated? (check one): | ٦      |
| Tax Increment Allocation Redevelopment Act X Industrial Jobs Recovery Law                                  |        |