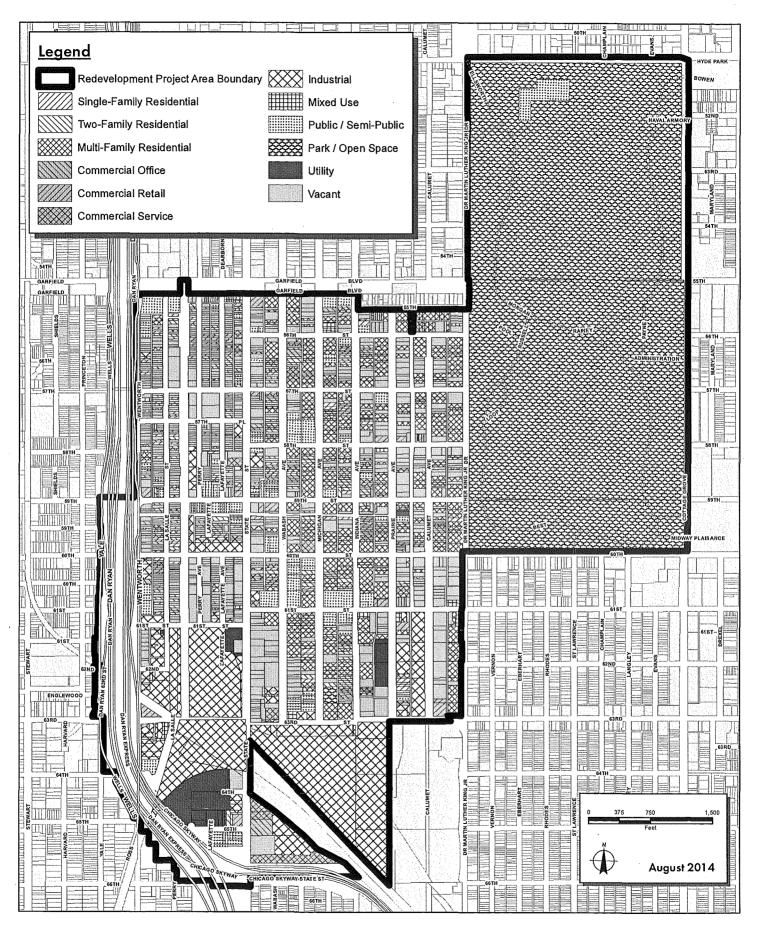

## SECTION 2 [Sections 2 through 5 must be completed for <u>each</u> redevelopment project area listed in Section 1.] FY 2014

| Name of Redevelopment Project Area: Washington Park Redevelopment Project Area                             |        |
|------------------------------------------------------------------------------------------------------------|--------|
| Primary Use of Redevelopment Project Area*: Combination/Mixed                                              |        |
| If "Combination/Mixed" List Component Types: Residential/Commercial/Public Facilities                      | $\neg$ |
| Under which section of the Illinois Municipal Code was Redevelopment Project Area designated? (check one): | ٦      |
| Tax Increment Allocation Redevelopment Act X Industrial Jobs Recovery Law                                  |        |