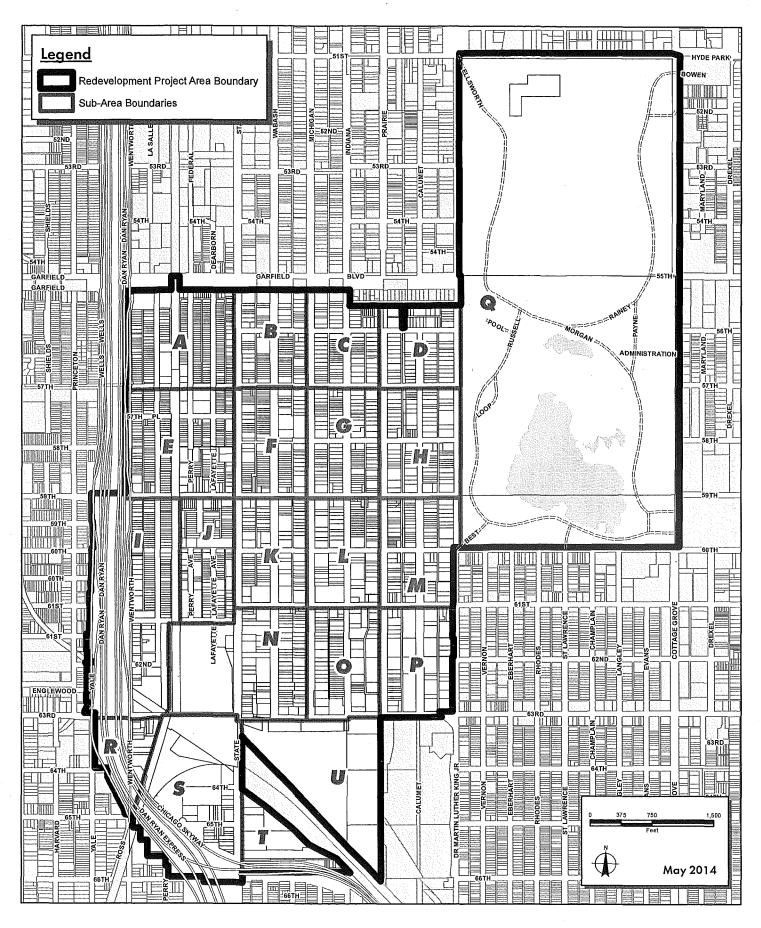

THENCE WEST ALONG THE SOUTH RIGHT OF WAY LINE OF A 16 FOOT PUBLIC ALLEY TO A POINT WITH THE EXTENSION OF THE EAST LINE OF THE WEST 50 FEET OF LOT 11 IN COUNTY CLERK'S DIVISION AFORESAID; THENCE NORTH ALONG SAID EAST LINE TO A POINT ON THE NORTH RIGHT OF WAY LINE OF 59TH PLACE; THENCE WEST ALONG THE NORTH RIGHT OF WAY LINE OF 59TH PLACE TO THE SOUTHEAST CORNER OF LOT 19 IN BLOCK 1 IN MICHAEL REICH'S SUBDIVISION; THENCE NORTH ALONG THE EAST LINE OF LOTS 19 & 29 IN BLOCK 1 TO A POINT ON THE NORTH RIGHT OF WAY LINE OF 59TH STREET; THENCE EAST ALONG THE NORTH RIGHT OF WAY LINE OF 59TH STREET TO THE WEST RIGHT OF WAY

LINE OF WENTWORTH AVENUE; THENCE NORTH ALONG THE WEST LINE OF WENTWORTH AVENUE TO THE POINT OF BEGINNING.

## PLAN APPENDIX, ATTACHMENT TWO – MAPS AND PLAN EXHIBITS A-I

































































**Exhibit D4 - Existing Conditions (Southeast)** 















































Exhibit G - Adjacent TIF / Redevelopment Areas

































# PLAN APPENDIX, ATTACHMENT THREE – ELIGIBILITY STUDY

#### I. Introduction

Ernest R. Sawyer Enterprises ("ERSE") in conjunction with PGAV PLANNERS (the "Consultant") has been retained by the City of Chicago (the "City") to prepare a Tax Increment Redevelopment Plan (the "Redevelopment Plan") for the proposed redevelopment project area known as the Washington Park Redevelopment Project Area (the "Project Area"). Prior to preparation of the Redevelopment Plan, the Consultant undertook various surveys and investigations of the Project Area to determine whether the