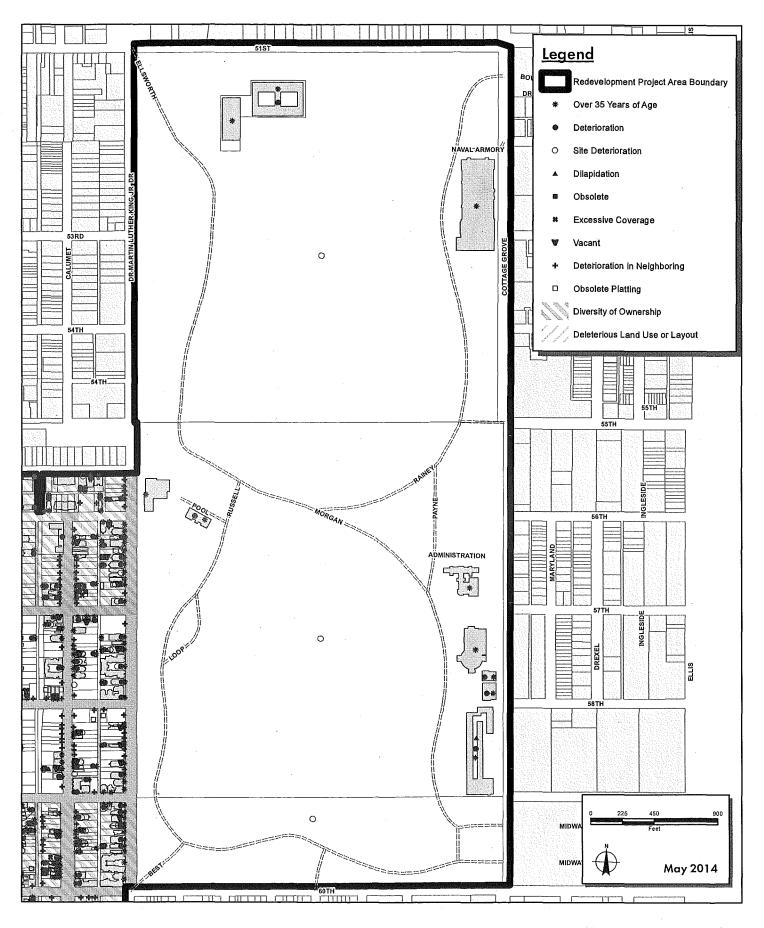

## SECTION 2 [Sections 2 through 5 must be completed for <u>each</u> redevelopment project area listed in Section 1.] FY 2014

| Name of Redevelopment Project Area: Washington Park Redevelopment Project Area                             |        |
|------------------------------------------------------------------------------------------------------------|--------|
| Primary Use of Redevelopment Project Area*: Combination/Mixed                                              |        |
| If "Combination/Mixed" List Component Types: Residential/Commercial/Public Facilities                      | $\neg$ |
| Under which section of the Illinois Municipal Code was Redevelopment Project Area designated? (check one): | ٦      |
| Tax Increment Allocation Redevelopment Act X Industrial Jobs Recovery Law                                  |        |