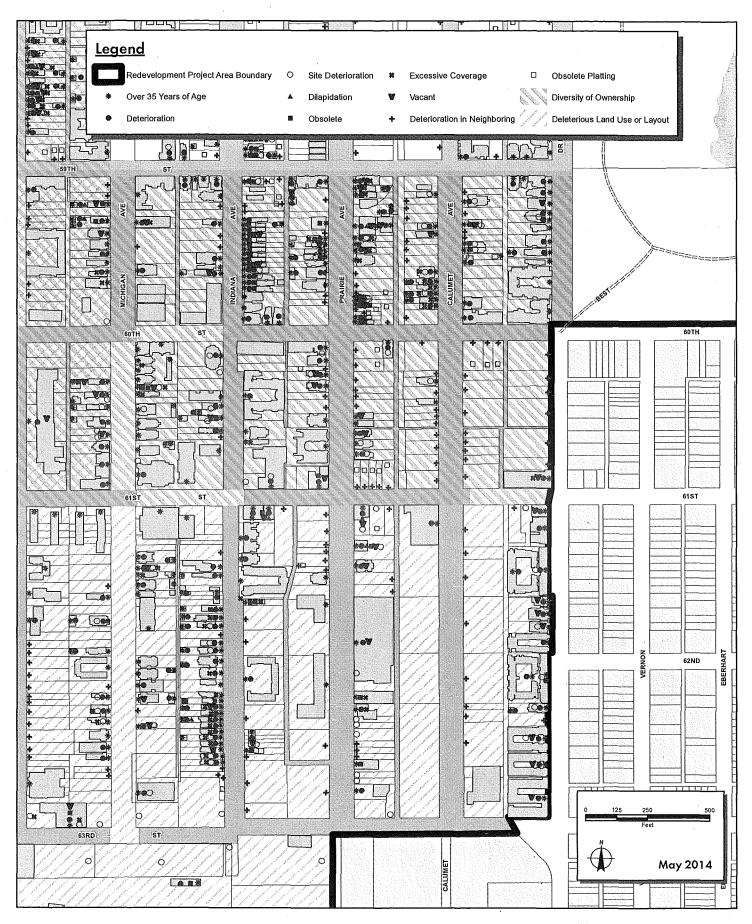

## SECTION 2 [Sections 2 through 5 must be completed for <u>each</u> redevelopment project area listed in Section 1.] FY 2014

| Name of Redevelopment Project Area: Washington Park Redevelopment Project Area                             |        |
|------------------------------------------------------------------------------------------------------------|--------|
| Primary Use of Redevelopment Project Area*: Combination/Mixed                                              |        |
| If "Combination/Mixed" List Component Types: Residential/Commercial/Public Facilities                      | $\neg$ |
| Under which section of the Illinois Municipal Code was Redevelopment Project Area designated? (check one): | ٦      |
| Tax Increment Allocation Redevelopment Act X Industrial Jobs Recovery Law                                  |        |