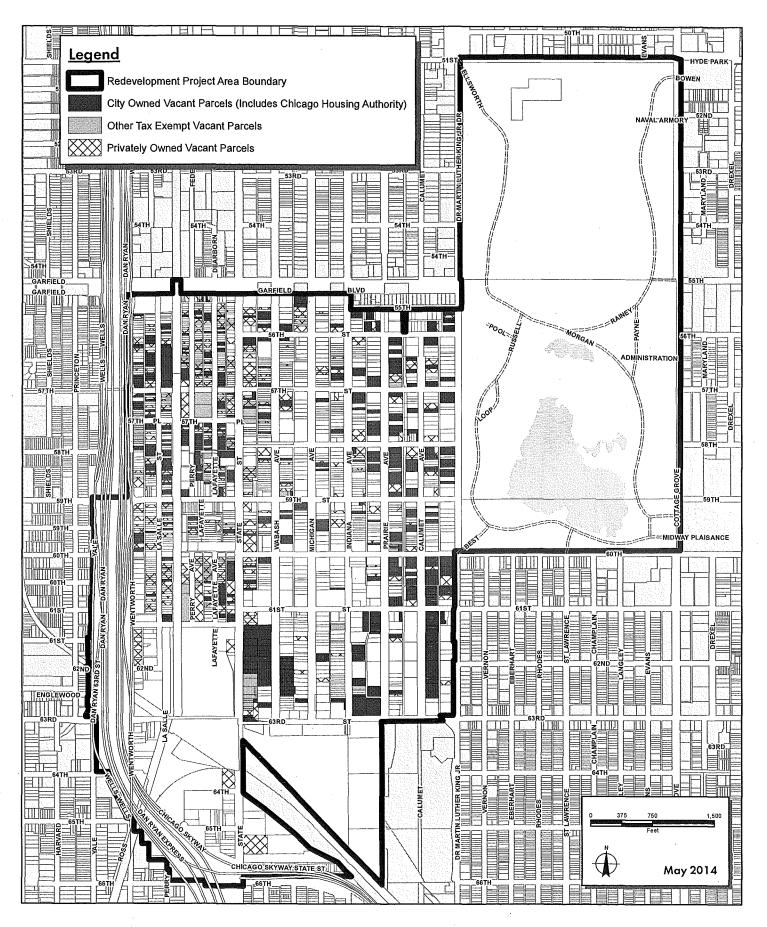

50 FEET OF LOT 11 IN COUNTY CLERK'S DIVISION AFORESAID; THENCE NORTH ALONG SAID EAST LINE TO A POINT ON THE NORTH RIGHT OF WAY LINE OF 59TH PLACE; THENCE WEST ALONG THE NORTH RIGHT OF WAY LINE OF 59TH PLACE TO THE SOUTHEAST CORNER OF LOT 19 IN BLOCK 1 IN MICHAEL REICH'S SUBDIVISION; THENCE NORTH ALONG THE EAST LINE OF LOTS 19 & 29 IN BLOCK 1 TO A POINT ON THE NORTH RIGHT OF WAY LINE OF 59TH STREET; THENCE EAST ALONG THE NORTH RIGHT OF WAY LINE OF 59TH STREET TO THE WEST RIGHT OF WAY

LINE OF WENTWORTH AVENUE; THENCE NORTH ALONG THE WEST LINE OF WENTWORTH AVENUE TO THE POINT OF BEGINNING.

## PLAN APPENDIX, ATTACHMENT TWO – MAPS AND PLAN EXHIBITS A-I

































































**Exhibit D4 - Existing Conditions (Southeast)** 















































Exhibit G - Adjacent TIF / Redevelopment Areas

































# PLAN APPENDIX, ATTACHMENT THREE – ELIGIBILITY STUDY

#### I. Introduction

Ernest R. Sawyer Enterprises ("ERSE") in conjunction with PGAV PLANNERS (the "Consultant") has been retained by the City of Chicago (the "City") to prepare a Tax Increment Redevelopment Plan (the "Redevelopment Plan") for the proposed redevelopment project area known as the Washington Park Redevelopment Project Area (the "Project Area"). Prior to preparation of the Redevelopment Plan, the Consultant undertook various surveys and investigations of the Project Area to determine whether the Project Area qualifies for designation as a tax increment financing district, pursuant to the Illinois Tax Increment Allocation Re