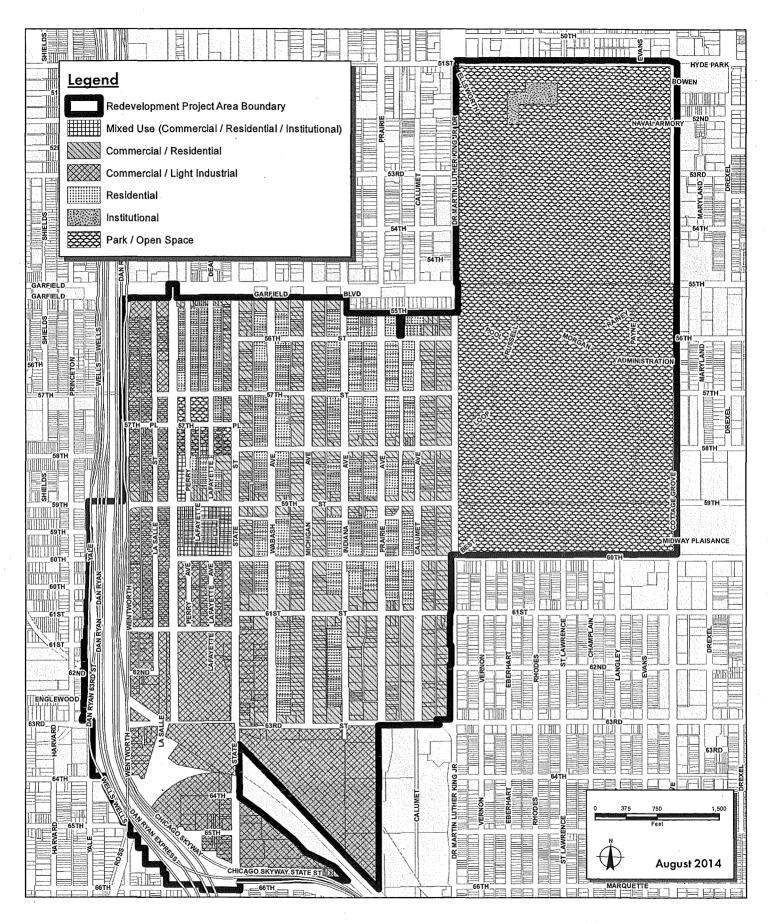

## SECTION 2 [Sections 2 through 5 must be completed for <u>each</u> redevelopment project area listed in Section 1.] FY 2014

| Name of Redevelopment Project Area: Washington Park Redevelopment Project Area                             |        |
|------------------------------------------------------------------------------------------------------------|--------|
| Primary Use of Redevelopment Project Area*: Combination/Mixed                                              |        |
| If "Combination/Mixed" List Component Types: Residential/Commercial/Public Facilities                      | $\neg$ |
| Under which section of the Illinois Municipal Code was Redevelopment Project Area designated? (check one): | ٦      |
| Tax Increment Allocation Redevelopment Act X Industrial Jobs Recovery Law                                  |        |