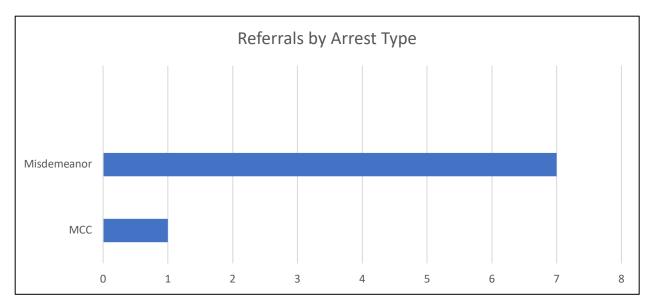

| 2 |
|                                 | District 10                        | 1 |
|                                 | District 15                        | 1 |
|                                 |                                    |   |
| # youth referred rearrested     |                                    | 0 |
| while Receiving Services (based | d                                  |   |
| on CPD notification)            |                                    |   |
|                                 |                                    |   |
| # total cases closed            | Cases Closed as Not Served         | 1 |
|                                 | Cases Closed as Served             | 7 |
|                                 |                                    |   |