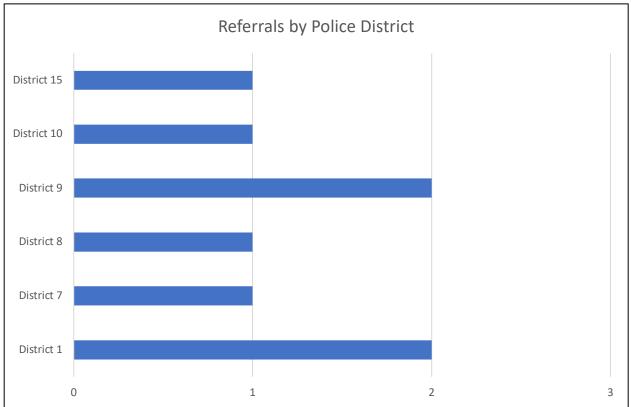

| 2 |
|                                 | District 10                        | 1 |
|                                 | District 15                        | 1 |
|                                 |                                    |   |
| # youth referred rearrested     |                                    | 0 |
| while Receiving Services (based | d                                  |   |
| on CPD notification)            |                                    |   |
|                                 |                                    |   |
| # total cases closed            | Cases Closed as Not Served         | 1 |
|                                 | Cases Closed as Served             | 7 |
|                                 |                                    |   |