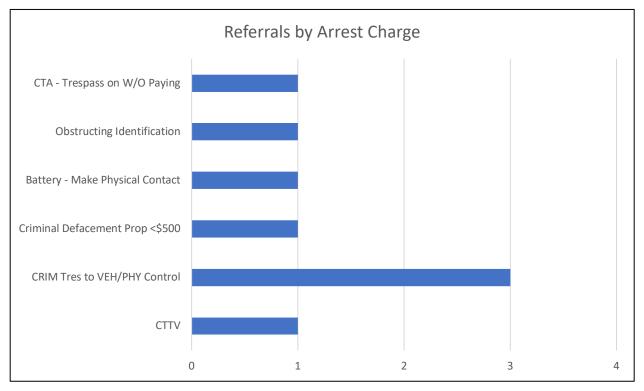

| 2 |
|                                 | District 10                        | 1 |
|                                 | District 15                        | 1 |
|                                 |                                    |   |
| # youth referred rearrested     |                                    | 0 |
| while Receiving Services (based | d                                  |   |
| on CPD notification)            |                                    |   |
|                                 |                                    |   |
| # total cases closed            | Cases Closed as Not Served         | 1 |
|                                 | Cases Closed as Served             | 7 |
|                                 |                                    |   |