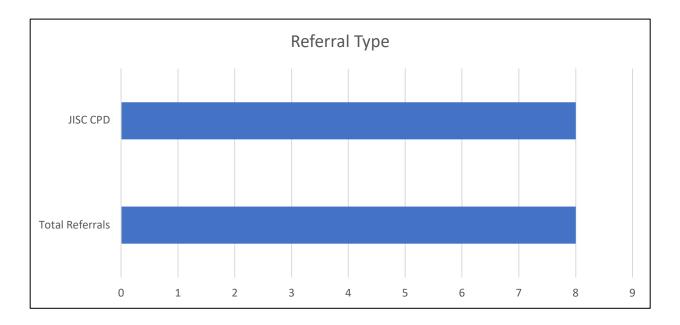

| 2 |
|                                 | District 10                        | 1 |
|                                 | District 15                        | 1 |
|                                 |                                    |   |
| # youth referred rearrested     |                                    | 0 |
| while Receiving Services (based | d                                  |   |
| on CPD notification)            |                                    |   |
|                                 |                                    |   |
| # total cases closed            | Cases Closed as Not Served         | 1 |
|                                 | Cases Closed as Served             | 7 |
|                                 |                                    |   |