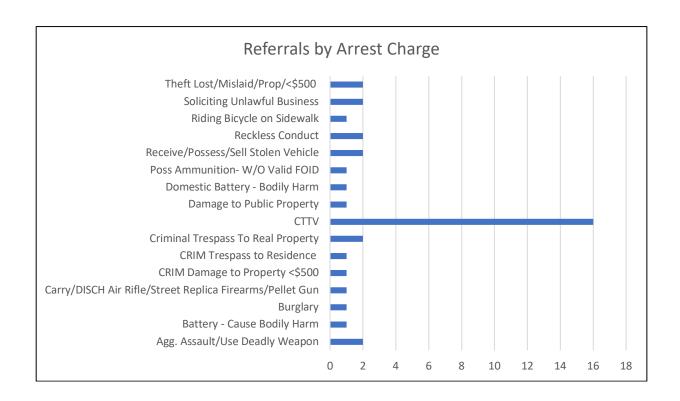

## JISC Quarterly Report July 1, 2020 - September 30, 2020

|                        | July 1, 2020 - September 30, 2020    |    |
|------------------------|--------------------------------------|----|
| #'s by Referral Type   | Total Referrals                      | 46 |
|                        | JISC CPD                             | 37 |
|                        | Community Referrals                  | 7  |
|                        | Walk-Ins                             | 3  |
|                        |                                      |    |
| #'s by Arrest Type     | Felony                               | 2  |
|                        | MCC                                  | 4  |
|                        | Misdemeanor                          | 31 |
|                        |                                      |    |
|                        | Agg. Assault/Use Deadly Weapon       | 2  |
|                        | Battery - Cause Bodily Harm          | 1  |
|                        | Burglary                             | 1  |
|                        | Carry/DISCH Air Rifle/Street Replica |    |
|                        | Firearms/Pellet Gun                  | 1  |
|                        | CRIM Damage to Property <\$500       | 1  |
|                        | CRIM Trespass to Residence           | 1  |
|                        | Criminal Trespass To Real Property   | 2  |
| #'s by Arrest Charge   | CTTV                                 | 16 |
|                        | Damage to Public Property            | 1  |
|                        | Domestic Battery - Bodily Harm       | 1  |
|                        | Poss Ammunition- W/O Valid FOID      | 1  |
|                        | Receive/Possess/Sell Stolen Vehicle  | 2  |
|                        | Reckless Conduct                     | 2  |
|                        | Riding Bicycle on Sidewalk           | 1  |
|                        | Soliciting Unlawful Business         | 2  |
|                        | Theft Lost/Mislaid/Prop/<\$500       | 2  |
|                        |                                      |    |
| #'s by Police District | District 1                           | 4  |
|                        | District 2                           | 4  |