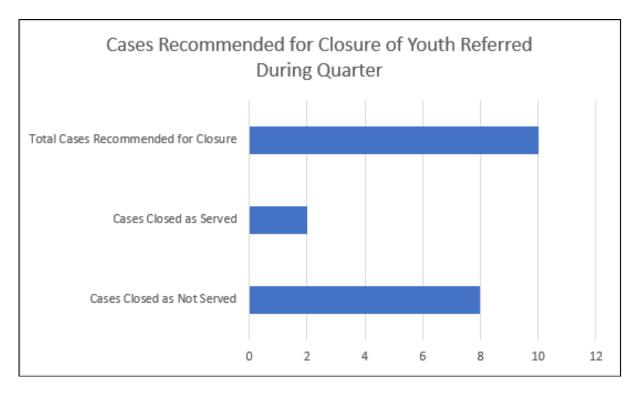

| I                                                                |                                                           | 1   |
|------------------------------------------------------------------|-----------------------------------------------------------|-----|
|                                                                  | # of Referrals Receiving Services Internally with Arrest  | 6   |
|                                                                  | Referrals Receiving Services Internally                   | 9   |
|                                                                  | Total Referrals                                           | 46  |
|                                                                  |                                                           |     |
| # Youth referred to an External Service                          | # of Referrals to ESP of Youth Referred during<br>Quarter | 1   |
| Provider (ESP)                                                   | Total Referrals to ESP during Quarter                     | 7   |
|                                                                  |                                                           |     |
|                                                                  | Mentoring (UCAN RISE)                                     | 4   |
|                                                                  | Mentoring (BUILD)                                         | 1   |
| ESP Service Type                                                 | Mental Health (H.A.S Healthcare Alternative Systems Inc)  | 1   |
|                                                                  | Employment (After School Matters)                         | 1   |
|                                                                  |                                                           |     |
| # total cases closed                                             | Cases Closed as Not Served                                | 20  |
|                                                                  | Cases Closed as Served                                    | 54  |
|                                                                  | Total Cases Closed During Quarter                         | 74  |
|                                                                  |                                                           |     |
| Average number of days between arrest and                        | Average # of Days between Arrest & Case<br>Closure        | 198 |
| closure                                                          | # of Cases Closed with Arrest                             | 57  |
|                                                                  | Total Cases Closed During Quarter                         | 74  |
|                                                                  |                                                           |     |
|                                                                  | Cases Closed as Not Served                                | 8   |
| # cases recommended for closure of youth referred during quarter | Cases Closed as Served                                    | 2   |
|                                                                  | Total Cases Recommended for Closure                       | 10  |
|                                                                  |                                                           |     |
| V (f )                                                           | Youth/family unresponsive                                 | 9   |
| Youth/family unresponsive after arrest                           | Services declined                                         | 1   |
|                                                                  |                                                           |     |