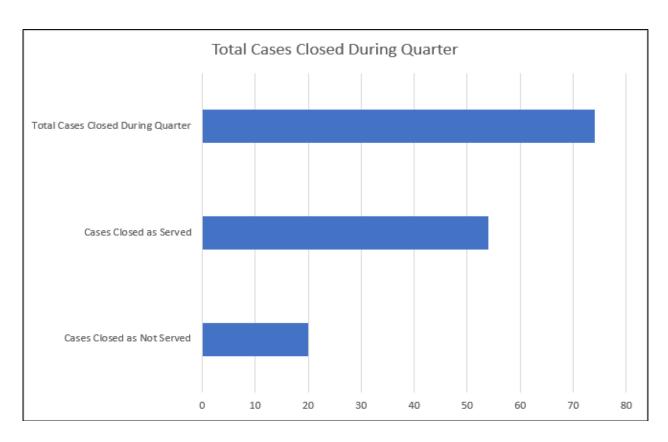

| I                                                                |                                                           | 1   |
|------------------------------------------------------------------|-----------------------------------------------------------|-----|
|                                                                  | # of Referrals Receiving Services Internally with Arrest  | 6   |
|                                                                  | Referrals Receiving Services Internally                   | 9   |
|                                                                  | Total Referrals                                           | 46  |
|                                                                  |                                                           |     |
| # Youth referred to an External Service                          | # of Referrals to ESP of Youth Referred during<br>Quarter | 1   |
| Provider (ESP)                                                   | Total Referrals to ESP during Quarter                     | 7   |
|                                                                  |                                                           |     |
|                                                                  | Mentoring (UCAN RISE)                                     | 4   |
|                                                                  | Mentoring (BUILD)                                         | 1   |
| ESP Service Type                                                 | Mental Health (H.A.S Healthcare Alternative Systems Inc)  | 1   |
|                                                                  | Employment (After School Matters)                         | 1   |
|                                                                  |                                                           |     |
| # total cases closed                                             | Cases Closed as Not Served                                | 20  |
|                                                                  | Cases Closed as Served                                    | 54  |
|                                                                  | Total Cases Closed During Quarter                         | 74  |
|                                                                  |                                                           |     |
| Average number of days between arrest and                        | Average # of Days between Arrest & Case<br>Closure        | 198 |
| closure                                                          | # of Cases Closed with Arrest                             | 57  |
|                                                                  | Total Cases Closed During Quarter                         | 74  |
|                                                                  |                                                           |     |
|                                                                  | Cases Closed as Not Served                                | 8   |
| # cases recommended for closure of youth referred during quarter | Cases Closed as Served                                    | 2   |
|                                                                  | Total Cases Recommended for Closure                       | 10  |
|                                                                  |                                                           |     |
| V (f )                                                           | Youth/family unresponsive                                 | 9   |
| Youth/family unresponsive after arrest                           | Services declined                                         | 1   |
|                                                                  |                                                           |     |