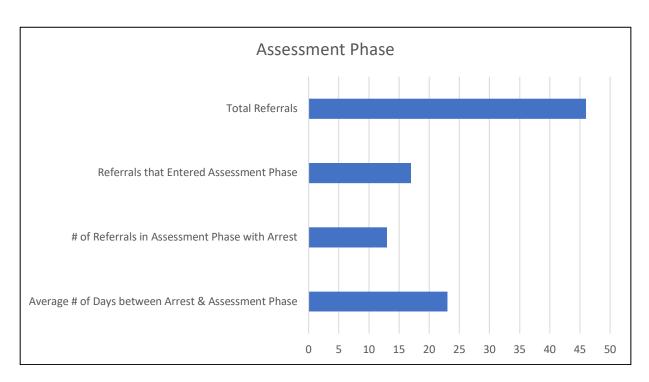

10/15/2020

|                                                                                           | District 3                                                       | 2  |
|-------------------------------------------------------------------------------------------|------------------------------------------------------------------|----|
|                                                                                           | District 7                                                       | 8  |
|                                                                                           | District 8                                                       | 1  |
|                                                                                           | District 9                                                       | 4  |
|                                                                                           | District 10                                                      | 2  |
|                                                                                           | District 11                                                      | 8  |
|                                                                                           | District 12                                                      | 2  |
|                                                                                           | District 15                                                      | 2  |
|                                                                                           |                                                                  |    |
| # youth referred rearrested while Receiving Services (based on CPD notification)          |                                                                  | 0  |
|                                                                                           |                                                                  |    |
|                                                                                           | Low Risk                                                         | 11 |
| , , , , , , , , , , , , , , , , , , ,                                                     | Medium & High Risk                                               | 7  |
| # youth by Risk Level                                                                     | Total Pre-YASIs Completed                                        | 18 |
|                                                                                           | Total Referrals                                                  | 46 |
|                                                                                           |                                                                  |    |
| Average # days between arrest and Date                                                    | Average # of Days between Arrest & Assessment Phase              | 23 |
|                                                                                           | # of Referrals in Assessment Phase with Arrest                   | 13 |
| youth Entered into Assessment Phase                                                       | Referrals that Entered Assessment Phase                          | 17 |
|                                                                                           | Total Referrals                                                  | 46 |
|                                                                                           |                                                                  |    |
| Average # days between arrest and Date<br>youth Entered Case Plan Implementation<br>Phase | Average # of Days between Arrest & Case<br>Implementation Phase  | 39 |
|                                                                                           | # of Referrals in Case Implementation Phase with Arrest          | 6  |
|                                                                                           | Referrals that Entered Case Implementation Phase                 | 10 |
|                                                                                           | Total Referrals                                                  | 46 |
|                                                                                           |                                                                  |    |
| Average # days between arrest and Date youth first Receive Services Internally            | Average # of Days between Arrest & Receiving Services Internally | 39 |