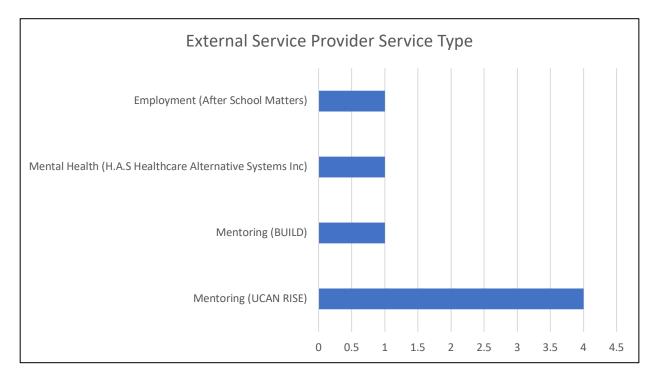

| I                                                                |                                                           | 1   |
|------------------------------------------------------------------|-----------------------------------------------------------|-----|
|                                                                  | # of Referrals Receiving Services Internally with Arrest  | 6   |
|                                                                  | Referrals Receiving Services Internally                   | 9   |
|                                                                  | Total Referrals                                           | 46  |
|                                                                  |                                                           |     |
| # Youth referred to an External Service                          | # of Referrals to ESP of Youth Referred during<br>Quarter | 1   |
| Provider (ESP)                                                   | Total Referrals to ESP during Quarter                     | 7   |
|                                                                  |                                                           |     |
|                                                                  | Mentoring (UCAN RISE)                                     | 4   |
|                                                                  | Mentoring (BUILD)                                         | 1   |
| ESP Service Type                                                 | Mental Health (H.A.S Healthcare Alternative Systems Inc)  | 1   |
|                                                                  | Employment (After School Matters)                         | 1   |
|                                                                  |                                                           |     |
| # total cases closed                                             | Cases Closed as Not Served                                | 20  |
|                                                                  | Cases Closed as Served                                    | 54  |
|                                                                  | Total Cases Closed During Quarter                         | 74  |
|                                                                  |                                                           |     |
| Average number of days between arrest and                        | Average # of Days between Arrest & Case<br>Closure        | 198 |
| closure                                                          | # of Cases Closed with Arrest                             | 57  |
|                                                                  | Total Cases Closed During Quarter                         | 74  |
|                                                                  |                                                           |     |
|                                                                  | Cases Closed as Not Served                                | 8   |
| # cases recommended for closure of youth referred during quarter | Cases Closed as Served                                    | 2   |
|                                                                  | Total Cases Recommended for Closure                       | 10  |
|                                                                  |                                                           |     |
| V (f )                                                           | Youth/family unresponsive                                 | 9   |
| Youth/family unresponsive after arrest                           | Services declined                                         | 1   |
|                                                                  |                                                           |     |