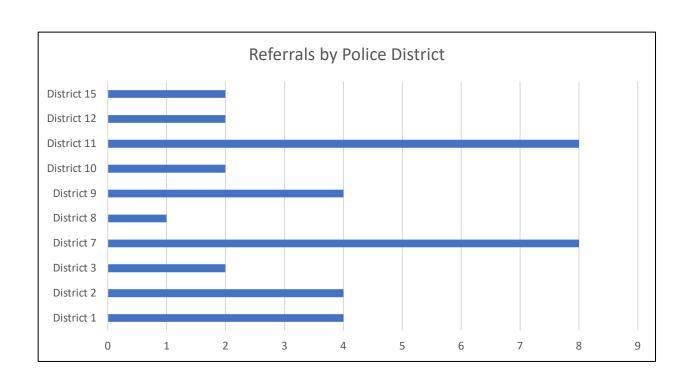

## JISC Quarterly Report July 1, 2020 - September 30, 2020

|                        | July 1, 2020 - September 30, 2020    |    |
|------------------------|--------------------------------------|----|
| #'s by Referral Type   | Total Referrals                      | 46 |
|                        | JISC CPD                             | 37 |
|                        | Community Referrals                  | 7  |
|                        | Walk-Ins                             | 3  |
|                        |                                      |    |
| #'s by Arrest Type     | Felony                               | 2  |
|                        | MCC                                  | 4  |
|                        | Misdemeanor                          | 31 |
|                        |                                      |    |
|                        | Agg. Assault/Use Deadly Weapon       | 2  |
|                        | Battery - Cause Bodily Harm          | 1  |
|                        | Burglary                             | 1  |
|                        | Carry/DISCH Air Rifle/Street Replica |    |
|                        | Firearms/Pellet Gun                  | 1  |
|                        | CRIM Damage to Property <\$500       | 1  |
|                        | CRIM Trespass to Residence           | 1  |
|                        | Criminal Trespass To Real Property   | 2  |
| #'s by Arrest Charge   | CTTV                                 | 16 |
|                        | Damage to Public Property            | 1  |
|                        | Domestic Battery - Bodily Harm       | 1  |
|                        | Poss Ammunition- W/O Valid FOID      | 1  |
|                        | Receive/Possess/Sell Stolen Vehicle  | 2  |
|                        | Reckless Conduct                     | 2  |
|                        | Riding Bicycle on Sidewalk           | 1  |
|                        | Soliciting Unlawful Business         | 2  |
|                        | Theft Lost/Mislaid/Prop/<\$500       | 2  |
|                        |                                      |    |
| #'s by Police District | District 1                           | 4  |
|                        | District 2                           | 4  |

10/15/2020

|                                                                                           | District 3                                                       | 2  |
|-------------------------------------------------------------------------------------------|------------------------------------------------------------------|----|
|                                                                                           | District 7                                                       | 8  |
|                                                                                           | District 8                                                       | 1  |
|                                                                                           | District 9                                                       | 4  |
|                                                                                           | District 10                                                      | 2  |
|                                                                                           | District 11                                                      | 8  |
|                                                                                           | District 12                                                      | 2  |
|                                                                                           | District 15                                                      | 2  |
|                                                                                           |                                                                  |    |
| # youth referred rearrested while Receiving Services (based on CPD notification)          |                                                                  | 0  |
|                                                                                           |                                                                  |    |
|                                                                                           | Low Risk                                                         | 11 |
| , , , , , , , , , , , , , , , , , , ,                                                     | Medium & High Risk                                               | 7  |
| # youth by Risk Level                                                                     | Total Pre-YASIs Completed                                        | 18 |
|                                                                                           | Total Referrals                                                  | 46 |
|                                                                                           |                                                                  |    |
| Average # days between arrest and Date                                                    | Average # of Days between Arrest & Assessment Phase              | 23 |
|                                                                                           | # of Referrals in Assessment Phase with Arrest                   | 13 |
| youth Entered into Assessment Phase                                                       | Referrals that Entered Assessment Phase                          | 17 |
|                                                                                           | Total Referrals                                                  | 46 |
|                                                                                           |                                                                  |    |
| Average # days between arrest and Date<br>youth Entered Case Plan Implementation<br>Phase | Average # of Days between Arrest & Case<br>Implementation Phase  | 39 |
|                                                                                           | # of Referrals in Case Implementation Phase with Arrest          | 6  |
|                                                                                           | Referrals that Entered Case Implementation Phase                 | 10 |
|                                                                                           | Total Referrals                                                  | 46 |
|                                                                                           |                                                                  |    |
| Average # days between arrest and Date youth first Receive Services Internally            | Average # of Days between Arrest & Receiving Services Internally | 39 |