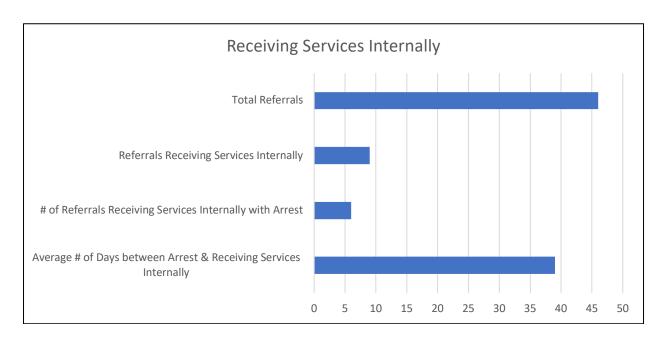

10/15/2020

|                                                                                           | District 3                                                       | 2  |
|-------------------------------------------------------------------------------------------|------------------------------------------------------------------|----|
|                                                                                           | District 7                                                       | 8  |
|                                                                                           | District 8                                                       | 1  |
|                                                                                           | District 9                                                       | 4  |
|                                                                                           | District 10                                                      | 2  |
|                                                                                           | District 11                                                      | 8  |
|                                                                                           | District 12                                                      | 2  |
|                                                                                           | District 15                                                      | 2  |
|                                                                                           |                                                                  |    |
| # youth referred rearrested while Receiving Services (based on CPD notification)          |                                                                  | 0  |
|                                                                                           |                                                                  |    |
|                                                                                           | Low Risk                                                         | 11 |
| , , , , , , , , , , , , , , , , , , ,                                                     | Medium & High Risk                                               | 7  |
| # youth by Risk Level                                                                     | Total Pre-YASIs Completed                                        | 18 |
|                                                                                           | Total Referrals                                                  | 46 |
|                                                                                           |                                                                  |    |
| Average # days between arrest and Date                                                    | Average # of Days between Arrest & Assessment Phase              | 23 |
|                                                                                           | # of Referrals in Assessment Phase with Arrest                   | 13 |
| youth Entered into Assessment Phase                                                       | Referrals that Entered Assessment Phase                          | 17 |
|                                                                                           | Total Referrals                                                  | 46 |
|                                                                                           |                                                                  |    |
| Average # days between arrest and Date<br>youth Entered Case Plan Implementation<br>Phase | Average # of Days between Arrest & Case<br>Implementation Phase  | 39 |
|                                                                                           | # of Referrals in Case Implementation Phase with Arrest          | 6  |
|                                                                                           | Referrals that Entered Case Implementation Phase                 | 10 |
|                                                                                           | Total Referrals                                                  | 46 |
|                                                                                           |                                                                  |    |
| Average # days between arrest and Date youth first Receive Services Internally            | Average # of Days between Arrest & Receiving Services Internally | 39 |

| I                                                                |                                                           | 1   |
|------------------------------------------------------------------|-----------------------------------------------------------|-----|
|                                                                  | # of Referrals Receiving Services Internally with Arrest  | 6   |
|                                                                  | Referrals Receiving Services Internally                   | 9   |
|                                                                  | Total Referrals                                           | 46  |
|                                                                  |                                                           |     |
| # Youth referred to an External Service                          | # of Referrals to ESP of Youth Referred during<br>Quarter | 1   |
| Provider (ESP)                                                   | Total Referrals to ESP during Quarter                     | 7   |
|                                                                  |                                                           |     |
|                                                                  | Mentoring (UCAN RISE)                                     | 4   |
|                                                                  | Mentoring (BUILD)                                         | 1   |
| ESP Service Type                                                 | Mental Health (H.A.S Healthcare Alternative Systems Inc)  | 1   |
|                                                                  | Employment (After School Matters)                         | 1   |
|                                                                  |                                                           |     |
| # total cases closed                                             | Cases Closed as Not Served                                | 20  |
|                                                                  | Cases Closed as Served                                    | 54  |
|                                                                  | Total Cases Closed During Quarter                         | 74  |
|                                                                  |                                                           |     |
| Average number of days between arrest and                        | Average # of Days between Arrest & Case<br>Closure        | 198 |
| closure                                                          | # of Cases Closed with Arrest                             | 57  |
|                                                                  | Total Cases Closed During Quarter                         | 74  |
|                                                                  |                                                           |     |
|                                                                  | Cases Closed as Not Served                                | 8   |
| # cases recommended for closure of youth referred during quarter | Cases Closed as Served                                    | 2   |
|                                                                  | Total Cases Recommended for Closure                       | 10  |
|                                                                  |                                                           |     |
| V (f )                                                           | Youth/family unresponsive                                 | 9   |
| Youth/family unresponsive after arrest                           | Services declined                                         | 1   |
|                                                                  |                                                           |     |