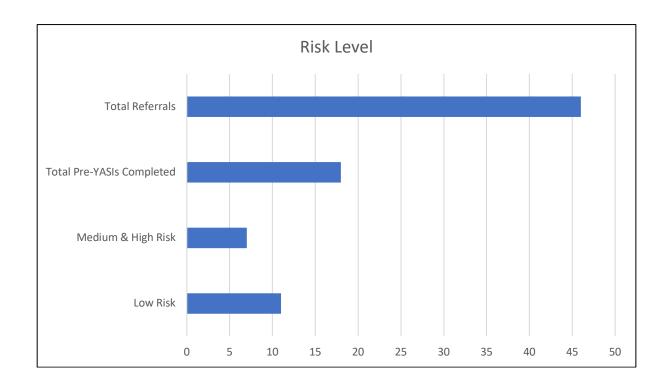

10/15/2020

|                                                                                           | District 3                                                       | 2  |
|-------------------------------------------------------------------------------------------|------------------------------------------------------------------|----|
|                                                                                           | District 7                                                       | 8  |
|                                                                                           | District 8                                                       | 1  |
|                                                                                           | District 9                                                       | 4  |
|                                                                                           | District 10                                                      | 2  |
|                                                                                           | District 11                                                      | 8  |
|                                                                                           | District 12                                                      | 2  |
|                                                                                           | District 15                                                      | 2  |
|                                                                                           |                                                                  |    |
| # youth referred rearrested while Receiving Services (based on CPD notification)          |                                                                  | 0  |
|                                                                                           |                                                                  |    |
|                                                                                           | Low Risk                                                         | 11 |
| , , , , , , , , , , , , , , , , , , ,                                                     | Medium & High Risk                                               | 7  |
| # youth by Risk Level                                                                     | Total Pre-YASIs Completed                                        | 18 |
|                                                                                           | Total Referrals                                                  | 46 |
|                                                                                           |                                                                  |    |
| Average # days between arrest and Date                                                    | Average # of Days between Arrest & Assessment Phase              | 23 |
|                                                                                           | # of Referrals in Assessment Phase with Arrest                   | 13 |
| youth Entered into Assessment Phase                                                       | Referrals that Entered Assessment Phase                          | 17 |
|                                                                                           | Total Referrals                                                  | 46 |
|                                                                                           |                                                                  |    |
| Average # days between arrest and Date<br>youth Entered Case Plan Implementation<br>Phase | Average # of Days between Arrest & Case<br>Implementation Phase  | 39 |
|                                                                                           | # of Referrals in Case Implementation Phase with Arrest          | 6  |
|                                                                                           | Referrals that Entered Case Implementation Phase                 | 10 |
|                                                                                           | Total Referrals                                                  | 46 |
|                                                                                           |                                                                  |    |
| Average # days between arrest and Date youth first Receive Services Internally            | Average # of Days between Arrest & Receiving Services Internally | 39 |