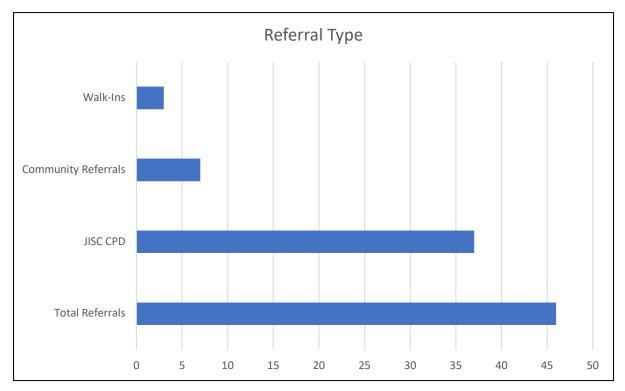

## JISC Quarterly Report July 1, 2020 - September 30, 2020

|                        | July 1, 2020 - September 30, 2020    |    |
|------------------------|--------------------------------------|----|
| #'s by Referral Type   | Total Referrals                      | 46 |
|                        | JISC CPD                             | 37 |
|                        | Community Referrals                  | 7  |
|                        | Walk-Ins                             | 3  |
|                        |                                      |    |
| #'s by Arrest Type     | Felony                               | 2  |
|                        | MCC                                  | 4  |
|                        | Misdemeanor                          | 31 |
|                        |                                      |    |
|                        | Agg. Assault/Use Deadly Weapon       | 2  |
|                        | Battery - Cause Bodily Harm          | 1  |
|                        | Burglary                             | 1  |
|                        | Carry/DISCH Air Rifle/Street Replica |    |
|                        | Firearms/Pellet Gun                  | 1  |
|                        | CRIM Damage to Property <\$500       | 1  |
|                        | CRIM Trespass to Residence           | 1  |
|                        | Criminal Trespass To Real Property   | 2  |
| #'s by Arrest Charge   | CTTV                                 | 16 |
|                        | Damage to Public Property            | 1  |
|                        | Domestic Battery - Bodily Harm       | 1  |
|                        | Poss Ammunition- W/O Valid FOID      | 1  |
|                        | Receive/Possess/Sell Stolen Vehicle  | 2  |
|                        | Reckless Conduct                     | 2  |
|                        | Riding Bicycle on Sidewalk           | 1  |
|                        | Soliciting Unlawful Business         | 2  |
|                        | Theft Lost/Mislaid/Prop/<\$500       | 2  |
|                        |                                      |    |
| #'s by Police District | District 1                           | 4  |
|                        | District 2                           | 4  |