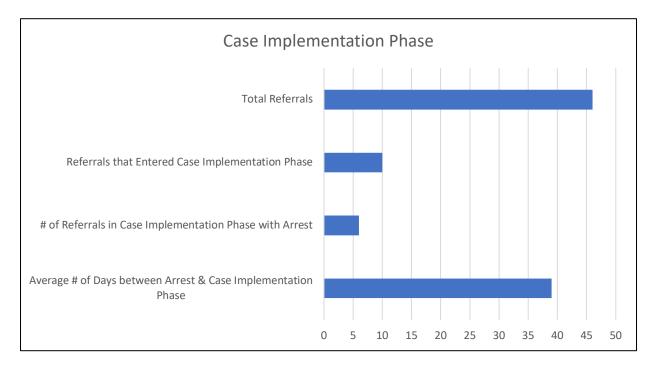

10/15/2020

|                                                                                           | District 3                                                       | 2  |
|-------------------------------------------------------------------------------------------|------------------------------------------------------------------|----|
|                                                                                           | District 7                                                       | 8  |
|                                                                                           | District 8                                                       | 1  |
|                                                                                           | District 9                                                       | 4  |
|                                                                                           | District 10                                                      | 2  |
|                                                                                           | District 11                                                      | 8  |
|                                                                                           | District 12                                                      | 2  |
|                                                                                           | District 15                                                      | 2  |
|                                                                                           |                                                                  |    |
| # youth referred rearrested while Receiving Services (based on CPD notification)          |                                                                  | 0  |
|                                                                                           |                                                                  |    |
|                                                                                           | Low Risk                                                         | 11 |
| , , , , , , , , , , , , , , , , , , ,                                                     | Medium & High Risk                                               | 7  |
| # youth by Risk Level                                                                     | Total Pre-YASIs Completed                                        | 18 |
|                                                                                           | Total Referrals                                                  | 46 |
|                                                                                           |                                                                  |    |
| Average # days between arrest and Date                                                    | Average # of Days between Arrest & Assessment Phase              | 23 |
|                                                                                           | # of Referrals in Assessment Phase with Arrest                   | 13 |
| youth Entered into Assessment Phase                                                       | Referrals that Entered Assessment Phase                          | 17 |
|                                                                                           | Total Referrals                                                  | 46 |
|                                                                                           |                                                                  |    |
| Average # days between arrest and Date<br>youth Entered Case Plan Implementation<br>Phase | Average # of Days between Arrest & Case<br>Implementation Phase  | 39 |
|                                                                                           | # of Referrals in Case Implementation Phase with Arrest          | 6  |
|                                                                                           | Referrals that Entered Case Implementation Phase                 | 10 |
|                                                                                           | Total Referrals                                                  | 46 |
|                                                                                           |                                                                  |    |
| Average # days between arrest and Date youth first Receive Services Internally            | Average # of Days between Arrest & Receiving Services Internally | 39 |