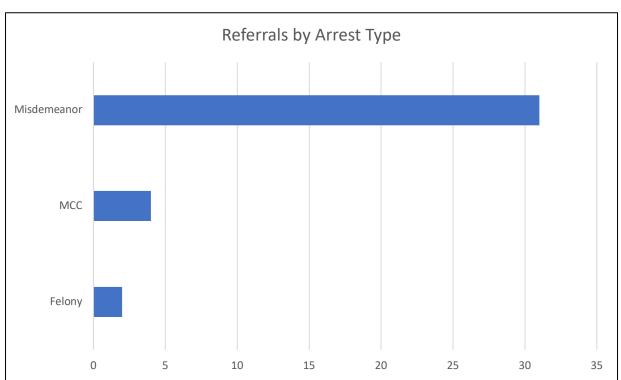

## JISC Quarterly Report July 1, 2020 - September 30, 2020

|                        | July 1, 2020 - September 30, 2020    |    |
|------------------------|--------------------------------------|----|
| #'s by Referral Type   | Total Referrals                      | 46 |
|                        | JISC CPD                             | 37 |
|                        | Community Referrals                  | 7  |
|                        | Walk-Ins                             | 3  |
|                        |                                      |    |
| #'s by Arrest Type     | Felony                               | 2  |
|                        | MCC                                  | 4  |
|                        | Misdemeanor                          | 31 |
|                        |                                      |    |
|                        | Agg. Assault/Use Deadly Weapon       | 2  |
|                        | Battery - Cause Bodily Harm          | 1  |
|                        | Burglary                             | 1  |
|                        | Carry/DISCH Air Rifle/Street Replica |    |
|                        | Firearms/Pellet Gun                  | 1  |
|                        | CRIM Damage to Property <\$500       | 1  |
|                        | CRIM Trespass to Residence           | 1  |
|                        | Criminal Trespass To Real Property   | 2  |
| #'s by Arrest Charge   | CTTV                                 | 16 |
|                        | Damage to Public Property            | 1  |
|                        | Domestic Battery - Bodily Harm       | 1  |
|                        | Poss Ammunition- W/O Valid FOID      | 1  |
|                        | Receive/Possess/Sell Stolen Vehicle  | 2  |
|                        | Reckless Conduct                     | 2  |
|                        | Riding Bicycle on Sidewalk           | 1  |
|                        | Soliciting Unlawful Business         | 2  |
|                        | Theft Lost/Mislaid/Prop/<\$500       | 2  |
|                        |                                      |    |
| #'s by Police District | District 1                           | 4  |
|                        | District 2                           | 4  |