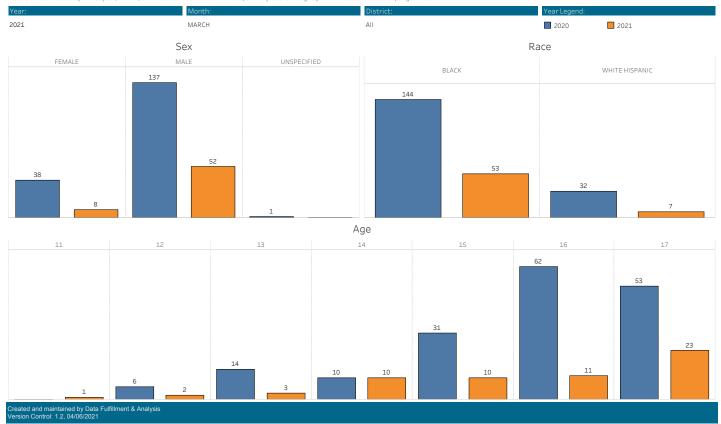

# DATA FULFILLMENT & ANALYSIS | DEMOGRAPHICS

This page provides a monthly demographic breakdown and previous year comparison of juveniles processed at the JISC.

Totals can be filtered by arrest year, month, and district. Data run some time apart may result in slightly different totals due to expungements.

Totals can be filtered by arrest year, month, and district. Data run some time apart may result in slightly different totals due to expungements.