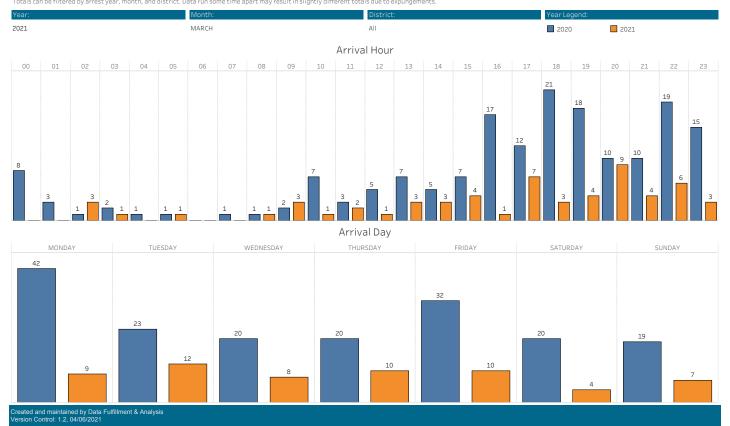

### DATA FULFILLMENT & ANALYSIS | ARRIVAL DATES & TIMES

This page provides a monthly arrival time breakdown and previous year comparison of juveniles processed at the JISC. Arrival time is based on the day or week and hour of day arrestee first arrived at the JISC. Totals can be filtered by arrest year, month, and district. Data run some time apart may result in slightly different totals due to expungements.