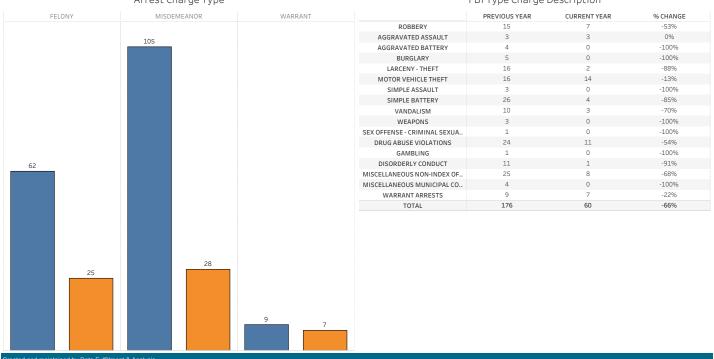

# DATA FULFILLMENT & ANALYSIS | ARREST TYPES

This page provides a monthly arrest type breakdown and previous year comparison of juveniles processed at the JISC. Totals are given for arrest charge and FBI UCR arrest types. Totals can be filtered by arrest year, month, and district. Data run some time apart may result in slightly different totals due to expungements.

#### Arrest Charge Type

#### FBI Type Charge Description

Created and maintained by Data Fulfillment & Analysis
Version Control: 1.2, 04/06/2021