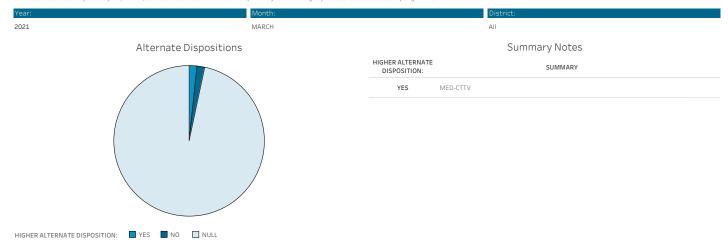

# DATA FULFILLMENT & ANALYSIS | ALTERNATE DISPOSITIONS

This page provides a breakdown of alternate dispositions for juveniles processed at the JISC. A "HIGHER ALTERNATE DISPOSITION" of "YES" indicates an alternate disposition higher than the calculated disposition was used. A "HIGHER ALTERNATE DISPOSITION" of "NO" or "NULL" indicates negative.

The alternate disposition indicator was added to the data warehouse in November 2020; data is unavailable for earlier arrests. The "SUMMARY" field is not a required application field and may not always be populated for higher alternate

disposition types.

Totals can be filtered by arrest year, month, and district. Data run some time apart may result in slightly different totals due to expungements.