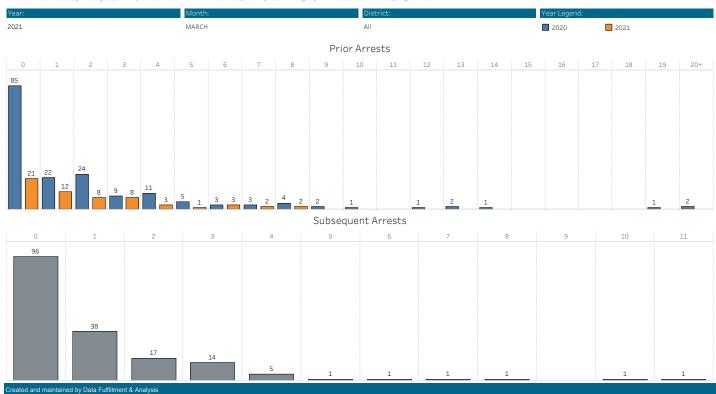

# DATA FULFILLMENT & ANALYSIS | RECIDIVISM

This page provides a monthly breakdown and previous year comparison of the arrest history as well as next year recidivism rates of juveniles processed at the JISC. Arrest history is not available for expunged records. Subsequent arrest counts are based on the number of times an individual arrested during the selected month of the previous year was arrested at any point during the twelve months from the month of the initial arrest. Subsequent arrests may have occured in the year of inital arrest or the selected year.

Totals can be filtered by arrest year, month, and district. Data run some time apart may result in slightly different totals due to expungements.