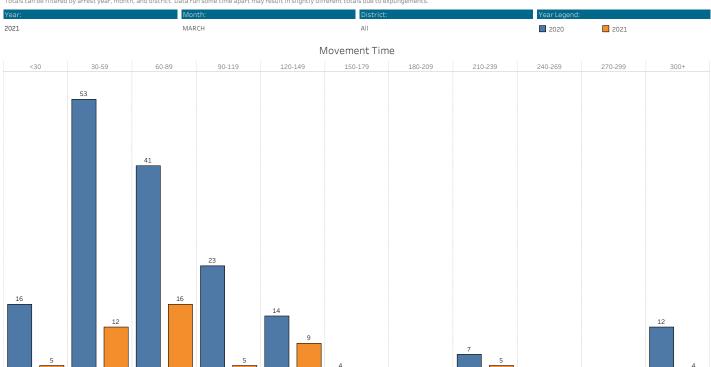

# DATA FULFILLMENT & ANALYSIS | MOVEMENT TIMES

This page provides a monthly movement time breakdown of juveniles processed at the JISC. Movement time is based on the difference between arrest time and arrival time at JISC, given in minutes. A small number of arrests have one or more incorrect time entered. Some movement time outliers (times greater than 300 minutes) are the result of these data inaccuracies.

Totals can be filtered by arrest year, month, and district. Data run some time apart may result in slightly different totals due to expungements.