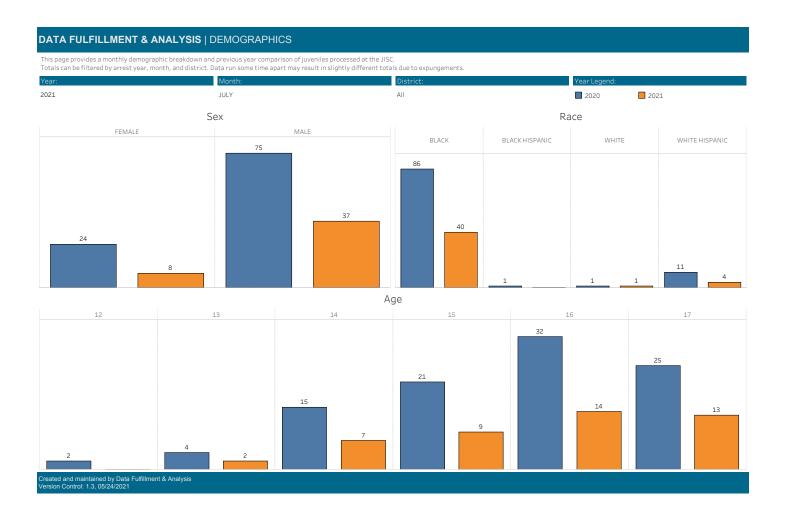

# DATA FULFILLMENT & ANALYSIS | MOVEMENT TIMES

This page provides a monthly movement time breakdown of juveniles processed at the JISC. Movement time is based on the difference between arrest time and arrival time at JISC, given in minutes. A small number of arrests have one or more incorrect time entered. Some movement time outliers (times greater than 300 minutes) are the result of these data inaccuracies. Totals can be filtered by arrest year, month, and district. Data run some time apart may result in slightly different totals due to expungements.



# DATA FULFILLMENT & ANALYSIS | DISPOSITIONS

This page provides a monthly disposition breakdown and previous year comparison of juveniles processed at the JISC. The "OTHER" disposition category includes formal adjustments, individuals