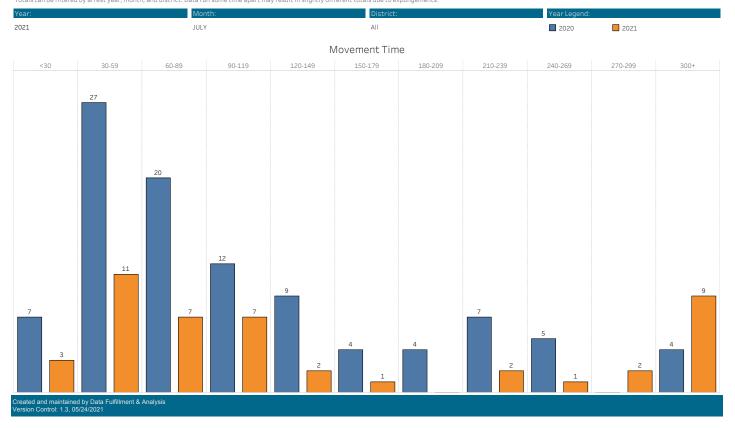

# DATA FULFILLMENT & ANALYSIS | MOVEMENT TIMES

This page provides a monthly movement time breakdown of juveniles processed at the JISC. Movement time is based on the difference between arrest time and arrival time at JISC, given in minutes. A small number of arrests have one or more incorrect time entered. Some movement time outliers (times greater than 300 minutes) are the result of these data inaccuracies. Totals can be filtered by arrest year, month, and district. Data run some time apart may result in slightly different totals due to expungements.