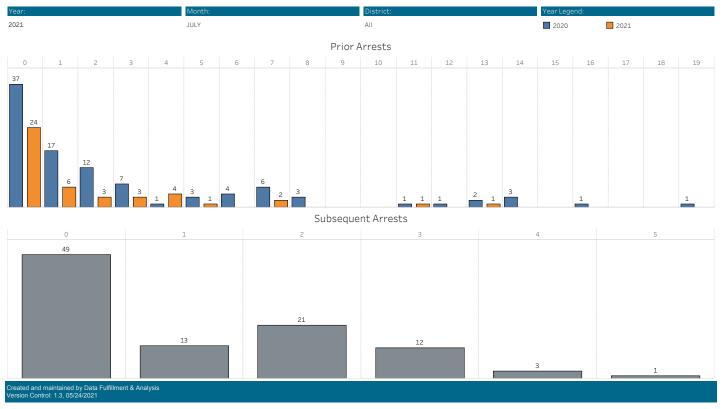

## DATA FULFILLMENT & ANALYSIS | RECIDIVISM

This page provides a monthly breakdown and previous year comparison of the arrest history as well as next year recidivism rates of juveniles processed at the JISC. Arrest history is not available for expunged records. Subsequent arrest counts are based on the number of times an individual arrested during the selected month of the previous year was arrested at any point during the twelve months from the month of the initial arrest. Subsequent arrests may have occured in the year of initial arrest or the selected year. Totals can be filtered by arrest year, month, and district. Data run some time apart may result in slightly different totals due to expungements.