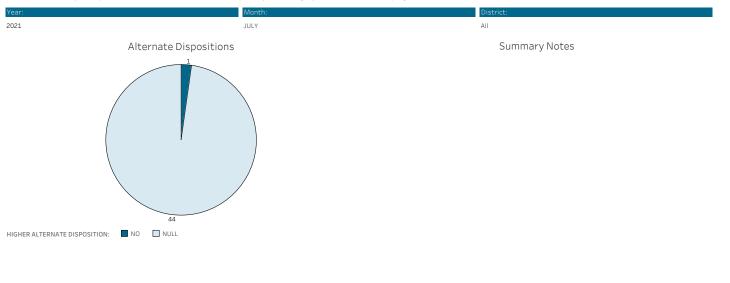

## DATA FULFILLMENT & ANALYSIS | ALTERNATE DISPOSITIONS

This page provides a breakdown of alternate dispositions for juveniles processed at the JISC. A "HIGHER ALTERNATE DISPOSITION" of "YES" indicates an alternate disposition higher than the calculated disposition was used. A "HIGHER ALTERNATE DISPOSITION" of "YES" indicates an alternate disposition higher than the calculated disposition was used. A "HIGHER ALTERNATE DISPOSITION" of "NO" or "NULL" indicates negative. The alternate disposition indicator was added to the data warehouse in November 2020; data is unavailable for earlier arrests. The "SUMMARY" field is not a required application field and may not always be populated for higher alternate disposition types. Totals can be filtered by arrest year, month, and district. Data run some time apart may result in slightly different totals due to expungements.