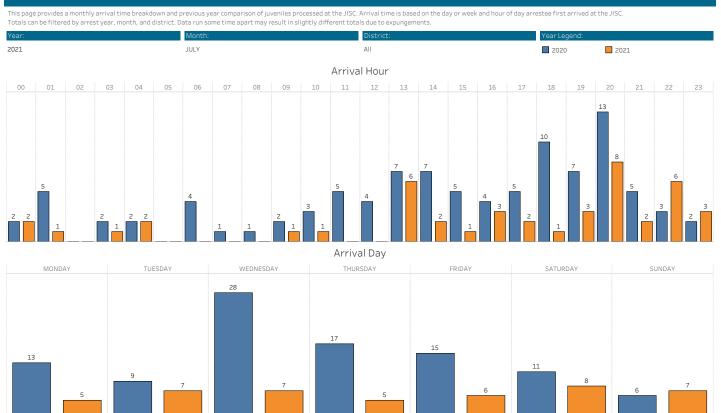

| 0    | 26           | 11   | 32                   | 10   | 0     | 1    |

## DATA FULFILLMENT & ANALYSIS | RECIDIVISM

This page provides a monthly breakdown and previous year comparison of the arrest history as well as next year recidivism rates of juveniles processed at the JISC. Arrest history is not available for expunged records. Subsequent arrest counts are based on the number of times an individual arrested during the selected month of the previous year was arrested at any point during the twelve months from the month of the initial arrest. Subsequent arrests may have occured in the year of initial arrest or the selected year. Totals can be filtered by arrest year, month, and district. Data run some time apart may result in slightly different totals due to expungements.







d and maintained by Data Fulfillment & Analysis Control: 1.3, 05/24/2021

## DATA FULFILLMENT & ANALYSIS | ARREST TYPES

This page provides a monthly arrest type breakdown and previous year comparison of juveniles processed at the JISC. Totals are given for arrest charge and FBI UCR arrest types. Totals can be filtered by arrest year, month, and district. Data run some time apart may result in slightly different totals due to expungements.

Yea Distr ict Year Le 1 2021 All 2020 JULY 2021 Arrest Charge Type FBI Type Charge Description MISDEMEANOR PREVIOUS YEAR CURRENT YEAR % CHANGE FELONY WARRANT -100% HOMICIDE 0 -33% ROBBERY 2 3 52 -100% AGGRAVATED ASSAULT 0 300% AGGRAVATED BATTERY 4 1 -80% LARCENY - THEFT 5 1 32 -75% MOTOR VEHICLE THEFT 8 -100% SIMPLE ASSAULT 0 1 14% SIMPLE BATTERY 7 8