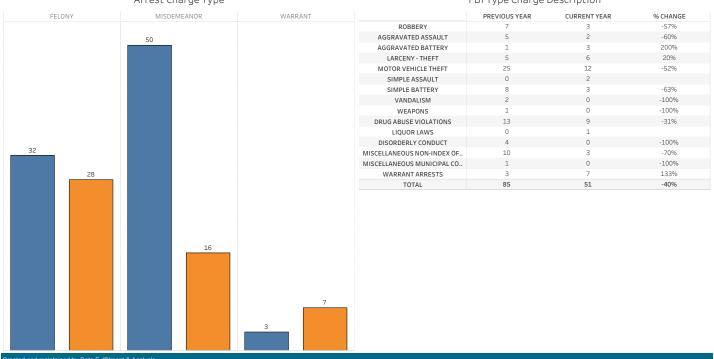

## DATA FULFILLMENT & ANALYSIS | ARREST TYPES

This page provides a monthly arrest type breakdown and previous year comparison of juveniles processed at the JISC. Totals are given for arrest charge and FBI UCR arrest types. Totals can be filtered by arrest year, month, and district. Data run some time apart may result in slightly different totals due to expungements.

#### Arrest Charge Type

#### FBI Type Charge Description

Created and maintained by Data Fulfillment & Analysis
Version Control: 1.3, 05/24/2021