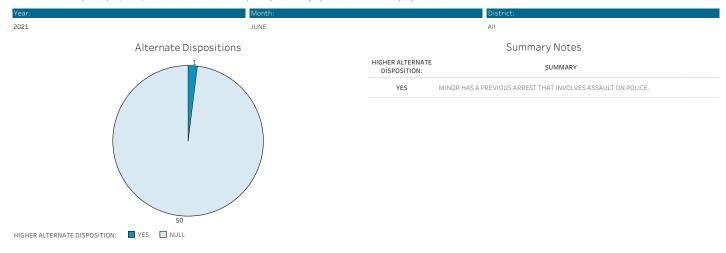

## DATA FULFILLMENT & ANALYSIS | ALTERNATE DISPOSITIONS

This page provides a breakdown of alternate dispositions for juveniles processed at the JISC. A "HIGHER ALTERNATE DISPOSITION" of "YES" indicates an alternate disposition higher than the calculated disposition was used. A "HIGHER ALTERNATE DISPOSITION" of "NO" or "NULL" indicates negative.

The alternate disposition indicator was added to the data warehouse in November 2020; data is unavailable for earlier arrests. The "SUMMARY" field is not a required application field and may not always be populated for higher alternate

disposition types.

Totals can be filtered by arrest year, month, and district. Data run some time apart may result in slightly different totals due to expungements.