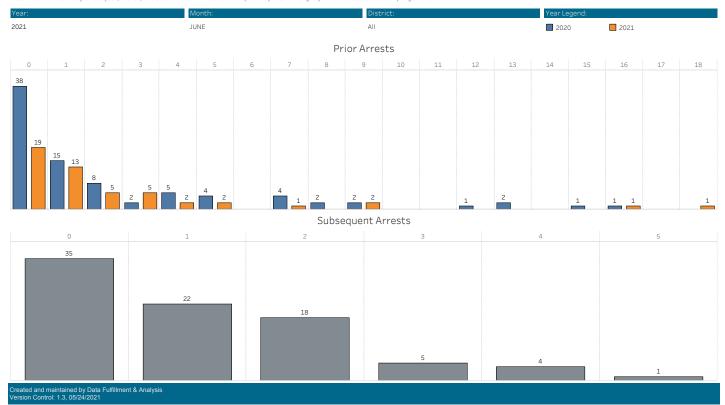

## DATA FULFILLMENT & ANALYSIS | RECIDIVISM

This page provides a monthly breakdown and previous year comparison of the arrest history as well as next year recidivism rates of juveniles processed at the JISC. Arrest history is not available for expunged records. Subsequent arrest counts are based on the number of times an individual arrested during the selected month of the previous year was arrested at any point during the twelve months from the month of the initial arrest. Subsequent arrests may have occured in the year of inital arrest or the selected year.

Totals can be filtered by arrest year, month, and district. Data run some time apart may result in slightly different totals due to expungements.