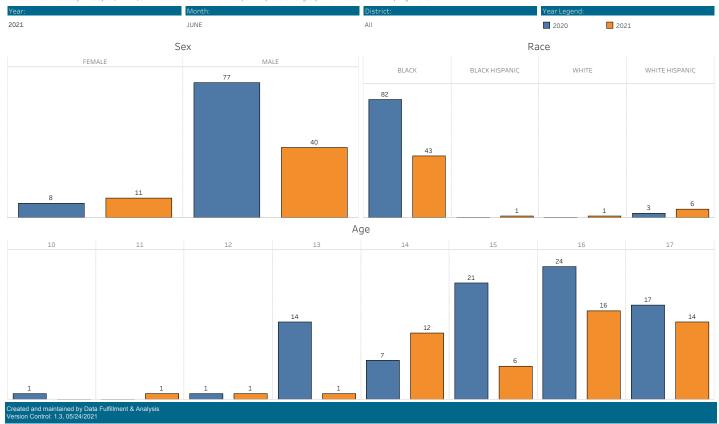

# DATA FULFILLMENT & ANALYSIS | DEMOGRAPHICS

This page provides a monthly demographic breakdown and previous year comparison of juveniles processed at the JISC.

Totals can be filtered by arrest year, month, and district. Data run some time apart may result in slightly different totals due to expungements.

Totals can be filtered by arrest year, month, and district. Data run some time apart may result in slightly different totals due to expungements.

Totals can be filtered by arrest year, month, and district. Data run some time apart may result in slightly different totals due to expungements.