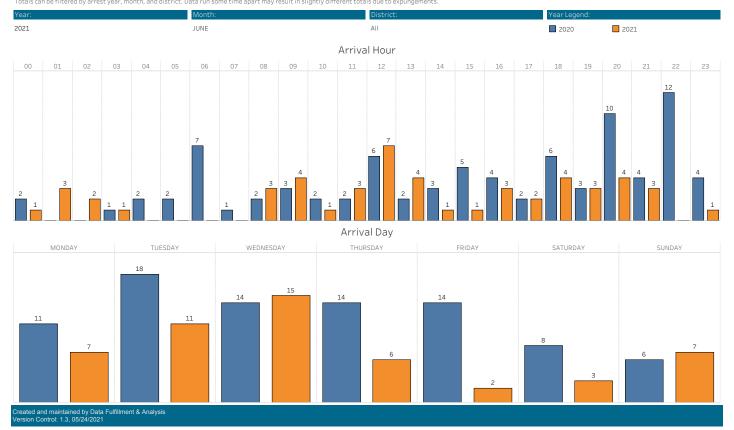

#### DATA FULFILLMENT & ANALYSIS | ARRIVAL DATES & TIMES

This page provides a monthly arrival time breakdown and previous year comparison of juveniles processed at the JISC. Arrival time is based on the day or week and hour of day arrestee first arrived at the JISC. Totals can be filtered by arrest year, month, and district. Data run some time apart may result in slightly different totals due to expungements.