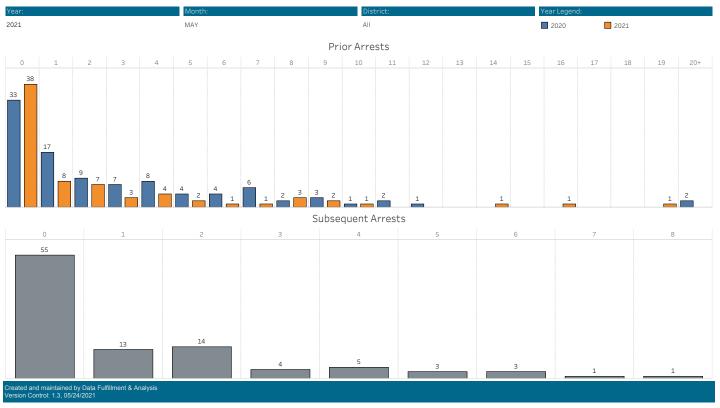

## DATA FULFILLMENT & ANALYSIS | RECIDIVISM

This page provides a monthly breakdown and previous year comparison of the arrest history as well as next year recidivism rates of juveniles processed at the JISC. Arrest history is not available for expunged records. Subsequent arrest counts are based on the number of times an individual arrested during the selected month of the previous year was arrested at any point during the twelve months from the month of the initial arrest. Subsequent arrests may have occured in the year of initial arrest or the selected year. Totals can be filtered by arrest year, month, and district. Data run some time apart may result in slightly different totals due to expungements.