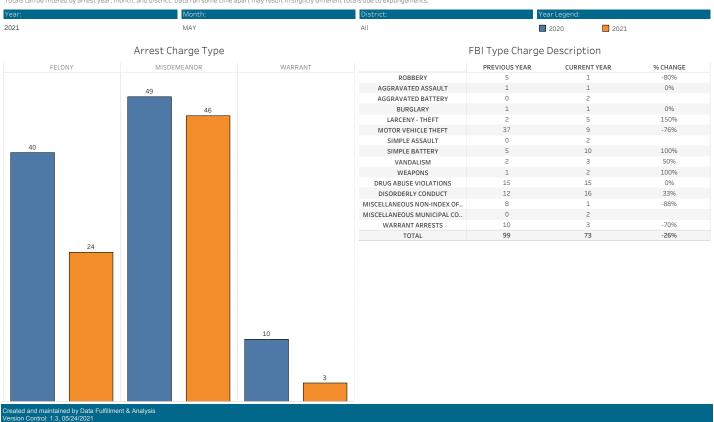

## DATA FULFILLMENT & ANALYSIS | ARREST TYPES

This page provides a monthly arrest type breakdown and previous year comparison of juveniles processed at the JISC. Totals are given for arrest charge and FBI UCR arrest types. Totals can be filtered by arrest year, month, and district. Data run some time apart may result in slightly different totals due to expungements.