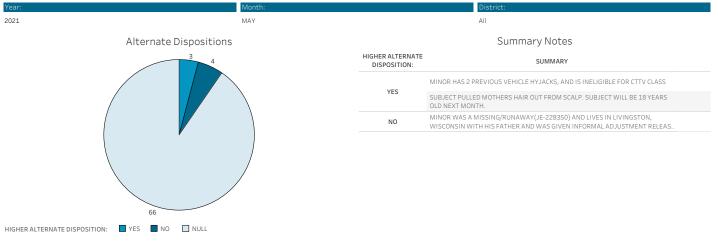

## DATA FULFILLMENT & ANALYSIS | ALTERNATE DISPOSITIONS

This page provides a breakdown of alternate dispositions for juveniles processed at the JISC. A "HIGHER ALTERNATE DISPOSITION" of "YES" indicates an alternate disposition higher than the calculated disposition was used. A "HIGHER ALTERNATE DISPOSITION" of "YES" indicates an alternate disposition higher than the calculated disposition was used. A "HIGHER ALTERNATE DISPOSITION" of "YES" indicates an alternate disposition higher than the calculated disposition was used. A "HIGHER ALTERNATE DISPOSITION" of "YES" indicates an alternate disposition higher than the calculated disposition was used. A "HIGHER ALTERNATE DISPOSITION" of "YES" indicates an alternate disposition higher than the calculated disposition was used. A "HIGHER ALTERNATE DISPOSITION" of "NO" of "NO" of "NO" of "NO" of "NOLL" indicates negative.

disposition types. Totals can be filtered by arrest year, month, and district. Data run some time apart may result in slightly different totals due to expungements.

nd maintained by Data Fulfillment & Analysis ontrol: 1.3, 05/24/2021