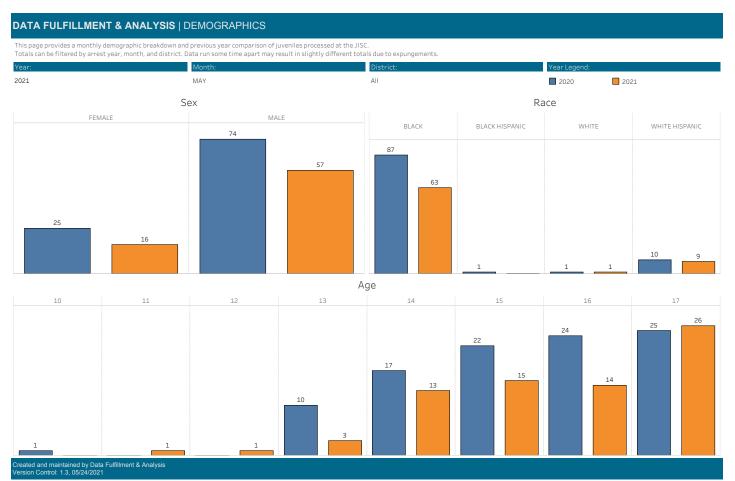

# DATA FULFILLMENT & ANALYSIS | MOVEMENT TIMES

This page provides a monthly movement time breakdown of juveniles processed at the JISC. Movement time is based on the difference between arrest time and arrival time at JISC, given in minutes. A small number of arrests have one or more incorrect time entered. Some movement time outliers (times greater than 300 minutes) are the result of these data inaccuracies. Totals can be filtered by arrest year, month, and district. Data run some time apart may result in slightly different totals due to expungements.



# DATA FULFILLMENT & ANALYSIS | DISPOSITIONS

This page provides a monthly disposition breakdown and previous year comparison of juveniles processed at the JISC. The "OTHER" disposition category includes formal adjustments, individuals