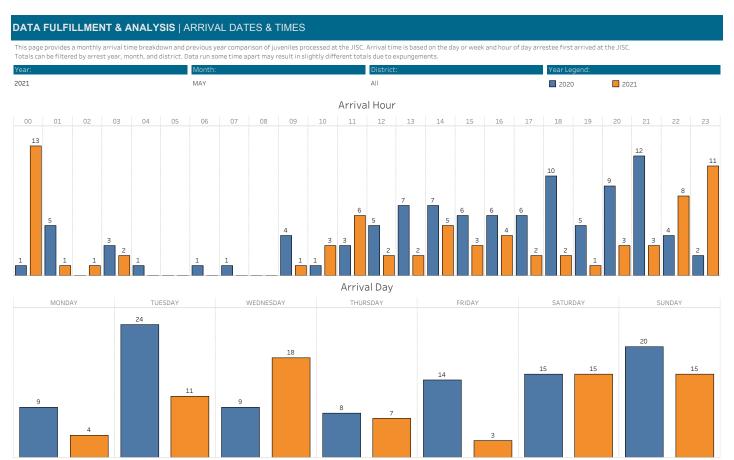

| 0    | 27           | 19   | 37                   | 14   | 0     | 1    |

## DATA FULFILLMENT & ANALYSIS | RECIDIVISM

This page provides a monthly breakdown and previous year comparison of the arrest history as well as next year recidivism rates of juveniles processed at the JISC. Arrest history is not available for expunged records. Subsequent arrest counts are based on the number of times an individual arrested during the selected month of the previous year was arrested at any point during the twelve months from the month of the initial arrest. Subsequent arrests may have occured in the year of initial arrest or the selected year. Totals can be filtered by arrest year, month, and district. Data run some time apart may result in slightly different totals due to expungements.





Created and maintained by Data Fulfillment & Analysis /ersion Control: 1.3, 05/24/2021

## DATA FULFILLMENT & ANALYSIS | ARREST TYPES

This page provides a monthly arrest type breakdown and previous year comparison of juveniles processed at the JISC. Totals are given for arrest charge and FBI UCR arrest types. Totals can be filtered by arrest year, month, and district. Data run some time apart may result in slightly different totals due to expungements.



## DATA FULFILLMENT & ANALYSIS | ALTERNATE DISPOSITIONS

This page provides a breakdown of alternate dispositions for juveniles processed at the JISC. A "HIGHER ALTERNATE DISPOSITION" of "YES" indicates an alternate disposition higher than the calculated disposition was used. A "HIGHER ALTERNATE DISPOSITION" of "YES" indicates an alter