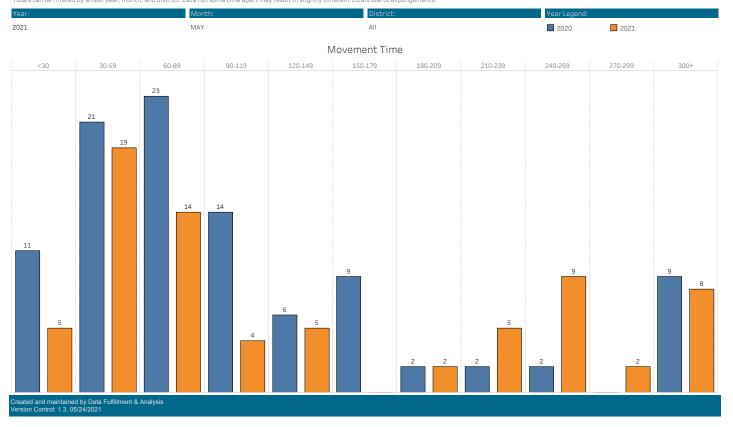

# DATA FULFILLMENT & ANALYSIS | MOVEMENT TIMES

This page provides a monthly movement time breakdown of juveniles processed at the JISC. Movement time is based on the difference between arrest time and arrival time at JISC, given in minutes. A small number of arrests have one or more incorrect time entered. Some movement time outliers (times greater than 300 minutes) are the result of these data inaccuracies. Totals can be filtered by arrest year, month, and district. Data run some time apart may result in slightly different totals due to expungements.