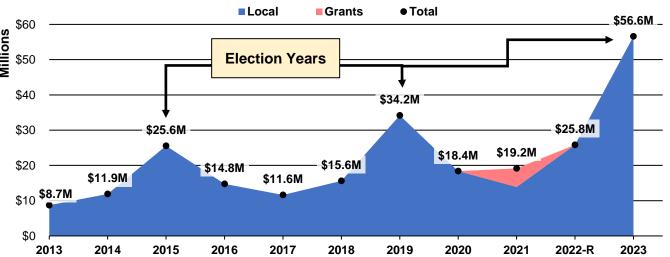

Amounts in Thousands

- ➤ The 2023 Budget Recommendation appropriates \$56.60 million to the Department, which is an increase of \$30.77 million, or 119.1%, from FY22.
- ➤ All of the appropriation categories are seeing significant increases in FY23, mostly because it is an **election year** in Chicago.
- From a dollar standpoint, Contractual Services and Personnel Services are increasing the most, increasing by \$21.3 million and \$8.72 million, respectively, from FY22.
- ➤ The Department's funding is approximately **\$22.4 million** higher, or 65.6%, than FY19 when the last citywide elections took place.
- ➤ The Department typically receives all of its funding from the Corporate Fund. FY21 was an anomaly when the department received 2 grants: \$2.27 million for an "Election Assistance Grant" and \$3 million for "Help America Vote Election."
- ➤ The proposed FY23 Budget appropriates **121 positions** to the department, which is the same as FY22.
- ➤ COFA estimates the Department's vacancy rate to be 14.0%, as of October 2022.

# **Historical**

| Below is an overview of BOEC's budget during election years. This should be more helpful comparing department expenditures when lining up "peak" fiscal years. The table is sorted by the dollar change comparing 2023 to 2019. |                                                       | Ordinance  |            | Proposed   | 2023 vs. 2019 |             |
|---------------------------------------------------------------------------------------------------------------------------------------------------------------------------------------------------------------------------------|-------------------------------------------------------|------------|------------|------------|---------------|-------------|
| Appropriation Category                                                                                                                                                                                                          | Appropriation Account Description                     | 2015       | 2019       | 2023       | Change \$     | Change<br>% |
| 01 - Contractual Services                                                                                                                                                                                                       | Professional & Technical Services                     | \$525.4    | \$906.4    | \$9,808.2  | \$8,901.9     | 982.1%      |
| 01 - Contractual Services                                                                                                                                                                                                       | Rental of Property                                    | \$985.7    | \$1,106.6  | \$4,599.8  | \$3,493.2     | 315.7%      |
| 01 - Contractual Services                                                                                                                                                                                                       | Postage                                               | \$906.3    | \$973.5    | \$3,757.7  | \$2,784.2     | 286.0%      |
| 01 - Contractual Services                                                                                                                                                                                                       | Rental - Data Hardware Equipment                      | \$18.0     | \$94.2     | \$1,953.5  | \$1,859.4     | 1,974.5%    |
| 01 - Contractual Services                                                                                                                                                                                                       | Legal Expenses                                        | \$1,635.1  | \$2,612.8  | \$4,197.0  | \$1,584.2     | 60.6%       |
| 01 - Contractual Services                                                                                                                                                                                                       | Software Maintenance & Licensing                      | \$618.3    | \$1,014.5  | \$2,456.5  | \$1,442.0     | 142.1%      |
| 01 - Contractual Services                                                                                                                                                                                                       | Mobile Communication Services                         | \$417.0    | \$665.0    | \$1,609.4  | \$944.4       | 142.0%      |
| 00 - Personnel Services                                                                                                                                                                                                         | Salaries & Wages - On Payroll                         | \$6,273.6  | \$6,020.7  | \$6,796.5  | \$775.8       | 12.9%       |
| 01 - Contractual Services                                                                                                                                                                                                       | Publication & Reproduction / Outside Graphic Services | \$869.2    | \$971.9    | \$1,628.9  | \$657.0       | 67.6%       |
| 01 - Contractual Services                                                                                                                                                                                                       | Freight & Express Charges                             | \$932.6    | \$1,653.2  | \$2,210.4  | \$557.2       | 33.7%       |
| 01 - Contractual Services                                                                                                                                                                                                       | Office & Building Services                            | \$0.0      | \$0.0      | \$500.0    | \$500.0       | New         |
| 00 - Personnel Services                                                                                                                                                                                                         | Overtime                                              | \$284.4    | \$499.8    | \$978.0    | \$478.2       | 95.7%       |
| 03 - Commodities and Materials                                                                                                                                                                                                  | Material & Supplies                                   | \$475.3    | \$594.6    | \$1,069.2  | \$474.6       | 79.8%       |
| 03 - Commodities and Materials                                                                                                                                                                                                  | Stationery & Office Supplies                          | \$20.9     | \$124.6    | \$476.3    | \$351.7       | 282.3%      |
| 01 - Contractual Services                                                                                                                                                                                                       | Lease Purchase Agreemnt                               | \$1,215.8  | \$333.4    | \$643.6    | \$310.1       | 93.0%       |
| 01 - Contractual Services                                                                                                                                                                                                       | Advertising                                           | \$171.4    | \$210.6    | \$505.0    | \$294.4       | 139.8%      |
| 01 - Contractual Services                                                                                                                                                                                                       | Technical Meeting Costs                               | \$19.5     | \$55.4     | \$220.0    | \$164.5       | 296.9%      |
| 01 - Contractual Services                                                                                                                                                                                                       | Repair/Maint Equipment                                | \$89.0     | \$285.5    | \$351.8    | \$66.3        | 23.2%       |
| 01 - Contractual Services                                                                                                                                                                                                       | Dues Subsc & Mem                                      | \$5.2      | \$5.8      | \$31.1     | \$25.2        | 432.2%      |
| 02 - Travel                                                                                                                                                                                                                     | Transportation & Expense Allowance                    | \$22.5     | \$12.4     | \$34.4     | \$22.1        | 178.5%      |
| 01 - Contractual Services                                                                                                                                                                                                       | Insurance Premiums                                    | \$1.8      | \$1.4      | \$3.6      | \$2.2         | 163.7%      |
| 02 - Travel                                                                                                                                                                                                                     | Reimbursement To Travelers                            | \$10.0     | \$3.6      | \$4.1      | \$0.5         | 14.1%       |
| 02 - Travel                                                                                                                                                                                                                     | Local Transportation                                  | \$18.0     | \$48.9     | \$4.6      | (\$44.3)      | -90.7%      |
| 01 - Contractual Services                                                                                                                                                                                                       | IT Maintenance                                        | \$1,550.9  | \$1,865.2  | \$1,733.8  | (\$131.4)     | -7.0%       |
| 01 - Contractual Services                                                                                                                                                                                                       | Telephone - Centrex/Non-Centrex Billings              | \$251.0    | \$539.2    | \$365.6    | (\$173.6)     | -32.2%      |
| 01 - Contractual Services                                                                                                                                                                                                       | Court Reporting                                       | \$181.7    | \$437.0    | \$227.8    | (\$209.2)     | -47.9%      |
| 01 - Contractual Services                                                                                                                                                                                                       | Rental Equipment & Services                           | \$201.0    | \$647.2    | \$413.0    | (\$234.2)     | -36.2%      |
| 00 - Personnel Services                                                                                                                                                                                                         | Extra Hire                                            | \$7,856.4  | \$12,503.1 | \$10,023.2 | (\$2,479.9)   | -19.8%      |
|                                                                                                                                                                                                                                 | Total Appropriations                                  | \$25,556.0 | \$34,186.4 | \$56,602.8 | \$22,416.5    | 65.6%       |

Amounts in Thousands

| Budget Summary by Category     | Ordinance  |            | Proposed   | 2023 vs. 2019 |             |
|--------------------------------|------------|------------|------------|---------------|-------------|
| Appropriation Category         | 2015       | 2019       | 2023       | Change<br>\$  | Change<br>% |
| 00 - Personnel Services        | \$14,414.4 | \$19,023.6 | \$17,797.7 | (\$1,226)     | -6.4%       |
| 01 - Contractual Services      | \$10,594.9 | \$14,378.8 | \$37,216.6 | \$22,838      | 158.8%      |
| 02 - Travel                    | \$50.5     | \$64.8     | \$43.0     | (\$22)        | -33.6%      |
| 03 - Commodities and Materials | \$496.2    | \$719.2    | \$1,545.5  | \$826         | 114.9%      |
| Total Appropriation            | \$25,556.0 | \$34,186.4 | \$56,602.8 | \$22,416.5    | 65.6%       |

#### **Budget Appropriations by Funding Type**

| Budget Appropriations by<br>Funding Type | Ordinance  |            | Revised    | Proposed   | 2023 vs. 2022-R |          |
|------------------------------------------|------------|------------|------------|------------|-----------------|----------|
| Funding Type                             | 2020       | 2021       | 2022-R     | 2023       | Change \$       | Change % |
| Local                                    |            |            |            |            |                 |          |
| 100 - Corporate Fund                     | \$18,377.3 | \$13,905.5 | \$25,828.6 | \$56,602.8 | \$30,774.2      | 119.1%   |
| Local Total                              | \$18,377.3 | \$13,905.5 | \$25,828.6 | \$56,602.8 | \$30,774.2      | 119.1%   |
| Grants                                   |            |            |            |            |                 |          |
| Grants Total                             | \$0.0      | \$5,270.0  | \$0.0      | \$0.0      | \$0.0           | n/a      |
| Total Appropriation                      | \$18,377.3 | \$19,175.5 | \$25,828.6 | \$56,602.8 | \$30,774.2      | 119.1%   |
| Amounts in Thousands                     |            |            |            |            |                 |          |