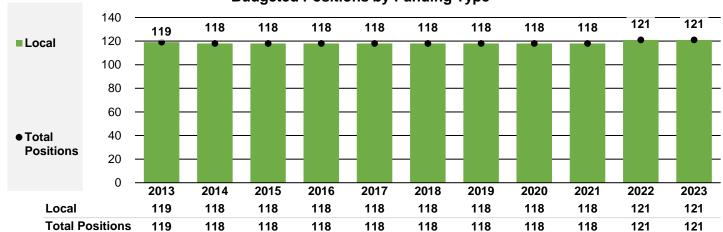

Amounts in Thousands

- ➤ The 2023 Budget Recommendation appropriates \$56.60 million to the Department, which is an increase of \$30.77 million, or 119.1%, from FY22.
- ➤ All of the appropriation categories are seeing significant increases in FY23, mostly because it is an **election year** in Chicago.
- From a dollar standpoint, Contractual Services and Personnel Services are increasing the most, increasing by \$21.3 million and \$8.72 million, respectively, from FY22.
- ➤ The Department's funding is approximately **\$22.4 million** higher, or 65.6%, than FY19 when the last citywide elections took place.
- ➤ The Department typically receives all of its funding from the Corporate Fund. FY21 was an anomaly when the department received 2 grants: \$2.27 million for an "Election Assistance Grant" and \$3 million for "Help America Vote Election."
- ➤ The proposed FY23 Budget appropriates **121 positions** to the department, which is the same as FY22.
- ➤ COFA estimates the Department's vacancy rate to be 14.0%, as of October 2022.

#### **Budget Appropriations by Funding Type**

| Budget Appropriations by<br>Funding Type | Ordinance  |            | Revised    | Proposed   | 2023 vs. 2022-R |          |
|------------------------------------------|------------|------------|------------|------------|-----------------|----------|
| Funding Type                             | 2020       | 2021       | 2022-R     | 2023       | Change \$       | Change % |
| Local                                    |            |            |            |            |                 |          |
| 100 - Corporate Fund                     | \$18,377.3 | \$13,905.5 | \$25,828.6 | \$56,602.8 | \$30,774.2      | 119.1%   |
| Local Total                              | \$18,377.3 | \$13,905.5 | \$25,828.6 | \$56,602.8 | \$30,774.2      | 119.1%   |
| Grants                                   |            |            |            |            |                 |          |
| Grants Total                             | \$0.0      | \$5,270.0  | \$0.0      | \$0.0      | \$0.0           | n/a      |
| Total Appropriation                      | \$18,377.3 | \$19,175.5 | \$25,828.6 | \$56,602.8 | \$30,774.2      | 119.1%   |
| Amounts in Thousands                     |            |            |            |            |                 |          |