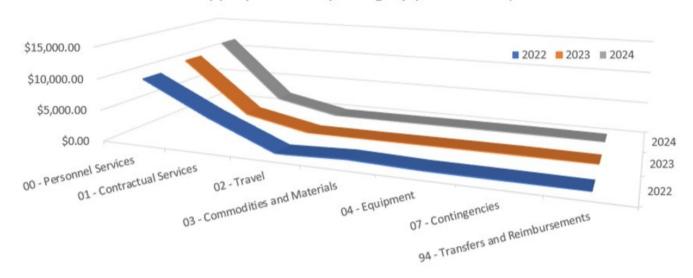

## **Appropriation by Category (\$ thousands)**

| APPROPRIATION CATEGORY            | 2022        | 2023        | 2024        | Change \$  | Change % |
|-----------------------------------|-------------|-------------|-------------|------------|----------|
| 00 - Personnel Services           | \$9,718.50  | \$10,555.50 | \$11,735.00 | \$1,179.60 | 11%      |
| 01 - Contractual Services         | \$4,526.00  | \$2,192.00  | \$2,192.00  | 0%         | 0%       |
| 02 - Travel                       | \$49.60     | \$49.60     | \$49.60     | 0%         | 0%       |
| 03 - Commodities and Materials    | \$464.90    | \$48.90     | \$48.90     | 0%         | 0%       |
| 04 - Equipment                    | \$138.50    | \$88.50     | \$88.50     | 0%         | 0%       |
| 07 - Contingencies                | \$100.00    | \$100.00    | \$100.00    | 0%         | 0%       |
| 94 - Transfers and Reimbursements | \$2.00      | \$2.00      | \$2.00      | 0%         | 0%       |
| TOTAL                             | \$14,999.50 | \$13,036.50 | \$14,216.00 | \$1,179.60 | 9.05%    |

## Appropriations by Category (\$thousands)