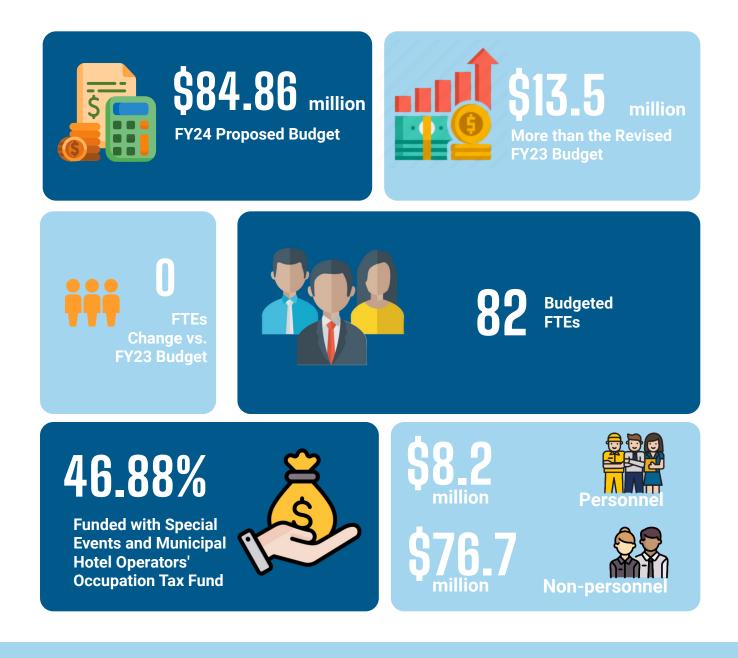

DEPT OF CULTURAL AFFAIRS & SPECIAL EVENTS (DCASE) 023

Budget Recommendation Fact Sheet Fiscal Year 2024

Personnel Services category is set to grow by \$838,313 representing an 11.41% increase compared to the revised FY23 budget.

In the proposed FY24 Budget, there are allocations for 81 positions, no increase of positions compared to the FY23 budget. Of the funding, totaling 46.88%, is derived from the Corp Fund in FY24, representing an 30.50% increase compared to the revised FY23 budget.

## Appropriations by Fund Type (\$ thousands)

| FUNDING TYPE                             | 2022        | 2023        | 2024<br>Chai<br>\$ % \$ |        | 2024<br>FTEs |         |      |       |
|------------------------------------------|-------------|-------------|-------------------------|--------|--------------|---------|------|-------|
| PONDING TIPE                             | s           | s           |                         |        |              |         | \$ % |       |
| LOCAL                                    | \$29,179.10 | \$30,486.90 | \$39,784.70             | 46.88% | \$9,297.80   | 30.50%  | 77   | 98.7% |
| 0355 - SPECIAL EVENTS AND MUNICIPAL HOTE | \$29,179.10 | \$30,486.90 | \$39,784.70             | 46.88% | \$9,297.80   | 30.50%  |      |       |
| GRANTS                                   | \$40,351.00 | \$39,923.00 | \$45,079.60             | 53.12% | \$5,156.60   | \$0.13  | 1    | 1.3%  |
| GA00 - CORONAVIRUS LOCAL FISCAL RECOVE   | \$36,000.00 | \$34,000.00 | \$29,618.20             | 34.90% | (\$4,381.80) | -12.89% |      |       |
| 0P72 - DCASE - PRIVATE GRANTS            | \$1,491.00  | \$1,553.00  | \$9,016.40              | 10.62% | \$7,463.40   | 480.58% |      |       |
| 0Y55 - CULTURAL SECTOR BUILDING          | \$1,600.00  | \$2,500.00  | \$2,353.00              | 2.77%  | (\$147.00)   | -5.88%  |      |       |
| G077 - DCASE - PRIVATE GRANTS            | \$500.00    | \$500.00    | \$1,755.00              | 2.07%  | \$1,255.00   | 251.00% |      |       |
| 0244 - VISUAL ARTS EXHIBITION            | \$450.00    | \$470.00    | \$370.00                | 0.44%  | (\$100.00)   | -21.28% |      |       |
| G436 - OUR TOWN                          |             | \$100.00    | \$200.00                | 0.24%  | \$100.00     | 100.00% |      |       |
| G437 - CITY MATCH                        |             | \$100.00    | \$200.00                | 0.24%  | \$100.00     | 100.00% |      |       |
| G492 - CITY MATCH                        |             |             | \$200.00                | 0.24%  | \$200.00     | 0.00%   |      |       |
| G478 - COMMUNITY ARTS ACCESS PROGRAM     |             | \$182.00    | \$182.00                | 0.21%  | \$0.00       | 0.00%   |      |       |
| G566 - IAC CAAP                          |             |             | \$145.00                | 0.17%  | \$145.00     | 0.00%   |      |       |
| G217 - FARMERS MARKETS                   | \$168.00    | \$168.00    | \$121.00                | 0.14%  | (\$47.00)    | -27.98% |      |       |
| 0248 - CULTURAL FUND                     | \$100.00    | \$100.00    | \$100.00                | 0.12%  | \$0.00       | 0.00%   |      |       |
| G564 - NEA OUR TOWN                      |             |             | \$100.00                | 0.12%  | \$100.00     | 0.00%   |      |       |
| G565 - CITY MATCH                        |             |             | \$100.00                | 0.12%  | \$100.00     | 0.00%   |      |       |
| G574 - NEA ART WORKS MEDIA               |             |             | \$100.00                | 0.12%  | \$100.00     | 0.00%   |      |       |
| G575 - CITY MATCH                        |             |             | \$100.00                | 0.12%  | \$100.00     | 0.00%   |      | 6     |
| G476 - PARTNERS IN EXCELLENCE            |             | \$54.00     | \$54.00                 | 0.06%  | \$0.00       | 0.00%   |      |       |
| G477 - PARTNERS IN EXCELLENCE            |             | \$54.00     | \$54.00                 | 0.06%  | \$0.00       | 0.00%   |      |       |
| G568 - IAC PARTNERS IN EXCELLENCE (PIE)  |             |             | \$54.00                 | 0.06%  | \$54.00      | 0.00%   |      |       |
| G570 - NEA ART WORKS                     |             |             | \$50.00                 | 0.06%  | \$50.00      | 0.00%   |      |       |
| G571 - CITY MATCH                        |             |             | \$50.00                 | 0.06%  | \$50.00      | 0.00%   |      |       |
| G218 - FARMERS MARKETS                   | \$42.00     | \$42.00     | \$40.00                 | 0.05%  | (\$2.00)     | -4.76%  |      |       |
| G434 - NEA ART WORKS                     |             | \$50.00     | \$40.00                 | 0.05%  | (\$10.00)    | -20.00% |      |       |
| G435 - CITY MATCH                        |             | \$50.00     | \$40.00                 | 0.05%  | (\$10.00)    | -20.00% |      |       |
| G567 - CITY MATCH                        |             |             | \$37.00                 | 0.04%  | \$37.00      | 0.00%   |      |       |
| TOTAL                                    | \$69,530.10 | \$70,409.90 | \$84,864.30             | 100%   | \$14,454.40  | 20.5%   | 78   | 100%  |

## Permanent FTEs by Fiscal Year and Fund Type

| PERMANENT FTEs BY FUND TYPE                                    | 2022 FTEs |           | 2023 FTEs |    | 2024 FTEs |       |    |           |       |
|----------------------------------------------------------------|-----------|-----------|-----------|----|-----------|-------|----|-----------|-------|
| Fund FTE # Estimate = (Fund \$ / Fund Type \$)*Fund Type FTE # |           | \$/FTE    | %         | #  | \$/FTE    | %     |    | \$/FTE    |       |
| LOCAL                                                          | 77        | \$378,949 | 100%      | 80 | \$381,086 | 98.8% | 80 | \$497,309 | 98.8% |
| 0355 - SPECIAL EVENTS AND MUNICIPAL HOTEL OPERATORS' 0         | 77        |           | 100%      | 80 |           | 98.8% | 80 |           | 98.8% |
| GRANTS                                                         | 0         |           | 0.0%      | 1  |           | 1.2%  | 1  |           | 1.2%  |
| GA00 - CORONAVIRUS LOCAL FISCAL RECOVERY FUND                  | 0         |           | 0.0%      | 1  |           | 1.2%  | 1  |           | 1.2%  |
| TOTAL                                                          | 77        | \$378,949 | 100%      | 81 | \$381,086 | 100%  | 81 | \$497,309 | 100%  |