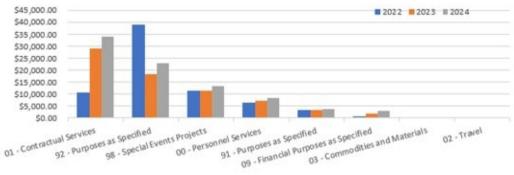

## Appropriation by Category (\$ thousands)

| APPROPRIATION CATEGORY               | 2022        | 2023        | 2024        | Change \$   | Change % |
|--------------------------------------|-------------|-------------|-------------|-------------|----------|
| 00 - Personnel Services              | \$6,495.30  | \$7,347.00  | \$8,185.40  | \$838.30    | 11.4%    |
| 01 - Contractual Services            | \$10,490.20 | \$29,048.00 | \$33,822.70 | \$4,774.60  | 16.4%    |
| 02 - Travel                          | \$10.50     | \$10.50     | \$14.50     | \$4.00      | 38.1%    |
| 03 - Commodities and Materials       | \$60.00     | \$60.00     | \$60.00     | \$0.00      | 0.0%     |
| 09 - Financial Purposes as Specified | \$734.00    | \$1,737.00  | \$2,926.00  | \$1,189.00  | 68.5%    |
| 91 - Purposes as Specified           | \$3,300.00  | \$3,538.00  | \$3,709.00  | \$171.00    | 4.8%     |
| 92 - Purposes as Specified           | \$38,840.50 | \$18,356.60 | \$22,739.90 | \$4,383.30  | 23.9%    |
| 98 - Special Events Projects         | \$11,302.70 | \$11,302.70 | \$13,406.90 | \$2,104.20  | 18.6%    |
| TOTAL                                | \$71,233.20 | \$71,399.80 | \$84,864.40 | \$13,464.40 | 18.86%   |

Appropriations by Category (\$thousands)