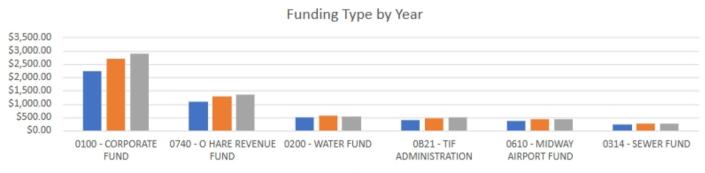

## Appropriations by Fund Type (\$ thousands)

|                            | 2022       | 2023       | 2024       |         |           |        |    | 2024   |  |
|----------------------------|------------|------------|------------|---------|-----------|--------|----|--------|--|
| FUNDING TYPE               |            |            |            |         | Chang     | FTEs   |    |        |  |
|                            | \$         | \$         | \$         | %       | \$        | %      | \$ | %      |  |
| LOCAL                      | \$4,806.60 | \$5,712.90 | \$5,980.90 | 100.00% | \$268.00  | 4.69%  | 39 | 100.0% |  |
| 0100 - CORPORATE FUND      | \$2,243.60 | \$2,685.00 | \$2,902.70 | 48.53%  | \$217.70  | 8.11%  |    |        |  |
| 0740 - O HARE REVENUE FUND | \$1,096.50 | \$1,290.80 | \$1,333.90 | 22.30%  | \$43.10   | 3.34%  |    |        |  |
| 0200 - WATER FUND          | \$481.20   | \$566.50   | \$525.40   | 8.78%   | (\$41.10) | -7.26% |    |        |  |
| 0B21 - TIF ADMINISTRATION  | \$396.20   | \$470.80   | \$504.50   | 8.44%   | \$33.70   | 7.16%  |    |        |  |
| 0610 - MIDWAY AIRPORT FUND | \$364.00   | \$429.80   | \$439.70   | 7.35%   | \$9.90    | 2.30%  |    |        |  |
| 0314 - SEWER FUND          | \$225.10   | \$270.00   | \$274.70   | 4.59%   | \$4.70    | 1.74%  |    |        |  |
| TOTAL                      | \$4,806.60 | \$5,712.90 | \$5,980.90 | 100%    | \$268.00  | 4.69%  | 39 | 100%   |  |