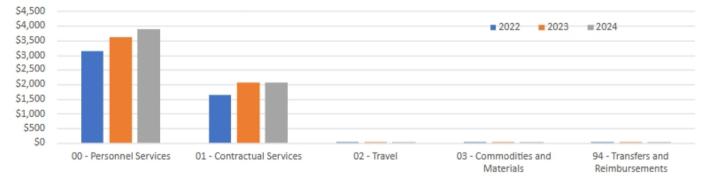

## Appropriation by Category (\$ thousands)

| APPROPRIATION CATEGORY            | 2022    | 2023    | 2024    | Change \$ | Change % |
|-----------------------------------|---------|---------|---------|-----------|----------|
| 00 - Personnel Services           | \$3,125 | \$3,628 | \$3,882 | \$254.40  | 7.01%    |
| 01 - Contractual Services         | \$1,653 | \$2,054 | \$2,061 | \$7.00    | 0.34%    |
| 02 - Travel                       | \$17    | \$18    | \$22    | \$3.50    | 19.44%   |
| 03 - Commodities and Materials    | \$7     | \$7     | \$7     | \$0.00    | 0.00%    |
| 94 - Transfers and Reimbursements | \$6     | \$7     | \$10    | \$3.00    | 42.86%   |
| TOTAL                             | \$4,807 | \$5,713 | \$5,981 | \$267.90  | 4.69%    |

## Appropriations by Category (\$thousands)