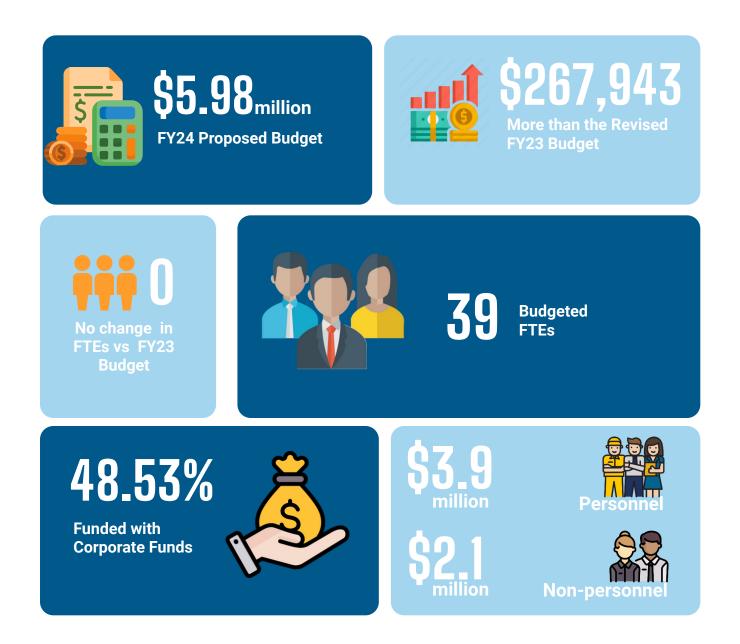

Budget Recommendation Fact Sheet Fiscal Year 2024

Personnel Services category is set to grow by \$254,443 representing an 7.01% increase compared to the revised FY23 budget.

In the proposed FY24 Budget, there are allocations for 39 positions, no increase of FTEs compared to the FY23 budget.

Of the funding, totaling 48.53%, is derived from the Corporate Fund in FY24, representing an 8.11% decrease compared to the revised FY23 budget .