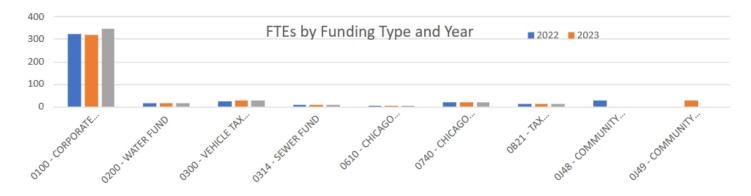

## Permanent FTEs by Fiscal Year and Fund Type

|                                                                | 2022 FTEs |           | 2023 FTEs |     |           | 2024 FTEs |     |           |        |
|----------------------------------------------------------------|-----------|-----------|-----------|-----|-----------|-----------|-----|-----------|--------|
| Fund FTE # Estimate = (Fund \$ / Fund Type \$)*Fund Type FTE # | #         | \$/FTE    | %         | #   | \$/FTE    | %         | #   | \$/FTE    | %      |
| LOCAL                                                          | 401       | \$99,967  | 94%       | 401 | \$104,645 | 93.9%     | 427 | \$108,781 | 100.0% |
| 0100 - CORPORATE FUND                                          | 323       |           | 76%       | 320 |           | 74.9%     | 346 |           | 81.0%  |
| 0200 - WATER FUND                                              | 14        |           | 3%        | 14  |           | 3.3%      | 14  |           | 3.3%   |
| 0300 - VEHICLE TAX FUND                                        | 24        |           | 6%        | 27  |           | 6.4%      | 27  |           | 6.4%   |
| 0314 - SEWER FUND                                              | 7         |           | 2%        | 7   |           | 1.6%      | 7   |           | 1.6%   |
| 0610 - CHICAGO MIDWAY AIRPORT FUND                             | 3         |           | 1%        | 3   |           | 0.7%      | 3   |           | 0.7%   |
| 0740 - CHICAGO O'HARE AIRPORT FUND                             | 19        |           | 4%        | 19  |           | 4.5%      | 19  |           | 4.5%   |
| 0B21 - TAX INCREMENT FINANCING ADMINISTRATION FUND             | 11        |           | 3%        | 11  |           | 2.6%      | 11  |           | 2.6%   |
| CDBG                                                           | 26        | \$120,285 | 6.1%      | 26  | \$142,304 | 6.1%      | 0   |           | 0.0%   |
| 0J48 - COMMUNITY DEVELOPMENT BLOCK GRANT YEAR XLVIII           | 26        |           | 6.1%      | 0   |           | 0.0%      | 0   |           | 0.0%   |
| 0J49 - COMMUNITY DEVELOPMENT BLOCK GRANT YEAR XLIX             | 0         |           | 0.0%      | 26  |           | 6.1%      | 0   |           | 0.0%   |
| TOTAL                                                          | 427       | \$101,204 | 100%      | 427 | \$106,939 | 100%      | 427 | \$108,781 | 100%   |