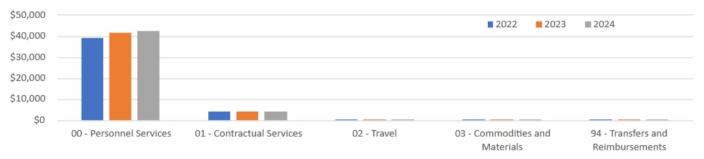

## Appropriation by Category (\$ thousands)

| APPROPRIATION CATEGORY            | 2022     | 2023     | 2024     | Change \$ | Change % |
|-----------------------------------|----------|----------|----------|-----------|----------|
| 00 - Personnel Services           | \$39,042 | \$41,446 | \$42,325 | \$878.40  | 2.12%    |
| 01 - Contractual Services         | \$3,993  | \$4,014  | \$3,922  | -\$92.10  | -2.29%   |
| 02 - Travel                       | \$94     | \$93     | \$93     | \$0.00    | 0.00%    |
| 03 - Commodities and Materials    | \$80     | \$73     | \$73     | \$0.00    | 0.00%    |
| 94 - Transfers and Reimbursements | \$16     | \$16     | \$16     | \$0.00    | 0.00%    |
| TOTAL                             | \$43,224 | \$45,642 | \$46,428 | \$786.30  | 1.72%    |

Appropriations by Category (\$thousands)