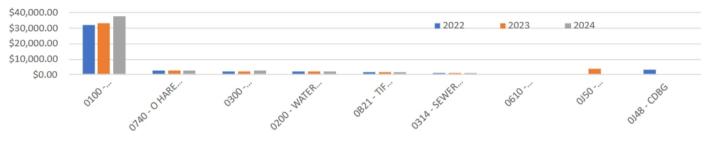

## Appropriations by Fund Type (\$ thousands)

|                                                 | 2022        | 2023        | 2024        |         |              |          | 2024  |        |
|-------------------------------------------------|-------------|-------------|-------------|---------|--------------|----------|-------|--------|
| FUNDING TYPE                                    |             |             |             | Change  |              |          | FTEs  |        |
|                                                 | \$          | \$          | \$          | %       | \$           | %        | \$    | %      |
| LOCAL                                           | \$40,096.90 | \$41,941.80 | \$46,427.90 | 100.00% | \$4,486.10   | 10.70%   | 426.8 | 100.0% |
| 0100 - CORPORATE FUND                           | \$31,824.80 | \$32,945.10 | \$37,227.70 | 80.18%  | \$4,282.60   | 13.00%   |       |        |
| 0740 - O HARE REVENUE FUND                      | \$2,274.00  | \$2,460.20  | \$2,325.60  | 5.01%   | (\$134.60)   | -5.47%   |       |        |
| 0300 - VEHICLE TAX FUND                         | \$1,833.60  | \$2,129.20  | \$2,282.80  | 4.92%   | \$153.60     | 7.21%    |       |        |
| 0200 - WATER FUND                               | \$1,711.10  | \$1,797.60  | \$1,884.20  | 4.06%   | \$86.60      | 4.82%    |       |        |
| 0B21 - TIF ADMINISTRATION                       | \$1,115.10  | \$1,176.90  | \$1,207.50  | 2.60%   | \$30.60      | 2.60%    |       |        |
| 0314 - SEWER FUND                               | \$922.90    | \$960.00    | \$981.30    | 2.11%   | \$21.30      | 2.22%    |       |        |
| 0610 - MIDWAY AIRPORT FUND                      | \$415.40    | \$472.80    | \$518.80    | 1.12%   | \$46.00      | 9.73%    |       |        |
| CDBG                                            | \$3,127.40  | \$3,699.90  | \$0.00      | 0.00%   | (\$3,699.90) | -100.00% | 0     | 0.0%   |
| 0J50 - COMMUNITY DEVELOPMENT BLOCK GRANT YEAR L |             | \$3,699.90  | \$0.00      | 0.00%   | (\$3,699.90) | -100.00% |       |        |
| 0J48 - CDBG                                     | \$3,127.40  |             |             | 0.00%   | \$0.00       | 0.00%    |       |        |
| TOTAL                                           | \$43,224.30 | \$45,641.70 | \$46,427.90 | 100%    | \$786.20     | 1.72%    | 427   | 100%   |