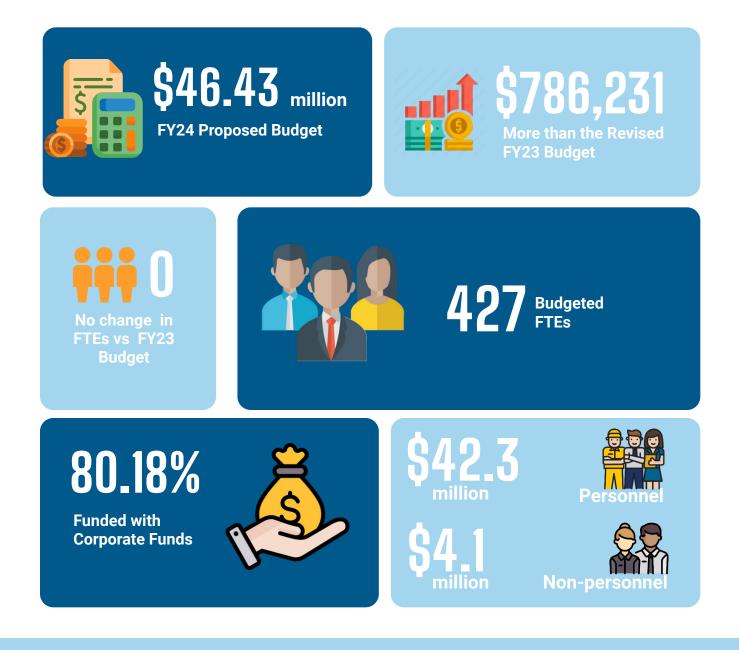

Budget Recommendation Fact Sheet Fiscal Year 2024

Personnel Services category is set to grow by \$1.6 million representing an 13.89% increase compared to the revised FY23 budget.

Personnel expenses are on the rise, while Contractual Services are budgeted to decrease by \$92,157, equivalent to a (2.30%) reduction in FY24. In the proposed FY24 Budget, there are allocations for 427 positions, no increase of positions compared to the FY23 budget.

Of the funding, totaling 80.18%, is derived from the Corporate Fund in FY24, representing an 13.0% increase compared to the revised FY23 budget.