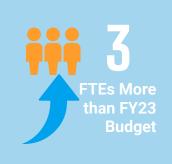

Personnel Services category is set to grow by \$1.6 million representing an 13.89% increase compared to the revised FY23 budget.

In the proposed FY24 Budget, there are allocations for 134 positions, 3 positions more compared to the FY23 budget.