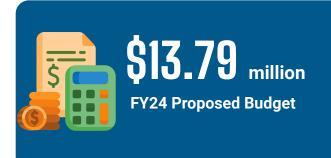

## **Appropriations by Fund Type (\$ thousands)**

|                                               | 2022       | 2023        |             |        | 2024<br>FTEs |         |      |       |
|-----------------------------------------------|------------|-------------|-------------|--------|--------------|---------|------|-------|
| FUNDING TYPE                                  |            |             | Change      |        |              |         | ge . |       |
|                                               | \$         | \$          | \$          | %      | \$           | %       | \$   | %     |
| LOCAL                                         | \$7,811.50 | \$10,340.90 | \$12,401.40 | 89.92% | \$2,060.50   | 19.93%  | 127  | 94.8% |
| 0100 - CORPORATE FUND                         | \$7,173.10 | \$9,441.60  | \$11,390.10 | 82.58% | \$1,948.50   | 20.64%  |      |       |
| 0740 - O HARE REVENUE FUND                    | \$315.10   | \$422.50    | \$478.80    | 3.47%  | \$56.30      | 13.33%  |      |       |
| 0200 - WATER FUND                             | \$204.90   | \$307.20    | \$347.20    | 2.52%  | \$40.00      | 13.02%  |      |       |
| 0610 - MIDWAY AIRPORT FUND                    | \$118.40   | \$118.40    | \$129.40    | 0.94%  | \$11.00      | 9.29%   |      |       |
| 0300 - VEHICLE TAX FUND                       |            | \$51.20     | \$55.90     | 0.41%  | \$4.70       | 9.18%   |      |       |
| GRANTS                                        | \$0.00     | \$1,610.30  | \$1,390.80  | 10.08% | (\$219.50)   | -13.63% | 7    | 5.2%  |
| 0075 - GRANTS MANAGEMENT FUND                 |            | \$913.00    | \$986.40    | 7.15%  | \$73.40      | 8.04%   |      |       |
| GA00 - CORONAVIRUS LOCAL FISCAL RECOVERY FUND |            | \$697.30    | \$404.40    | 2.93%  | (\$292.90)   | -42.00% |      |       |
| TOTAL                                         | \$7,811.50 | \$11,951.20 | \$13,792.20 | 100%   | \$1,841.00   | 15.40%  | 134  | 100%  |