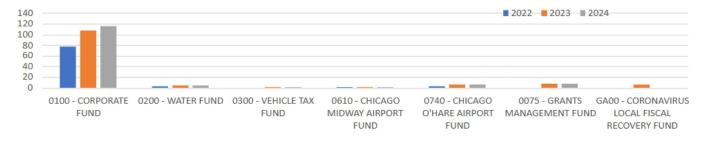

## **Appropriations by Fund Type (\$ thousands)**

|                                               | 2022       | 2023        |             |        | 2024<br>FTEs |         |      |       |
|-----------------------------------------------|------------|-------------|-------------|--------|--------------|---------|------|-------|
| FUNDING TYPE                                  |            |             | Change      |        |              |         | ge . |       |
|                                               | \$         | \$          | \$          | %      | \$           | %       | \$   | %     |
| LOCAL                                         | \$7,811.50 | \$10,340.90 | \$12,401.40 | 89.92% | \$2,060.50   | 19.93%  | 127  | 94.8% |
| 0100 - CORPORATE FUND                         | \$7,173.10 | \$9,441.60  | \$11,390.10 | 82.58% | \$1,948.50   | 20.64%  |      |       |
| 0740 - O HARE REVENUE FUND                    | \$315.10   | \$422.50    | \$478.80    | 3.47%  | \$56.30      | 13.33%  |      |       |
| 0200 - WATER FUND                             | \$204.90   | \$307.20    | \$347.20    | 2.52%  | \$40.00      | 13.02%  |      |       |
| 0610 - MIDWAY AIRPORT FUND                    | \$118.40   | \$118.40    | \$129.40    | 0.94%  | \$11.00      | 9.29%   |      |       |
| 0300 - VEHICLE TAX FUND                       |            | \$51.20     | \$55.90     | 0.41%  | \$4.70       | 9.18%   |      |       |
| GRANTS                                        | \$0.00     | \$1,610.30  | \$1,390.80  | 10.08% | (\$219.50)   | -13.63% | 7    | 5.2%  |
| 0075 - GRANTS MANAGEMENT FUND                 |            | \$913.00    | \$986.40    | 7.15%  | \$73.40      | 8.04%   |      |       |
| GA00 - CORONAVIRUS LOCAL FISCAL RECOVERY FUND |            | \$697.30    | \$404.40    | 2.93%  | (\$292.90)   | -42.00% |      |       |
| TOTAL                                         | \$7,811.50 | \$11,951.20 | \$13,792.20 | 100%   | \$1,841.00   | 15.40%  | 134  | 100%  |

## Funding Type by Year