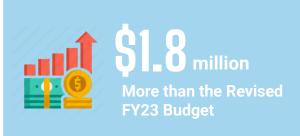

## **Appropriations by Fund Type (\$ thousands)**

|                                               | 2022       | 2023        |             |        | 2024<br>FTEs |         |      |       |
|-----------------------------------------------|------------|-------------|-------------|--------|--------------|---------|------|-------|
| FUNDING TYPE                                  |            |             | Change      |        |              |         | ge . |       |
|                                               | \$         | \$          | \$          | %      | \$           | %       | \$   | %     |
| LOCAL                                         | \$7,811.50 | \$10,340.90 | \$12,401.40 | 89.92% | \$2,060.50   | 19.93%  | 127  | 94.8% |
| 0100 - CORPORATE FUND                         | \$7,173.10 | \$9,441.60  | \$11,390.10 | 82.58% | \$1,948.50   | 20.64%  |      |       |
| 0740 - O HARE REVENUE FUND                    | \$315.10   | \$422.50    | \$478.80    | 3.47%  | \$56.30      | 13.33%  |      |       |
| 0200 - WATER FUND                             | \$204.90   | \$307.20    | \$347.20    | 2.52%  | \$40.00      | 13.02%  |      |       |
| 0610 - MIDWAY AIRPORT FUND                    | \$118.40   | \$118.40    | \$129.40    | 0.94%  | \$11.00      | 9.29%   |      |       |
| 0300 - VEHICLE TAX FUND                       |            | \$51.20     | \$55.90     | 0.41%  | \$4.70       | 9.18%   |      |       |
| GRANTS                                        | \$0.00     | \$1,610.30  | \$1,390.80  | 10.08% | (\$219.50)   | -13.63% | 7    | 5.2%  |
| 0075 - GRANTS MANAGEMENT FUND                 |            | \$913.00    | \$986.40    | 7.15%  | \$73.40      | 8.04%   |      |       |
| GA00 - CORONAVIRUS LOCAL FISCAL RECOVERY FUND |            | \$697.30    | \$404.40    | 2.93%  | (\$292.90)   | -42.00% |      |       |
| TOTAL                                         | \$7,811.50 | \$11,951.20 | \$13,792.20 | 100%   | \$1,841.00   | 15.40%  | 134  | 100%  |