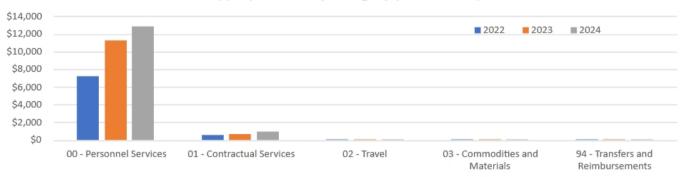

# Appropriation by Category (\$ thousands)

| APPROPRIATION CATEGORY            | 2022    | 2023     | 2024     | Change \$  | Change % |  |
|-----------------------------------|---------|----------|----------|------------|----------|--|
| 00 - Personnel Services           | \$7,211 | \$11,244 | \$12,806 | \$1,561.80 | 13.89%   |  |
| 01 - Contractual Services         | \$528   | \$665    | \$931    | \$266.50   | 40.09%   |  |
| 02 - Travel                       | \$3     | \$3      | \$3      | \$0.00     | 0.00%    |  |
| 03 - Commodities and Materials    | \$30    | \$30     | \$43     | \$12.80    | 42.67%   |  |
| 94 - Transfers and Reimbursements | \$40    | \$10     | \$10     | \$0.00     | 0.00%    |  |
| TOTAL                             | \$7,812 | \$11,951 | \$13,792 | \$1,841.10 | 15.41%   |  |

## Appropriations by Category (\$thousands)