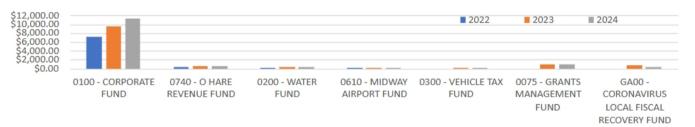

## **Appropriations by Fund Type (\$ thousands)**

|                                               | 2022       | 2023        |             |        | 2024<br>FTEs |         |      |       |
|-----------------------------------------------|------------|-------------|-------------|--------|--------------|---------|------|-------|
| FUNDING TYPE                                  |            |             | Change      |        |              |         | ge . |       |
|                                               | \$         | \$          | \$          | %      | \$           | %       | \$   | %     |
| LOCAL                                         | \$7,811.50 | \$10,340.90 | \$12,401.40 | 89.92% | \$2,060.50   | 19.93%  | 127  | 94.8% |
| 0100 - CORPORATE FUND                         | \$7,173.10 | \$9,441.60  | \$11,390.10 | 82.58% | \$1,948.50   | 20.64%  |      |       |
| 0740 - O HARE REVENUE FUND                    | \$315.10   | \$422.50    | \$478.80    | 3.47%  | \$56.30      | 13.33%  |      |       |
| 0200 - WATER FUND                             | \$204.90   | \$307.20    | \$347.20    | 2.52%  | \$40.00      | 13.02%  |      |       |
| 0610 - MIDWAY AIRPORT FUND                    | \$118.40   | \$118.40    | \$129.40    | 0.94%  | \$11.00      | 9.29%   |      |       |
| 0300 - VEHICLE TAX FUND                       |            | \$51.20     | \$55.90     | 0.41%  | \$4.70       | 9.18%   |      |       |
| GRANTS                                        | \$0.00     | \$1,610.30  | \$1,390.80  | 10.08% | (\$219.50)   | -13.63% | 7    | 5.2%  |
| 0075 - GRANTS MANAGEMENT FUND                 |            | \$913.00    | \$986.40    | 7.15%  | \$73.40      | 8.04%   |      |       |
| GA00 - CORONAVIRUS LOCAL FISCAL RECOVERY FUND |            | \$697.30    | \$404.40    | 2.93%  | (\$292.90)   | -42.00% |      |       |
| TOTAL                                         | \$7,811.50 | \$11,951.20 | \$13,792.20 | 100%   | \$1,841.00   | 15.40%  | 134  | 100%  |

## Funding Type by Year