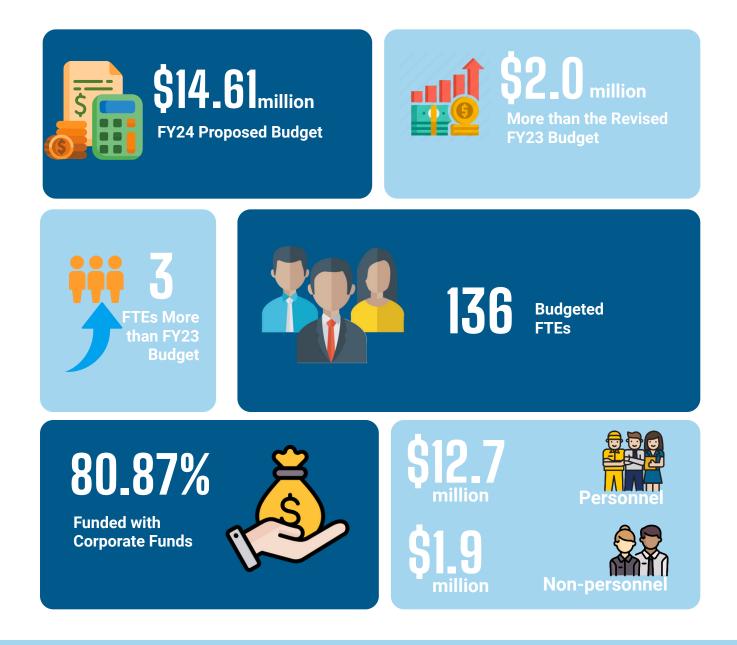

**DEPARTMENT OF PROCUREMENT SERVICES 035** 

Budget Recommendation Fact Sheet Fiscal Year 2024

Personnel Services category is set to grow by \$1.5 million, representing an 13.86% increase compared to the revised FY23 budget.

In the proposed FY24 Budget, there are allocations for 136 FTEs, which represents an increase of 3 FTEs compared to the FY23 budget.

Of the funding, totaling 80.87%, is derived from the Corporate Fund in FY24, representing an 15.96% increase compared to the revised FY23 budget.