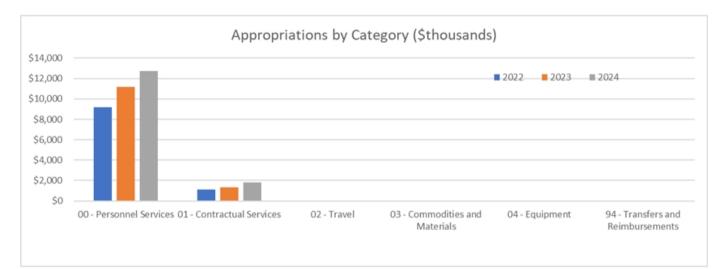

## Appropriation by Category (\$ thousands)

| APPROPRIATION CATEGORY            | 2022     | 2023     | 2024     | Change \$  | Change % |
|-----------------------------------|----------|----------|----------|------------|----------|
| 00 - Personnel Services           | \$9,164  | \$11,174 | \$12,722 | \$1,548.30 | 13.86%   |
| 01 - Contractual Services         | \$1,098  | \$1,341  | \$1,794  | \$452.50   | 33.74%   |
| 02 - Travel                       | \$1      | \$11     | \$26     | \$15.00    | 138.89%  |
| 03 - Commodities and Materials    | \$20     | \$25     | \$27     | \$2.30     | 9.16%    |
| 04 - Equipment                    | \$2      | \$10     | \$11     | \$1.70     | 17.53%   |
| 94 - Transfers and Reimbursements |          |          | \$25     | \$25.00    |          |
| TOTAL                             | \$10,284 | \$12,561 | \$14,605 | \$2,044.80 | 16.28%   |