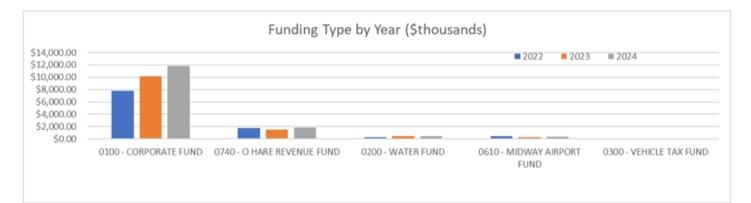

## Appropriations by Fund Type (\$ thousands)

|                            | 2022        | 2023        | 2024        |         |            |        | 2024 |        |
|----------------------------|-------------|-------------|-------------|---------|------------|--------|------|--------|
| FUNDING TYPE               |             |             |             |         | Chan       | ge     | FTEs |        |
|                            | \$          | \$          | \$          | %       | \$         | %      | \$   | %      |
| LOCAL                      | \$10,284.00 | \$12,560.60 | \$14,605.40 | 100.00% | \$2,044.80 | 16.28% | 136  | 100.0% |
| 0100 - CORPORATE FUND      | \$7,772.60  | \$10,186.60 | \$11,811.80 | 80.87%  | \$1,625.20 | 15.95% |      |        |
| 0740 - O HARE REVENUE FUND | \$1,736.60  | \$1,483.00  | \$1,842.90  | 12.62%  | \$359.90   | 24.27% |      |        |
| 0200 - WATER FUND          | \$325.80    | \$437.10    | \$428.10    | 2.93%   | (\$9.00)   | -2.06% |      |        |
| 0610 - MIDWAY AIRPORT FUND | \$449.00    | \$319.50    | \$380.30    | 2.60%   | \$60.80    | 19.03% |      |        |
| 0300 - VEHICLE TAX FUND    |             | \$134.40    | \$142.30    | 0.97%   | \$7.90     | 5.88%  |      |        |
| TOTAL                      | \$10,284.00 | \$12,560.60 | \$14,605.40 | 100%    | \$2,044.80 | 16.28% | 136  | 100%   |