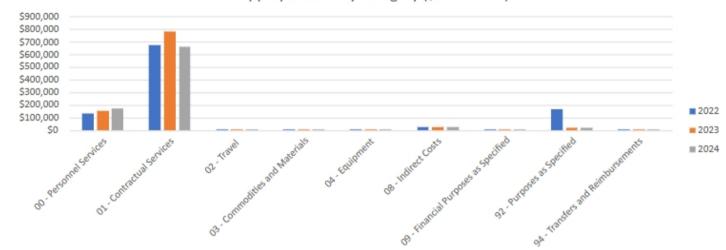

8.65%

**Funded with Corporate Funds** 

Non-personn

The primary factor contributing to the FY24 budget expansion is the Personnel Services category, which is set to grow by \$24.9 million compared to the revised FY23 budget.

Personnel expenses are on the rise, while Contractual Services are budgeted to decrease by \$104.4 million in FY24.

In the proposed FY24 Budget, there are allocations for 1,175 FTEs, which represents an increase of 70 FTEs compared to the FY23 budget.

## **Appropriation by Category (\$ thousands)**

| APPROPRIATION CATEGORY               | 2022        | 2023      | 2024      | Change \$     | Change % |
|--------------------------------------|-------------|-----------|-----------|---------------|----------|
| 00 - Personnel Services              | \$131,186   | \$154,016 | \$175,090 | \$21,073.94   | 13.68%   |
| 01 - Contractual Services            | \$675,371   | \$781,181 | \$663,754 | -\$117,426.93 | -15.03%  |
| 02 - Travel                          | \$392       | \$389     | \$376     | -\$12.67      | -3.26%   |
| 03 - Commodities and Materials       | \$3,379     | \$4,511   | \$4,634   | \$122.48      | 2.72%    |
| 04 - Equipment                       | \$257       | \$1,113   | \$1,203   | \$90.15       | 8.10%    |
| 08 - Indirect Costs                  | \$24,143    | \$23,726  | \$23,724  | -\$2.00       | -0.01%   |
| 09 - Financial Purposes as Specified | \$410       | \$410     | \$820     | \$410.00      | 100.00%  |
| 92 - Purposes as Specified           | \$166,460   | \$18,280  | \$18,280  | \$0.00        | 0.00%    |
| 94 - Transfers and Reimbursements    | \$50        | \$50      | \$83      | \$32.50       | 65.00%   |
| TOTAL                                | \$1,001,647 | \$983,677 | \$887,964 | -\$95,712.53  | -9.73%   |

## Appropriations by Category (\$thousands)