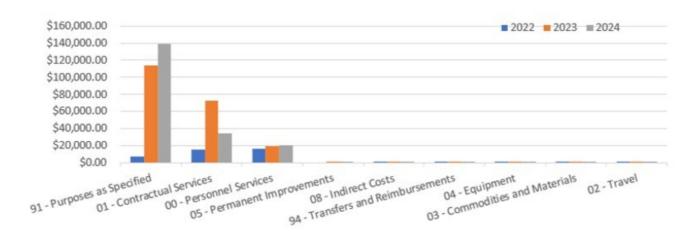

## Appropriation by Category (\$ thousands)

| APPROPRIATION CATEGORY            | 2022        | 2023         | 2024         | Change \$    | Change % |
|-----------------------------------|-------------|--------------|--------------|--------------|----------|
| 00 - Personnel Services           | \$16,675.00 | \$19,683.00  | \$20,762.20  | \$1,079.10   | 5.5%     |
| 01 - Contractual Services         | \$15,574.50 | \$72,605.80  | \$34,048.10  | -\$38,557.70 | -53.1%   |
| 02 - Travel                       | \$1.10      | \$10.00      | \$10.00      | \$0.00       | 0.0%     |
| 03 - Commodities and Materials    | \$40.60     | \$60.20      | \$43.90      | -\$16.30     | -27.1%   |
| 04 - Equipment                    | \$66.20     | \$235.40     | \$181.10     | -\$54.30     | -23.1%   |
| 05 - Permanent Improvements       |             | \$1,000.00   | \$1,000.00   | \$0.00       | 0.0%     |
| 08 - Indirect Costs               | \$804.40    | \$597.90     | \$597.90     | \$0.00       | 0.0%     |
| 91 - Purposes as Specified        | \$7,000.00  | \$113,925.00 | \$139,366.60 | \$25,441.60  | 22.3%    |
| 94 - Transfers and Reimbursements | \$191.80    | \$255.00     | \$270.00     | \$15.00      | 5.9%     |
| TOTAL                             | \$40,353.60 | \$208,372.30 | \$196,279.80 | -\$12,092.60 | -5.80%   |

## Appropriations by Category (\$thousands)