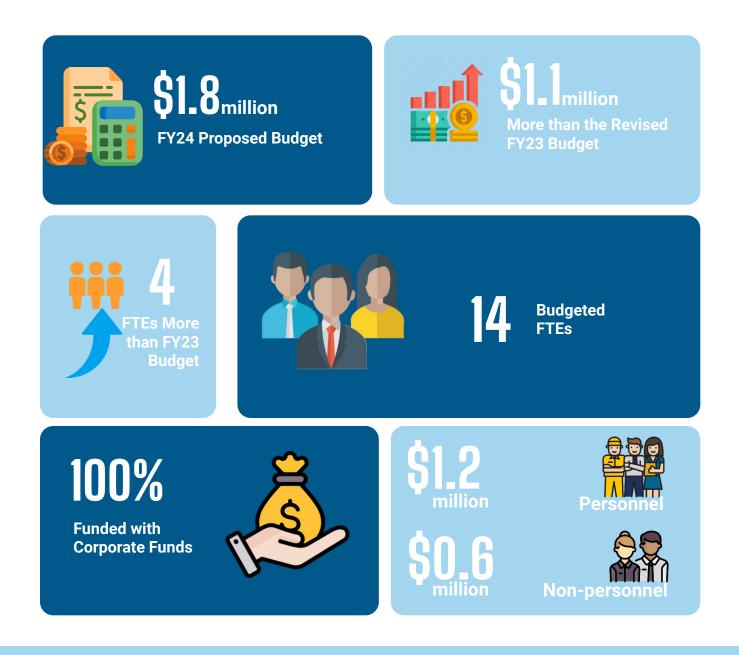

Budget Recommendation Fact Sheet Fiscal Year 2024

Personnel Services category is set to grow by \$545,745 representing an 80.62% increase compared to the revised FY23 budget.

In the proposed FY24 Budget, there are allocations for 14 FTEs, 4 FTEs higher than FY23

In the proposed FY24 Budget, there are allocations for 14 FTEs, 4 FTEs higher than FY23.

All funding is derived from the Corporate Fund in FY24, representing an increase of 1.23 million compared to the revised FY23 budget.