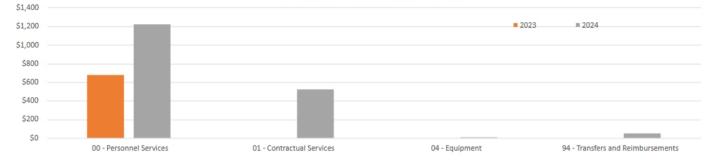

## Appropriation by Category (\$ thousands)

| APPROPRIATION CATEGORY            | 2023  | 2024    | Change \$ | Change % |
|-----------------------------------|-------|---------|-----------|----------|
| 00 - Personnel Services           | \$677 | \$1,223 | \$545.8   | 80.63%   |
| 01 - Contractual Services         | \$0   | \$523   | \$523.2   |          |
| 04 - Equipment                    | \$0   | \$5     | \$4.5     |          |
| 94 - Transfers and Reimbursements | \$0   | \$50    | \$50.0    |          |
| TOTAL                             | \$677 | \$1,800 | \$1,123.5 | 165.98%  |

Appropriations by Category (\$thousands)