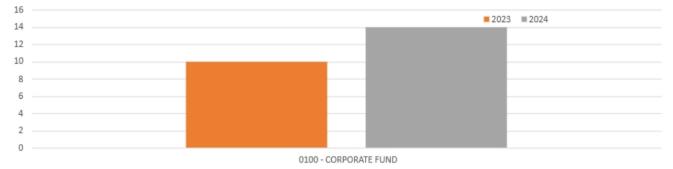

## Appropriations by Fund Type (\$ thousands)

| PERMANENT FTEs BY FUND TYPE | 2023 FTEs |        | 2024 FTEs |        |
|-----------------------------|-----------|--------|-----------|--------|
|                             | #         | %      | #         | %      |
| LOCAL                       | 10        | 100.0% | 14        | 100.0% |
| 0100 - CORPORATE FUND       | 10        | 100.0% | 14        | 100.0% |
| TOTAL                       | 10        | 100%   | 14        | 100%   |

## Permanent FTEs by Funding Type and Year

## Permanent FTEs by Fiscal Year and Fund Type

|                       | 2023    |                  | 2024    | ļ.        |         | 20 | )24      |  |
|-----------------------|---------|------------------|---------|-----------|---------|----|----------|--|
| FUNDING TYPE          |         |                  |         | Chan      | Change  |    | FTEs     |  |
|                       | \$      | \$               | %       | \$        | %       | \$ | %        |  |
| LOCAL                 | \$676.9 | \$1,800.4        | 100.00% | \$1,123.5 | 165.98% | 14 | 4 100.0% |  |
| 0100 - CORPORATE FUND | \$676.9 | \$1,800.4        | 100.00% | \$1,123.5 | 165.98% |    |          |  |
| TOTAL                 | \$676.9 | <b>\$1,800.4</b> | 100%    | \$1,123.5 | 165.98% | 14 | 100%     |  |