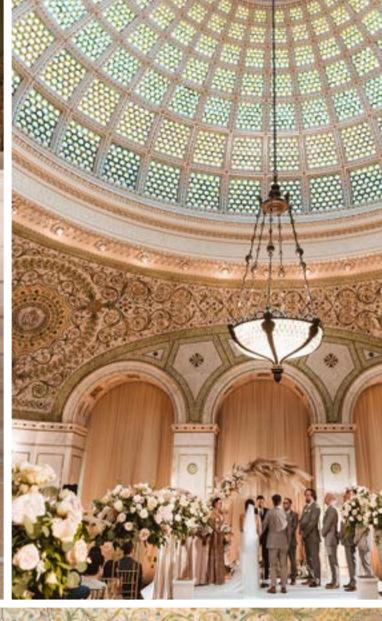

## PRESTON BRADLEY HALL

#### **CAPACITIES:**

Seated Dinner: 330 | Cocktails: 700 | Ceremony Seating: 320

The crown jewel of the Chicago Cultural Center, Preston Bradley Hall, houses the spectacular and world's largest Tiffany glass-domed ceiling.

The hall features graceful arches inlaid with sparkling mosaics, along with 25 Tiffany glass chandeliers spaced throughout the room. With a stunning view of Millennium Park, Preston Bradley Hall is an exquisite space to hold a breathtaking wedding ceremony or reception.