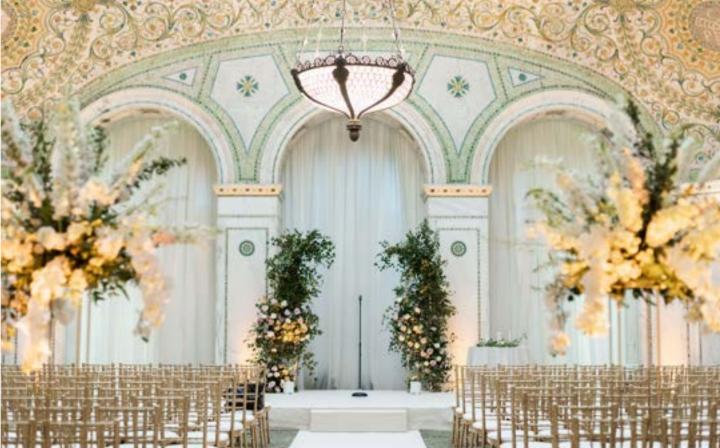

#### **CAPACITIES:**

Seated Dinner: 330 | Cocktails: 700 | Ceremony Seating: 320

The crown jewel of the Chicago Cultural Center, Preston Bradley Hall, houses the spectacular and world's largest Tiffany glass-domed ceiling.

The hall features graceful arches inlaid with sparkling mosaics, along with 25 Tiffany glass chandeliers spaced throughout the room. With a stunning view of Millennium Park, Preston Bradley Hall is an exquisite space to hold a breathtaking wedding ceremony or reception.