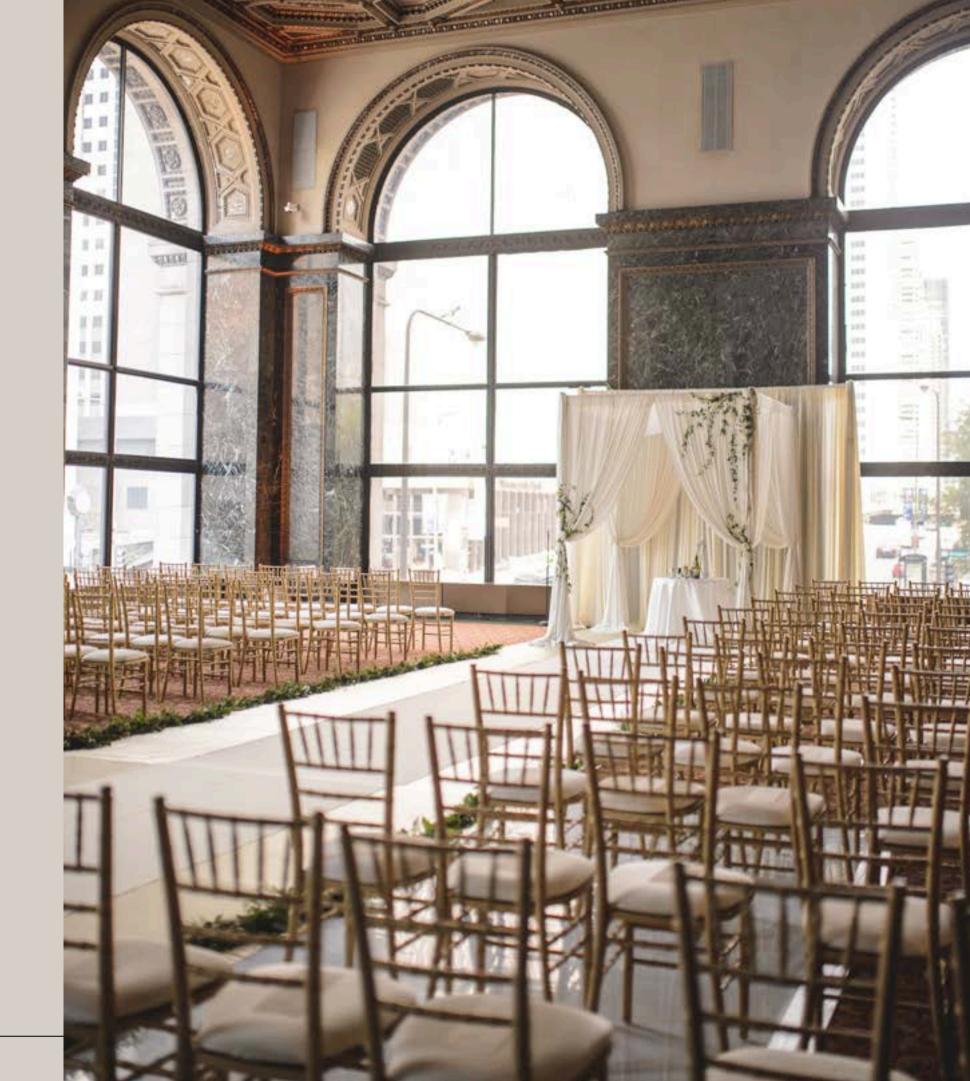

## GAR HALL & ROTUNDA

**CAPACITIES:** 

Seated Dinner: 220 | Cocktails: 550 | Ceremony Seating: 300

Newly renovated to its original grandeur, this space was dedicated to the Grand Army of the Republic to honor veterans of the Civil War. Offering impressive views, soaring walls rise to a coffered ceiling.

The Rotunda serves as the large foyer to the Hall and showcases the building's second glass-domed ceiling, designed by the Healey Millet Glass Company. These rooms can be utilized separately or as one combined space.