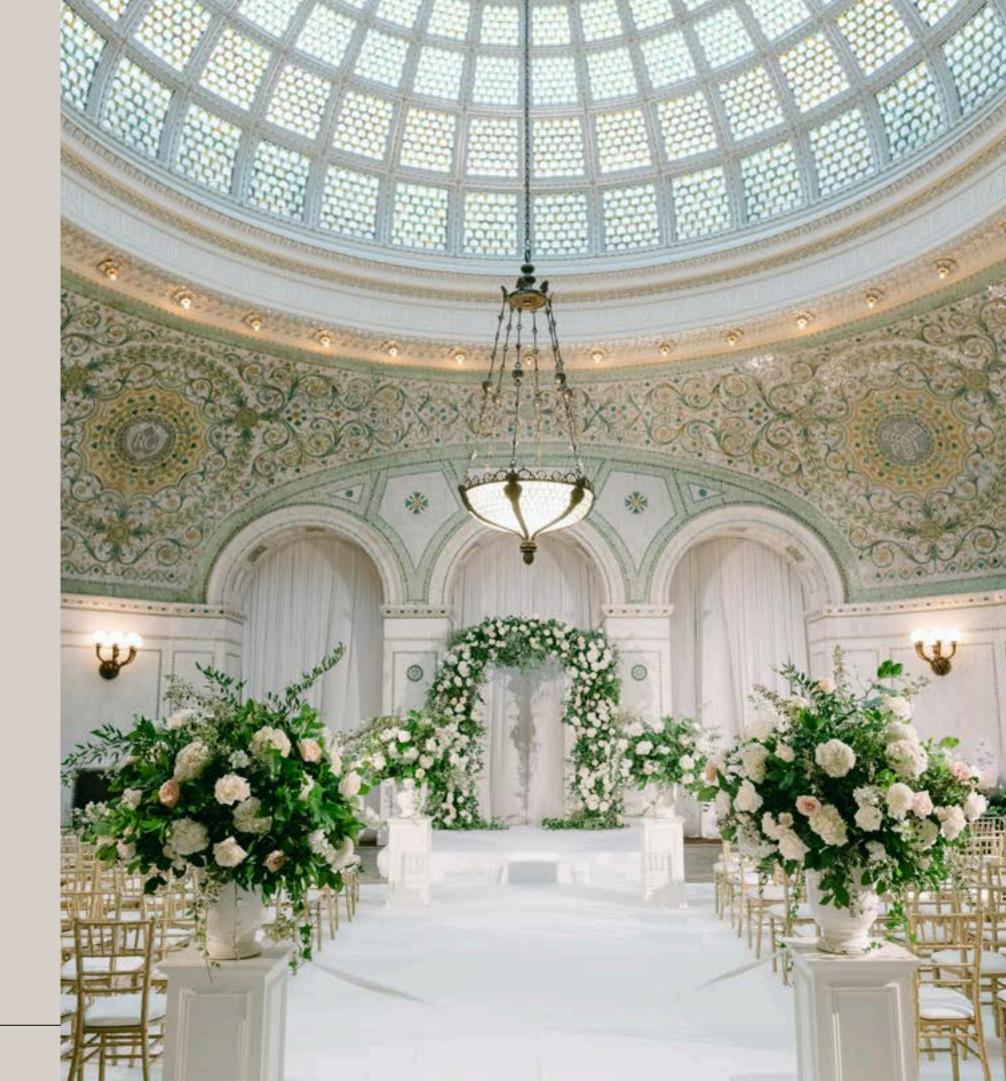

The Chicago Cultural Center is the perfect place to say "I Do." The stunning landmark offers a variety of options for weddings, both big and small.

It is home to two magnificent stained-glass domes, one of which is the world's largest Tiffany dome. The grace of this historic building is enhanced by breathtaking views of Millennium Park, located just across the street.

#### **CAPACITIES:**

Seated Dinner: 330 | Cocktails: 700 | Ceremony Seating: 320

The crown jewel of the Chicago Cultural Center, Preston Bradley Hall, houses the spectacular and world's largest Tiffany glass-domed ceiling.

The hall features graceful arches inlaid with sparkling mosaics, along with 25 Tiffany glass chandeliers spaced throughout the room. With a stunning view of Millennium Park, Preston Bradley Hall is an exquisite space to hold a breathtaking wedding ceremony or reception.