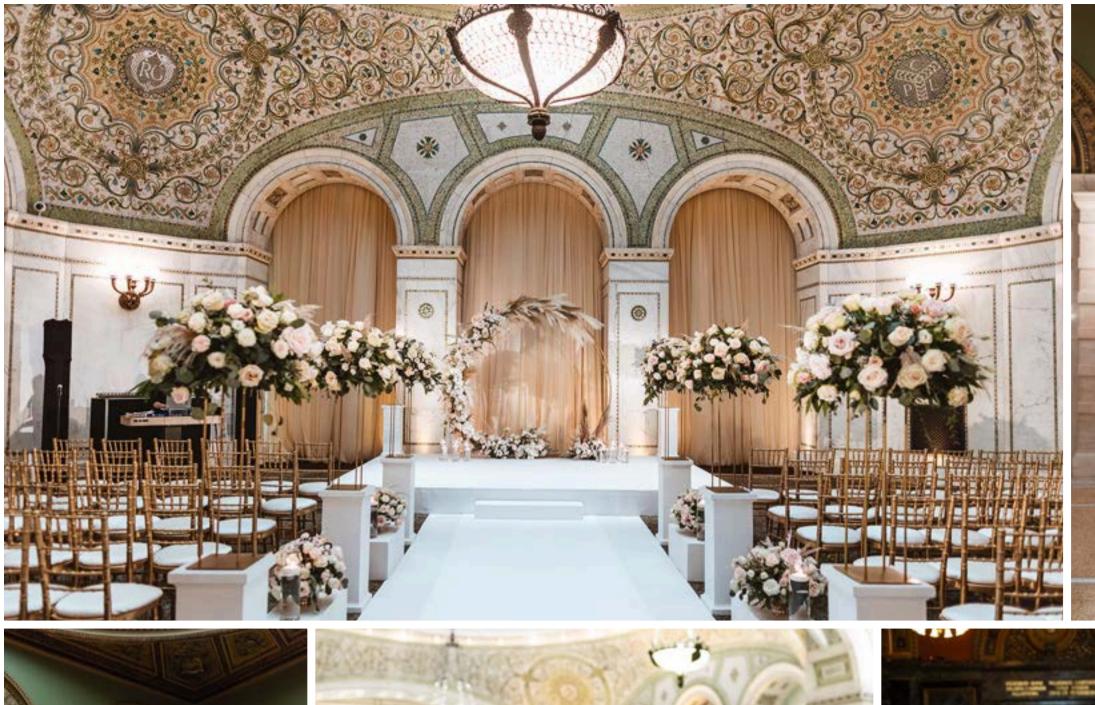

#### **CAPACITIES:**

Seated Dinner: 330 | Cocktails: 700 | Ceremony Seating: 320

The crown jewel of the Chicago Cultural Center, Preston Bradley Hall, houses the spectacular and world's largest Tiffany glass-domed ceiling.

The hall features graceful arches inlaid with sparkling mosaics, along with 25 Tiffany glass chandeliers spaced throughout the room. With a stunning view of Millennium Park, Preston Bradley Hall is an exquisite space to hold a breathtaking wedding ceremony or reception.