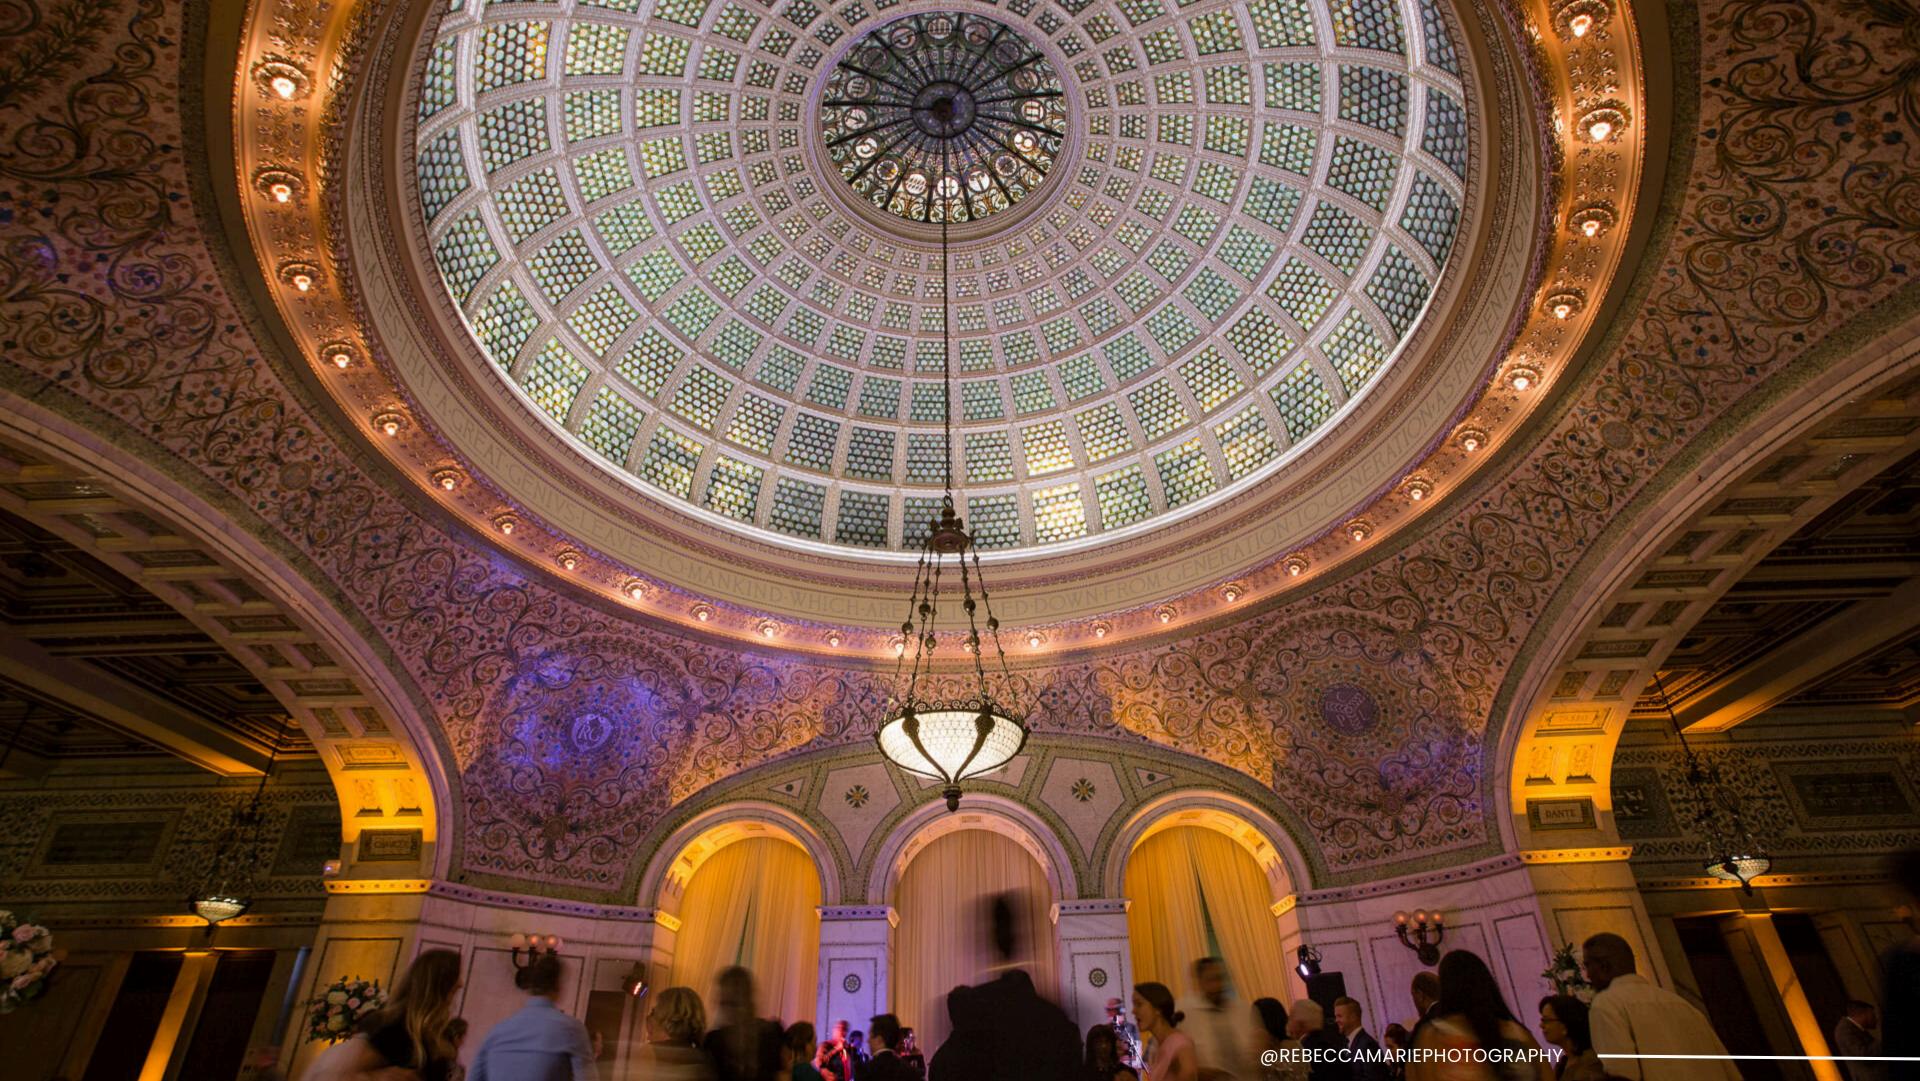

The Chicago Cultural Center is the perfect place to say "I Do." The stunning landmark offers a variety of options for weddings, both big and small.

It is home to two magnificent stained-glass domes, one of which is the world's largest Tiffany dome. The grace of this historic building is enhanced by breathtaking views of Millennium Park, located just across the street.

#### **CAPACITIES:**

Seated Dinner: 330 | Cocktails: 700 | Ceremony Seating: 320

The crown jewel of the Chicago Cultural Center, Preston Bradley Hall, houses the spectacular and world's largest Tiffany glass-domed ceiling.

The hall features graceful arches inlaid with sparkling mosaics, along with 25 Tiffany glass chandeliers spaced throughout the room. With a stunning view of Millennium Park, Preston Bradley Hall is an exquisite space to hold a breathtaking wedding ceremony or reception.