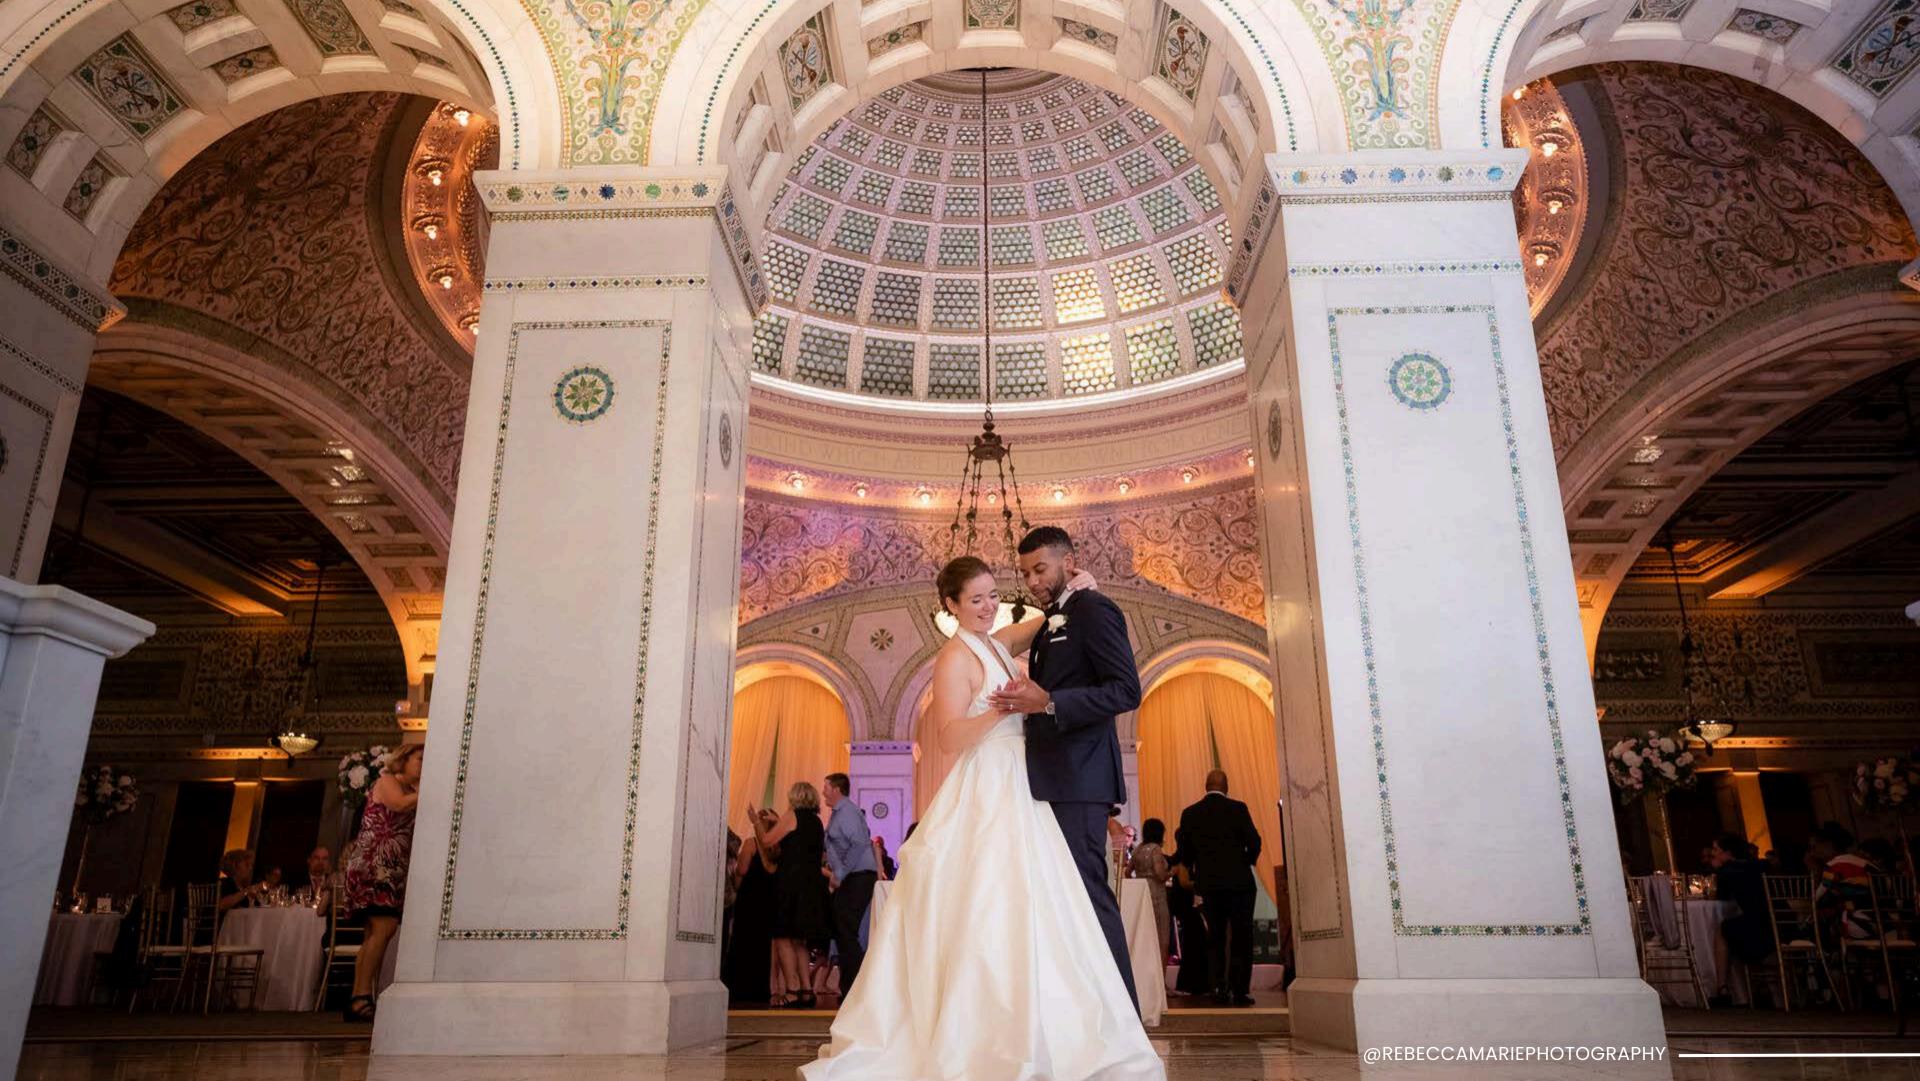

#### **CAPACITIES:**

Seated Dinner: 330 | Cocktails: 700 | Ceremony Seating: 320

The crown jewel of the Chicago Cultural Center, Preston Bradley Hall, houses the spectacular and world's largest Tiffany glass-domed ceiling.

The hall features graceful arches inlaid with sparkling mosaics, along with 25 Tiffany glass chandeliers spaced throughout the room. With a stunning view of Millennium Park, Preston Bradley Hall is an exquisite space to hold a breathtaking wedding ceremony or reception.