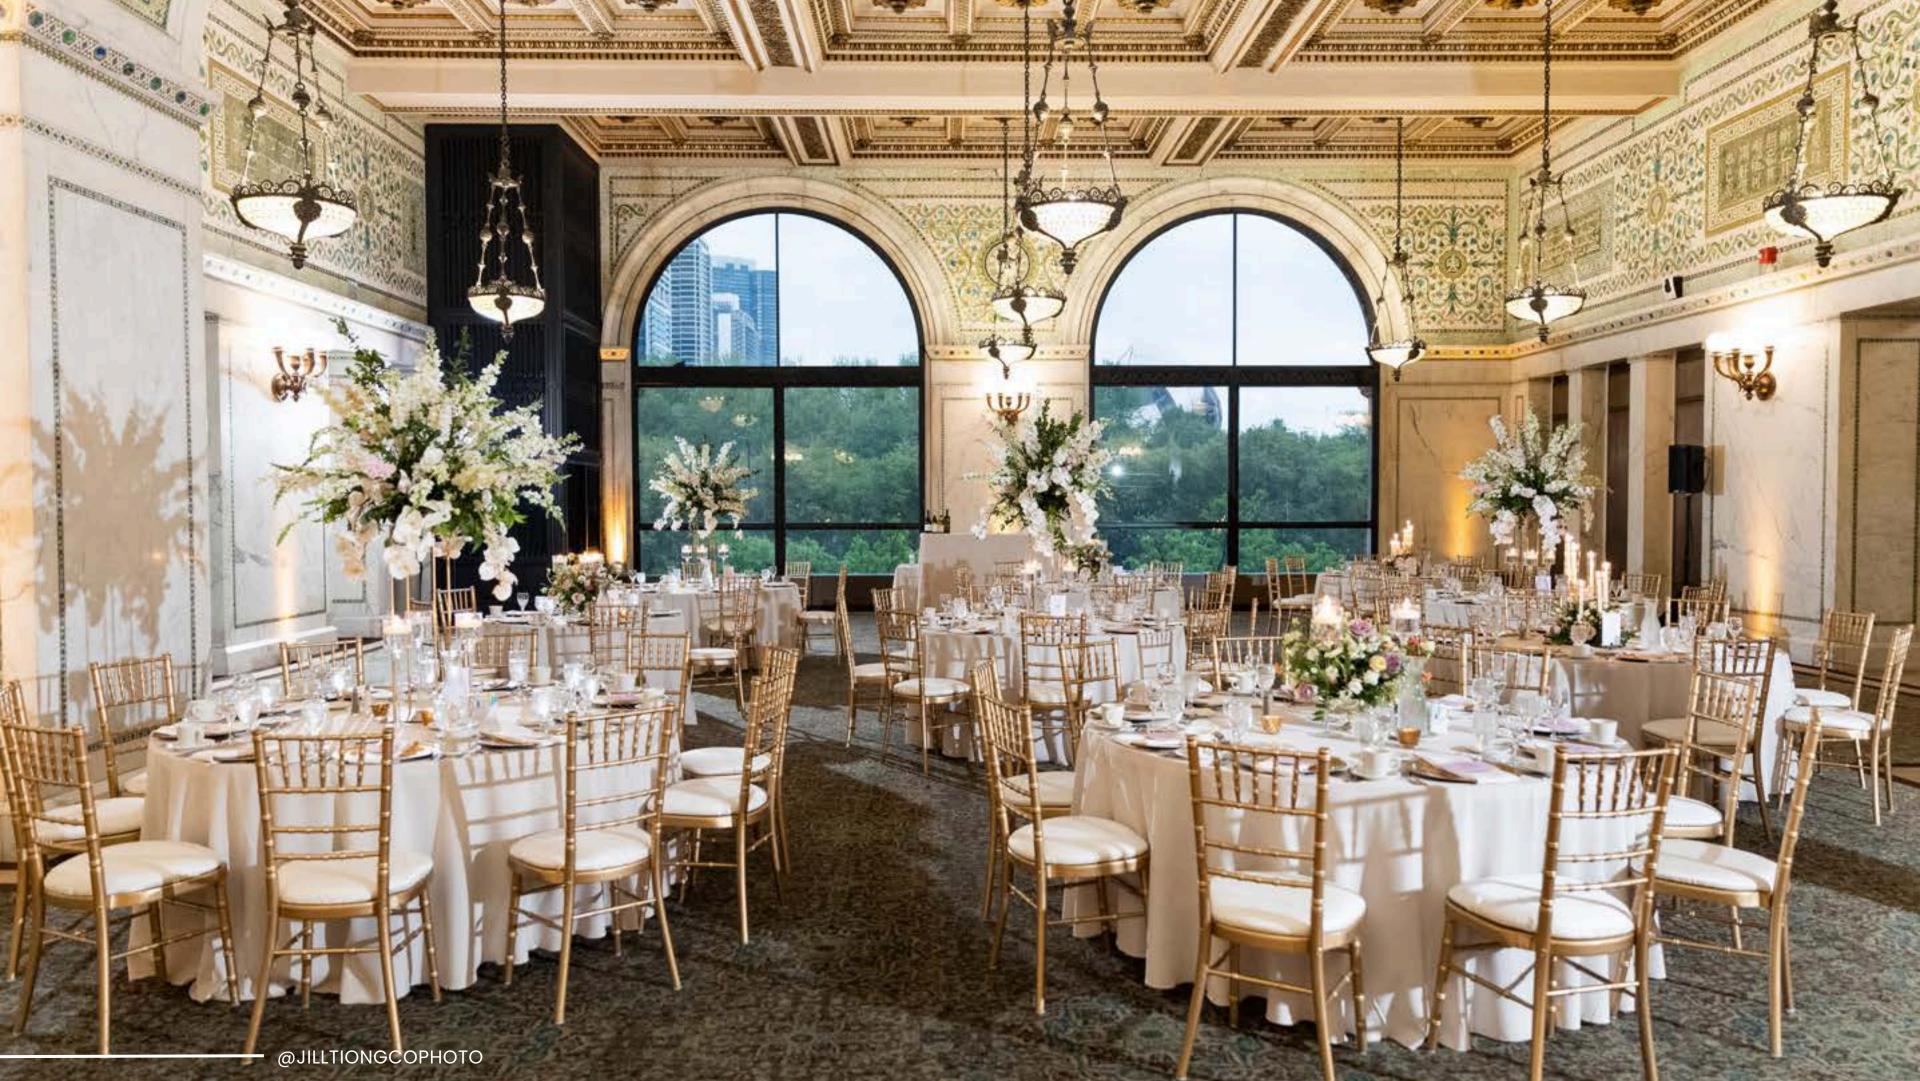

## PRESTON BRADLEY HALL

#### **CAPACITIES:**

Seated Dinner: 330 | Cocktails: 700 | Ceremony Seating: 320

The crown jewel of the Chicago Cultural Center, Preston Bradley Hall, houses the spectacular and world's largest Tiffany glass-domed ceiling.

The hall features graceful arches inlaid with sparkling mosaics, along with 25 Tiffany glass chandeliers spaced throughout the room. With a stunning view of Millennium Park, Preston Bradley Hall is an exquisite space to hold a breathtaking wedding ceremony or reception.