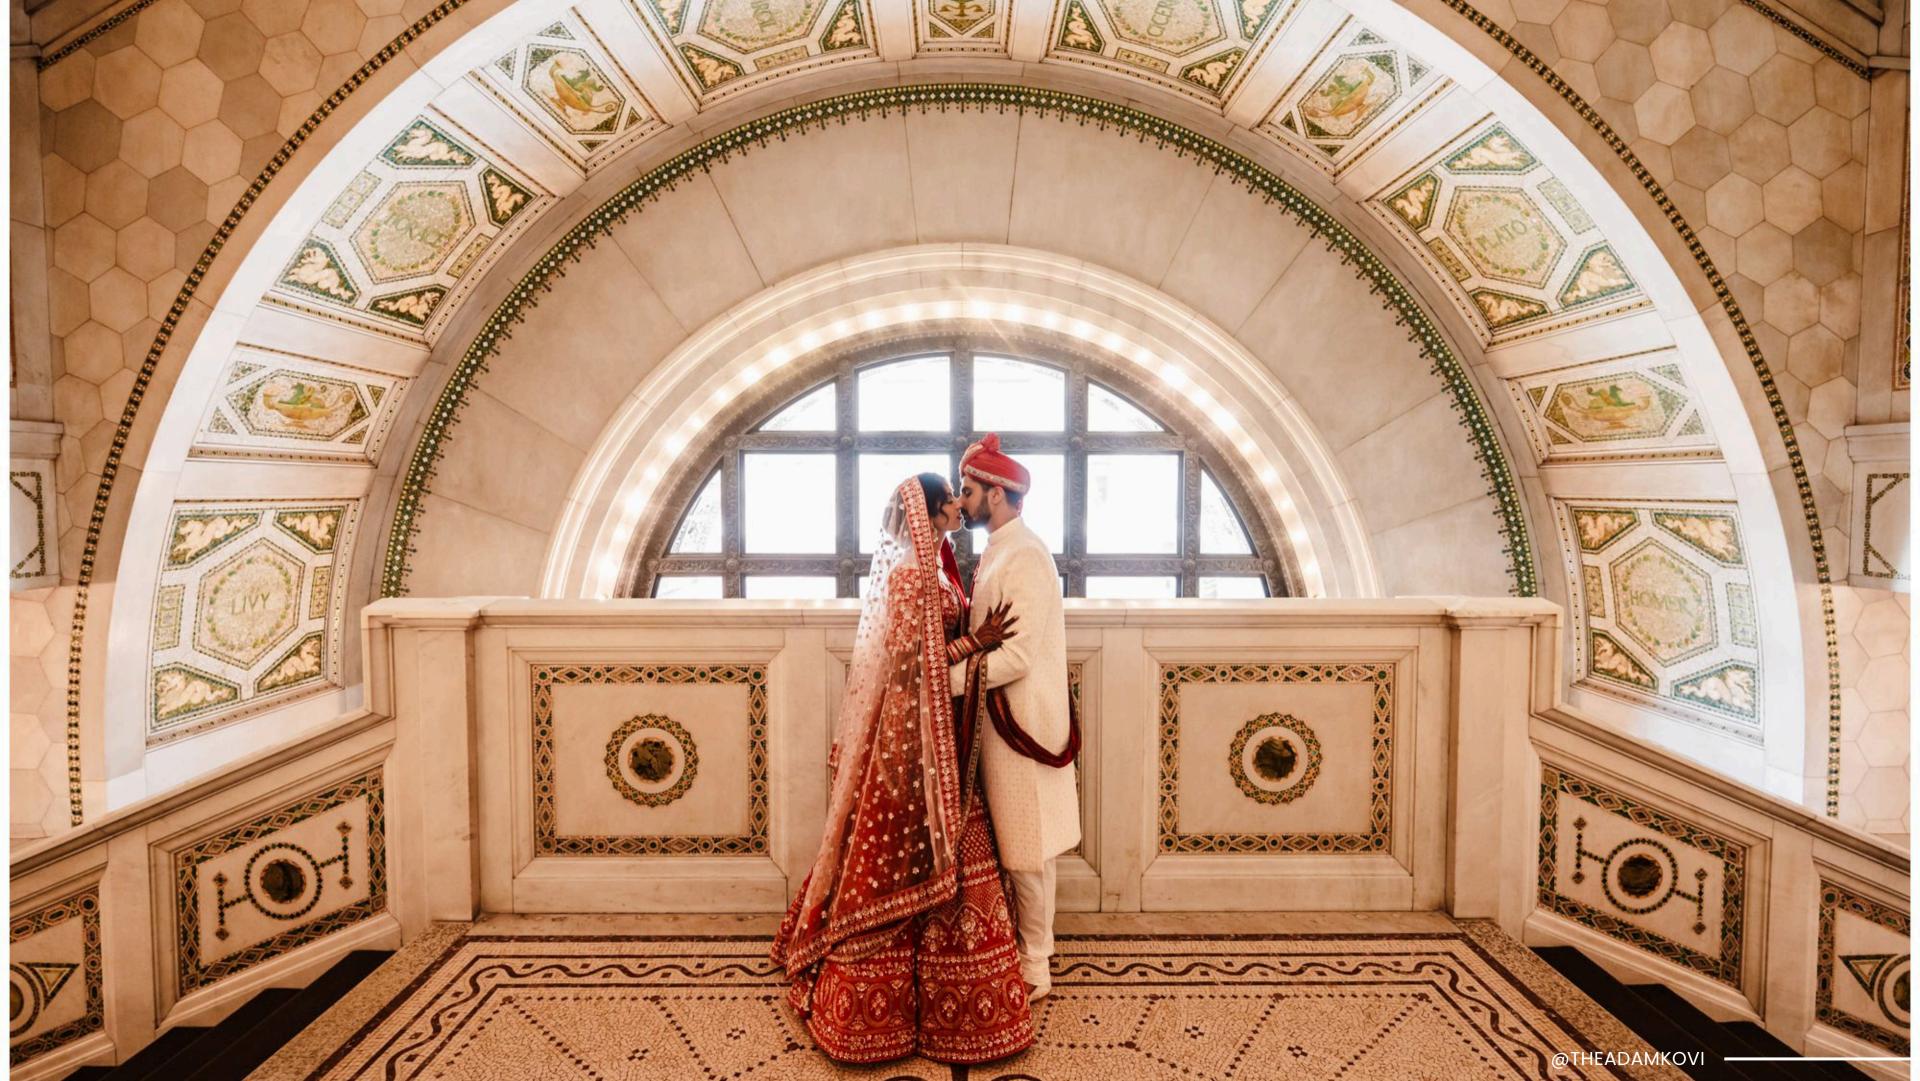

## GAR HALL & ROTUNDA

**CAPACITIES:** 

Seated Dinner: 220 | Cocktails: 550 | Ceremony Seating: 300

Newly renovated to its original grandeur, this space was dedicated to the Grand Army of the Republic to honor veterans of the Civil War. Offering impressive views, soaring walls rise to a coffered ceiling.

The Rotunda serves as the large foyer to the Hall and showcases the building's second glass-domed ceiling, designed by the Healey Millet Glass Company. These rooms can be utilized separately or as one combined space.