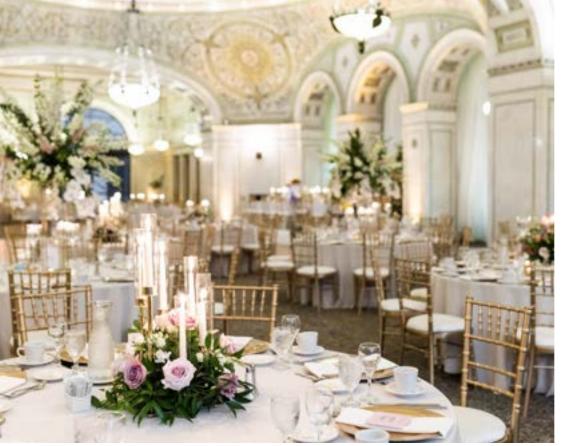

## PRESTON BRADLEY HALL

#### **CAPACITIES:**

Seated Dinner: 330 | Cocktails: 700 | Ceremony Seating: 320

The crown jewel of the Chicago Cultural Center, Preston Bradley Hall, houses the spectacular and world's largest Tiffany glass-domed ceiling.

The hall features graceful arches inlaid with sparkling mosaics, along with 25 Tiffany glass chandeliers spaced throughout the room. With a stunning view of Millennium Park, Preston Bradley Hall is an exquisite space to hold a breathtaking wedding ceremony or reception.