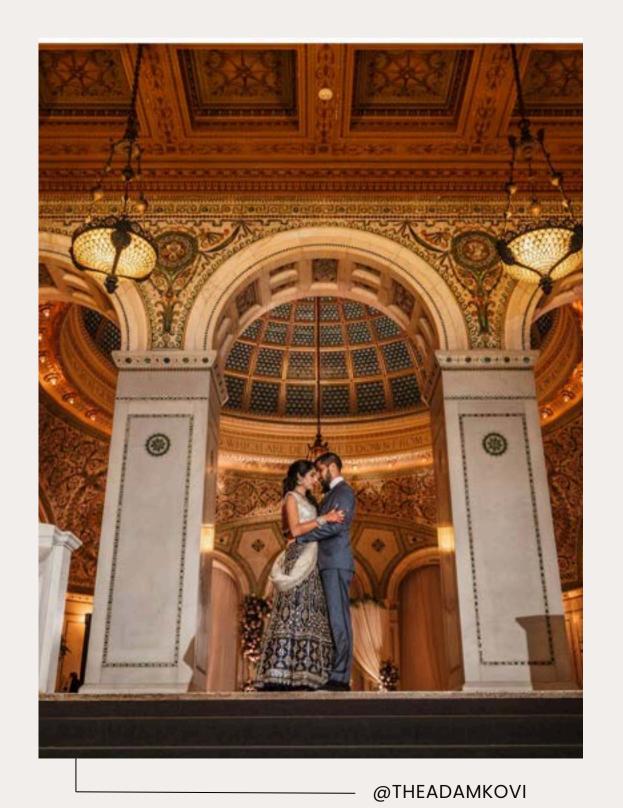

#### **CAPACITIES:**

Seated Dinner: 330 | Cocktails: 700 | Ceremony Seating: 320

The crown jewel of the Chicago Cultural Center, Preston Bradley Hall, houses the spectacular and world's largest Tiffany glass-domed ceiling.

The hall features graceful arches inlaid with sparkling mosaics, along with 25 Tiffany glass chandeliers spaced throughout the room. With a stunning view of Millennium Park, Preston Bradley Hall is an exquisite space to hold a breathtaking wedding ceremony or reception.