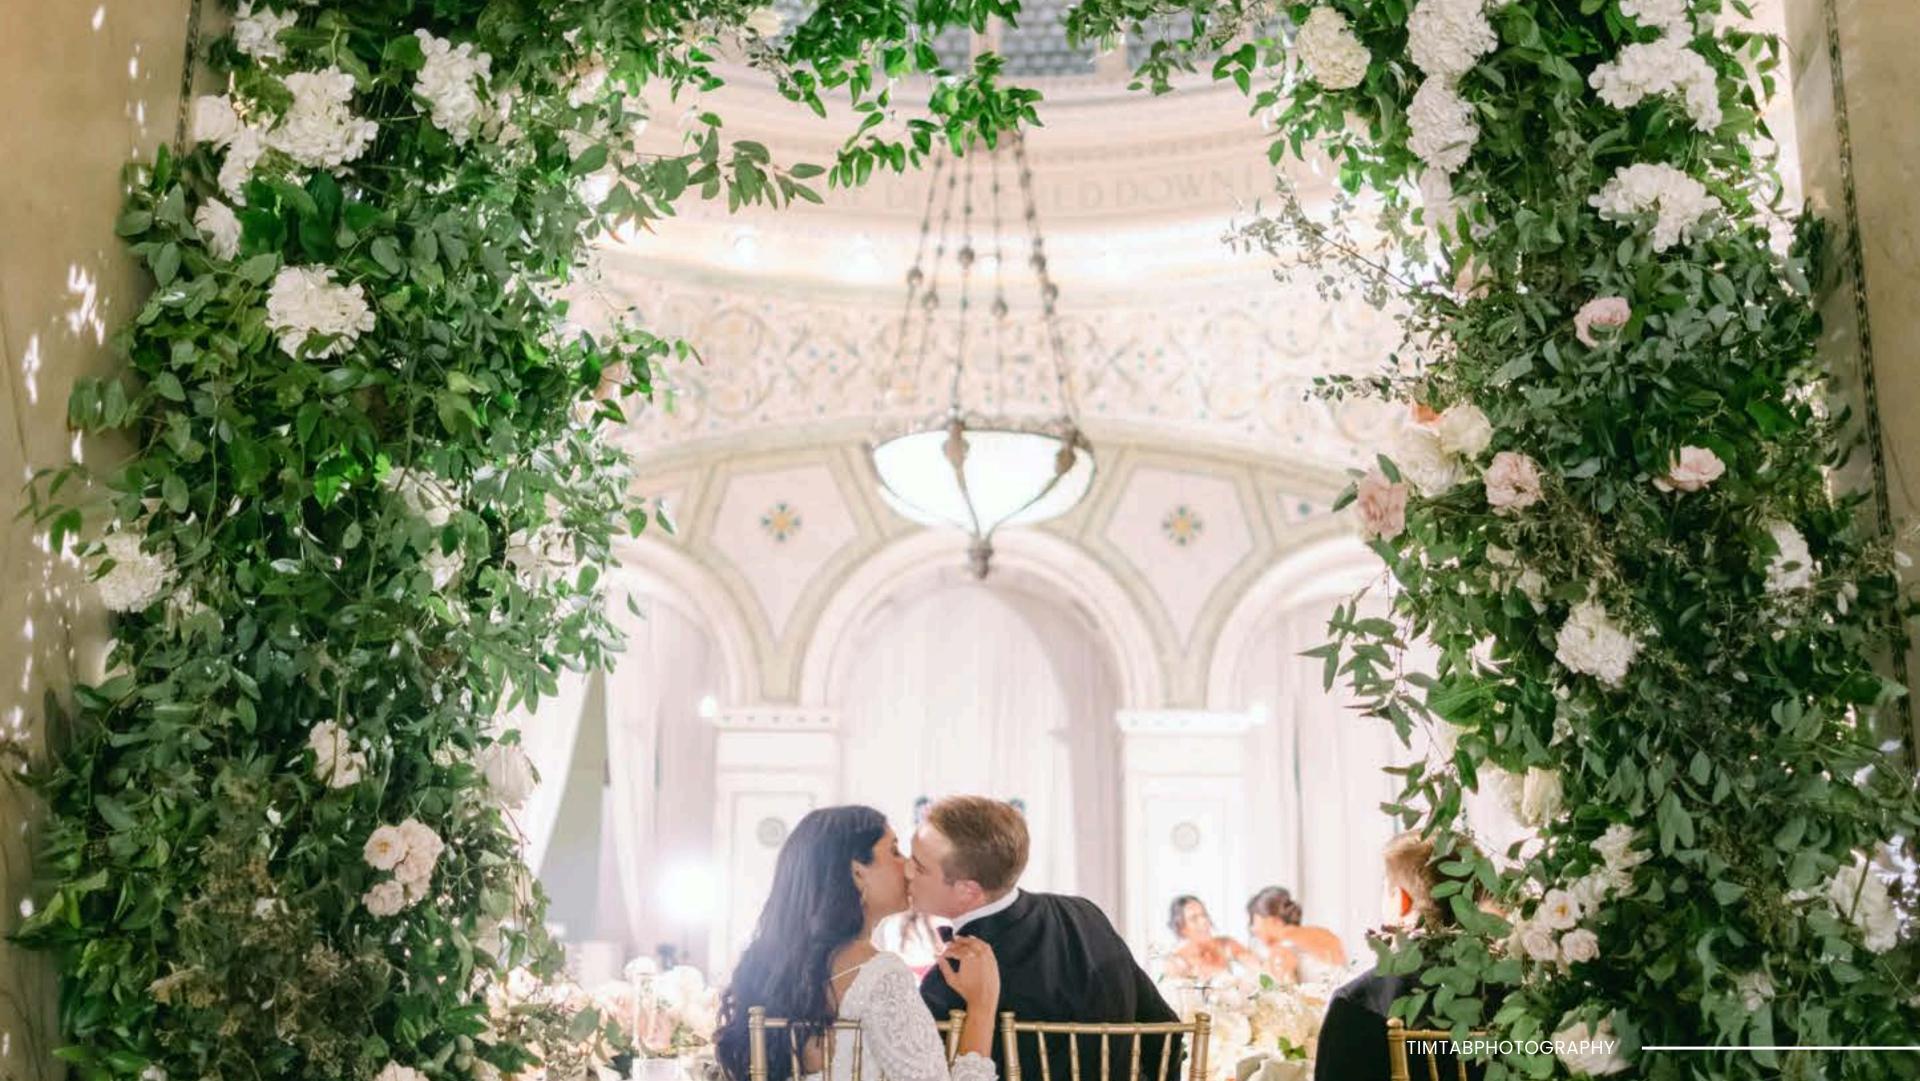

## GAR HALL & ROTUNDA

**CAPACITIES:** 

Seated Dinner: 220 | Cocktails: 550 | Ceremony Seating: 300

Newly renovated to its original grandeur, this space was dedicated to the Grand Army of the Republic to honor veterans of the Civil War. Offering impressive views, soaring walls rise to a coffered ceiling.

The Rotunda serves as the large foyer to the Hall and showcases the building's second glass-domed ceiling, designed by the Healey Millet Glass Company. These rooms can be utilized separately or as one combined space.