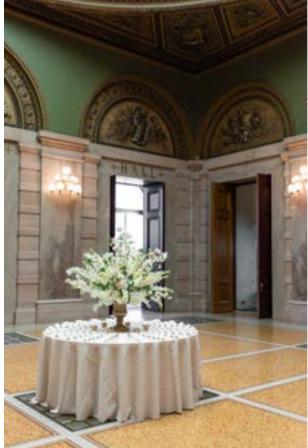

## GAR HALL & ROTUNDA

**CAPACITIES:** 

Seated Dinner: 220 | Cocktails: 550 | Ceremony Seating: 300

Newly renovated to its original grandeur, this space was dedicated to the Grand Army of the Republic to honor veterans of the Civil War. Offering impressive views, soaring walls rise to a coffered ceiling.

The Rotunda serves as the large foyer to the Hall and showcases the building's second glass-domed ceiling, designed by the Healey Millet Glass Company. These rooms can be utilized separately or as one combined space.