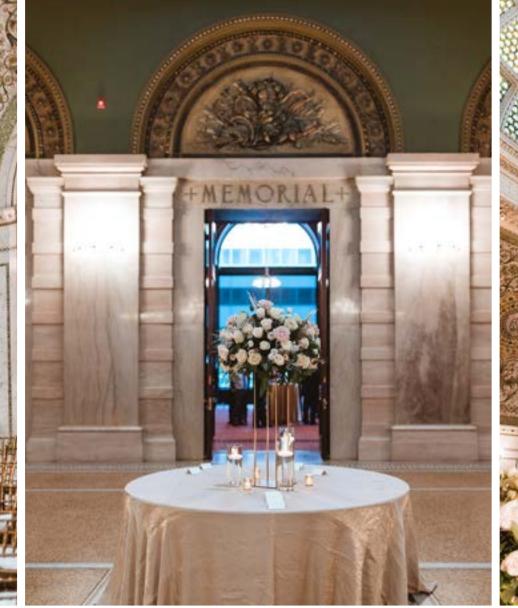

## PRESTON BRADLEY HALL

#### **CAPACITIES:**

Seated Dinner: 330 | Cocktails: 700 | Ceremony Seating: 320

The crown jewel of the Chicago Cultural Center, Preston Bradley Hall, houses the spectacular and world's largest Tiffany glass-domed ceiling.

The hall features graceful arches inlaid with sparkling mosaics, along with 25 Tiffany glass chandeliers spaced throughout the room. With a stunning view of Millennium Park, Preston Bradley Hall is an exquisite space to hold a breathtaking wedding ceremony or reception.