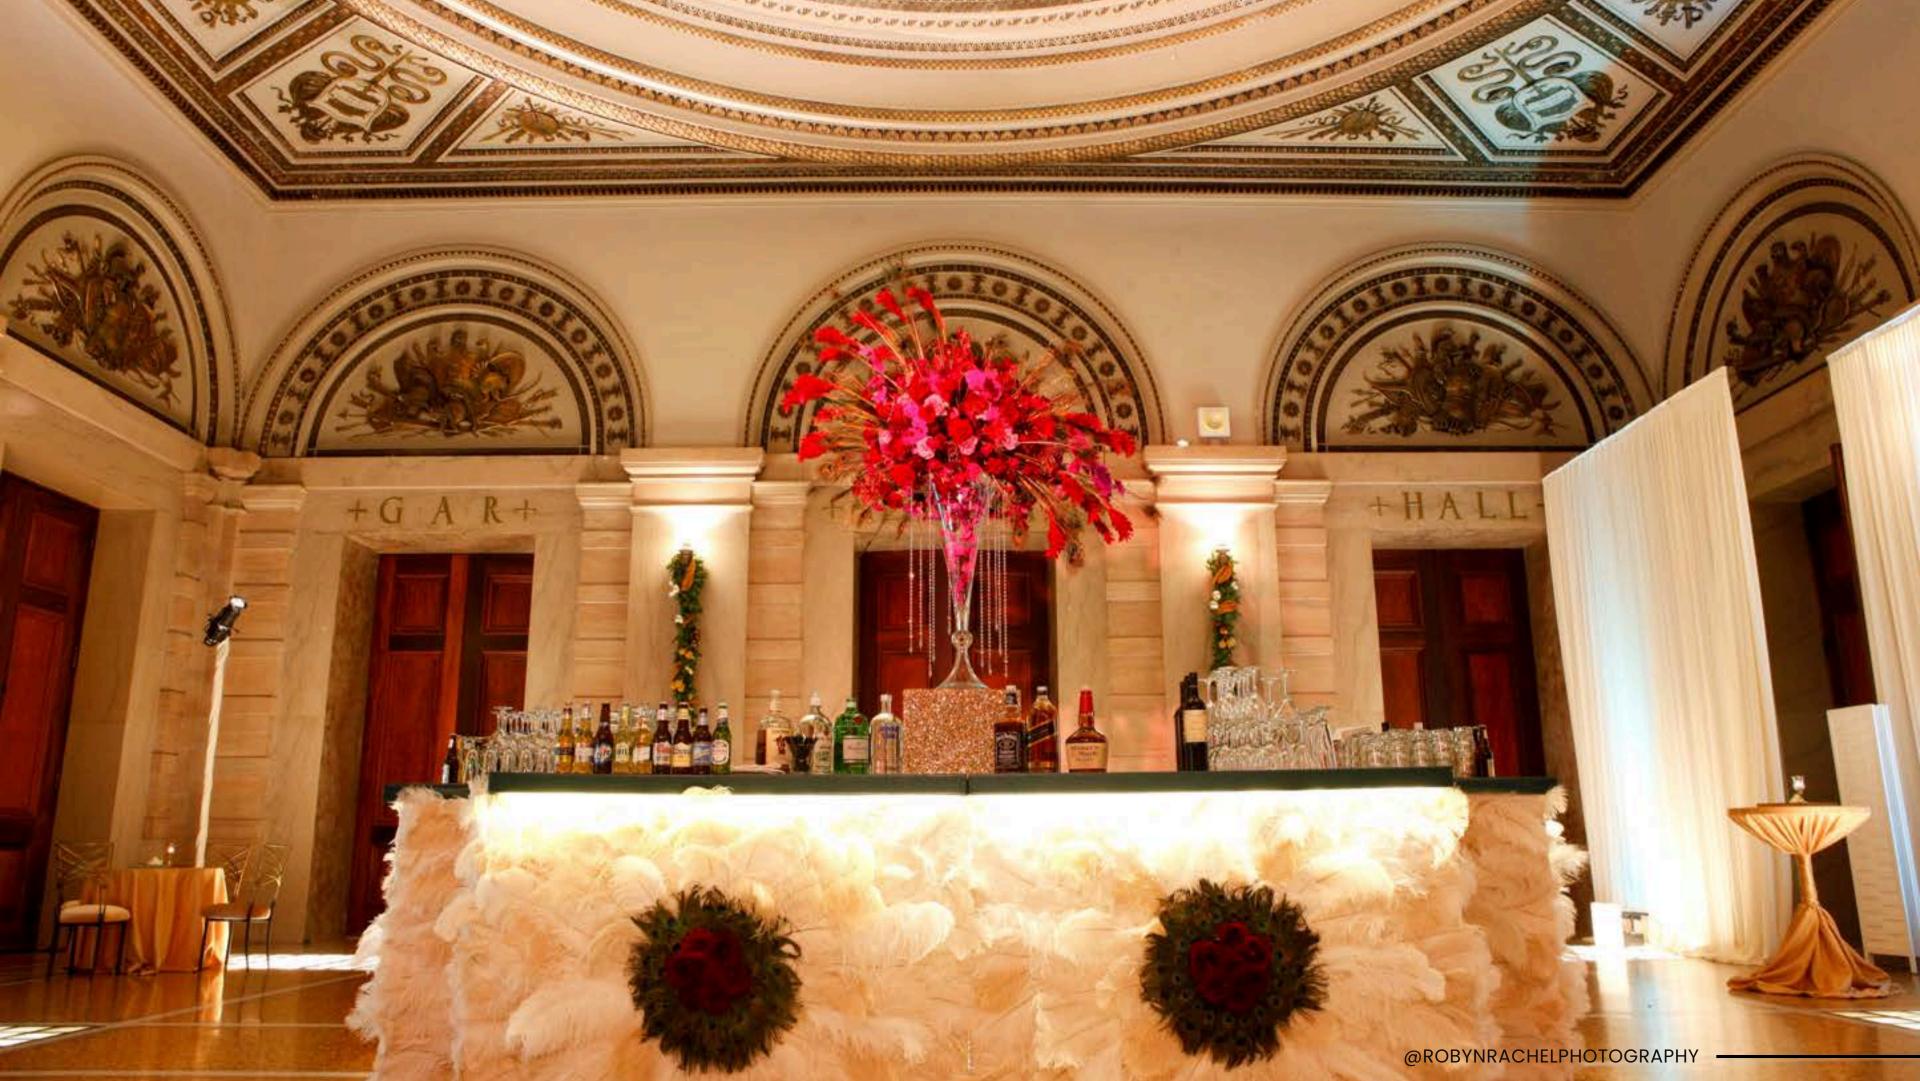

## GAR HALL & ROTUNDA

**CAPACITIES:** 

Seated Dinner: 220 | Cocktails: 550 | Ceremony Seating: 300

Newly renovated to its original grandeur, this space was dedicated to the Grand Army of the Republic to honor veterans of the Civil War. Offering impressive views, soaring walls rise to a coffered ceiling.

The Rotunda serves as the large foyer to the Hall and showcases the building's second glass-domed ceiling, designed by the Healey Millet Glass Company. These rooms can be utilized separately or as one combined space.