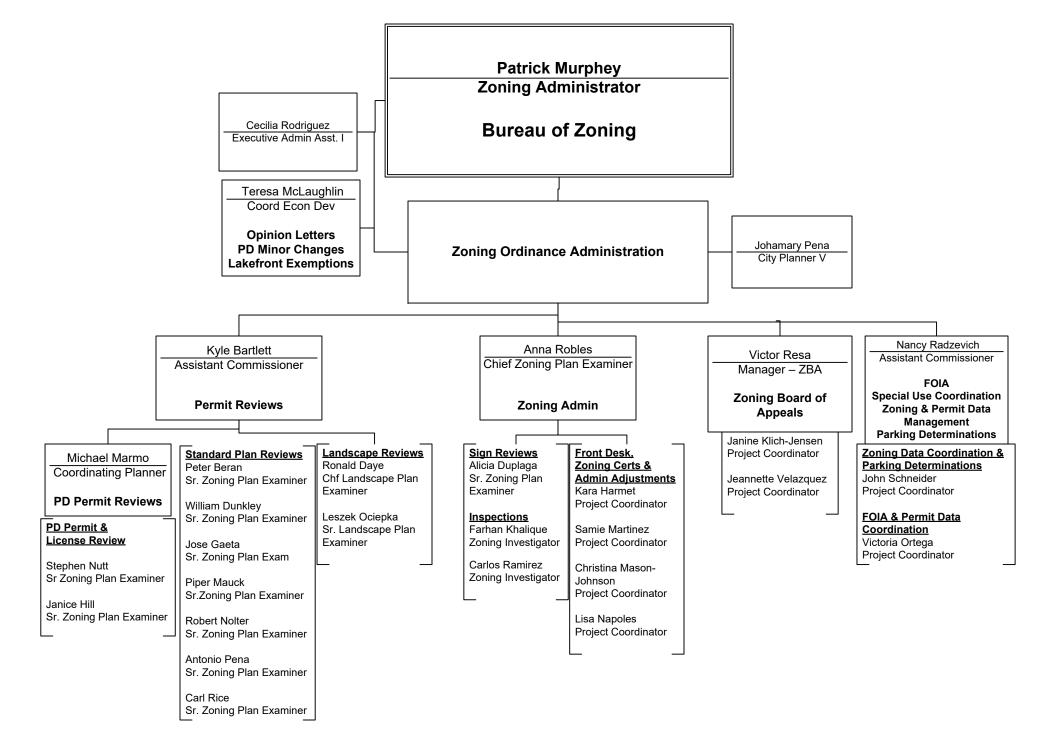

## **DPD & DOH SHARED SERVICES**

Department of Planning and Development
\*Operations & Finance (contained in DPD's budget) provide operational support to both DPD and DOH.