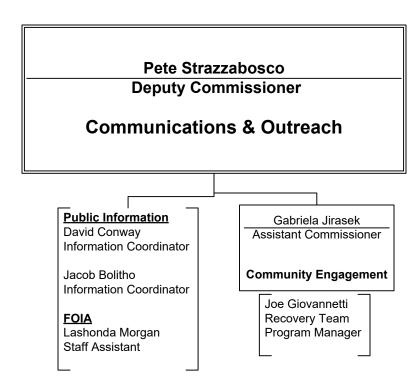

## **DPD & DOH SHARED SERVICES**

Department of Planning and Development
\*Operations & Finance (contained in DPD's budget) provide operational support to both DPD and DOH.