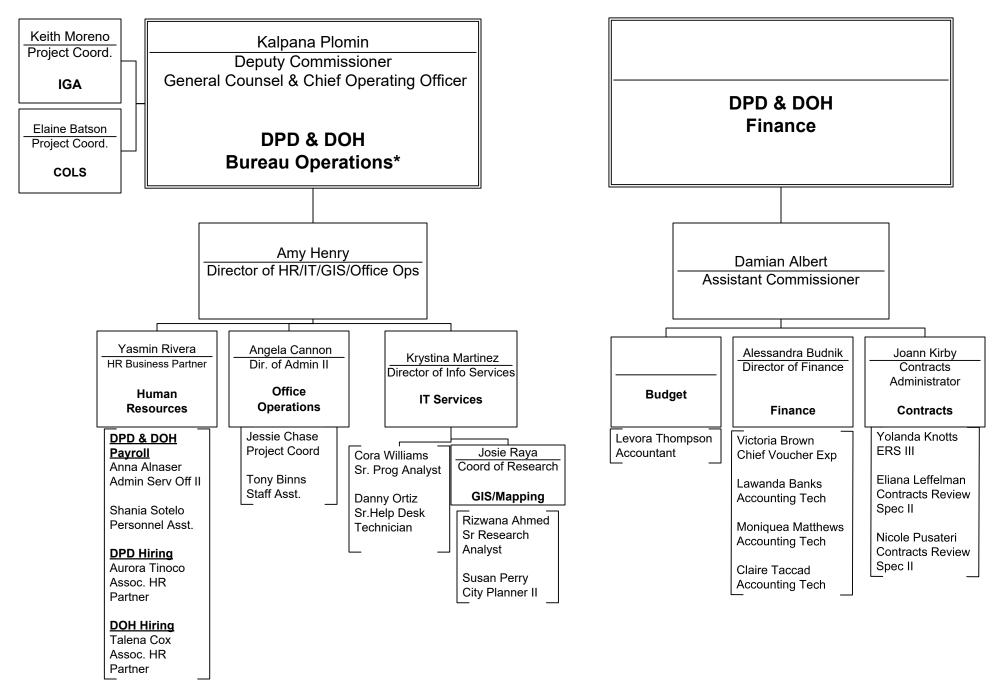

## **DPD & DOH SHARED SERVICES**

Department of Planning and Development
\*Operations & Finance (contained in DPD's budget) provide operational support to both DPD and DOH.