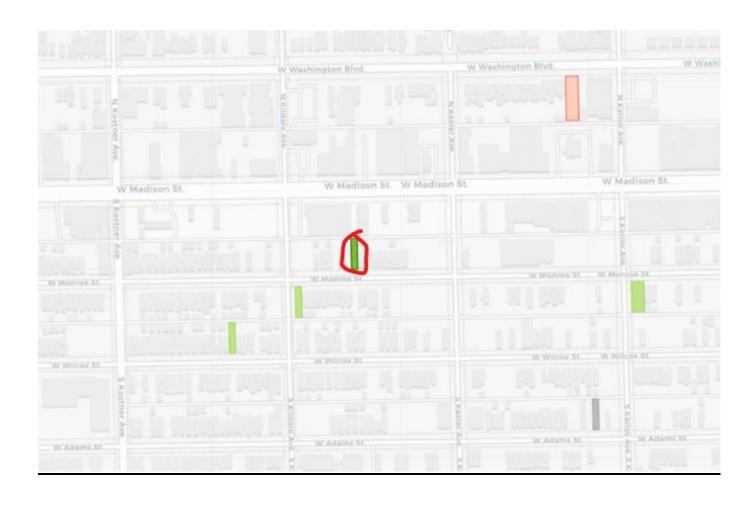

bruary 3, 2023 on ChiBlockBuilder, the City's platform for the sale of Cityowned property; and a public notice directing prospective applicants to ChiBlockBuilder for listings of City-owned properties for sale was advertised in the Chicago Tribune on January 20, January 27 and February 3, 2023.

#### **IX. RECOMMENDATION**

The Department of Planning and Development has thoroughly reviewed the proposed project, its public benefits, and the project's conformance with the redevelopment area plan. The Department of Planning and Development recommends that the CDC approve the sale of the following parcel located at 4236 W. Monroe Street.

#### **EXHIBITS**

Redevelopment Area Maps Neighborhood Context Maps Development Plan Site Photos

#### **REDEVELOPMENT AREA MAP**



#### **LOCATION MAP**



#### **ZONING MAP**



#### **SIDWELL MAP**

#### 2021 Tax Map Cook County, Illinois Page 1615A W1/2 NE1/4 Section 15 - 39 - 13 39-13-15A **WEST** © 2021 Cook County, Illinois 1610H COMMISSIONER'S PARTITION of the E.1/2 of the S.W.1/4 of the N.E.1/4 of Sec. 15-39-13. Circuit Court Case 66487. Entered Rec. 06/02/1888 Doc. 999999999 1610G -MADISON - ST-"B" PARTITION of the W.1/2 of the W.1/2 of the N.E.1/4 and of that part of the W.1/2 of the W.1/2 of the S.E.1/4 lying N. of Barry Point Road of Sec. 15-39-13. Rec. 06/02/1886 Doc. 722753 "C" GUNDERSON & GAUGERS ADD. TO CHICAGO in Sec. 15-39-13, a sub. of Lots 1 & 6 of Bis. 1, of Lots 1 & 6 of Bis. 2, of Lots 1 & 6 of Bis. 3, of Lots 1 & 6 of Bis. 2, of Lots 1 & 6 of Bis. 3, of Lots 1 & 6 of Bis. 4, of Lots 1, 2, 5, 8 of Bis. 5, of Lots 1, 2