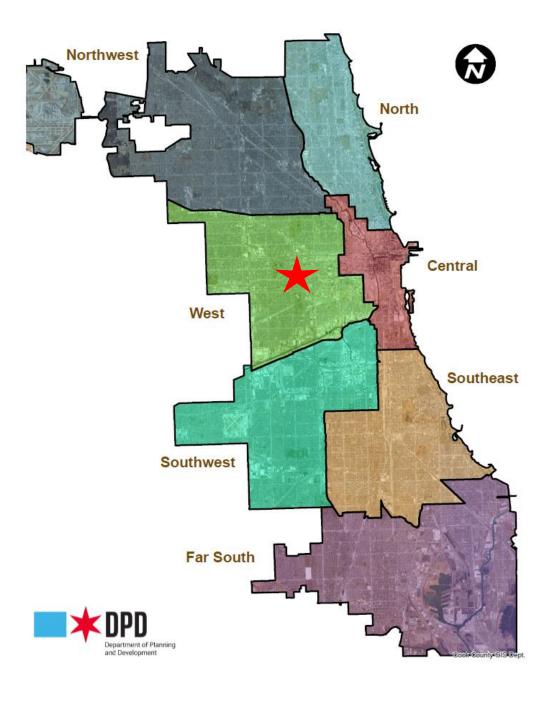

#### **REDEVELOPMENT AREA MAP**

# 4236 W. MONROE STREET MIDWEST REDEVELOPMENT AREA (WARD 28)