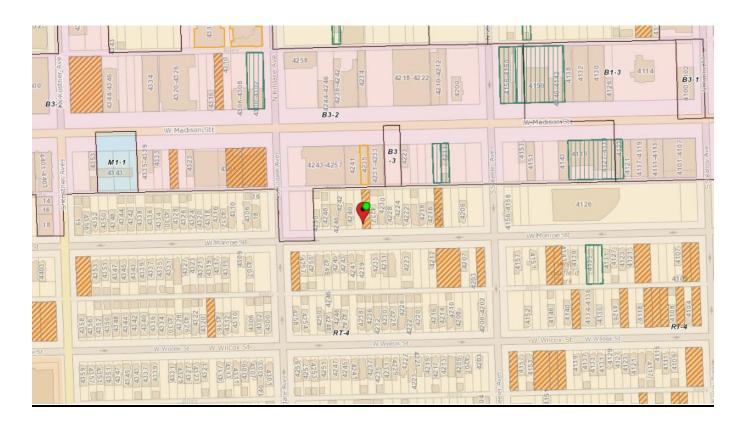

ockBuilder, the City's platform for the sale of Cityowned property; and a public notice directing prospective applicants to ChiBlockBuilder for listings of City-owned properties for sale was advertised in the Chicago Tribune on January 20, January 27 and February 3, 2023.

#### **IX. RECOMMENDATION**

The Department of Planning and Development has thoroughly reviewed the proposed project, its public benefits, and the project's conformance with the redevelopment area plan. The Department of Planning and Development recommends that the CDC approve the sale of the following parcel located at 4236 W. Monroe Street.

#### **EXHIBITS**

Redevelopment Area Maps Neighborhood Context Maps Development Plan Site Photos

#### **REDEVELOPMENT AREA MAP**



#### **LOCATION MAP**



#### **ZONING MAP**



#### **SIDWELL MAP**

#### 2021 Tax Map Cook County, Illinois Page 1615A W1/2 NE1/4 Section 15 - 39 - 13 39-13-15A **WEST** © 2021 Cook County, Illinois 1610H COMMISSIONER'S PARTITION of the E.1/2 of the S.W.1/4 of the N.E.1/4 of Sec. 15-39-13. Circuit Court Case 66487. Entered Rec. 06/02/1888 Doc. 999999999 1610G -MADISON - ST-"B" PARTITION of the W.1/2 of the W.1/2 of the N.E.1/4 and of that part of the W.1/2 of the W.1/2 of the S.E.1/4 lying N. of Barry Point Road of Sec. 15-39-13. Rec. 06/02/1886 Doc. 722753 "C" GUNDERSON & GAUGERS ADD. TO CHICAGO in Sec. 15-39-13, a sub. of Lots 1 & 6 of Bis. 1, of Lots 1 & 6 of Bis. 2, of Lots 1 & 6 of Bis. 3, of Lots 1 & 6 of Bis. 2, of Lots 1 & 6 of Bis. 3, of Lots 1 & 6 of Bis. 4, of Lots 1, 2, 5, 8 of Bis. 5, of Lots 1, 2, 5, 8 of Bis. 4, of Lo