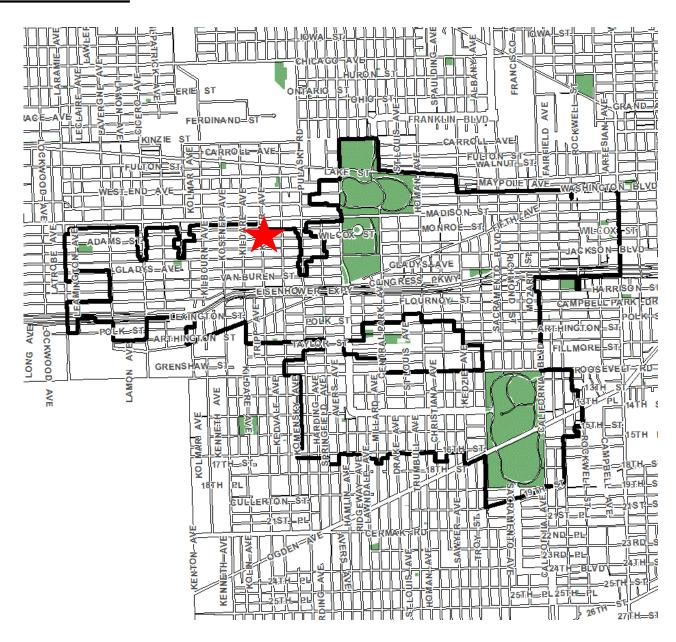

#### **LOCATION MAP**

Ward: Alderman Jason C. Ervin - 28

Community Area West Garfield Park

TIF Redevelopment Area: Midwest

Requested Action: Sale of City land

Appraised Market Value: 10% of value

Sale Price: \$915