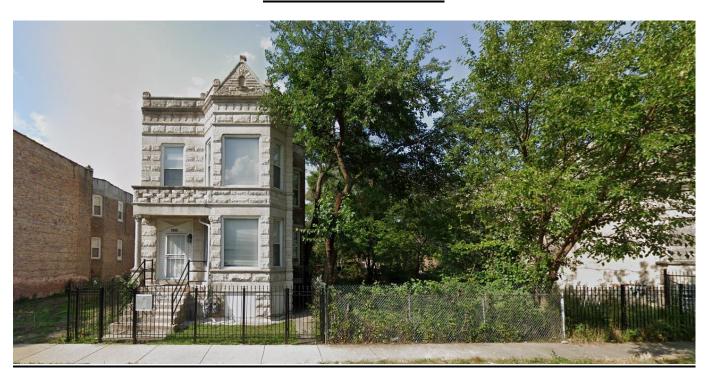

|       |

#### **CURRENT SITE PHOTO**



### **COMMUNITY DEVELOPMENT COMMISSION – FEBRUARY 13, 2024**

# 4236 W. MONROE STREET MIDWEST REDEVELOPMENT AREA (WARD 28)

#### **OPEN SPACE LAND DISPOSITION**

PRESENTED BY MEG GUSTAFSON

DEPARTMENT OF PLANNING AND DEVELOPMENT COMMISSIONER CIERE BOATRIGHT



#### I. PROJECT IDENTIFICATION AND OVERVIEW

Project Name: 4236 W. Monroe Street: Open Space Land Sale

Applicant Name: Victoria Giddens

**Project Address:** 4236 W. Monroe Street – 16-15-201-026

**Project Size** 3,049 sq ft

Ward: Alderman Jason C. Ervin - 28

Community Area West Garfield Park

TIF Redevelopment Area: Midwest

Requested Action: Sale of City land

Appraised Market Value: 10% of value

Sale Price: \$915



#### II. PROPERTY DESCRIPTION

City parcel:

| # | Tax Parcel<br>Numbers | Addresses         | Sq Ft | Curren