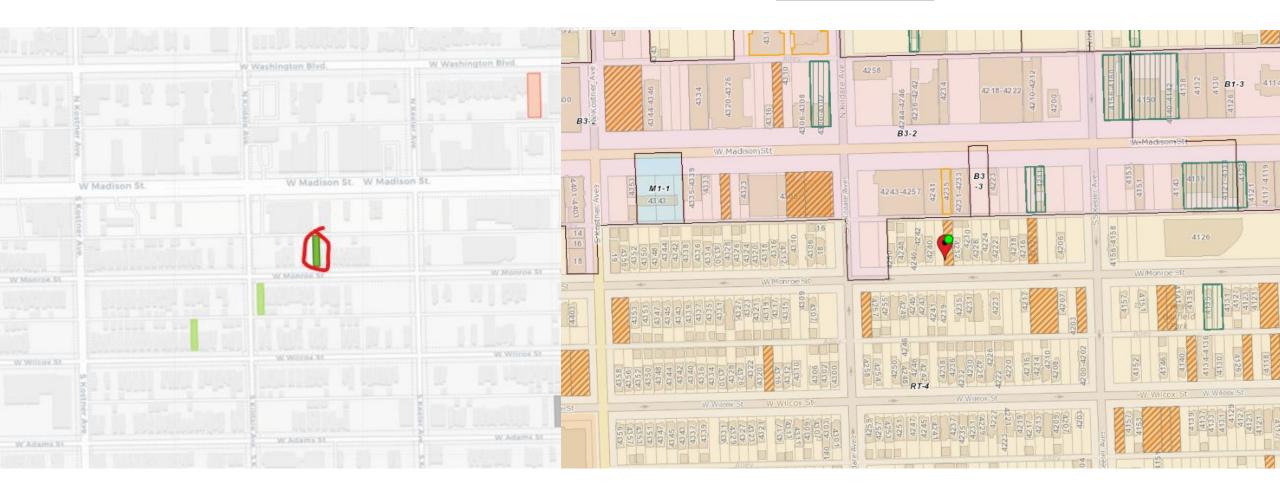

-------------|-------------------|-------|----------------|-----------------------------|-------------------|--------------------|
| 1 | 16-15-201-026         | 4236 W. Monroe St | 3,049 | Vacant         | 1/16/02                     | RT-4              | RT-4               |

Zoning: RT-4

**Environmental Condition:** Cleared by AIS

City Acquisition Method: The property was acquired by Tax-Deed Scavenger Sale on January

16, 2002. TIF funds were not used in this acquisition.

#### III. BACKGROUND

The Department of Planning and Development of the City of Chicago offered the Property for sale from November 17, 2022 to February 3, 2023 on ChiBlockBuilder, the City's platform for the sale of Cityowned property.

#### **REDEVELOPMENT AREA MAP**



#### **LOCATION MAP**

#### **ZONING MAP**



#### **SITE PHOTOS AND PLANS**





| Cost Category             | Amount (US Dollar) |
|---------------------------|--------------------|
| park bench                | \$500.00           |
| flowers                   | \$200.00           |
| tables                    | \$500.00           |
| plants                    | \$200.00           |
| back fence                | \$1,000.00         |
| Property Acquisition Cost | \$915.00           |
| Total Project Costs       | \$3,315.00         |

Victoria Giddens has lived two houses down at 4228 W. Monroe for over ten years. She wants to plant flowers and maintain a lawn with benches and tables for community use.