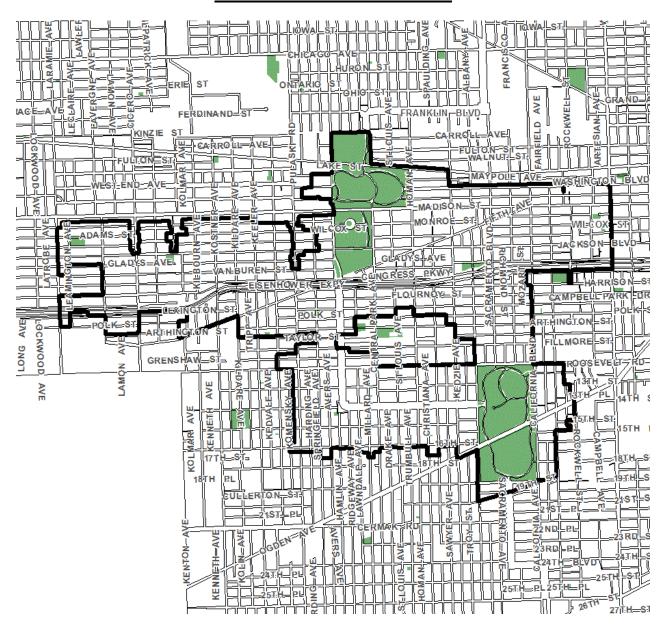

m November 17, 2022 to February 3, 2023 on ChiBlockBuilder, the City's platform for the sale of Cityowned property; and a public notice directing prospective applicants to ChiBlockBuilder for listings of City-owned properties for sale was advertised in the Chicago Tribune on January 20, January 27 and February 3, 2023.

#### **IX. RECOMMENDATION**

The Department of Planning and Development has thoroughly reviewed the proposed project, its public benefits, and the project's conformance with the redevelopment area plan. The Department of Planning and Development recommends that the CDC approve the sale of the following parcel located at 4236 W. Monroe Street.

#### **EXHIBITS**

Redevelopment Area Maps Neighborhood Context Maps Development Plan Site Photos

#### **REDEVELOPMENT AREA MAP**



#### **LOCATION MAP**



#### **ZONING MAP**



#### **SIDWELL MAP**

#### 2021 Tax Map Cook County, Illinois Page 1615A W1/2 NE1/4 Section 15 - 39 - 13 39-13-15A **WEST** © 2021 Cook County, Illinois 1610H COMMISSIONER'S PARTITION of the E.1/2 of the S.W.1/4 of the N.E.1/4 of Sec. 15-39-13. Circuit Court Case 66487. Entered Rec. 06/02/1888 Doc. 999999999 1610G -MADISON - ST-"B" PARTITION of the W.1/2 of the W.1/2 of the N.E.1/4 and of that part of the W.1/2 of the W.1/2 of the S.E.1/4 lying N. of Barry Point Road of Sec. 15-39-13. Rec. 06/02/1886 Doc. 722753 "C" GUNDERSON & GAUGERS ADD. TO CHICAGO in Sec. 15-39-13, a sub. of Lots 1 & 6 of Bis. 1, of Lots 1 & 6 of Bis. 2, of Lots 1 & 6 of Bis. 3, of Lots 1 & 6 of Bis. 2, of Lots 1 & 6 of Bis. 3, of Lots 1 & 6 of Bis. 4, of Lots 1, 2, 5,