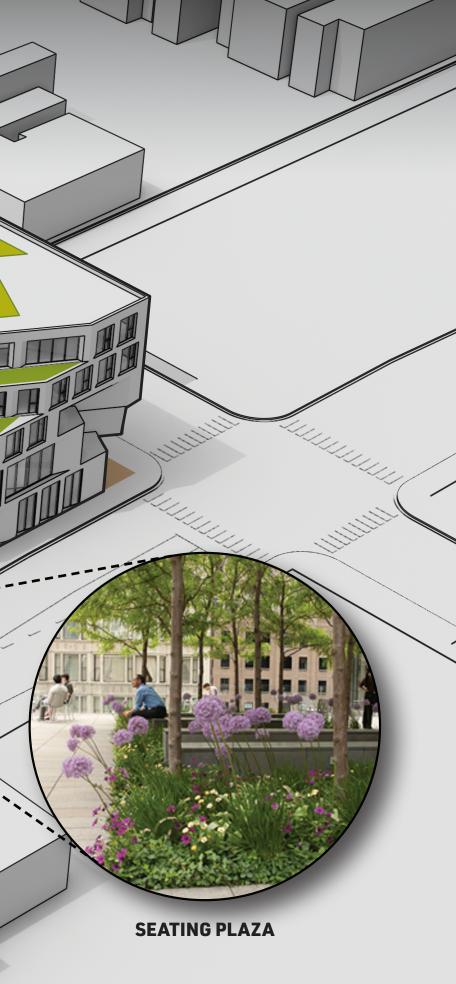

|           |
| PHARMACY                | 1,600 SF  |
|                         |           |
| CIRCULATION/<br>SUPPORT | 14,400 SF |
|                         |           |
| PROGRAM<br>TOTAL        | 98,300 SF |
|                         |           |





**HOUSING + OFFICE COMPLEX** Paris, France



**52 APARTMENTS** Bordeaux, France



**GROTIOUS TOWERS** The Hague, Netherlands



**TRIANGLE SQUARE** Chicago, IL



























### RESIDENTIAL TERRACE - VIEW TO DOWNTOWN





## FACADE MATERIALS

Bangar











## FACADE MATERIALS

ling

### **GLASS STOREFRONT**







CHAMPLAIN AVE





MASONRY WALL

— STEEL OVERHEAD DOOR

### **BUILDING ELEVATION - EAST**







— MASONRY WALL STEEL OVERHEAD DOOR











S CHAMPLAIN AVE































H

F

H







### **NORTHEAST AERIAL PERSPECTIVE**



# **HEEK**