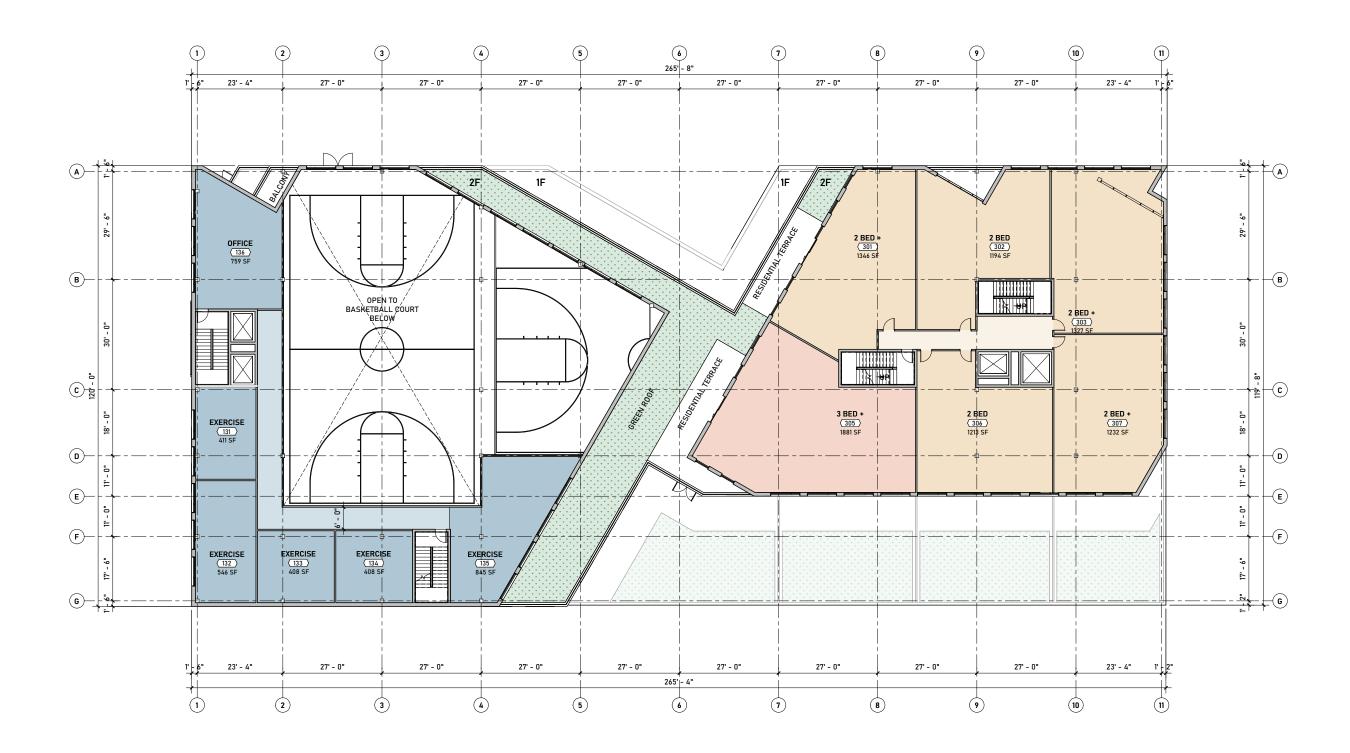

### PROGRAM

| RESIDENTIAL             | 37,900 SF |
|-------------------------|-----------|
|                         |           |
| FITNESS<br>CENTER       | 20,000 SF |
|                         |           |
| FOOD +<br>BEVERAGE      | 8,600 SF  |
| MEDICAL                 | 0.000.05  |
| MEDICAL<br>OFFICES      | 8,900 SF  |
|                         |           |
| LYRIC<br>FOUNDATION     | 6,900 SF  |
|                         |           |
| PHARMACY                | 1,600 SF  |
|                         |           |
| CIRCULATION/<br>SUPPORT | 14,400 SF |
|                         |           |
| PROGRAM<br>TOTAL        | 98,300 SF |
|                         |           |

### RESIDENTIAL TERRACE - VIEW TO DOWNTOWN