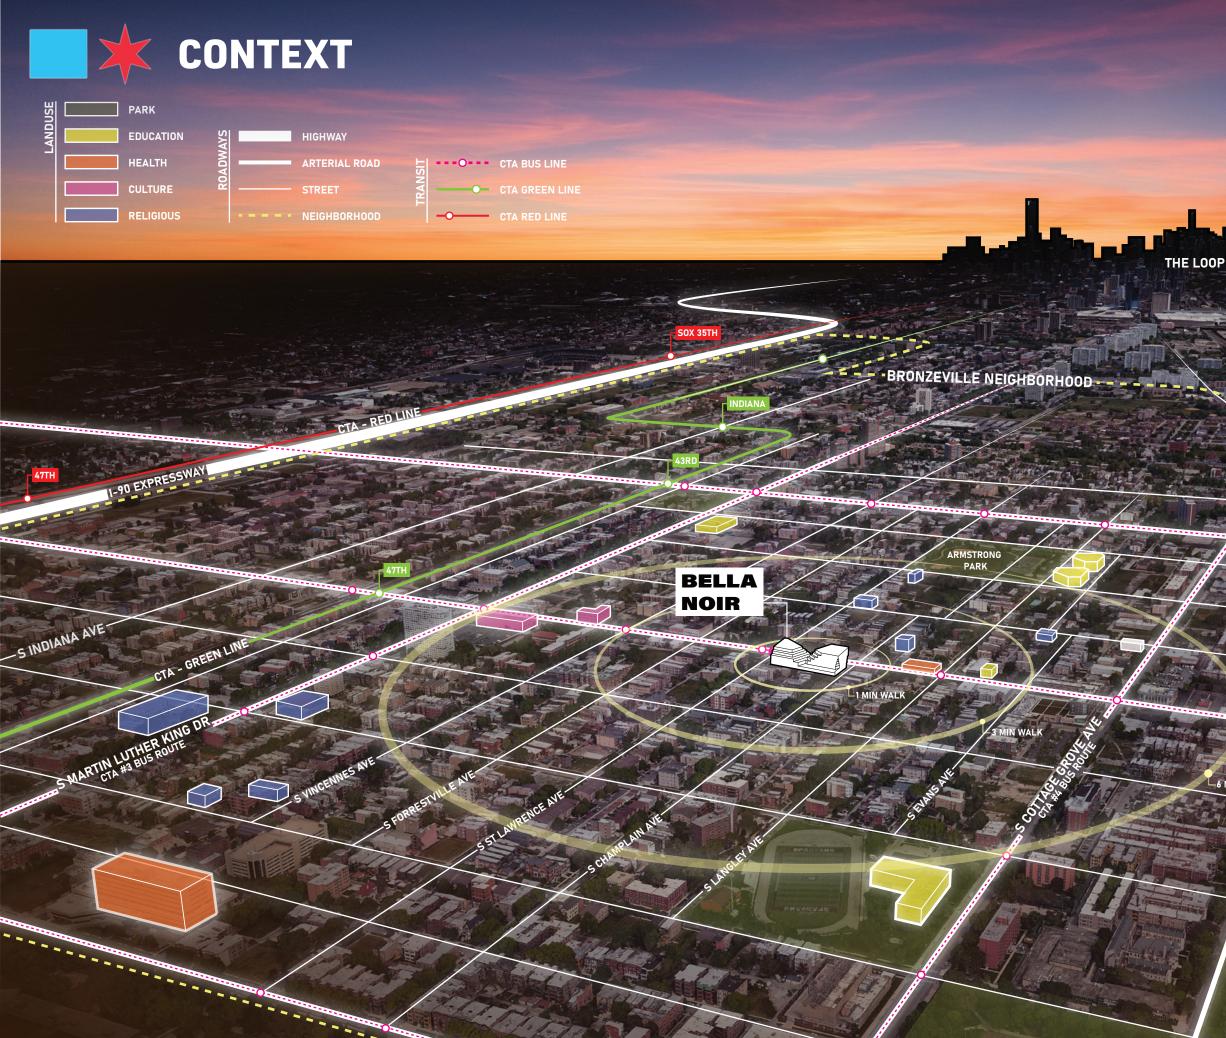

LAKE MICHIGAN

43RD STREET CTA #43 BUS ROUTE 44TH STREET-

-45TH STREET-

46TH STREET-

CTA #47 BUS ROUTE

6 MIN WALK

S DREXEL BLVD

48TH STREET-