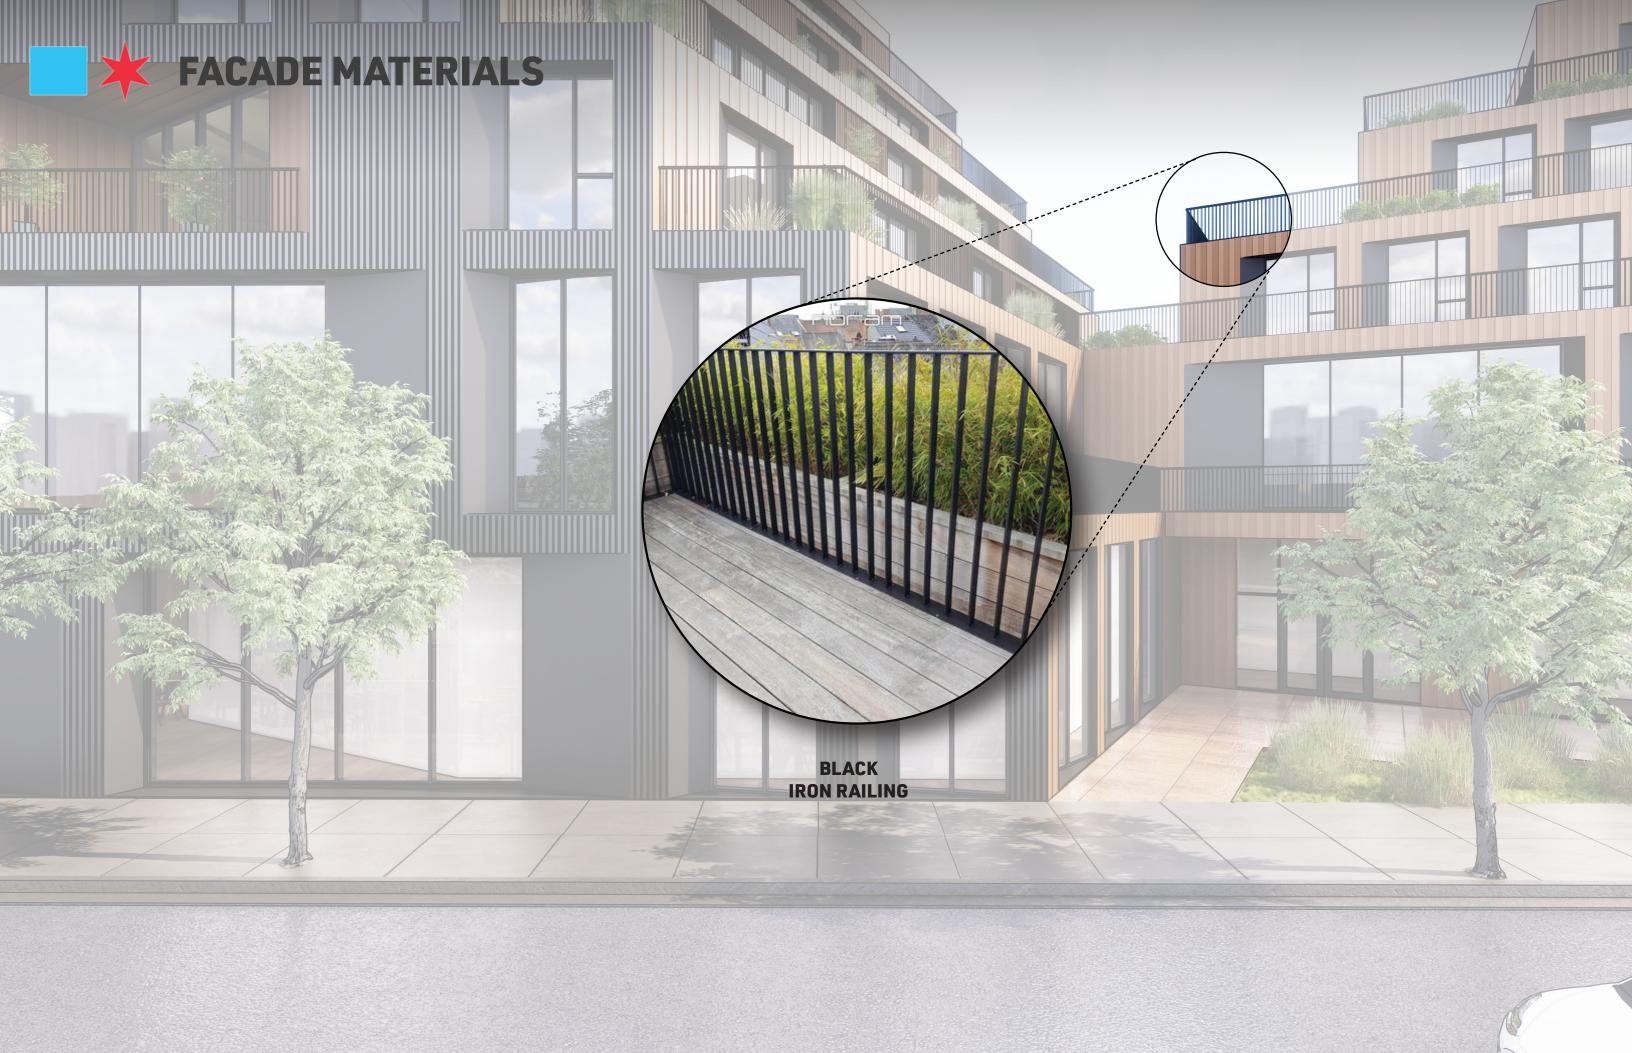

|
|                         |           |
| FOOD +<br>BEVERAGE      | 8,600 SF  |
| MEDICAL                 | 0.000.05  |
| MEDICAL<br>OFFICES      | 8,900 SF  |
|                         |           |
| LYRIC<br>FOUNDATION     | 6,900 SF  |
|                         |           |
| PHARMACY                | 1,600 SF  |
|                         |           |
| CIRCULATION/<br>SUPPORT | 14,400 SF |
|                         |           |
| PROGRAM<br>TOTAL        | 98,300 SF |
|                         |           |





**HOUSING + OFFICE COMPLEX** Paris, France



**52 APARTMENTS** Bordeaux, France



**GROTIOUS TOWERS** The Hague, Netherlands



**TRIANGLE SQUARE** Chicago, IL



























### RESIDENTIAL TERRACE - VIEW TO DOWNTOWN





## FACADE MATERIALS

Bangar











## FACADE MATERIALS

ling

### **GLASS STOREFRONT**







CHAMPLAIN AVE





MASONRY WALL

— STEEL OVERHEAD DOOR

### **BUILDING ELEVATION - EAST**







— MASONRY WALL STEEL OVERHEAD DOOR











S CHAMPLAIN AVE































H

F

H







### **NORTHEAST AERIAL PERSPECTIVE**



# **HEEK**