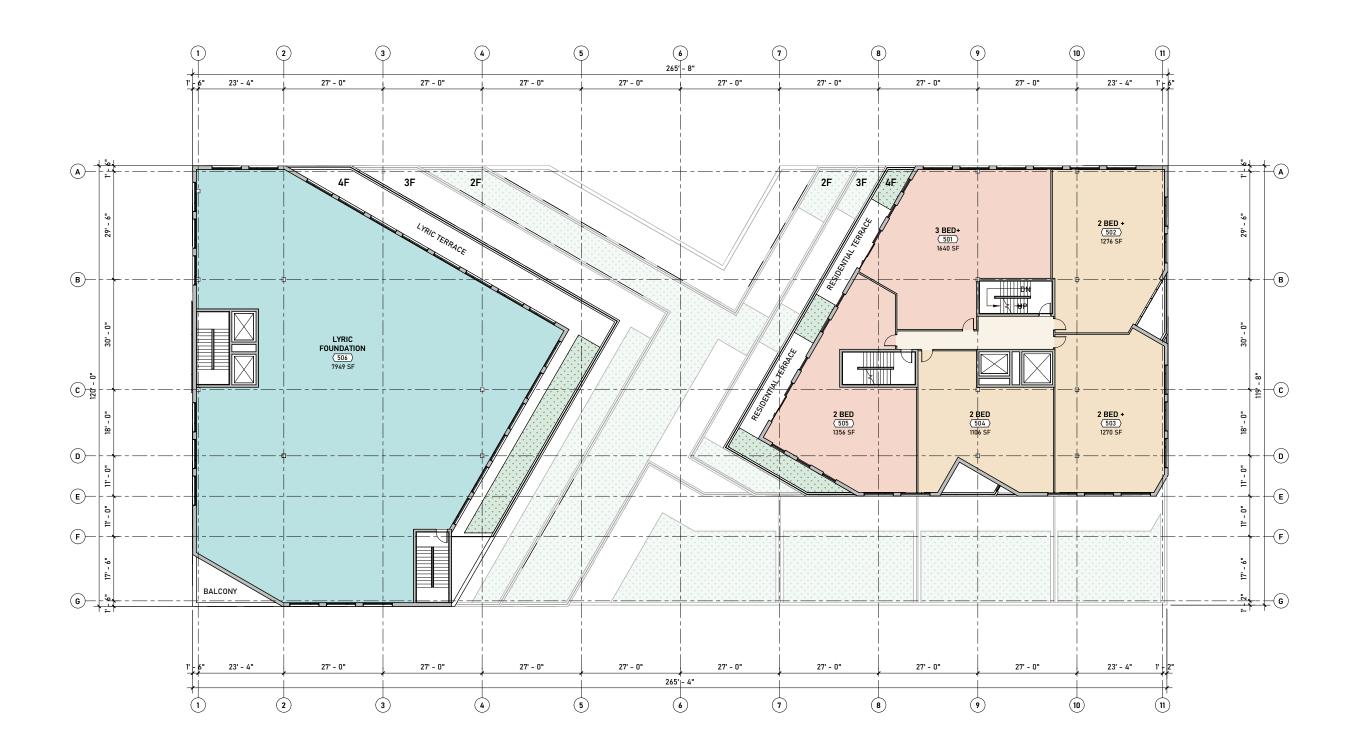

### PROGRAM

| RESIDENTIAL             | 37,900 SF |
|-------------------------|-----------|
|                         |           |
| FITNESS<br>CENTER       | 20,000 SF |
|                         |           |
| FOOD +<br>BEVERAGE      | 8,600 SF  |
| MEDICAL                 | 0.000.05  |
| MEDICAL<br>OFFICES      | 8,900 SF  |
|                         |           |
| LYRIC<br>FOUNDATION     | 6,900 SF  |
|                         |           |
| PHARMACY                | 1,600 SF  |
|                         |           |
| CIRCULATION/<br>SUPPORT | 14,400 SF |
|                         |           |
| PROGRAM<br>TOTAL        | 98,300 SF |
|                         |           |