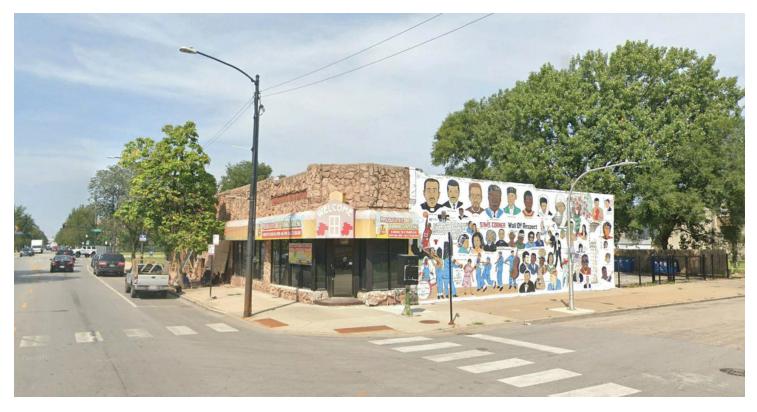

49TH STREET-

NORTHEAST CORNER - Looking Southeast

NORTHEAST CORNER - Looking Northwest

NORTHEAST CORNER - Looking Northeast

**SOUTHWEST CORNER** - Looking Southwest

NORTHWEST CORNER - Looking Northeast

**NORTHWEST CORNER** - Looking Southwest