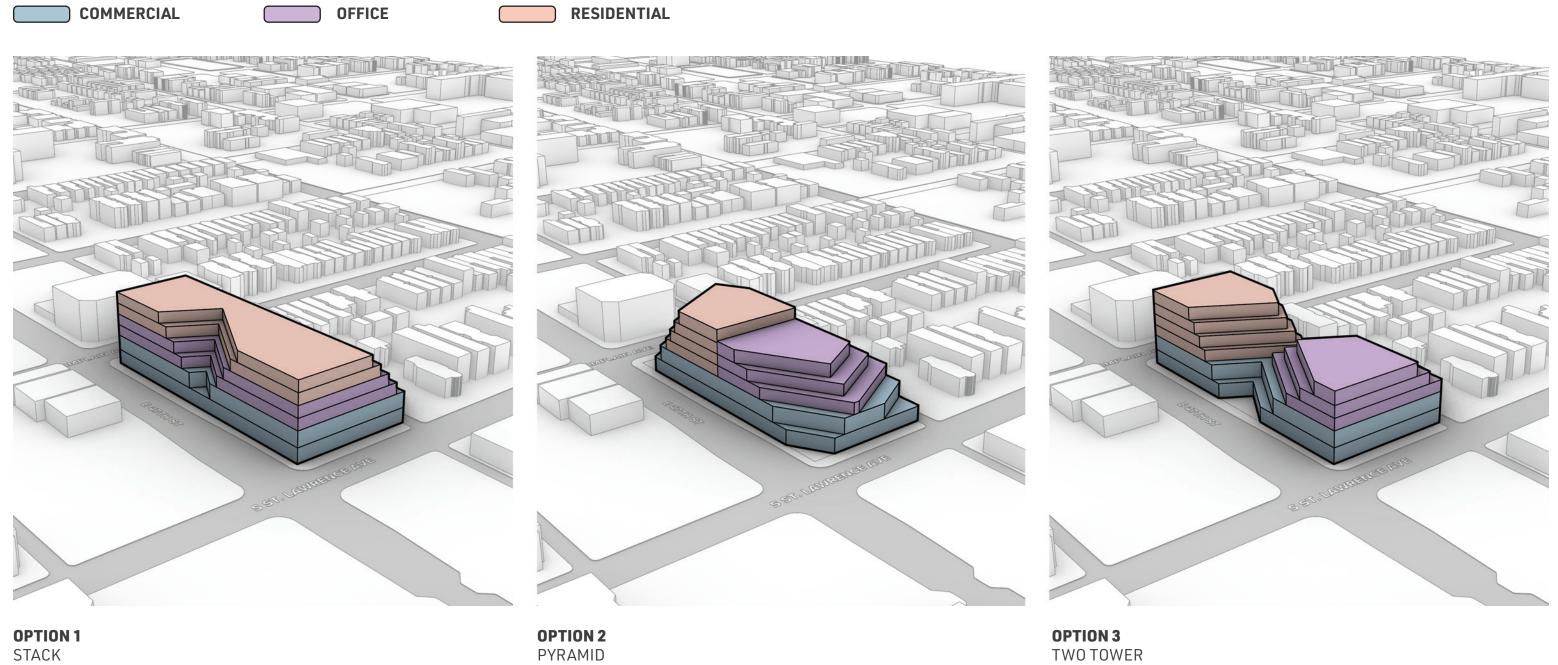

NORTHWEST CORNER - Looking Northwest

**SOUTHWEST CORNER** - Looking Southeast

**OPTION 1** STACK

**OPTION 2** PYRAMID

| FLOOR 6                     |                                                                                                                                                                                                                                                                                                                                                                                                                                                                                                                                                                                                                                                                                                                                                                                                                                                                                                                                                                                                                                                                                                                                                                                                                                                                                                                                                                                                                                                                                                                                                                                                                                                                                                                                                                                                                                                                                                                                                                                                                                                                                                                                |
|-----------------------------|--------------------------------------------------------------------------------------------------------------------------------------------------------------------------------------------------------------------------------------------------------------------------------------------------------------------------------------------------------------------------------------------------------------------------------------------------------------------------------------------------------------------------------------------------------------------------------------------------------------------------------------------------------------------------------------------------------------------------------------------------------------------------------------------------------------------------------------------------------------------------------------------------------------------------------------------------------------------------------------------------------------------------------------------------------------------------------------------------------------------------------------------------------------------------------------------------------------------------------------------------------------------------------------------------------------------------------------------------------------------------------------------------------------------------------------------------------------------------------------------------------------------------------------------------------------------------------------------------------------------------------------------------------------------------------------------------------------------------------------------------------------------------------------------------------------------------------------------------------------------------------------------------------------------------------------------------------------------------------------------------------------------------------------------------------------------------------------------------------------------------------|
| 7,500 sf                    |                                                                                                                                                                                                                                                                                                                                                                                                                                                                                                                                                                                                                                                                                                                                                                                                                                                                                                                                                                                                                                                                                                                                                                                                                                                                                                                                                                                                                                                                                                                                                                                                                                                                                                                                                                                                                                                                                                                                                                                                                                                                                                                                |
|                             |                                                                                                                                                                                                                                                                                                                                                                                                                                                                                                                                                                                                                                                                                                                                                                                                                                                                                                                                                                                                                                                                                                                                                                                                                                                                                                                                                                                                                                                                                                                                                                                                                                                                                                                                                                                                                                                                                                                                                                                                                                                                                                                                |
|                             |                                                                                                                                                                                                                                                                                                                                                                                                                                                                                                                                                                                                                                                                                                                                                                                                                                                                                                                                                                                                                                                                                                                                                                                                                                                                                                                                                                                                                                                                                                                                                                                                                                                                                                                                                                                                                                                                                                                                                                                                                                                                                                                                |
|                             |                                                                                                                                                                                                                                                                                                                                                                                                                                                                                                                                                                                                                                                                                                                                                                                                                                                                                                                                                                                                                                                                                                                                                                                                                                                                                                                                                                                                                                                                                                                                                                                                                                                                                                                                                                                                                                                                                                                                                                                                                                                                                                                                |
| FLOOR 5                     |                                                                                                                                                                                                                                                                                                                                                                                                                                                                                                                                                                                                                                                                                                                                                                                                                                                                                                                                                                                                                                                                                                                                                                                                                                                                                                                                                                                                                                                                                                                                                                                                                                                                                                                                                                                                                                                                                                                                                                                                                                                                                                                                |
| 15,700 sf                   |                                                                                                                                                                                                                                                                                                                                                                                                                                                                                                                                                                                                                                                                                                                                                                                                                                                                                                                                                                                                                                                                                                                                                                                                                                                                                                                                                                                                                                                                                                                                                                                                                                                                                                                                                                                                                                                                                                                                                                                                                                                                                                                                |
|                             |                                                                                                                                                                                                                                                                                                                                                                                                                                                                                                                                                                                                                                                                                                                                                                                                                                                                                                                                                                                                                                                                                                                                                                                                                                                                                                                                                                                                                                                                                                                                                                                                                                                                                                                                                                                                                                                                                                                                                                                                                                                                                                                                |
|                             |                                                                                                                                                                                                                                                                                                                                                                                                                                                                                                                                                                                                                                                                                                                                                                                                                                                                                                                                                                                                                                                                                                                                                                                                                                                                                                                                                                                                                                                                                                                                                                                                                                                                                                                                                                                                                                                                                                                                                                                                                                                                                                                                |
|                             |                                                                                                                                                                                                                                                                                                                                                                                                                                                                                                                                                                                                                                                                                                                                                                                                                                                                                                                                                                                                                                                                                                                                                                                                                                                                                                                                                                                                                                                                                                                                                                                                                                                                                                                                                                                                                                                                                                                                                                                                                                                                                                                                |
| <b>FLOOR 4</b><br>18,500 sf |                                                                                                                                                                                                                                                                                                                                                                                                                                                                                                                                                                                                                                                                                                                                                                                                                                                                                                                                                                                                                                                                                                                                                                                                                                                                                                                                                                                                                                                                                                                                                                                                                                                                                                                                                                                                                                                                                                                                                                                                                                                                                                                                |
| 10,000 51                   |                                                                                                                                                                                                                                                                                                                                                                                                                                                                                                                                                                                                                                                                                                                                                                                                                                                                                                                                                                                                                                                                                                                                                                                                                                                                                                                                                                                                                                                                                                                                                                                                                                                                                                                                                                                                                                                                                                                                                                                                                                                                                                                                |
|                             |                                                                                                                                                                                                                                                                                                                                                                                                                                                                                                                                                                                                                                                                                                                                                                                                                                                                                                                                                                                                                                                                                                                                                                                                                                                                                                                                                                                                                                                                                                                                                                                                                                                                                                                                                                                                                                                                                                                                                                                                                                                                                                                                |
|                             |                                                                                                                                                                                                                                                                                                                                                                                                                                                                                                                                                                                                                                                                                                                                                                                                                                                                                                                                                                                                                                                                                                                                                                                                                                                                                                                                                                                                                                                                                                                                                                                                                                                                                                                                                                                                                                                                                                                                                                                                                                                                                                                                |
| FLOOR 3                     |                                                                                                                                                                                                                                                                                                                                                                                                                                                                                                                                                                                                                                                                                                                                                                                                                                                                                                                                                                                                                                                                                                                                                                                                                                                                                                                                                                                                                                                                                                                                                                                                                                                                                                                                                                                                                                                                                                                                                                                                                                                                                                                                |
| 14,700 sf                   |                                                                                                                                                                                                                                                                                                                                                                                                                                                                                                                                                                                                                                                                                                                                                                                                                                                                                                                                                                                                                                                                                                                                                                                                                                                                                                                                                                                                                                                                                                                                                                                                                                                                                                                                                                                                                                                                                                                                                                                                                                                                                                                                |
|                             |                                                                                                                                                                                                                                                                                                                                                                                                                                                                                                                                                                                                                                                                                                                                                                                                                                                                                                                                                                                                                                                                                                                                                                                                                                                                                                                                                                                                                                                                                                                                                                                                                                                                                                                                                                                                                                                                                                                                                                                                                                                                                                                                |
|                             |                                                                                                                                                                                                                                                                                                                                                                                                                                                                                                                                                                                                                                                                                                                                                                                                                                                                                                                                                                                                                                                                                                                                                                                                                                                                                                                                                                                                                                                                                                                                                                                                                                                                                                                                                                                                                                                                                                                                                                                                                                                                                                                                |
|                             |                                                                                                                                                                                                                                                                                                                                                                                                                                                                                                                                                                                                                                                                                                                                                                                                                                                                                                                                                                                                                                                                                                                                                                                                                                                                                                                                                                                                                                                                                                                                                                                                                                                                                                                                                                                                                                                                                                                                                                                                                                                                                                                                |
| FLOOR 2                     |                                                                                                                                                                                                                                                                                                                                                                                                                                                                                                                                                                                                                                                                                                                                                                                                                                                                                                                                                                                                                                                                                                                                                                                                                                                                                                                                                                                                                                                                                                                                                                                                                                                                                                                                                                                                                                                                                                                                                                                                                                                                                                                                |
| 24,900 sf                   |                                                                                                                                                                                                                                                                                                                                                                                                                                                                                                                                                                                                                                                                                                                                                                                                                                                                                                                                                                                                                                                                                                                                                                                                                                                                                                                                                                                                                                                                                                                                                                                                                                                                                                                                                                                                                                                                                                                                                                                                                                                                                                                                |
|                             |                                                                                                                                                                                                                                                                                                                                                                                                                                                                                                                                                                                                                                                                                                                                                                                                                                                                                                                                                                                                                                                                                                                                                                                                                                                                                                                                                                                                                                                                                                                                                                                                                                                                                                                                                                                                                                                                                                                                                                                                                                                                                                                                |
|                             |                                                                                                                                                                                                                                                                                                                                                                                                                                                                                                                                                                                                                                                                                                                                                                                                                                                                                                                                                                                                                                                                                                                                                                                                                                                                                                                                                                                                                                                                                                                                                                                                                                                                                                                                                                                                                                                                                                                                                                                                                                                                                                                                |
| FLOOR 1                     |                                                                                                                                                                                                                                                                                                                                                                                                                                                                                                                                                                                                                                                                                                                                                                                                                                                                                                                                                                                                                                                                                                                                                                                                                                                                                                                                                                                                                                                                                                                                                                                                                                                                                                                                                                                                                                                                                                                                                                                                                                                                                                                                |
| 17,000                      |                                                                                                                                                                                                                                                                                                                                                                                                                                                                                                                                                                                                                                                                                                                                                                                                                                                                                                                                                                                                                                                                                                                                                                                                                                                                                                                                                                                                                                                                                                                                                                                                                                                                                                                                                                                                                                                                                                                                                                                                                                                                                                                                |
| 17,000                      |                                                                                                                                                                                                                                                                                                                                                                                                                                                                                                                                                                                                                                                                                                                                                                                                                                                                                                                                                                                                                                                                                                                                                                                                                                                                                                                                                                                                                                                                                                                                                                                                                                                                                                                                                                                                                                                                                                                                                                                                                                                                                                                                |
|                             |                                                                                                                                                                                                                                                                                                                                                                                                                                                                                                                                                                                                                                                                                                                                                                                                                                                                                                                                                                                                                                                                                                                                                                                                                                                                                                                                                                                                                                                                                                                                                                                                                                                                                                                                                                                                                                                                                                                                                                                                                                                                                                                                |
|                             | The second secon |
|                             | $\sim$ $<$ $>$                                                                                                                                                                                                                                                                                                                                                                                                                                                                                                                                                                                                                                                                                                                                                                                                                                                                                                                                                                                                                                                                                                                                                                                                                                                                                                                                                                                                                                                                                                                                                                                                                                                                                                                                                                                                                                                                                                                                                                                                                                                                                                                 |
|                             |                                                                                                                                                                                                                                                                                                                                                                                                                                                                                                                                                                                                                                                                                                                                                                                                                                                                                                                                                                                                                                                                                                                                                                                                                                                                                                                                                                                                                                                                                                                                                                                                                                                                                                                                                                                                                                                                                                                                                                                                                                                                                                                                |

### PROGRAM

| RESIDENTIAL             | 37,900 SF |
|-------------------------|-----------|
|                         |           |
| FITNESS<br>CENTER       | 20,000 SF |
|                         |           |
| FOOD +<br>BEVERAGE      | 8,600 SF  |
| MEDICAL                 | 0.000.05  |
| MEDICAL<br>OFFICES      | 8,900 SF  |
|                         |           |
| LYRIC<br>FOUNDATION     | 6,900 SF  |
|                         |           |
| PHARMACY                | 1,600 SF  |
|                         |           |
| CIRCULATION/<br>SUPPORT | 14,400 SF |
|                         |           |
| PROGRAM<br>TOTAL        | 98,300 SF |
|                         |           |