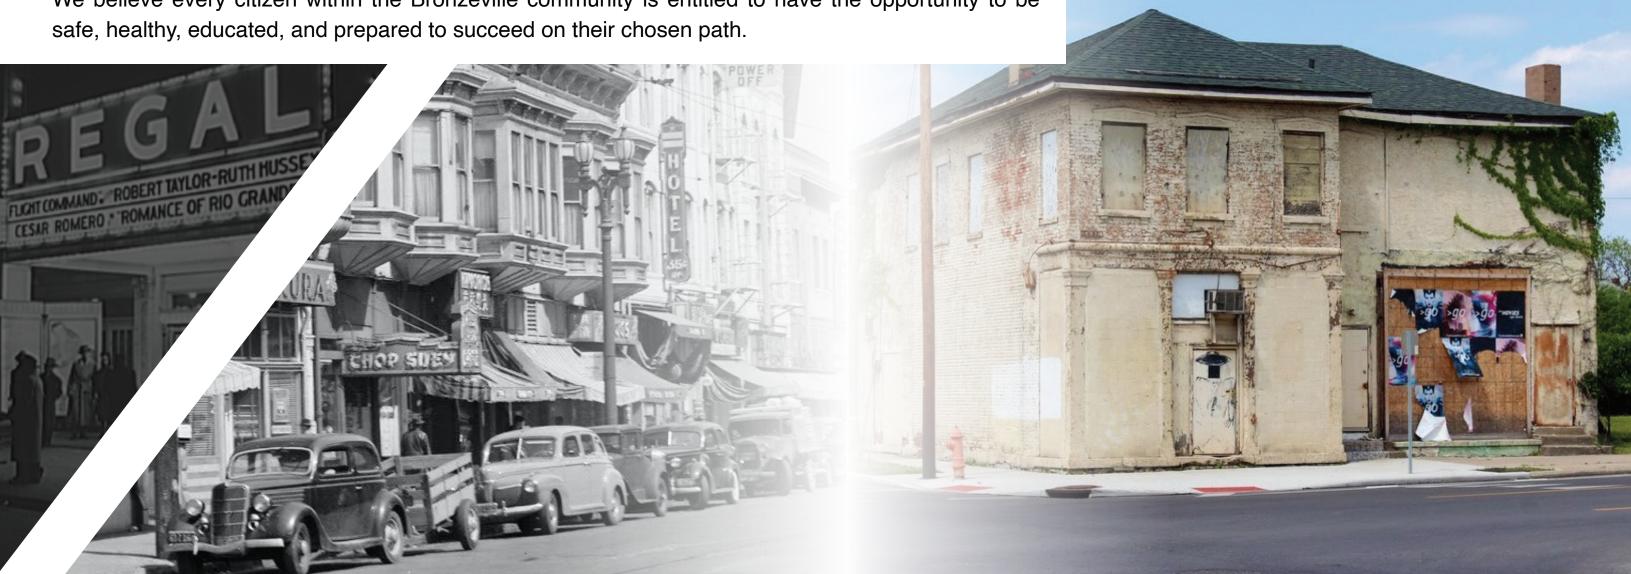

### Bella Noir LLC is committed to reestablishing the Bronzeville community and believes everyone should have equal access and opportunity to succeed in today's society.

Disparities undermine the productivity and economic potential of many African American communities across the nation; Bronzeville is one of those communities. Many Bronzeville residents face persistent gaps in wealth and opportunity that prevent them from reaching their full potential, which hinders them from contributing fully to their communities and the economy.

We believe every citizen within the Bronzeville community is entitled to have the opportunity to be

Bella Noir LLC will take a comprehensive approach to improve the vitality and aesthetic quality of the commercial corridor, provide a safer pedestrian environment, and ensure the continued economic revitalization of the 47th Street commercial corridor.