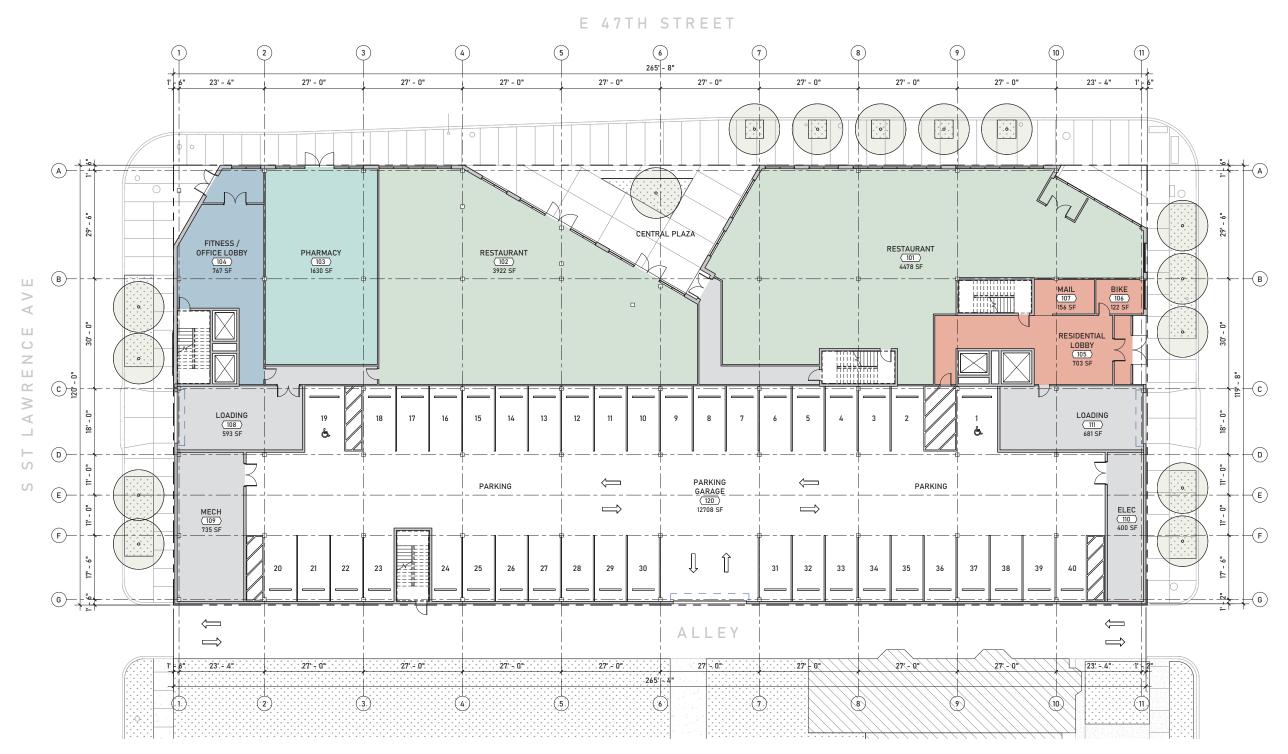

### PROGRAM

| RESIDENTIAL             | 37,900 SF |
|-------------------------|-----------|
|                         |           |
| FITNESS<br>CENTER       | 20,000 SF |
|                         |           |
| FOOD +<br>BEVERAGE      | 8,600 SF  |
| MEDICAL                 | 0.000.05  |
| MEDICAL<br>OFFICES      | 8,900 SF  |
|                         |           |
| LYRIC<br>FOUNDATION     | 6,900 SF  |
|                         |           |
| PHARMACY                | 1,600 SF  |
|                         |           |
| CIRCULATION/<br>SUPPORT | 14,400 SF |
|                         |           |
| PROGRAM<br>TOTAL        | 98,300 SF |
|                         |           |