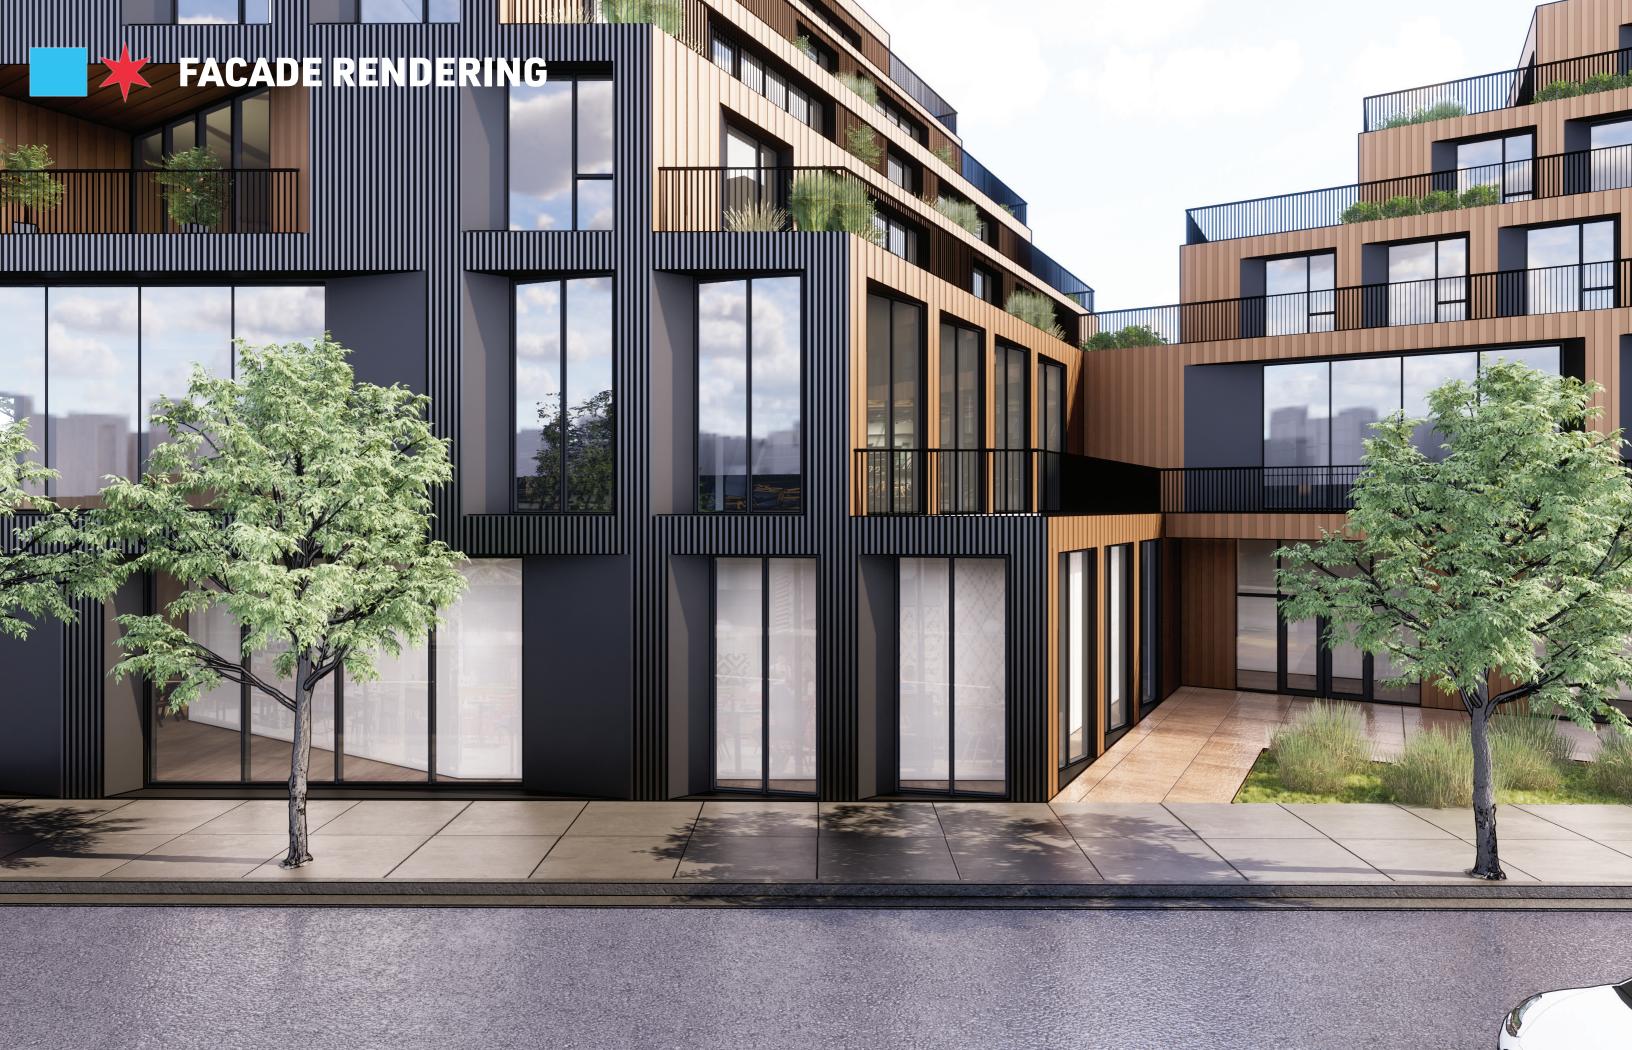

| FITNESS<br>CENTER       | 20,000 SF |
|                         |           |
| FOOD +<br>BEVERAGE      | 8,600 SF  |
| MEDICAL                 | 0.000.05  |
| MEDICAL<br>OFFICES      | 8,900 SF  |
|                         |           |
| LYRIC<br>FOUNDATION     | 6,900 SF  |
|                         |           |
| PHARMACY                | 1,600 SF  |
|                         |           |
| CIRCULATION/<br>SUPPORT | 14,400 SF |
|                         |           |
| PROGRAM<br>TOTAL        | 98,300 SF |
|                         |           |





**HOUSING + OFFICE COMPLEX** Paris, France



**52 APARTMENTS** Bordeaux, France



**GROTIOUS TOWERS** The Hague, Netherlands



**TRIANGLE SQUARE** Chicago, IL



























### RESIDENTIAL TERRACE - VIEW TO DOWNTOWN





## FACADE MATERIALS

Bangar











## FACADE MATERIALS

ling

### **GLASS STOREFRONT**







CHAMPLAIN AVE





MASONRY WALL

— STEEL OVERHEAD DOOR

### **BUILDING ELEVATION - EAST**







— MASONRY WALL STEEL OVERHEAD DOOR











S CHAMPLAIN AVE































H

F

H







### **NORTHEAST AERIAL PERSPECTIVE**



# **HEEK**