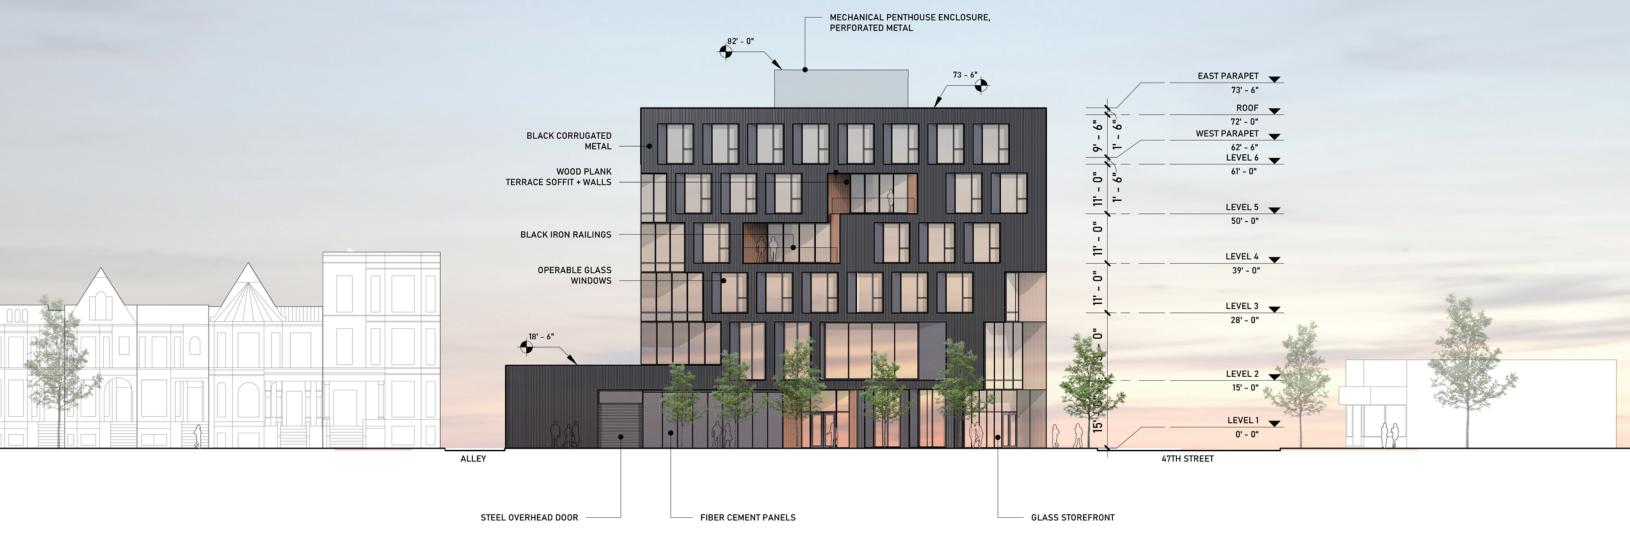

## FACADE MATERIALS

Bangar

### **BUILDING ELEVATION - EAST**

— MASONRY WALL STEEL OVERHEAD DOOR

S CHAMPLAIN AVE

H

F

H