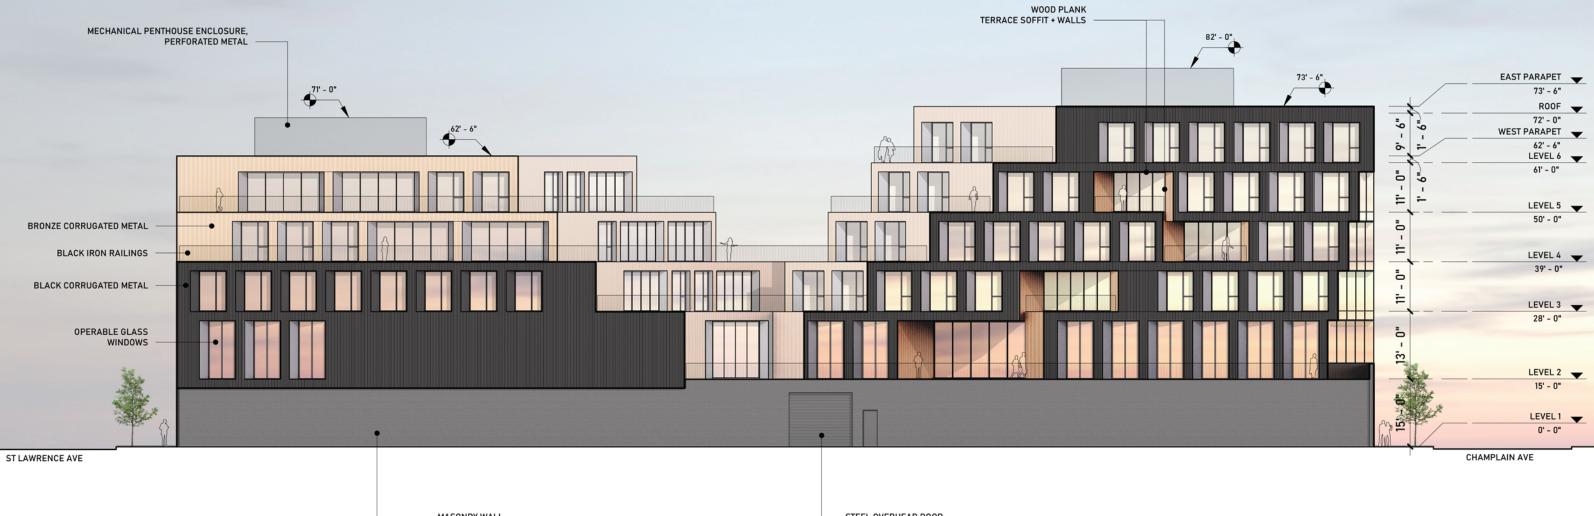

### **GLASS STOREFRONT**

CHAMPLAIN AVE

MASONRY WALL

— STEEL OVERHEAD DOOR

### **BUILDING ELEVATION - EAST**

— MASONRY WALL STEEL OVERHEAD DOOR

S CHAMPLAIN AVE

H

F

H