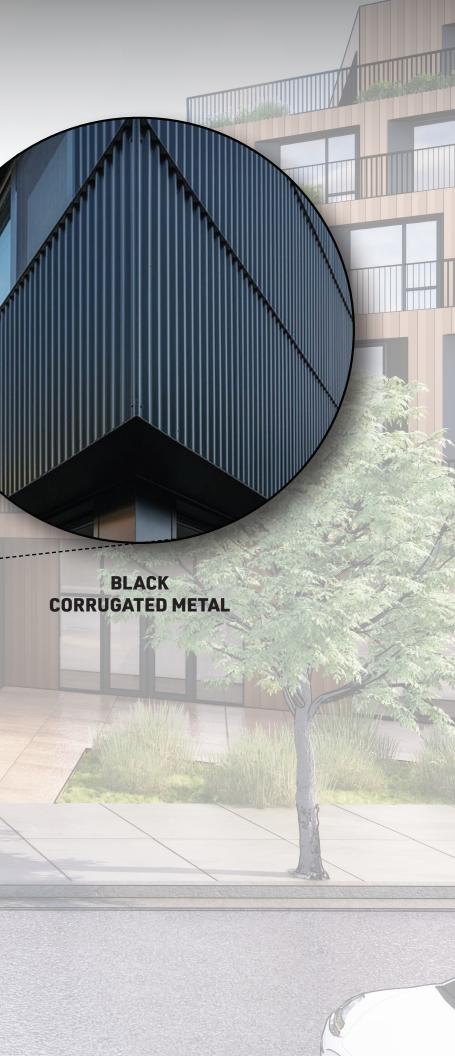

000 SF |
|                         |           |
| FOOD +<br>BEVERAGE      | 8,600 SF  |
| MEDICAL                 | 0.000.05  |
| MEDICAL<br>OFFICES      | 8,900 SF  |
|                         |           |
| LYRIC<br>FOUNDATION     | 6,900 SF  |
|                         |           |
| PHARMACY                | 1,600 SF  |
|                         |           |
| CIRCULATION/<br>SUPPORT | 14,400 SF |
|                         |           |
| PROGRAM<br>TOTAL        | 98,300 SF |
|                         |           |





**HOUSING + OFFICE COMPLEX** Paris, France



**52 APARTMENTS** Bordeaux, France



**GROTIOUS TOWERS** The Hague, Netherlands



**TRIANGLE SQUARE** Chicago, IL



























### RESIDENTIAL TERRACE - VIEW TO DOWNTOWN





## FACADE MATERIALS

Bangar











## FACADE MATERIALS

ling

### **GLASS STOREFRONT**







CHAMPLAIN AVE





MASONRY WALL

— STEEL OVERHEAD DOOR

### **BUILDING ELEVATION - EAST**







— MASONRY WALL STEEL OVERHEAD DOOR











S CHAMPLAIN AVE































H

F

H







### **NORTHEAST AERIAL PERSPECTIVE**



# **HEEK**