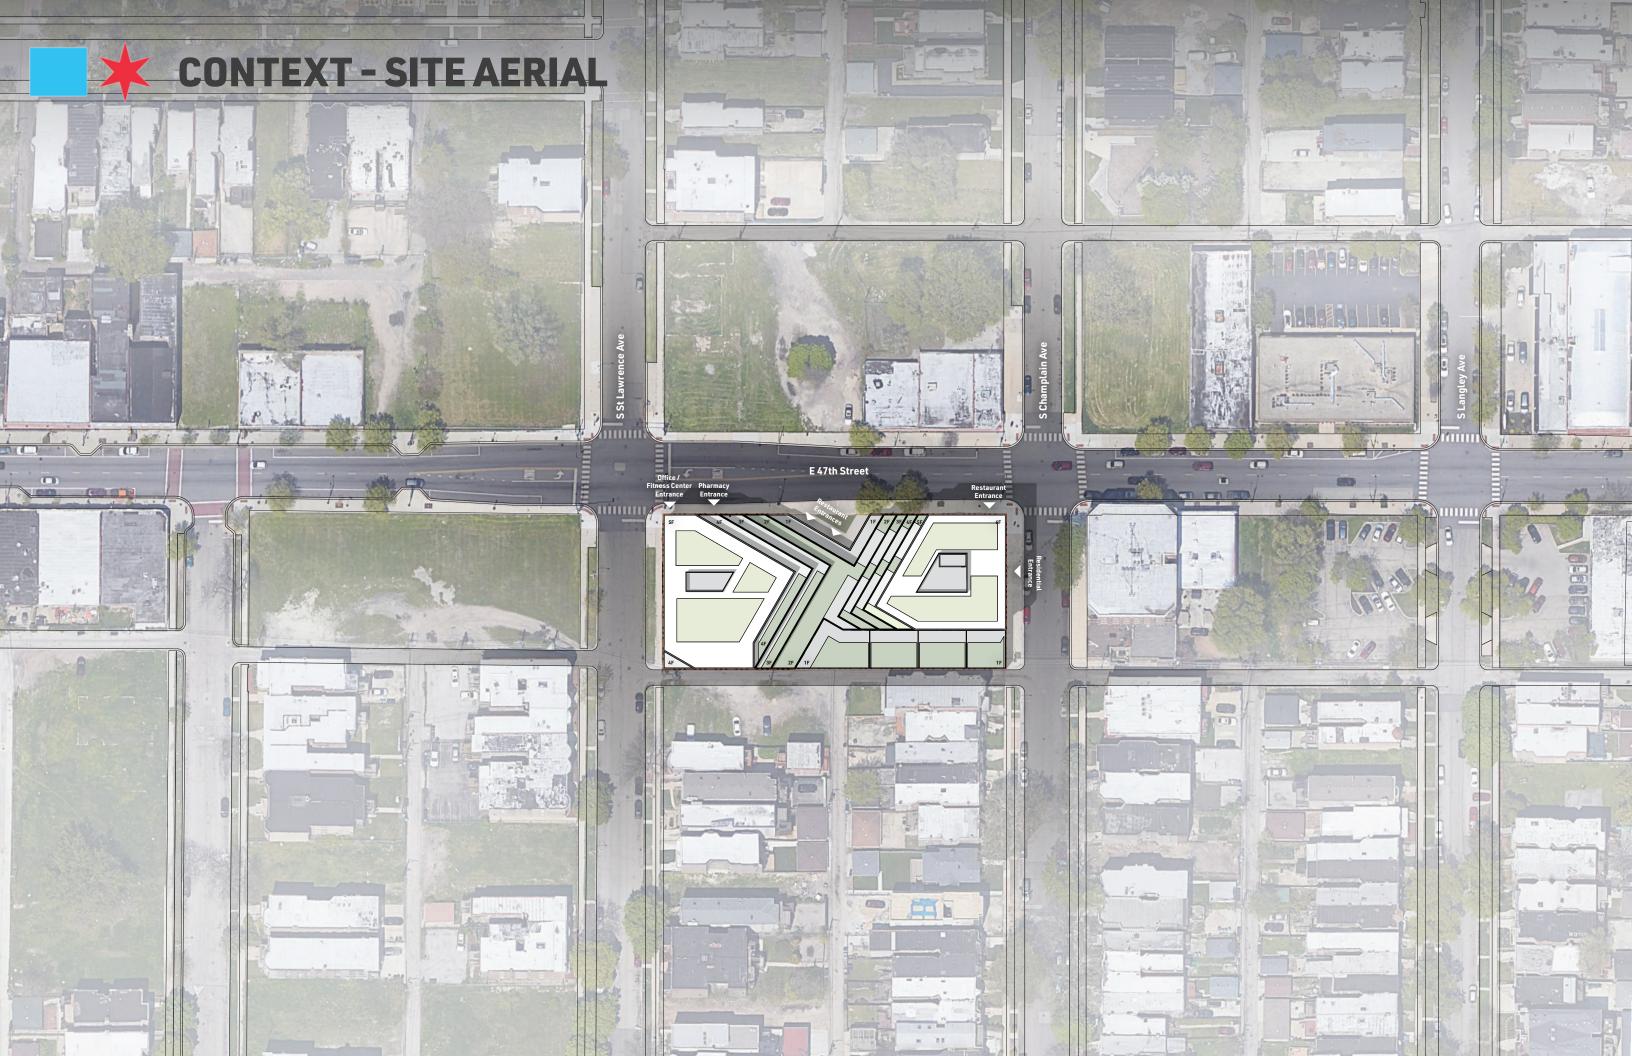

### **GLASS STOREFRONT**

CHAMPLAIN AVE

MASONRY WALL

— STEEL OVERHEAD DOOR

### **BUILDING ELEVATION - EAST**

— MASONRY WALL STEEL OVERHEAD DOOR

S CHAMPLAIN AVE

H

F

H