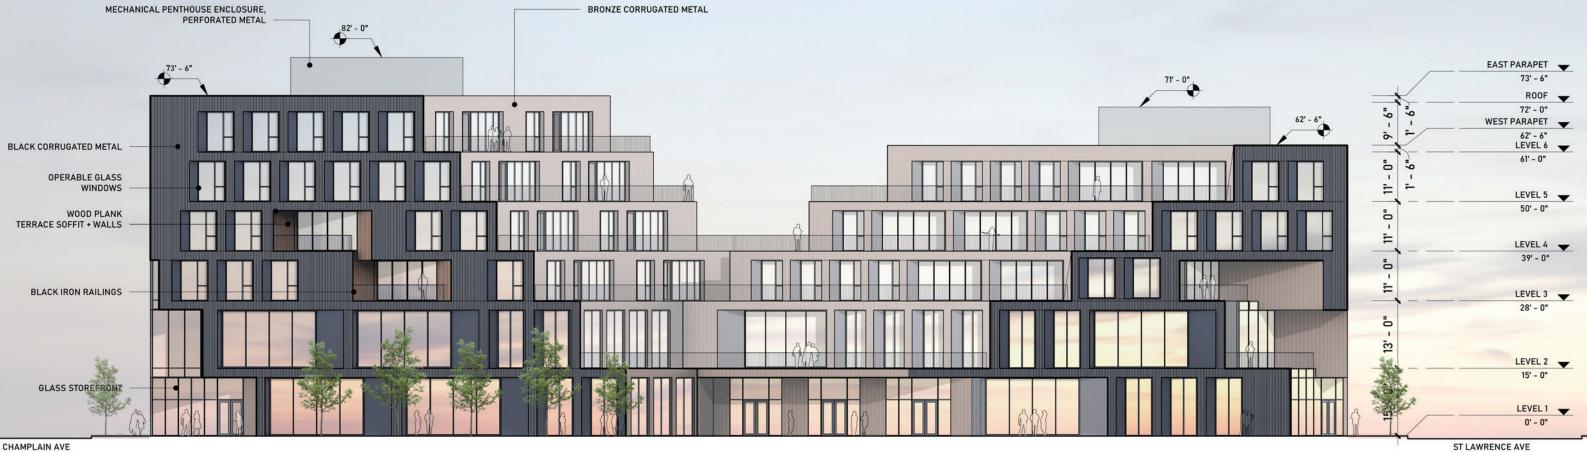

### **GLASS STOREFRONT**

CHAMPLAIN AVE

MASONRY WALL

— STEEL OVERHEAD DOOR

### **BUILDING ELEVATION - EAST**

— MASONRY WALL STEEL OVERHEAD DOOR

S CHAMPLAIN AVE

H

F

H