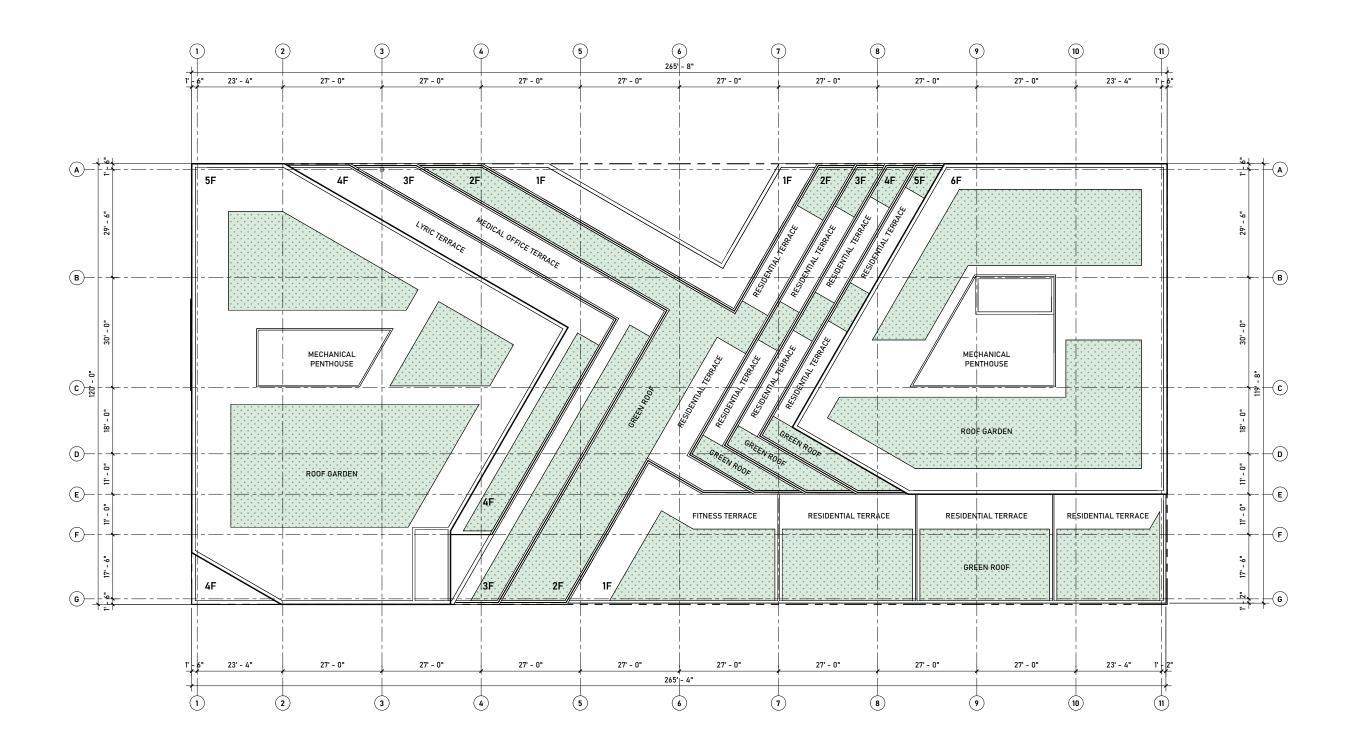

### PROGRAM

| RESIDENTIAL             | 37,900 SF |
|-------------------------|-----------|
|                         |           |
| FITNESS<br>CENTER       | 20,000 SF |
|                         |           |
| FOOD +<br>BEVERAGE      | 8,600 SF  |
| MEDICAL                 | 0.000.05  |
| MEDICAL<br>OFFICES      | 8,900 SF  |
|                         |           |
| LYRIC<br>FOUNDATION     | 6,900 SF  |
|                         |           |
| PHARMACY                | 1,600 SF  |
|                         |           |
| CIRCULATION/<br>SUPPORT | 14,400 SF |
|                         |           |
| PROGRAM<br>TOTAL        | 98,300 SF |
|                         |           |