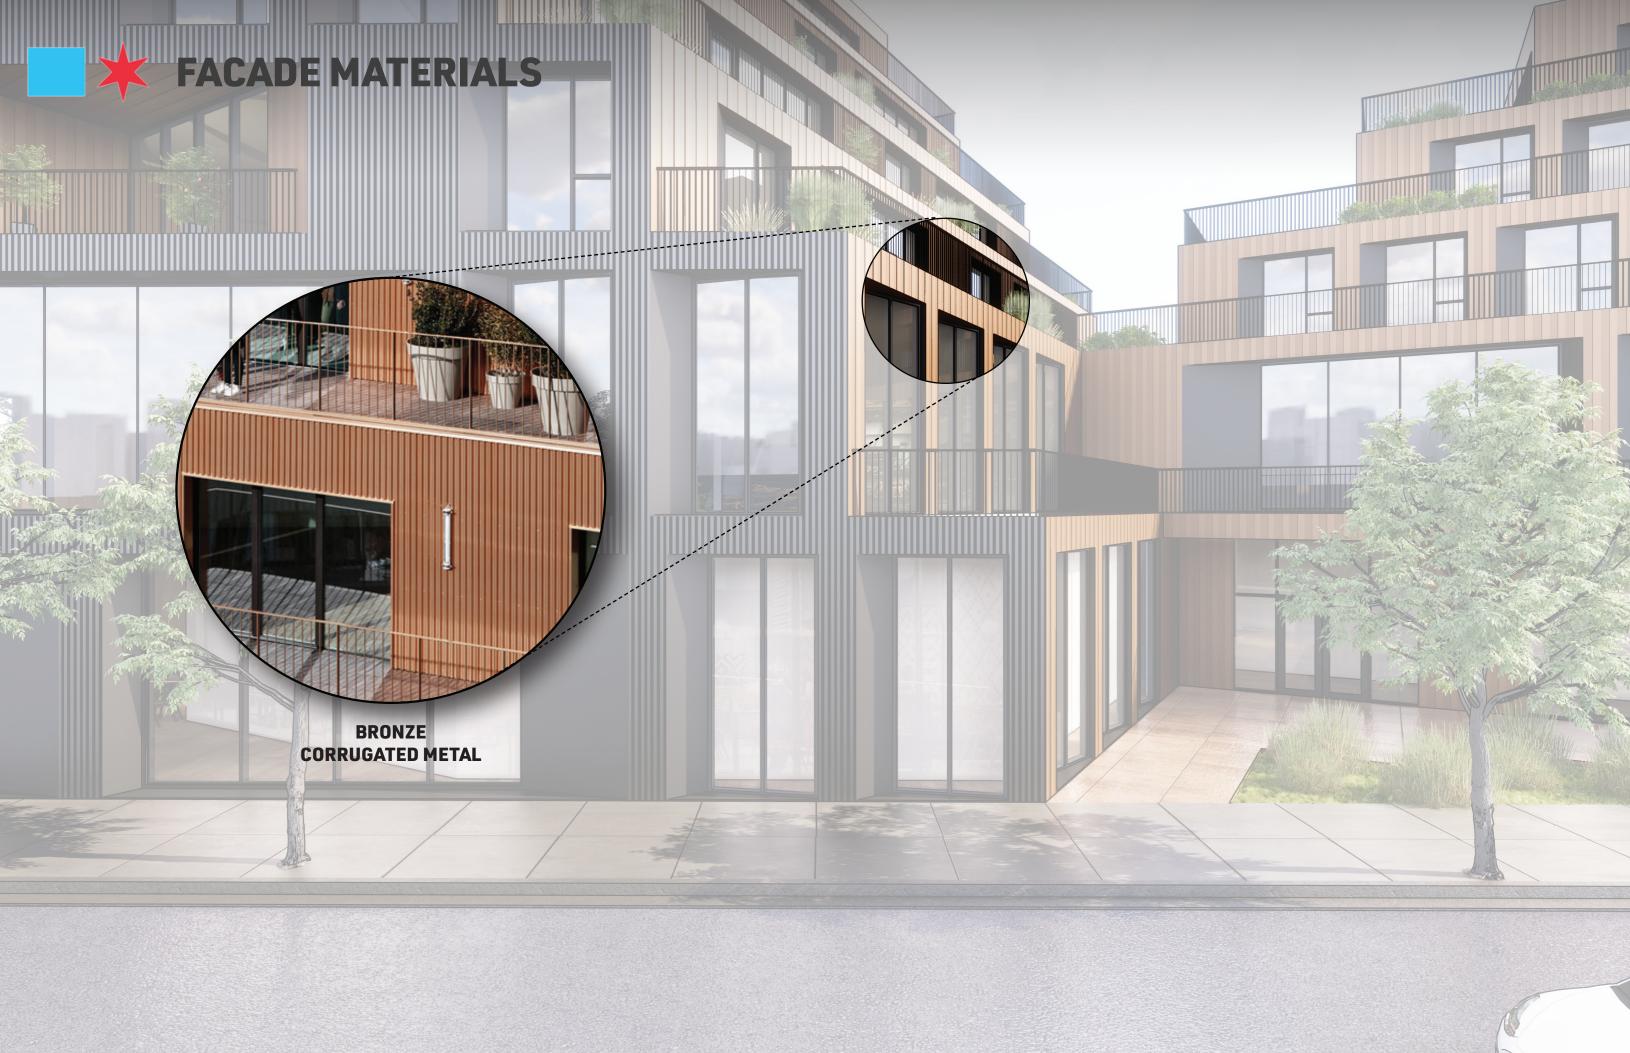

0 SF |
|                         |           |
| FOOD +<br>BEVERAGE      | 8,600 SF  |
| MEDICAL                 | 0.000.05  |
| MEDICAL<br>OFFICES      | 8,900 SF  |
|                         |           |
| LYRIC<br>FOUNDATION     | 6,900 SF  |
|                         |           |
| PHARMACY                | 1,600 SF  |
|                         |           |
| CIRCULATION/<br>SUPPORT | 14,400 SF |
|                         |           |
| PROGRAM<br>TOTAL        | 98,300 SF |
|                         |           |





**HOUSING + OFFICE COMPLEX** Paris, France



**52 APARTMENTS** Bordeaux, France



**GROTIOUS TOWERS** The Hague, Netherlands



**TRIANGLE SQUARE** Chicago, IL



























### RESIDENTIAL TERRACE - VIEW TO DOWNTOWN





## FACADE MATERIALS

Bangar











## FACADE MATERIALS

ling

### **GLASS STOREFRONT**







CHAMPLAIN AVE





MASONRY WALL

— STEEL OVERHEAD DOOR

### **BUILDING ELEVATION - EAST**







— MASONRY WALL STEEL OVERHEAD DOOR











S CHAMPLAIN AVE































H

F

H







### **NORTHEAST AERIAL PERSPECTIVE**



# **HEEK**