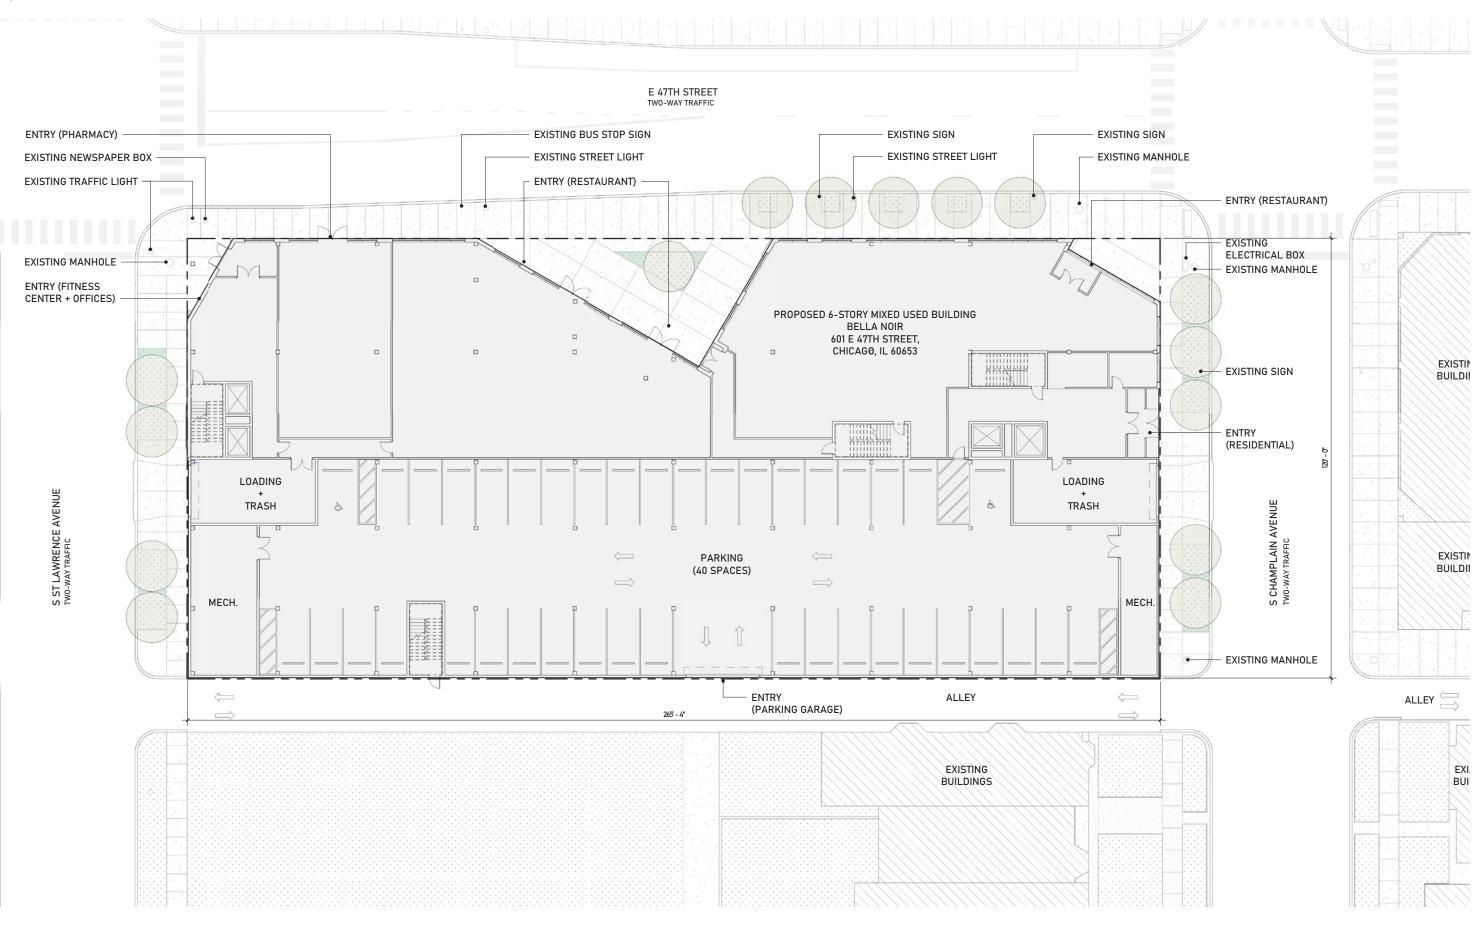

### **GLASS STOREFRONT**

CHAMPLAIN AVE

MASONRY WALL

— STEEL OVERHEAD DOOR

### **BUILDING ELEVATION - EAST**

— MASONRY WALL STEEL OVERHEAD DOOR

S CHAMPLAIN AVE

H

F

H