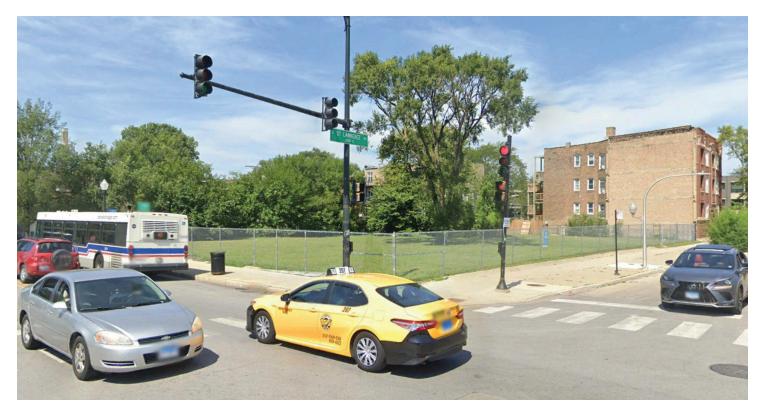

49TH STREET-

NORTHEAST CORNER - Looking Southeast

NORTHEAST CORNER - Looking Northwest

NORTHEAST CORNER - Looking Northeast

**SOUTHWEST CORNER** - Looking Southwest

NORTHWEST CORNER - Looking Northeast

**NORTHWEST CORNER** - Looking Southwest