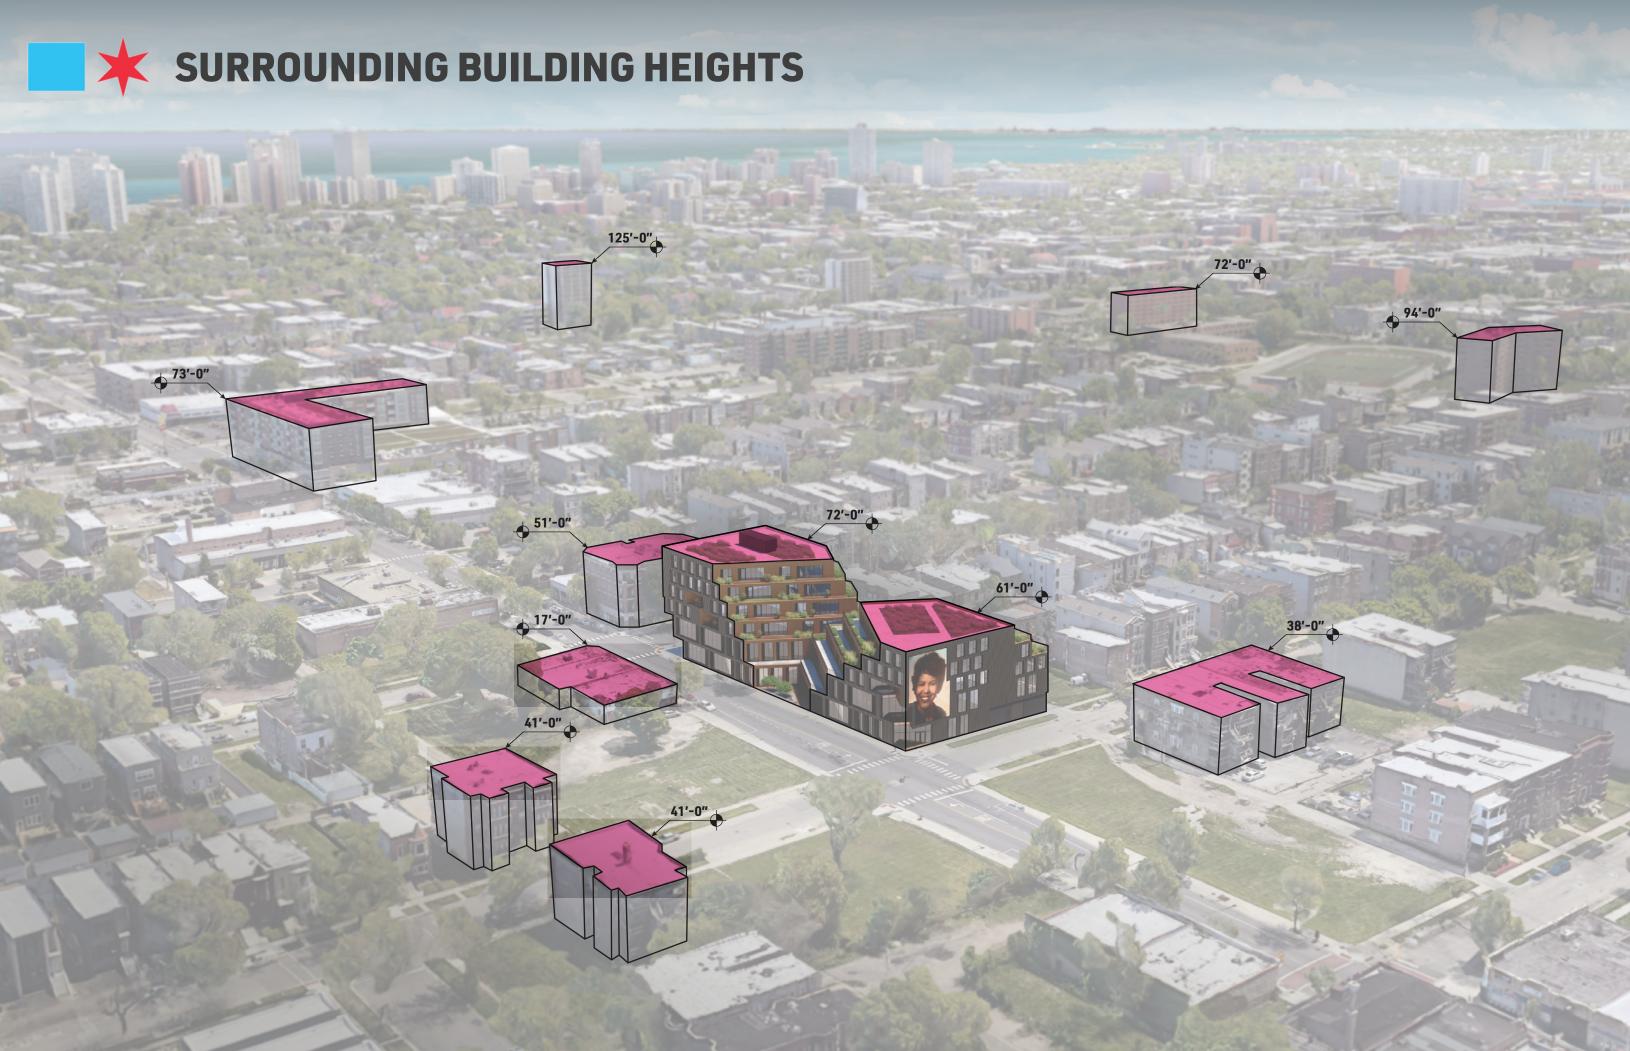

------------|-----------|
|                         |           |
| FITNESS<br>CENTER       | 20,000 SF |
|                         |           |
| FOOD +<br>BEVERAGE      | 8,600 SF  |
| MEDICAL                 | 0.000.05  |
| MEDICAL<br>OFFICES      | 8,900 SF  |
|                         |           |
| LYRIC<br>FOUNDATION     | 6,900 SF  |
|                         |           |
| PHARMACY                | 1,600 SF  |
|                         |           |
| CIRCULATION/<br>SUPPORT | 14,400 SF |
|                         |           |
| PROGRAM<br>TOTAL        | 98,300 SF |
|                         |           |





**HOUSING + OFFICE COMPLEX** Paris, France



**52 APARTMENTS** Bordeaux, France



**GROTIOUS TOWERS** The Hague, Netherlands



**TRIANGLE SQUARE** Chicago, IL



























### RESIDENTIAL TERRACE - VIEW TO DOWNTOWN





## FACADE MATERIALS

Bangar











## FACADE MATERIALS

ling

### **GLASS STOREFRONT**







CHAMPLAIN AVE





MASONRY WALL

— STEEL OVERHEAD DOOR

### **BUILDING ELEVATION - EAST**







— MASONRY WALL STEEL OVERHEAD DOOR











S CHAMPLAIN AVE































H

F

H







### **NORTHEAST AERIAL PERSPECTIVE**



# **HEEK**