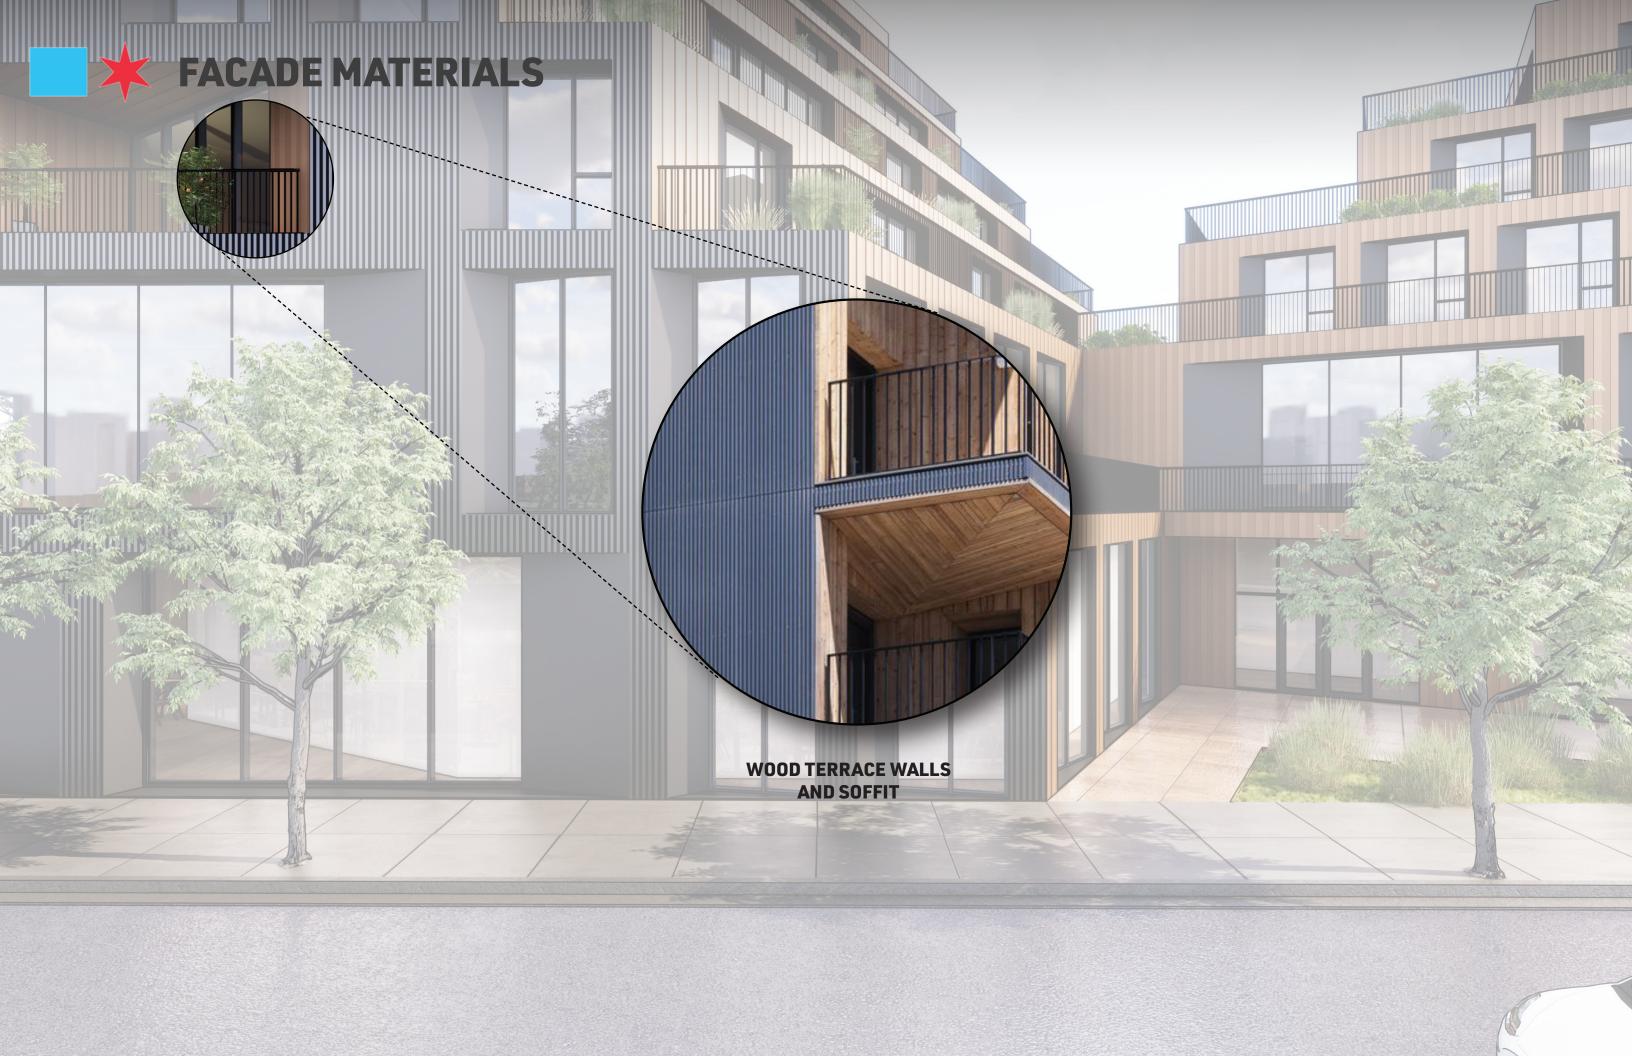

|                         |           |
| FOOD +<br>BEVERAGE      | 8,600 SF  |
| MEDICAL                 | 0.000.05  |
| MEDICAL<br>OFFICES      | 8,900 SF  |
|                         |           |
| LYRIC<br>FOUNDATION     | 6,900 SF  |
|                         |           |
| PHARMACY                | 1,600 SF  |
|                         |           |
| CIRCULATION/<br>SUPPORT | 14,400 SF |
|                         |           |
| PROGRAM<br>TOTAL        | 98,300 SF |
|                         |           |





**HOUSING + OFFICE COMPLEX** Paris, France



**52 APARTMENTS** Bordeaux, France



**GROTIOUS TOWERS** The Hague, Netherlands



**TRIANGLE SQUARE** Chicago, IL



























### RESIDENTIAL TERRACE - VIEW TO DOWNTOWN





## FACADE MATERIALS

Bangar











## FACADE MATERIALS

ling

### **GLASS STOREFRONT**







CHAMPLAIN AVE





MASONRY WALL

— STEEL OVERHEAD DOOR

### **BUILDING ELEVATION - EAST**







— MASONRY WALL STEEL OVERHEAD DOOR











S CHAMPLAIN AVE































H

F

H







### **NORTHEAST AERIAL PERSPECTIVE**



# **HEEK**