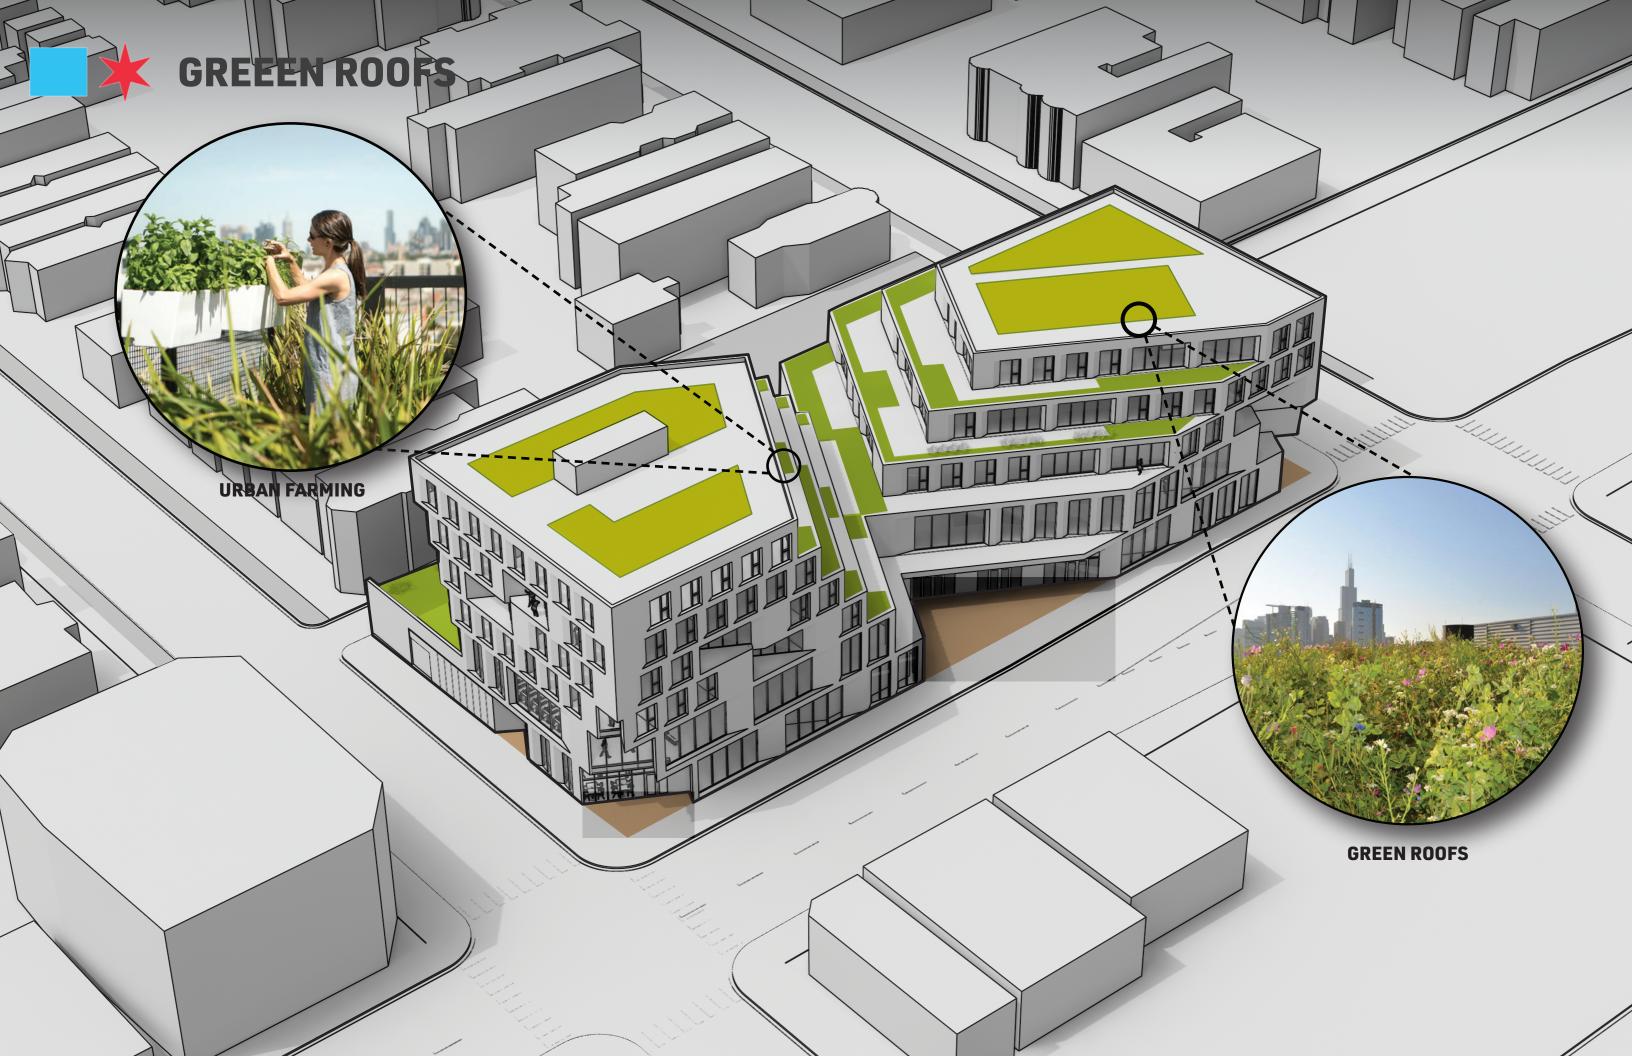

|           |
| PHARMACY                | 1,600 SF  |
|                         |           |
| CIRCULATION/<br>SUPPORT | 14,400 SF |
|                         |           |
| PROGRAM<br>TOTAL        | 98,300 SF |
|                         |           |





**HOUSING + OFFICE COMPLEX** Paris, France



**52 APARTMENTS** Bordeaux, France



**GROTIOUS TOWERS** The Hague, Netherlands



**TRIANGLE SQUARE** Chicago, IL



























### RESIDENTIAL TERRACE - VIEW TO DOWNTOWN





## FACADE MATERIALS

Bangar











## FACADE MATERIALS

ling

### **GLASS STOREFRONT**







CHAMPLAIN AVE





MASONRY WALL

— STEEL OVERHEAD DOOR

### **BUILDING ELEVATION - EAST**







— MASONRY WALL STEEL OVERHEAD DOOR











S CHAMPLAIN AVE































H

F

H







### **NORTHEAST AERIAL PERSPECTIVE**



# **HEEK**