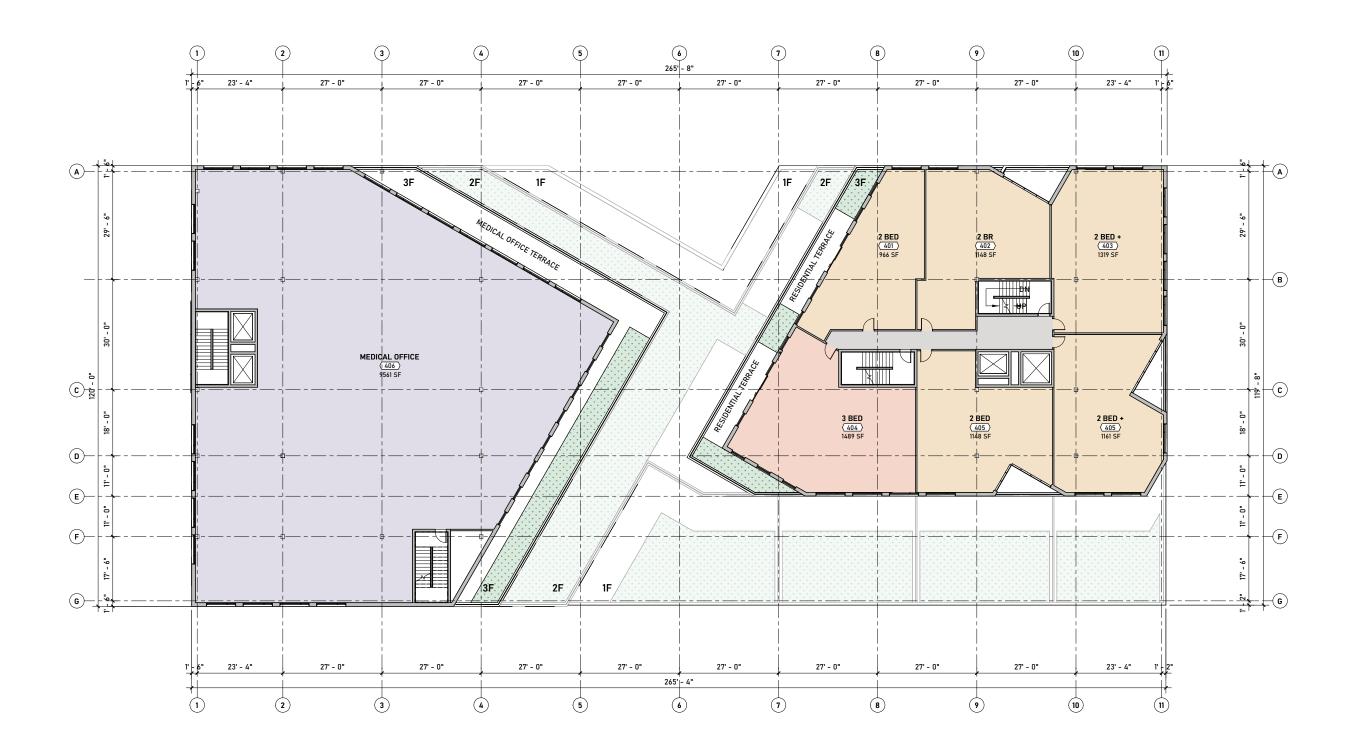

### PROGRAM

| RESIDENTIAL             | 37,900 SF |
|-------------------------|-----------|
|                         |           |
| FITNESS<br>CENTER       | 20,000 SF |
|                         |           |
| FOOD +<br>BEVERAGE      | 8,600 SF  |
| MEDICAL                 | 0.000.05  |
| MEDICAL<br>OFFICES      | 8,900 SF  |
|                         |           |
| LYRIC<br>FOUNDATION     | 6,900 SF  |
|                         |           |
| PHARMACY                | 1,600 SF  |
|                         |           |
| CIRCULATION/<br>SUPPORT | 14,400 SF |
|                         |           |
| PROGRAM<br>TOTAL        | 98,300 SF |
|                         |           |