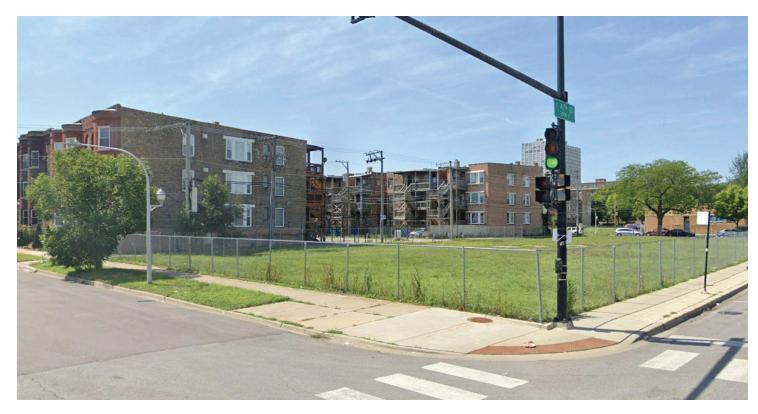

49TH STREET-

NORTHEAST CORNER - Looking Southeast

NORTHEAST CORNER - Looking Northwest

NORTHEAST CORNER - Looking Northeast

**SOUTHWEST CORNER** - Looking Southwest

NORTHWEST CORNER - Looking Northeast

**NORTHWEST CORNER** - Looking Southwest