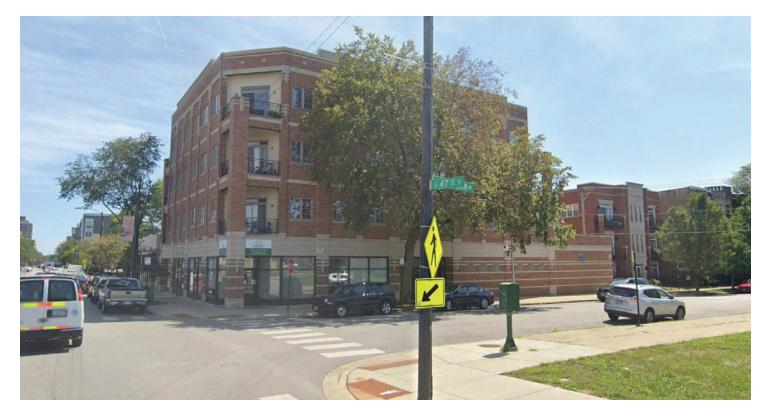

49TH STREET-

NORTHEAST CORNER - Looking Southeast

NORTHEAST CORNER - Looking Northwest

NORTHEAST CORNER - Looking Northeast

**SOUTHWEST CORNER** - Looking Southwest

NORTHWEST CORNER - Looking Northeast

**NORTHWEST CORNER** - Looking Southwest