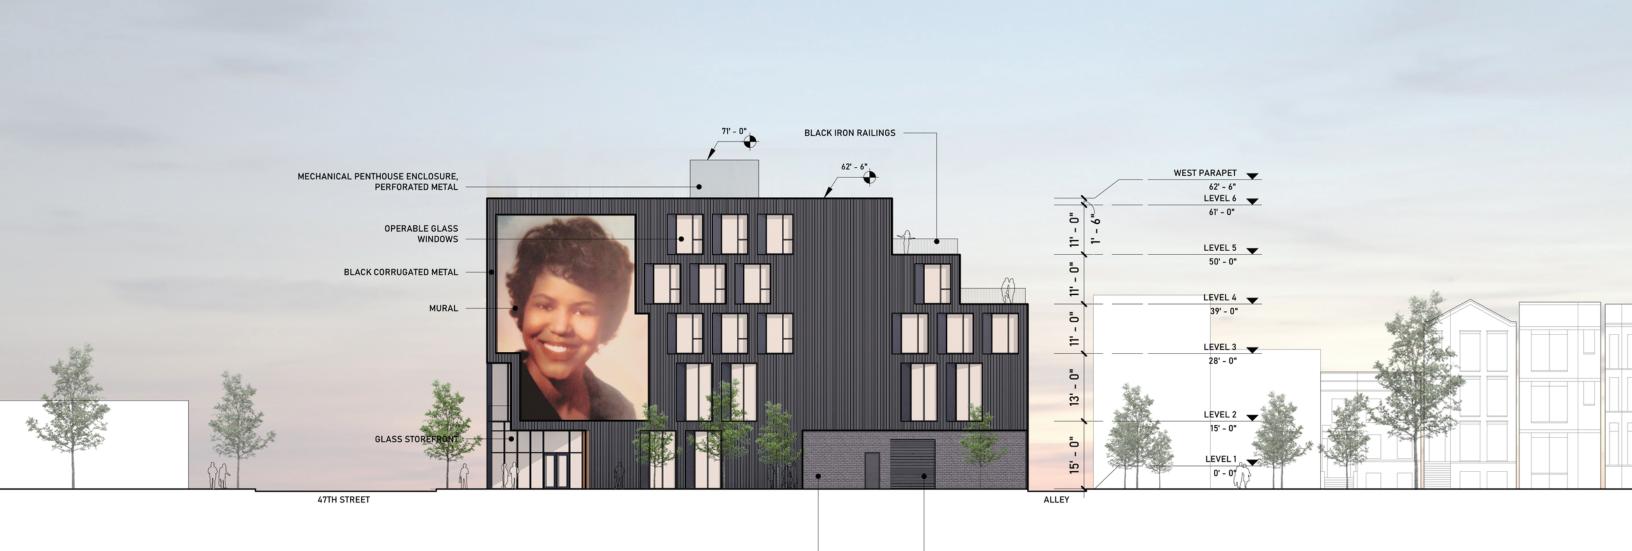

## FACADE MATERIALS

ling

### **BUILDING ELEVATION - EAST**

— MASONRY WALL STEEL OVERHEAD DOOR

S CHAMPLAIN AVE

H

F

H