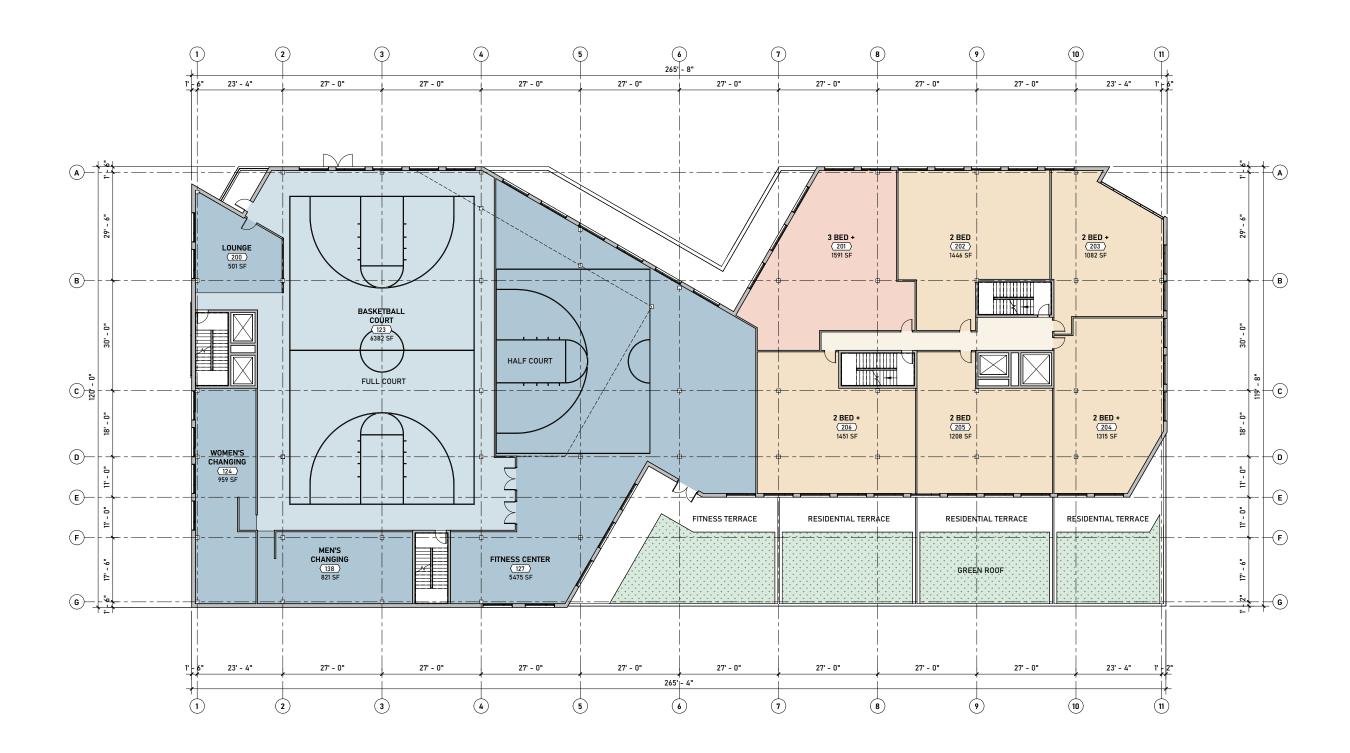

### PROGRAM

| RESIDENTIAL             | 37,900 SF |
|-------------------------|-----------|
|                         |           |
| FITNESS<br>CENTER       | 20,000 SF |
|                         |           |
| FOOD +<br>BEVERAGE      | 8,600 SF  |
| MEDICAL                 | 0.000.05  |
| MEDICAL<br>OFFICES      | 8,900 SF  |
|                         |           |
| LYRIC<br>FOUNDATION     | 6,900 SF  |
|                         |           |
| PHARMACY                | 1,600 SF  |
|                         |           |
| CIRCULATION/<br>SUPPORT | 14,400 SF |
|                         |           |
| PROGRAM<br>TOTAL        | 98,300 SF |
|                         |           |