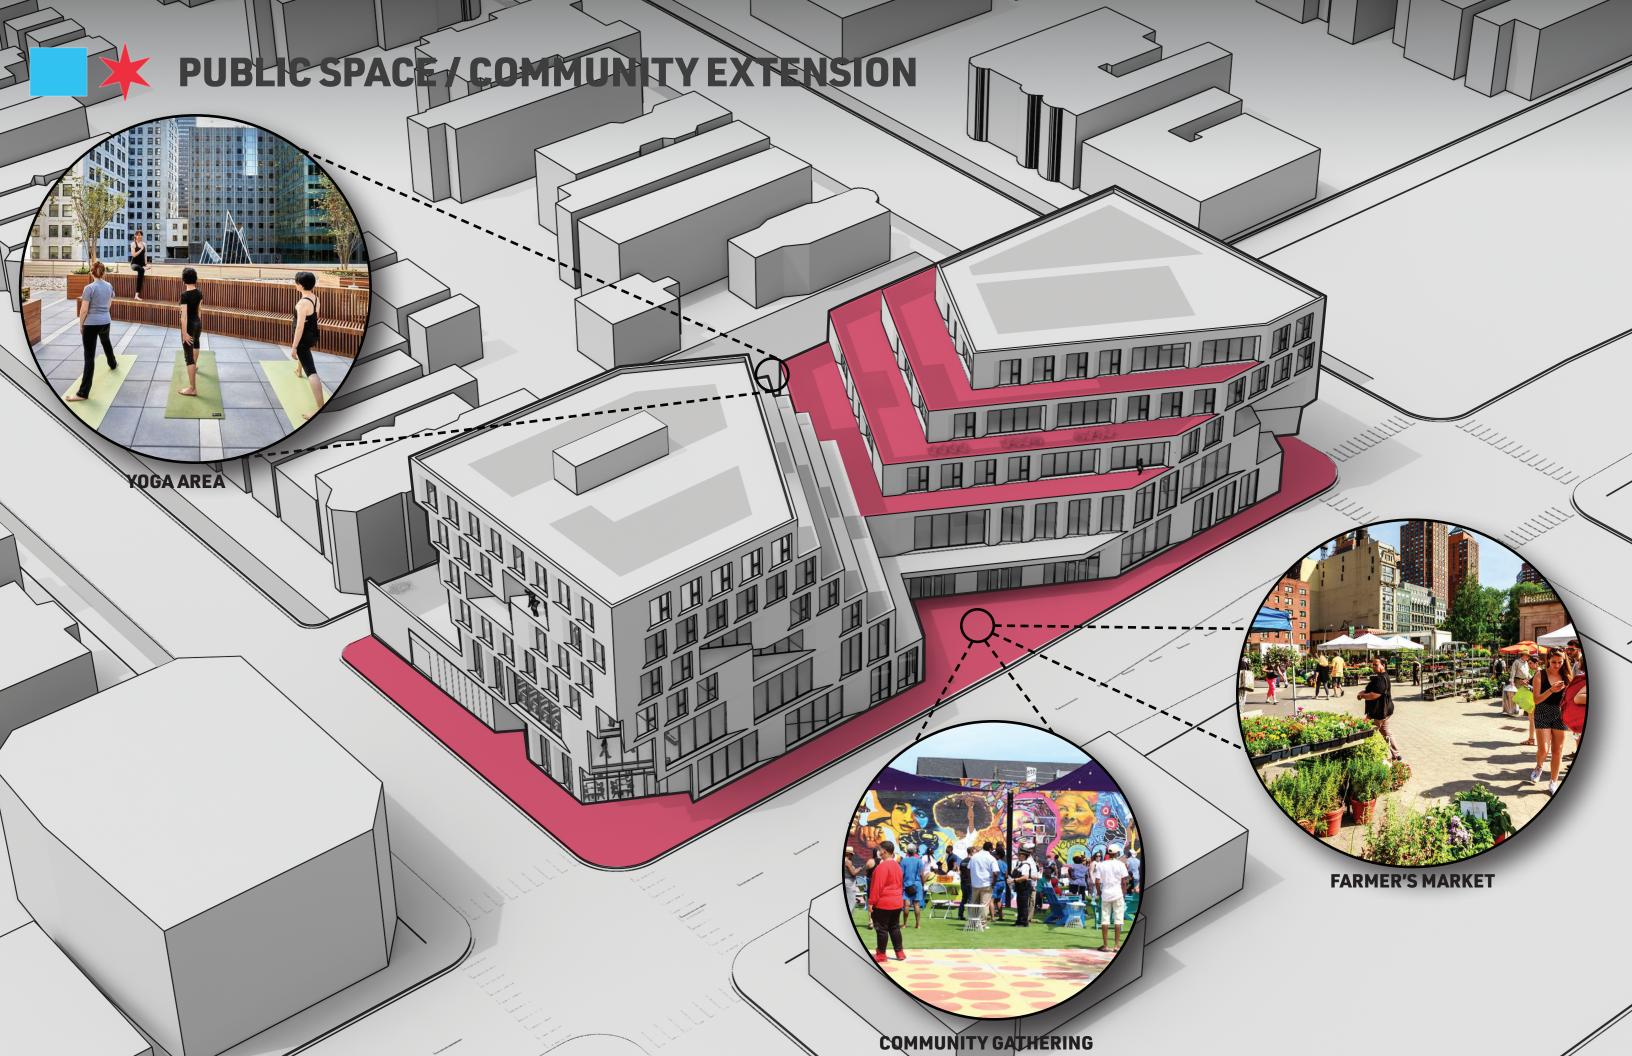

Bella Noir LLC will take a comprehensive approach to improve the vitality and aesthetic quality of the commercial corridor, provide a safer pedestrian environment, and ensure the continued economic revitalization of the 47th Street commercial corridor.

Our development will be a health and wellness facility for the community. Community Wellness & Fitness

STEM & After School Programming

638-10

Farm To Table & Increased Nutrition

Local Dining

Affordable Veterans Housing Program & Partnership With The University of Chicago