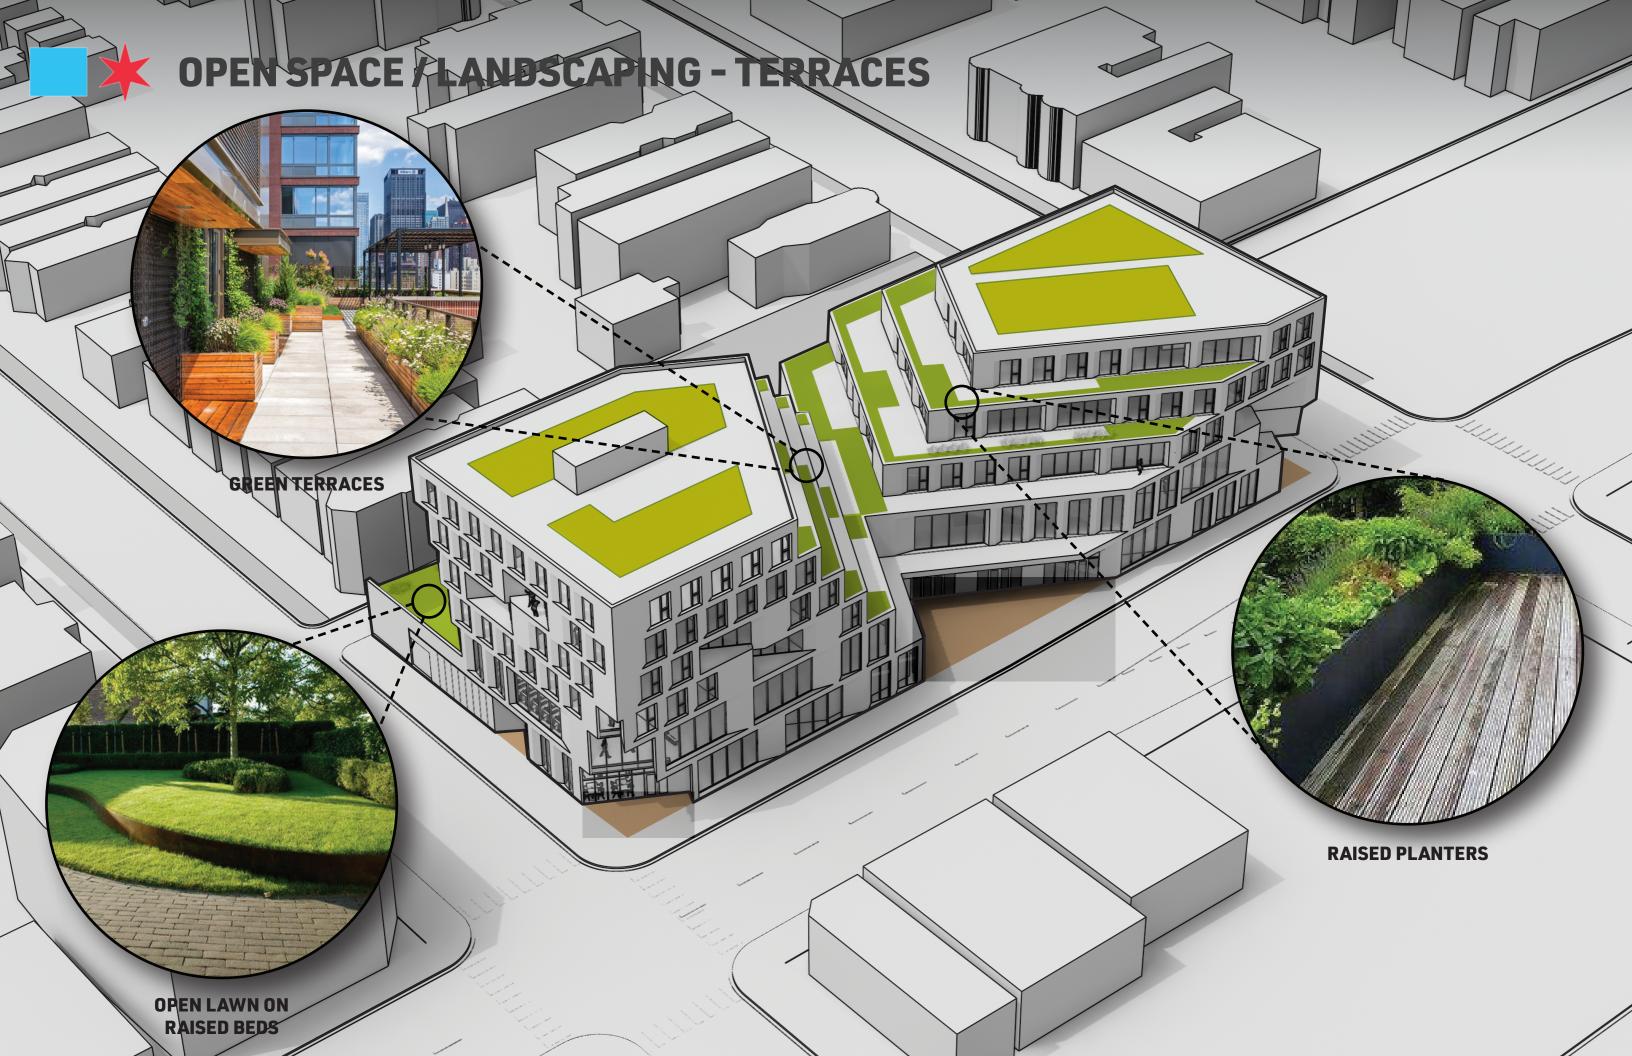

|           |
| PHARMACY                | 1,600 SF  |
|                         |           |
| CIRCULATION/<br>SUPPORT | 14,400 SF |
|                         |           |
| PROGRAM<br>TOTAL        | 98,300 SF |
|                         |           |





**HOUSING + OFFICE COMPLEX** Paris, France



**52 APARTMENTS** Bordeaux, France



**GROTIOUS TOWERS** The Hague, Netherlands



**TRIANGLE SQUARE** Chicago, IL



























### RESIDENTIAL TERRACE - VIEW TO DOWNTOWN





## FACADE MATERIALS

Bangar











## FACADE MATERIALS

ling

### **GLASS STOREFRONT**







CHAMPLAIN AVE





MASONRY WALL

— STEEL OVERHEAD DOOR

### **BUILDING ELEVATION - EAST**







— MASONRY WALL STEEL OVERHEAD DOOR











S CHAMPLAIN AVE































H

F

H







### **NORTHEAST AERIAL PERSPECTIVE**



# **HEEK**