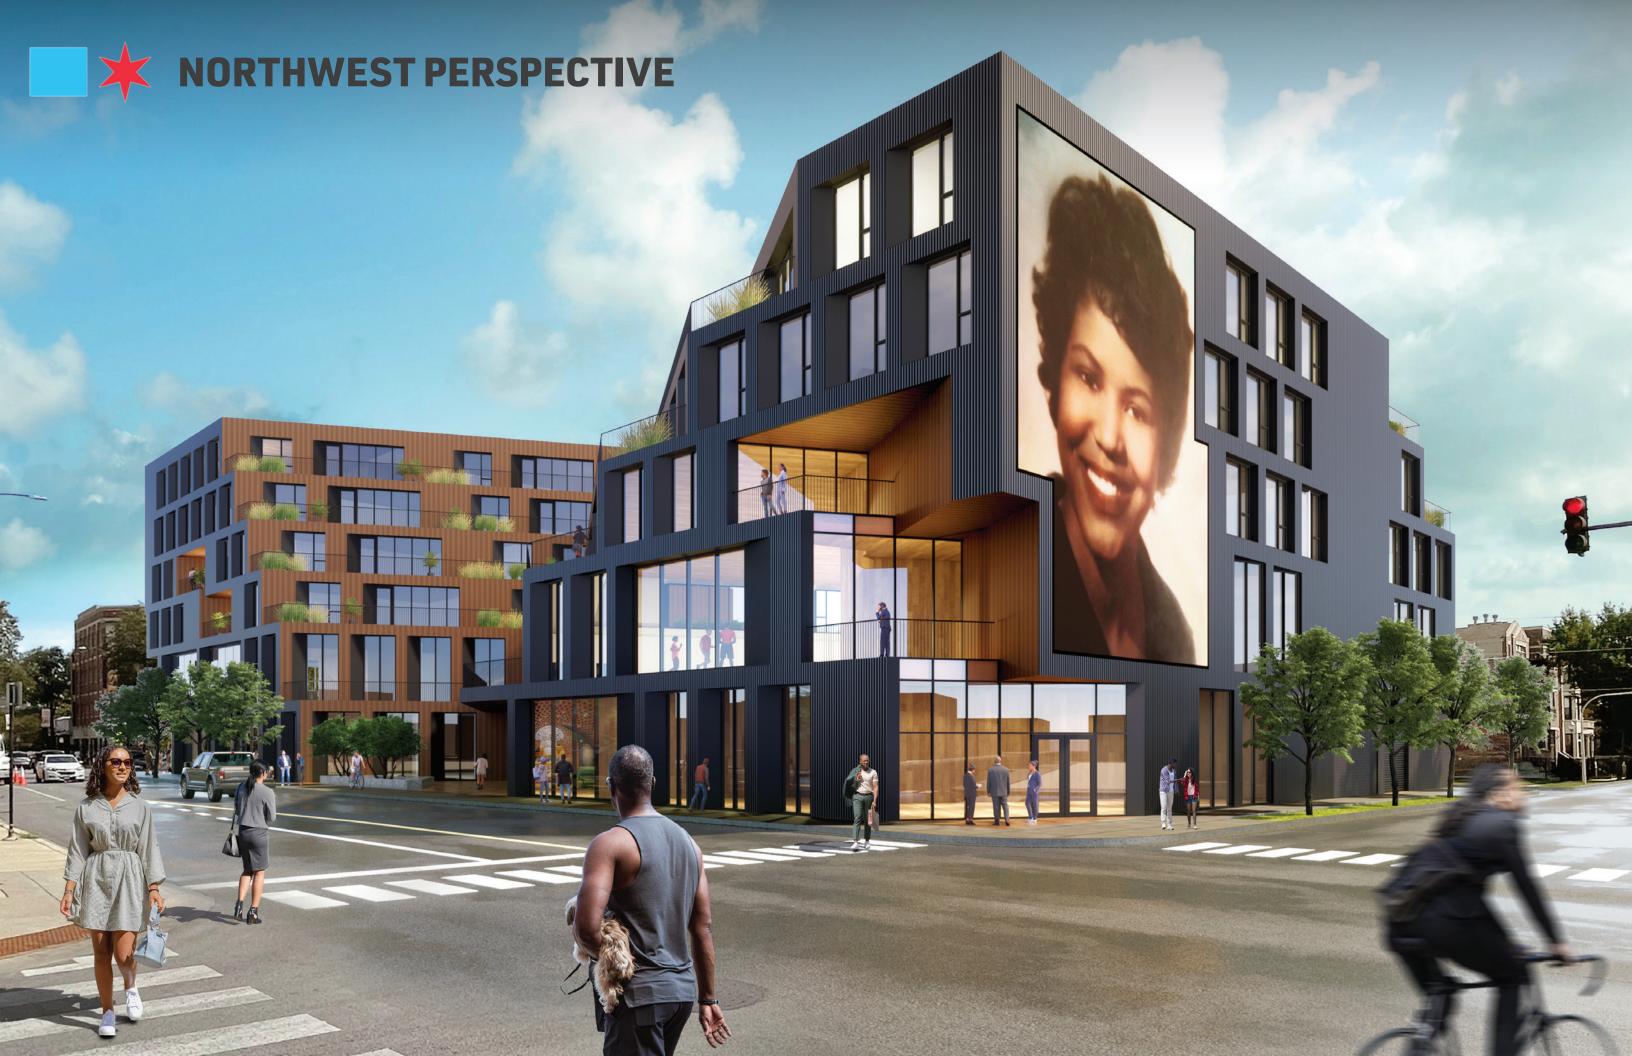

49TH STREET-

NORTHEAST CORNER - Looking Southeast

NORTHEAST CORNER - Looking Northwest

NORTHEAST CORNER - Looking Northeast

**SOUTHWEST CORNER** - Looking Southwest

NORTHWEST CORNER - Looking Northeast

**NORTHWEST CORNER** - Looking Southwest