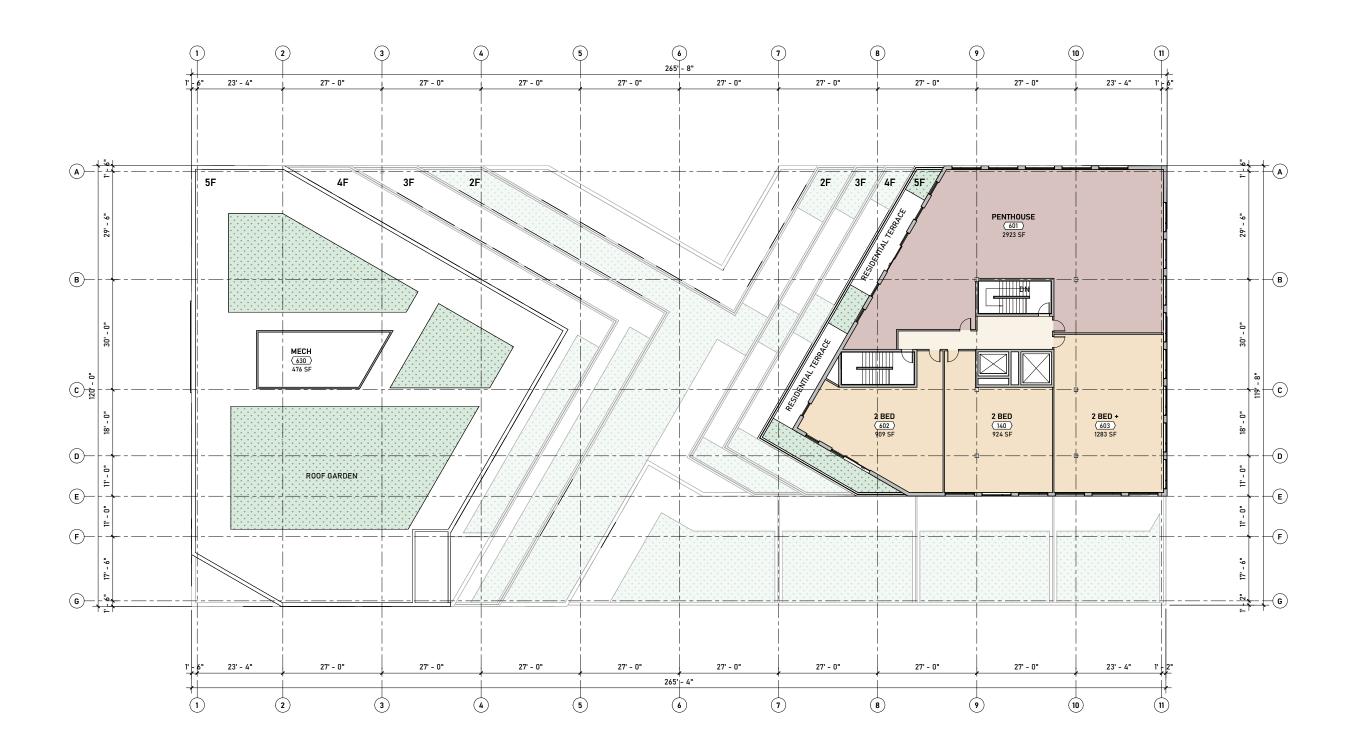

### PROGRAM

| RESIDENTIAL             | 37,900 SF |
|-------------------------|-----------|
|                         |           |
| FITNESS<br>CENTER       | 20,000 SF |
|                         |           |
| FOOD +<br>BEVERAGE      | 8,600 SF  |
| MEDICAL                 | 0.000.05  |
| MEDICAL<br>OFFICES      | 8,900 SF  |
|                         |           |
| LYRIC<br>FOUNDATION     | 6,900 SF  |
|                         |           |
| PHARMACY                | 1,600 SF  |
|                         |           |
| CIRCULATION/<br>SUPPORT | 14,400 SF |
|                         |           |
| PROGRAM<br>TOTAL        | 98,300 SF |
|                         |           |