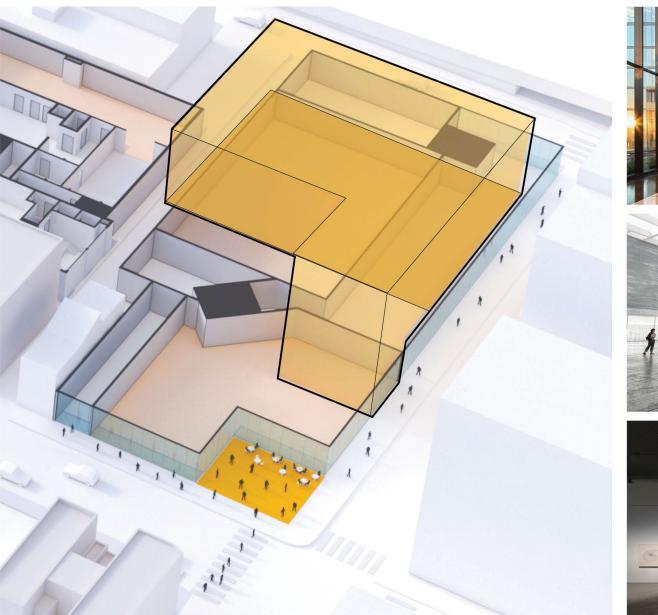

- Complimentary Building Massing
- Pedestrian Connectivity





#### SITE/CONTEXT ANALYSIS



Existing Neighborhood – Neighborhood Circulation





#### Existing Neighborhood – Character Buildings





## Vision Plan – Salvation Army Warehouse

\*



#### Salvation Army Warehouse Rehabilitation



## Salvation Army Warehouse Rehabilitation





Vision Plan – Future Art Walk





Vision Plan – Art Plaza





Vision Plan – Art Plaza





## Vision Plan – Union Avenue "The Row"

\*



Vision Plan – Union Avenue "The Row"





## Vision Plan – Block C Retail Plaza





## Vision Plan – Block C Retail Plaza





## Vision Plan – Block B Restaurants





## Vision Plan – Block B Restaurants





Vision Plan – Block A Mews





Vision Plan – Block A Mews





Vision Plan – Block G Cultural

\*









#### Vision Plan – Cultural – Flexible Exhibition Space





## Vision Plan – Block H Hotel Restaurant





## Vision Plan – Ground Floor Parti





## Vision Plan – Ground Floor Parti





## Vision Plan – Ground Floor Connections



1040 Dean St, Brooklyn, NY



2222 Jackson, Long Island City, NY



Denizen Bushwick, Brooklyn, NY





2222 Jackson, Long Island City, NY









**Denizen Bushwick** 

#### Precedent Images – Building Scale







Innovation QNS, Queens, NY



Denizen Bushwick, Brooklyn, NY



Innovation QNS, Queens, NY

Denizen Bushwick



**Denizen Bushwick** 





**Denizen Bushwick** 

#### Precedent Images – Pedestrian Scale



Vision Plan Massing



Massing Option 1



Massing Option 2



Massing Option 3



# Massing Options



# Massing Options – Perspectiv