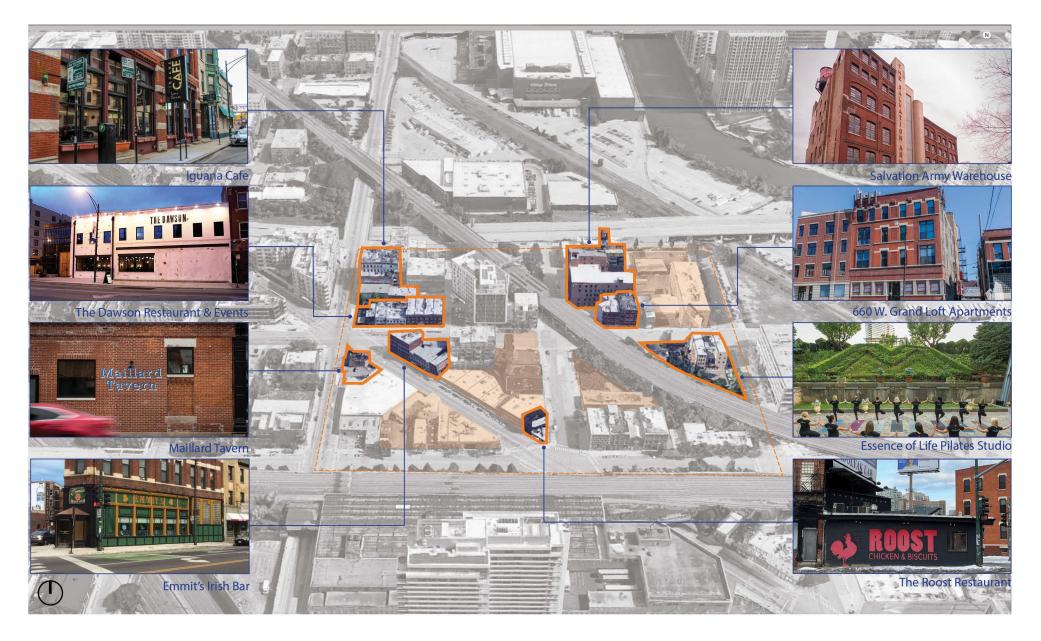

ice, and retail programs that compliment the existing and surrounding context. The mix of uses allows the project to be diverse and active – creating a vibrant morning, noon, and night neighborhood.

The massing of the project considers the surrounding context and the varying heights among adjacent neighborhoods.

The project places high importance on the pedestrian realm using The Mews, plazas, and pedestrian connectors in order to enhance the public open space and invite pedestrians to experience the different uses and ground floor activation.



#### **Considerations:**

- Quality Materials
- Street Level Activation
- Emphasis on Public Realm
- Complimentary Building Massing
- Pedestrian Connectivity





#### SITE/CONTEXT ANALYSIS



Existing Neighborhood – Neighborhood Circulation





#### Existing Neighborhood – Character Buildings





## Vision Plan – Salvation Army Warehouse

\*



#### Salvation Army Warehouse Rehabilitation



## Salvation Army Warehouse Rehabilitation





Vision Plan – Future Art Walk





Vision Plan – Art Plaza





Vision Plan – Art Plaza





## Vision Plan – Union Avenue "The Row"

\*



Vision Plan – Union Avenue "The Row"





## Vision Plan – Block C Retail Plaza





## Vision Plan – Block C Retail Plaza





## Vision Plan – Block B Restaurants





## Vision Plan – Block B Restaurants





Vision Plan – Block A Mews





Vision Plan – Block A Mews





Vision Plan – Block G Cultural

\*









#### Vision Plan – Cultural – Flexible Exhibition Space





## Vision Plan – Block H Hotel Restaurant





## Vision Plan – Ground Floor P