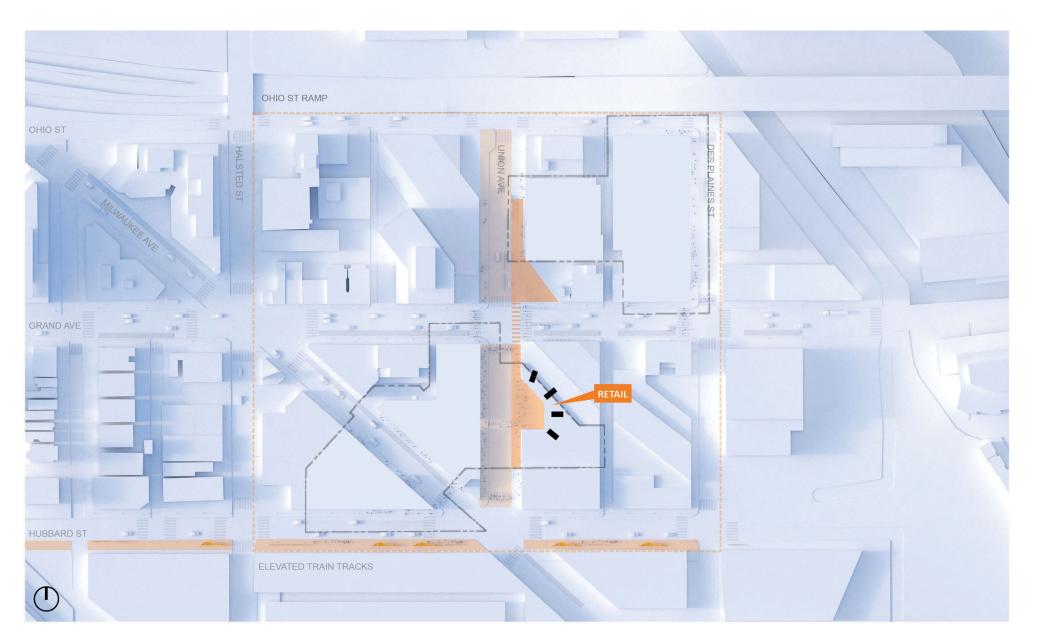

The Mews, plazas, and pedestrian connectors in order to enhance the public open space and invite pedestrians to experience the different uses and ground floor activation.



#### **Considerations:**

- Quality Materials
- Street Level Activation
- Emphasis on Public Realm
- Complimentary Building Massing
- Pedestrian Connectivity





#### SITE/CONTEXT ANALYSIS



Existing Neighborhood – Neighborhood Circulation





#### Existing Neighborhood – Character Buildings





## Vision Plan – Salvation Army Warehouse

\*



#### Salvation Army Warehouse Rehabilitation



## Salvation Army Warehouse Rehabilitation





Vision Plan – Future Art Walk





Vision Plan – Art Plaza





Vision Plan – Art Plaza





## Vision Plan – Union Avenue "The Row"

\*



Vision Plan – Union Avenue "The Row"





## Vision Plan – Block C Retail Plaza





## Vision Plan – Block C Retail Plaza





## Vision Plan – Block B Restaurants





## Vision Plan – Block B Restaurants





Vision Plan – Block A Mews





Vision Plan – Block A Mews





Vision Plan – Block G Cultural

\*









#### Vision Plan – Cultural – Flexible Exhibition Space





## Vision Plan – Block H Hotel Restaurant





## Vision Plan – Ground Floor Parti





## Vision Plan – Ground Floor Parti





## Vision Plan – Ground Floor Connections



1040 Dean St, Brooklyn, NY



2222 Jackson, Long Island City, NY



Denizen Bushwick, Brooklyn, NY





2222 Jackson, Long Island City, NY









**Denizen Bushwick** 

#### Precedent Images – Building Scale







Innovation QNS, Queens, NY



Denizen Bushwick, Brooklyn, NY



Inno