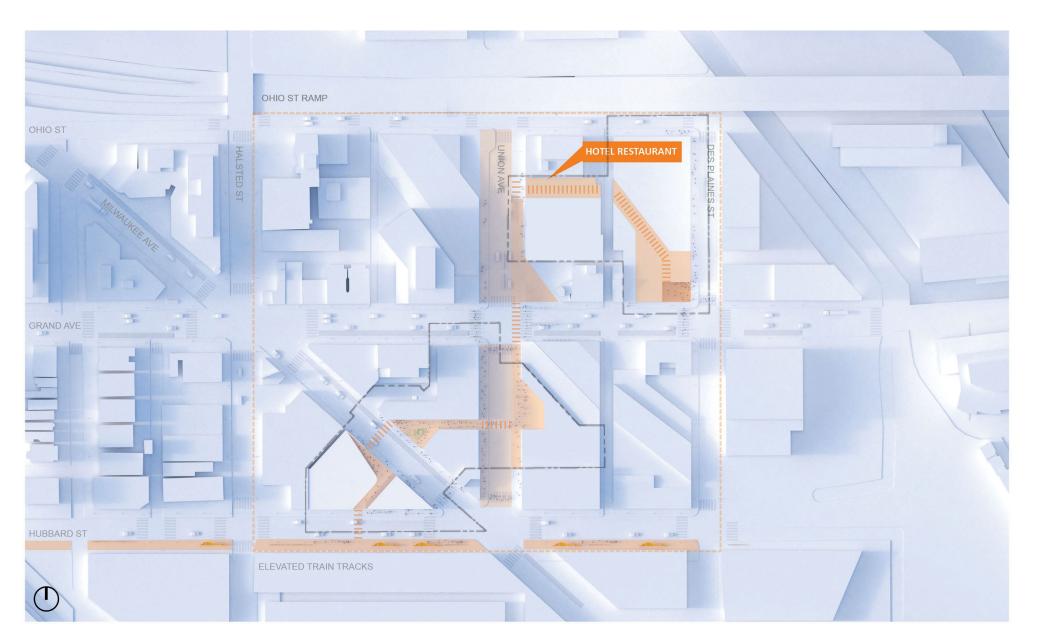

## SITE/CONTEXT ANALYSIS



Existing Neighborhood – Neighborhood Circulation





#### Existing Neighborhood – Character Buildings





## Vision Plan – Salvation Army Warehouse

\*



#### Salvation Army Warehouse Rehabilitation



## Salvation Army Warehouse Rehabilitation





Vision Plan – Future Art Walk





Vision Plan – Art Plaza





Vision Plan – Art Plaza





## Vision Plan – Union Avenue "The Row"

\*



Vision Plan – Union Avenue "The Row"





## Vision Plan – Block C Retail Plaza





## Vision Plan – Block C Retail Plaza





## Vision Plan – Block B Restaurants





## Vision Plan – Block B Restaurants





Vision Plan – Block A Mews





Vision Plan – Block A Mews





Vision Plan – Block G Cultural

\*









#### Vision Plan – Cultural – Flexible Exhibition Space





## Vision Plan – Block H Hotel Restaurant





## Vision Plan – Ground Floor Parti





## Vision Plan – Ground Floor Parti





## Vision Plan – Ground Floor Connections



1040 Dean St, Brooklyn, NY



2222 Jackson, Long Island City, NY



Denizen Bushwick, Brooklyn, NY





2222 Jackson, Long Island City, NY









**Denizen Bushwick** 

#### Precedent Images – Building Scale







Innovation QNS, Queens, NY



Denizen Bushwick, Brooklyn, NY



Innovation QNS, Queens, NY

Denizen Bushwick



**Denizen Bushwick** 





**Denizen Bushwick** 

#### Precedent Images – Pedestrian Scale



Vision Plan Massing



Massing Option 1



Massing Option 2



Massing Option 3



# Massing Options



# Massing Options – Perspective View



# Massing Options – Perspective View



# Massing Options