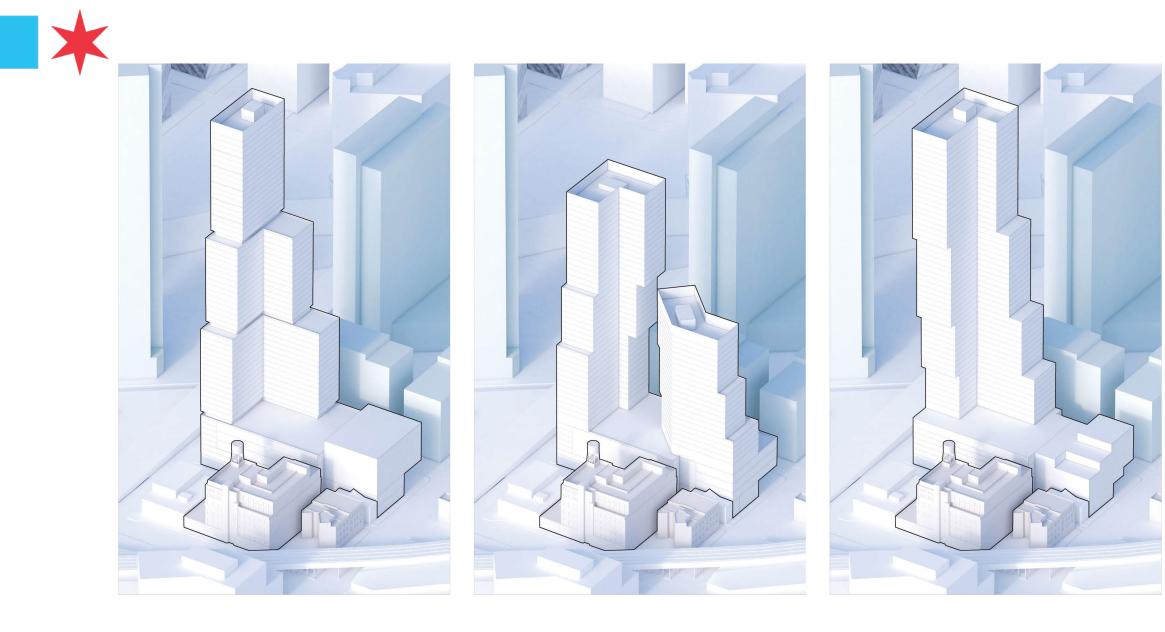

#### Precedent Images – Pedestrian Scale

Vision Plan Massing

Massing Option 1

Massing Option 2

Massing Option 3

# Massing Options