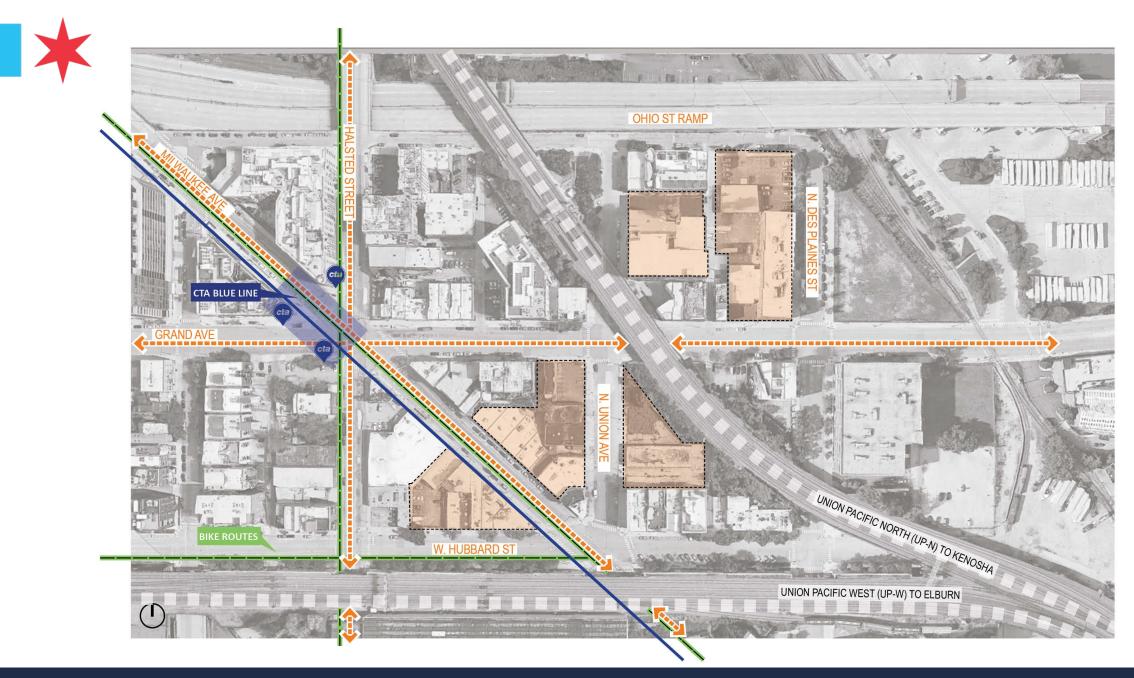

**mixed-use** development with hotel, residential, office, and retail programs that compliment the existing and surrounding context. The mix of uses allows the project to be diverse and active – creating a vibrant morning, noon, and night neighborhood.

The massing of the project considers the surrounding context and the varying heights among adjacent neighborhoods.

The project places high importance on the pedestrian realm using The Mews, plazas, and pedestrian connectors in order to enhance the public open space and invite pedestrians to experience the different uses and ground floor activation.



#### **Considerations:**

- Quality Materials
- Street Level Activation
- Emphasis on Public Realm
- Complimentary Building Massing
- Pedestrian Connectivity





#### SITE/CONTEXT ANALYSIS



Existing Neighborhood – Neighborhood Circulation





#### Existing Neighborhood – Character Buildings





## Vision Plan – Salvation Army Warehouse

\*



#### Salvation Army Warehouse Rehabilitation



## Salvation Army Warehouse Rehabilitation





Vision Plan – Future Art Walk





Vision Plan – Art Plaza





Vision Plan – Art Plaza





## Vision Plan – Union Avenue "The Row"

\*



Vision Plan – Union Avenue "The Row"





## Vision Plan – Block C Retail Plaza





## Vision Plan – Block C Retail Plaza





## Vision Plan – Block B Restaurants





## Vision Plan – Block B Restaurants





Vision Plan – Block A Mews





Vision Plan – Block A Mews





Vision Plan – Block G Cultural

\*









#### Vision Plan – Cultural – Flexible Exhibition Space





## Vision Plan – Block H