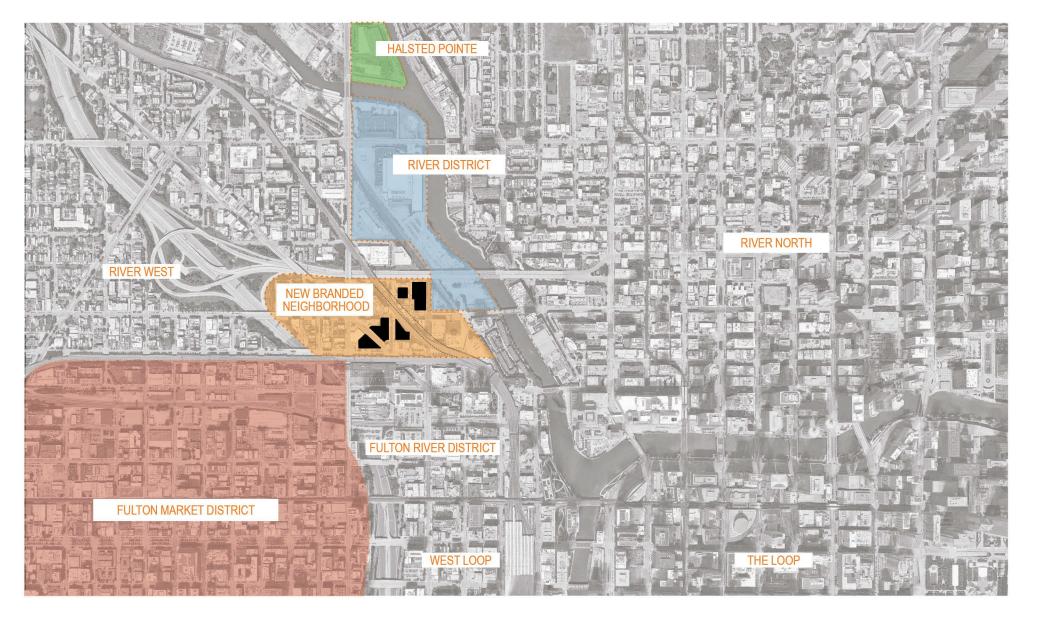

# COMMITTEE ON DESIGN Department of Planning and Development

North: 500-520 N. Des Plaines Street / 509 N. Union Street, Chicago, Illinois South: 708-732 W. Hubbard / 456-476 N. Milwaukee / 461-483 N. Milwaukee / 448-470 N. Union / 449-467 N. Union, Chicago, Illinois

July 13, 2022

Near West Side / 27<sup>th</sup> Ward / Ald. Burnett

**Shapack Partners** 

ODA

DLA Piper

The project is a **mixed-use** development with hotel, residential, office, and retail programs that compliment the existing and surrounding context. The mix of uses allows the project to be diverse and active – creating a vibrant morning, noon, and night neighborhood.