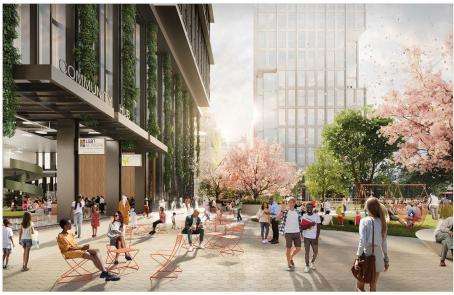

The massing of the project considers the surrounding context and the varying heights among adjacent neighborhoods.

The project places high importance on the pedestrian realm using The Mews, plazas, and pedestrian connectors in order to enhance the public open space and invite pedestrians to experience the different uses and ground floor activation.

#### **Considerations:**

- Quality Materials
- Street Level Activation
- Emphasis on Public Realm
- Complimentary Building Massing
- Pedestrian Connectivity