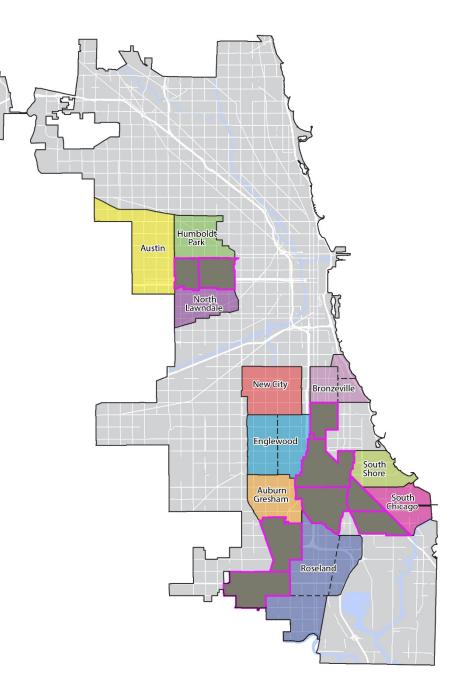

SIDES                    |                                             |
| Austin                                                                         | Englewood                                   |
| Humboldt Park                                                                  | Auburn Gresham                              |
| North Lawndale                                                                 | New City                                    |
| South Chicago                                                                  | South Shore                                 |
| <b>Bronzeville</b><br>(North Kenwood,<br>Oakland, Grand Boulevard,<br>Douglas) | <b>Roseland</b><br>(Pullman & West Pullman) |



#### **EQUITY IN INVESTMENT** FUTURE PHASES

## THEN 10 MORE...

#### PHASE 2



#### **EQUITY IN INVESTMENT** FUTURE PHASES

# ANOTHER 10

#### PHASE 3





**FOCUS ON STRENGTHS:** 

Strong local community partners

**Existing community plans** 

Access to transit

**Existing neighborhood services** and anchors

> **Concentration of business** licenses



CONCENTRATED DISADVANTAGE

#### **FOCUS ON STRENGTHS:**

**Strong local community partners** 

**Existing community plans** 

#### Access to transit

**Existing neighborhood services** and anchors

> **Concentration of business** licenses







119<sup>th</sup> Street Corridor Plan E C FARSOUTH





**Roseland Medical District Existing Conditions** Report & Market Analysis



#### FOCUS ON STRENGTHS:

**Strong local community partners** 

Existing community plans

#### Access to transit

Existing neighborhood serv