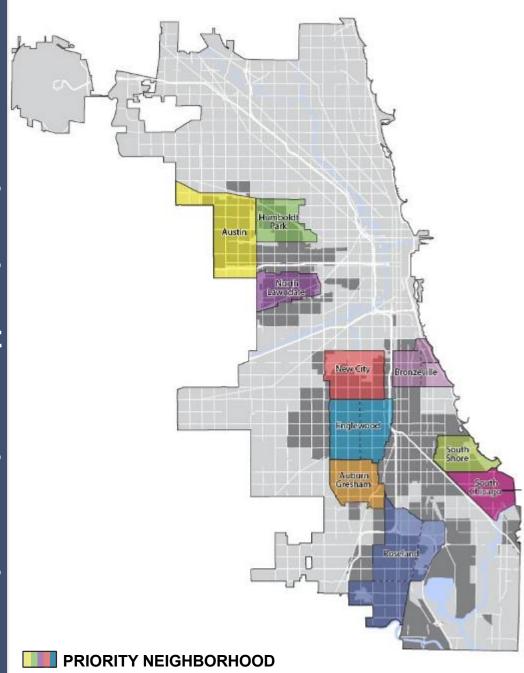

## **COMMUNITY DRIVEN DEVELOPMENT**

**Mayor Lightfoot** 

| CATALYZE                                                                       |                                             |
|--------------------------------------------------------------------------------|---------------------------------------------|
| 10                                                                             |                                             |
| VIBRANT<br>NEIGHBORHOODS<br>ON THE<br>SOUTH &<br>WEST SIDES                    |                                             |
| Austin                                                                         | Englewood                                   |
| Humboldt Park                                                                  | Auburn Gresham                              |
| North Lawndale                                                                 | New City                                    |
| South Chicago                                                                  | South Shore                                 |
| <b>Bronzeville</b><br>(North Kenwood,<br>Oakland, Grand Boulevard,<br>Douglas) | <b>Roseland</b><br>(Pullman & West Pullman) |