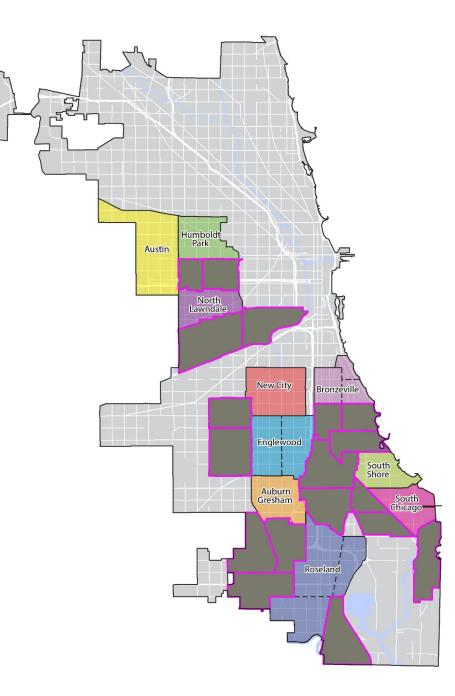

## **COMMUNITY DRIVEN DEVELOPMENT**

**Mayor Lightfoot** 

| CATALYZE                                                                       |                                             |
|--------------------------------------------------------------------------------|---------------------------------------------|
| 10                                                                             |                                             |
| VIBRANT<br>NEIGHBORHOODS<br>ON THE<br>SOUTH &<br>WEST SIDES                    |                                             |
| Austin                                                                         | Englewood                                   |
| Humboldt Park                                                                  | Auburn Gresham                              |
| North Lawndale                                                                 | New City                                    |
| South Chicago                                                                  | South Shore                                 |
| <b>Bronzeville</b><br>(North Kenwood,<br>Oakland, Grand Boulevard,<br>Douglas) | <b>Roseland</b><br>(Pullman & West Pullman) |