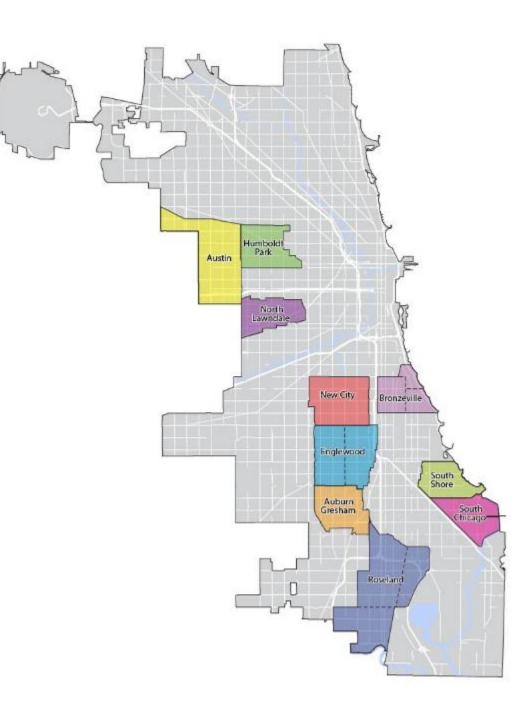

## **COMMUNITY DRIVEN DEVELOPMENT**

**Mayor Lightfoot** 

| CATALYZE                                                                       |                                             |
|--------------------------------------------------------------------------------|---------------------------------------------|
| 10                                                                             |                                             |
| VIBRANT<br>NEIGHBORHOODS<br>ON THE<br>SOUTH &<br>WEST SIDES                    |                                             |
| Austin                                                                         | Englewood                                   |
| Humboldt Park                                                                  | Auburn Gresham                              |
| North Lawndale                                                                 | New City                                    |
| South Chicago                                                                  | South Shore                                 |
| <b>Bronzeville</b><br>(North Kenwood,<br>Oakland, Grand Boulevard,<br>Douglas) | <b>Roseland</b><br>(Pullman & West Pullman) |