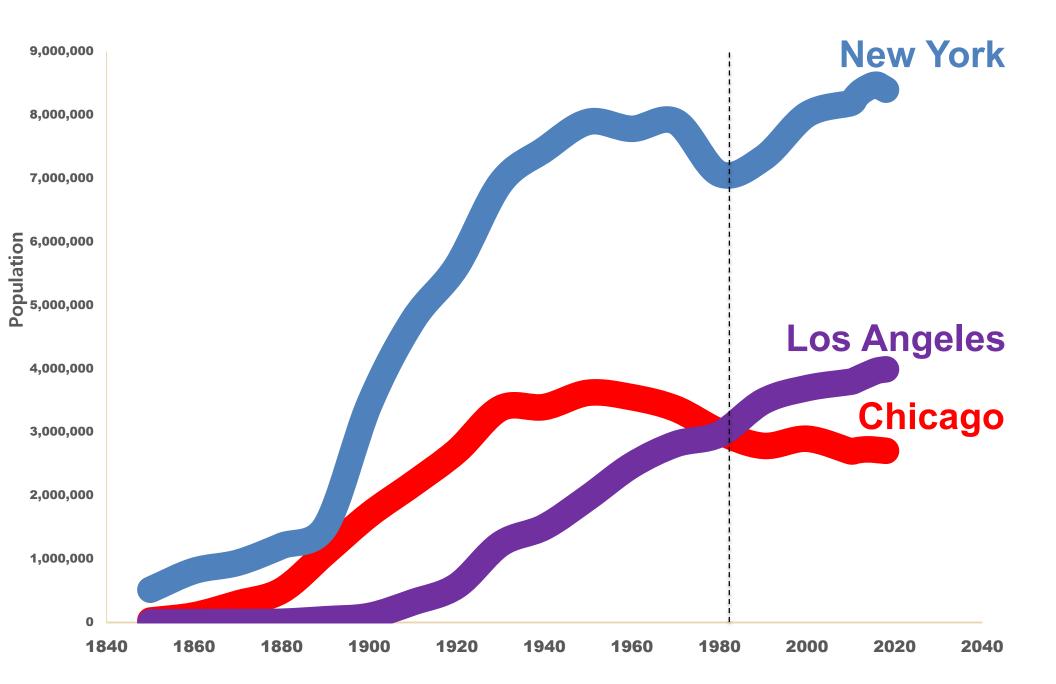

#### **EQUITY IN INVESTMENT** Population Trends

**Thousands Of African-Americans Are Leaving Chicago Each Year. Why?** 